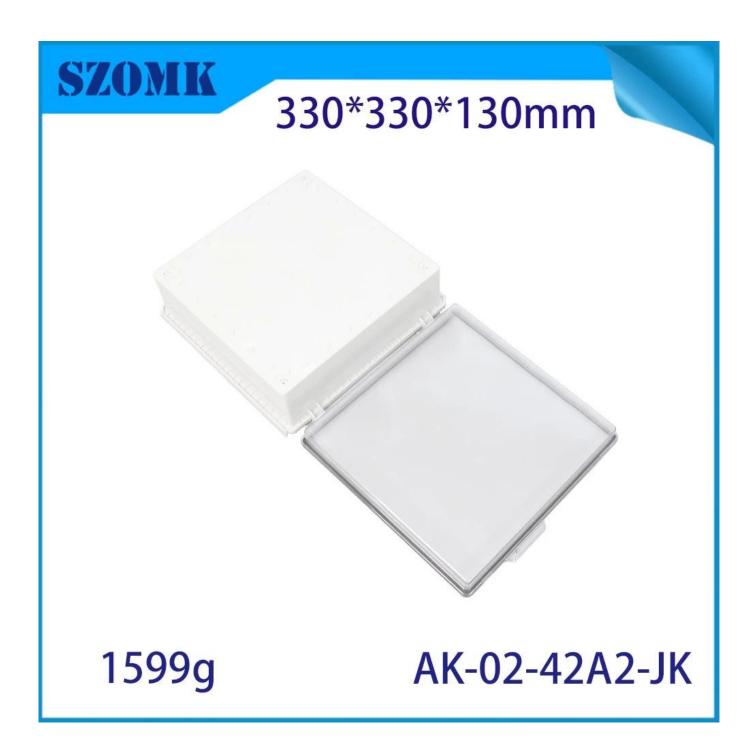

#### AK-02-42A2-JK Gray Transparent Cover PC Electrical Junction Box IP67 Waterproof ABS Plastic Power Outdoor Enclosure 330X330X130MM

| product parameter   |                                                                                                                              |
|---------------------|------------------------------------------------------------------------------------------------------------------------------|
| Product Name        | Stainless Steel Buckle Plastic Project Enclosure                                                                             |
| model               | AK-02-42A1-JK                                                                                                                |
| type                | Cable junction box                                                                                                           |
| External dimensions | 330X330X130MM                                                                                                                |
| color               | Gray                                                                                                                         |
| Material            | ABS+PC                                                                                                                       |
| Feature             | Metal buckle, with mounting plate, Waterproof, Dustproof, anti impact                                                        |
| Function            | Special resistance to impace, excellent electrical insulation                                                                |
| application         | Outdoor Electronic Equipment, such as terminal boxes, distribution boards, instrumentation boxes, signal box equipment, etc. |
| Custom Services     | CNC holes, UV light, logos, oil paintings, PVC stickers, etc.                                                                |
| Drawing format      | 2D/3D/CAD/DWG/STEP/PDF/IGS                                                                                                   |
| Certificate         | IP67/CE/ROHS/ISO9001                                                                                                         |

#### 330\*330\*130mm

1599g