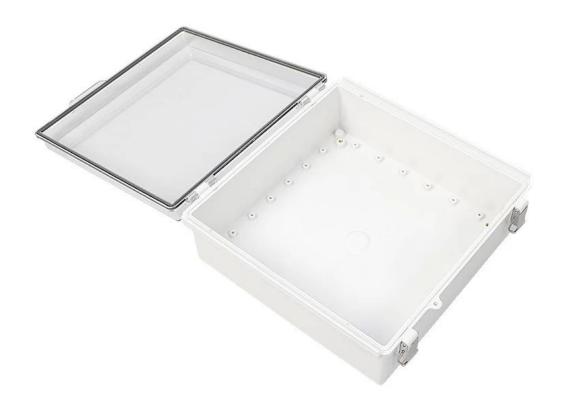

#### AK-02-42A2-JK Gray Transparent Cover PC Electrical Junction Box IP67 Waterproof ABS Plastic Power Outdoor Enclosure 330X330X130MM

| product parameter   |                                                                                                                              |
|---------------------|------------------------------------------------------------------------------------------------------------------------------|
| Product Name        | Stainless Steel Buckle Plastic Project Enclosure                                                                             |
| model               | AK-02-42A1-JK                                                                                                                |
| type                | Cable junction box                                                                                                           |
| External dimensions | 330X330X130MM                                                                                                                |
| color               | Gray                                                                                                                         |
| Material            | ABS+PC                                                                                                                       |
| Feature             | Metal buckle, with mounting plate, Waterproof, Dustproof, anti impact                                                        |
| Function            | Special resistance to impace, excellent electrical insulation                                                                |
| application         | Outdoor Electronic Equipment, such as terminal boxes, distribution boards, instrumentation boxes, signal box equipment, etc. |
| Custom Services     | CNC holes, UV light, logos, oil paintings, PVC stickers, etc.                                                                |
| Drawing format      | 2D/3D/CAD/DWG/STEP/PDF/IGS                                                                                                   |
| Certificate         | IP67/CE/ROHS/ISO9001                                                                                                         |

□IP67 Rated Waterproof□- Electrical enclosures feature IP67 waterproof and weatherproof design, they provide superior protection from water, rain, dust, snow, oil, UV rays and other environmental factors. This rugged design makes it ideal for use in both indoor and outdoor environments, ensuring your electrical equipment is protected from harsh conditions. □Easy Installation□- Comes with a mounting plate for easy installation, which can easily install various devices, saving your precious time and energy.

□Convenient to Use□- Our project box has a simple hinged lid that opens and closes easily, and a latch that provides a reliable watertight seal, making maintenance and operation easy. □Suitable for DIY Projects□-This sturdy plastic electric waterproof box is easy to drill and can be molded to fit your specific needs, making it the perfect choice for your creative DIY projects.