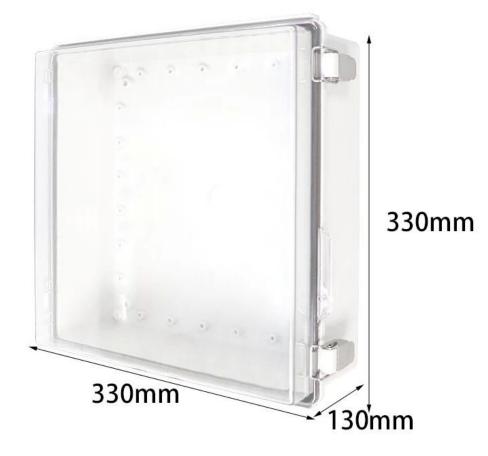

#### AK-02-42A2-JK Gray Transparent Cover PC Electrical Junction Box IP67 Waterproof ABS Plastic Power Outdoor Enclosure 330X330X130MM

| product parameter   |                                                                                                                              |
|---------------------|------------------------------------------------------------------------------------------------------------------------------|
| Product Name        | Stainless Steel Buckle Plastic Project Enclosure                                                                             |
| model               | AK-02-42A1-JK                                                                                                                |
| type                | Cable junction box                                                                                                           |
| External dimensions | 330X330X130MM                                                                                                                |
| color               | Gray                                                                                                                         |
| Material            | ABS+PC                                                                                                                       |
| Feature             | Metal buckle, with mounting plate, Waterproof, Dustproof, anti impact                                                        |
| Function            | Special resistance to impace, excellent electrical insulation                                                                |
| application         | Outdoor Electronic Equipment, such as terminal boxes, distribution boards, instrumentation boxes, signal box equipment, etc. |
| Custom Services     | CNC holes, UV light, logos, oil paintings, PVC stickers, etc.                                                                |
| Drawing format      | 2D/3D/CAD/DWG/STEP/PDF/IGS                                                                                                   |
| Certificate         | IP67/CE/ROHS/ISO9001                                                                                                         |

#### 330\*330\*130mm

1599g