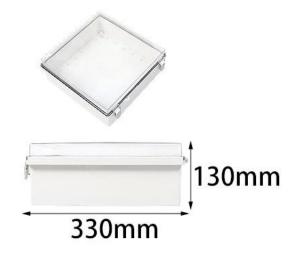

#### AK-02-42A2-JK Gray Transparent Cover PC Electrical Junction Box IP67 Waterproof ABS Plastic Power Outdoor Enclosure 330X330X130MM

| product parameter   |                                                                                                                              |
|---------------------|------------------------------------------------------------------------------------------------------------------------------|
| Product Name        | Stainless Steel Buckle Plastic Project Enclosure                                                                             |
| model               | AK-02-42A1-JK                                                                                                                |
| type                | Cable junction box                                                                                                           |
| External dimensions | 330X330X130MM                                                                                                                |
| color               | Gray                                                                                                                         |
| Material            | ABS+PC                                                                                                                       |
| Feature             | Metal buckle, with mounting plate, Waterproof, Dustproof, anti impact                                                        |
| Function            | Special resistance to impace, excellent electrical insulation                                                                |
| application         | Outdoor Electronic Equipment, such as terminal boxes, distribution boards, instrumentation boxes, signal box equipment, etc. |
| Custom Services     | CNC holes, UV light, logos, oil paintings, PVC stickers, etc.                                                                |
| Drawing format      | 2D/3D/CAD/DWG/STEP/PDF/IGS                                                                                                   |
| Certificate         | IP67/CE/ROHS/ISO9001                                                                                                         |

#### 330\*330\*130mm

1599g

## 330\*330\*130mm

1599g

## 330\*330\*130mm

1599g

**SZOMK** 

#### 330\*330\*130mm

1599g

AK-02-42A2-JK

| IP67 Hinge lid waterproof box |                       |  |  |  |
|-------------------------------|-----------------------|--|--|--|
| Model                         | Dimensions (l*w*h) mm |  |  |  |
| AK-Y-01A1                     | 300x200x160           |  |  |  |