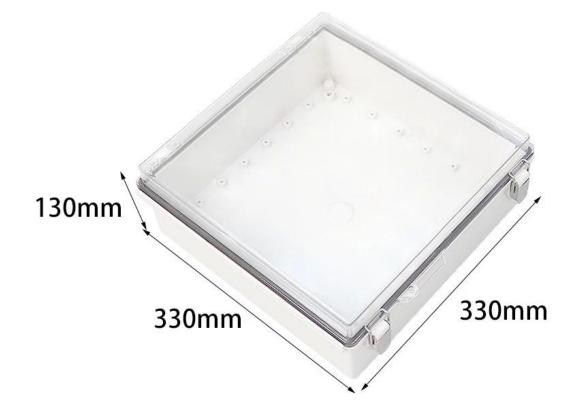

#### AK-02-42A2-JK Gray Transparent Cover PC Electrical Junction Box IP67 Waterproof ABS Plastic Power Outdoor Enclosure 330X330X130MM

| product parameter   |                                                                                                                              |
|---------------------|------------------------------------------------------------------------------------------------------------------------------|
| Product Name        | Stainless Steel Buckle Plastic Project Enclosure                                                                             |
| model               | AK-02-42A1-JK                                                                                                                |
| type                | Cable junction box                                                                                                           |
| External dimensions | 330X330X130MM                                                                                                                |
| color               | Gray                                                                                                                         |
| Material            | ABS+PC                                                                                                                       |
| Feature             | Metal buckle, with mounting plate, Waterproof, Dustproof, anti impact                                                        |
| Function            | Special resistance to impace, excellent electrical insulation                                                                |
| application         | Outdoor Electronic Equipment, such as terminal boxes, distribution boards, instrumentation boxes, signal box equipment, etc. |
| Custom Services     | CNC holes, UV light, logos, oil paintings, PVC stickers, etc.                                                                |
| Drawing format      | 2D/3D/CAD/DWG/STEP/PDF/IGS                                                                                                   |
| Certificate         | IP67/CE/ROHS/ISO9001                                                                                                         |

#### 330\*330\*130mm

1599g

## 330\*330\*130mm

1599g

## 330\*330\*130mm

1599g

**SZOMK** 

#### 330\*330\*130mm

1599g

AK-02-42A2-JK

| IP67 Hinge lid waterproof box |                       |  |  |  |
|-------------------------------|-----------------------|--|--|--|
| Model                         | Dimensions (l*w*h) mm |  |  |  |
| AK-Y-01A1                     | 300x200x160           |  |  |  |