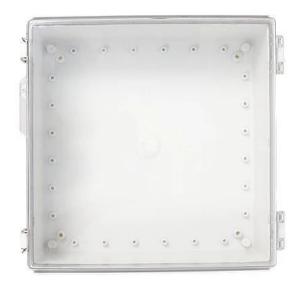

#### AK-02-42A2-JK Gray Transparent Cover PC Electrical Junction Box IP67 Waterproof ABS Plastic Power Outdoor Enclosure 330X330X130MM

| product parameter   |                                                                                                                              |
|---------------------|------------------------------------------------------------------------------------------------------------------------------|
| Product Name        | Stainless Steel Buckle Plastic Project Enclosure                                                                             |
| model               | AK-02-42A1-JK                                                                                                                |
| type                | Cable junction box                                                                                                           |
| External dimensions | 330X330X130MM                                                                                                                |
| color               | Gray                                                                                                                         |
| Material            | ABS+PC                                                                                                                       |
| Feature             | Metal buckle, with mounting plate, Waterproof, Dustproof, anti impact                                                        |
| Function            | Special resistance to impace, excellent electrical insulation                                                                |
| application         | Outdoor Electronic Equipment, such as terminal boxes, distribution boards, instrumentation boxes, signal box equipment, etc. |
| Custom Services     | CNC holes, UV light, logos, oil paintings, PVC stickers, etc.                                                                |
| Drawing format      | 2D/3D/CAD/DWG/STEP/PDF/IGS                                                                                                   |
| Certificate         | IP67/CE/ROHS/ISO9001                                                                                                         |

□IP67 Rated Waterproof□- Electrical enclosures feature IP67 waterproof and weatherproof design, they provide superior protection from water, rain, dust, snow, oil, UV rays and other environmental factors. This rugged design makes it ideal for use in both indoor and outdoor environments, ensuring your electrical equipment is protected from harsh conditions. □Easy Installation□- Comes with a mounting plate for easy installation, which can easily install various devices, saving your precious time and energy.