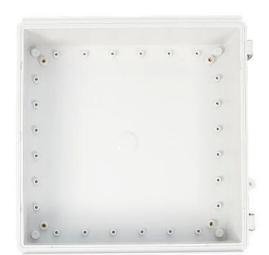

#### AK-02-42A2-JK Gray Transparent Cover PC Electrical Junction Box IP67 Waterproof ABS Plastic Power Outdoor Enclosure 330X330X130MM

| product parameter   |                                                                                                                              |
|---------------------|------------------------------------------------------------------------------------------------------------------------------|
| Product Name        | Stainless Steel Buckle Plastic Project Enclosure                                                                             |
| model               | AK-02-42A1-JK                                                                                                                |
| type                | Cable junction box                                                                                                           |
| External dimensions | 330X330X130MM                                                                                                                |
| color               | Gray                                                                                                                         |
| Material            | ABS+PC                                                                                                                       |
| Feature             | Metal buckle, with mounting plate, Waterproof, Dustproof, anti impact                                                        |
| Function            | Special resistance to impace, excellent electrical insulation                                                                |
| application         | Outdoor Electronic Equipment, such as terminal boxes, distribution boards, instrumentation boxes, signal box equipment, etc. |
| Custom Services     | CNC holes, UV light, logos, oil paintings, PVC stickers, etc.                                                                |
| Drawing format      | 2D/3D/CAD/DWG/STEP/PDF/IGS                                                                                                   |
| Certificate         | IP67/CE/ROHS/ISO9001                                                                                                         |

□IP67 Rated Waterproof□- Electrical enclosures feature IP67 waterproof and weatherproof design, they provide superior protection from water, rain, dust, snow, oil, UV rays and other environmental factors. This rugged design makes it ideal for use in both indoor and outdoor environments, ensuring your electrical equipment is protected from harsh conditions. □Easy Installation□- Comes with a mounting plate for easy installation, which can easily install various devices, saving your precious time and energy.