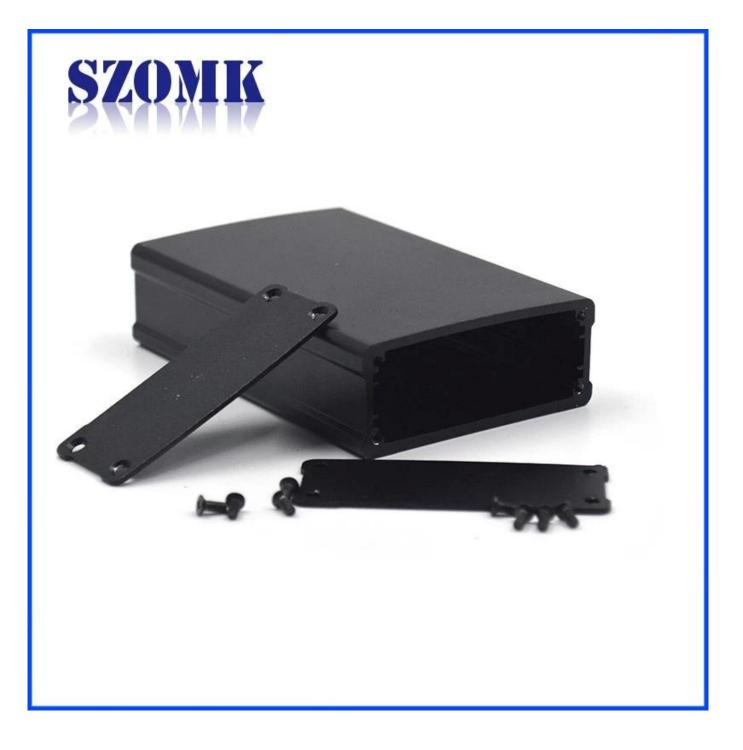

#### Detail picture of extruded aluminum enclosure

# Weight: 134g Size: 1.06\*2.60\*3.94 inch Model No.AK-C-B35 27\*66\*100 mm

#### Extruded aluminum enclosure

| Туре           | B-Normal series extruded aluminum enclosure  |
|----------------|----------------------------------------------|
| Brand          | SZOMK                                        |
| Material       | aluminum                                     |
| Model No.      | AK-C-B35                                     |
| Size           | 27(H)*66(W)*free(mm)                         |
| Color          | black and different colors can be customized |
| Customized MOQ | 1 pieces                                     |
| Protect level  | IP54                                         |
| Lead time      | 7-15 days after get payment                  |
| Normal packing | Carton and plastic foam and tape packaging   |