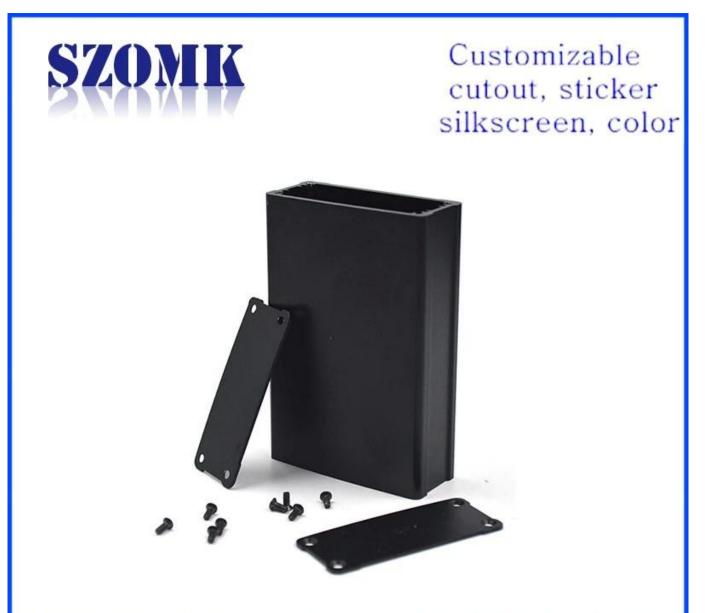

#### Detail picture of extruded aluminum enclosure

# Weight: 134g Size: 1.06\*2.60\*3.94 inch Model No.AK-C-B35 27\*66\*100 mm

#### Extruded aluminum enclosure

| Туре           | B-Normal series extruded aluminum enclosure  |
|----------------|----------------------------------------------|
| Brand          | SZOMK                                        |
| Material       | aluminum                                     |
| Model No.      | AK-C-B35                                     |
| Size           | 27(H)*66(W)*free(mm)                         |
| Color          | black and different colors can be customized |
| Customized MOQ | 1 pieces                                     |
| Protect level  | IP54                                         |
| Lead time      | 7-15 days after get payment                  |
| Normal packing | Carton and plastic foam and tape packaging   |