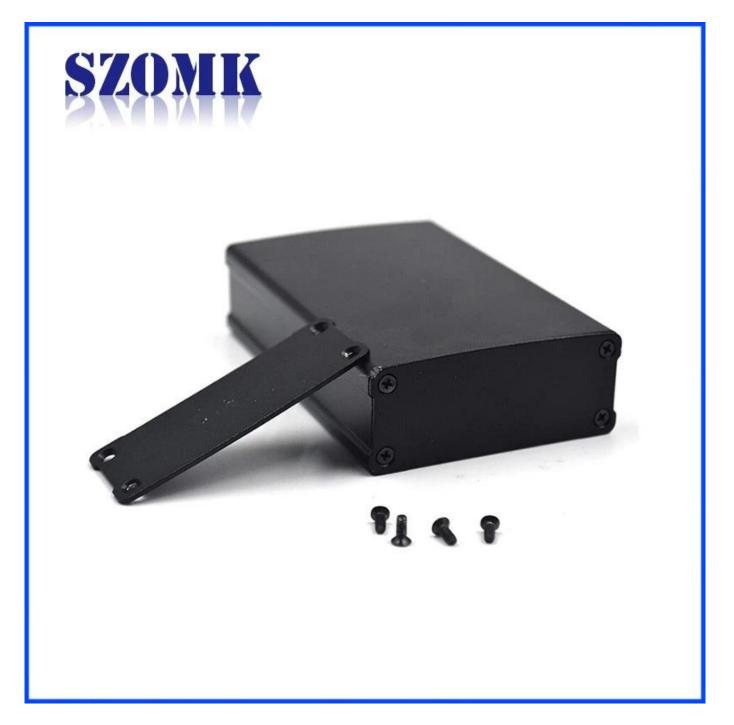

#### Detail picture of extruded aluminum enclosure

# Weight: 134g Size: 1.06\*2.60\*3.94 inch Model No.AK-C-B35 27\*66\*100 mm

#### Extruded aluminum enclosure

| Туре           | B-Normal series extruded aluminum enclosure  |
|----------------|----------------------------------------------|
| Brand          | SZOMK                                        |
| Material       | aluminum                                     |
| Model No.      | AK-C-B35                                     |
| Size           | 27(H)*66(W)*free(mm)                         |
| Color          | black and different colors can be customized |
| Customized MOQ | 1 pieces                                     |
| Protect level  | IP54                                         |
| Lead time      | 7-15 days after get payment                  |
| Normal packing | Carton and plastic foam and tape packaging   |