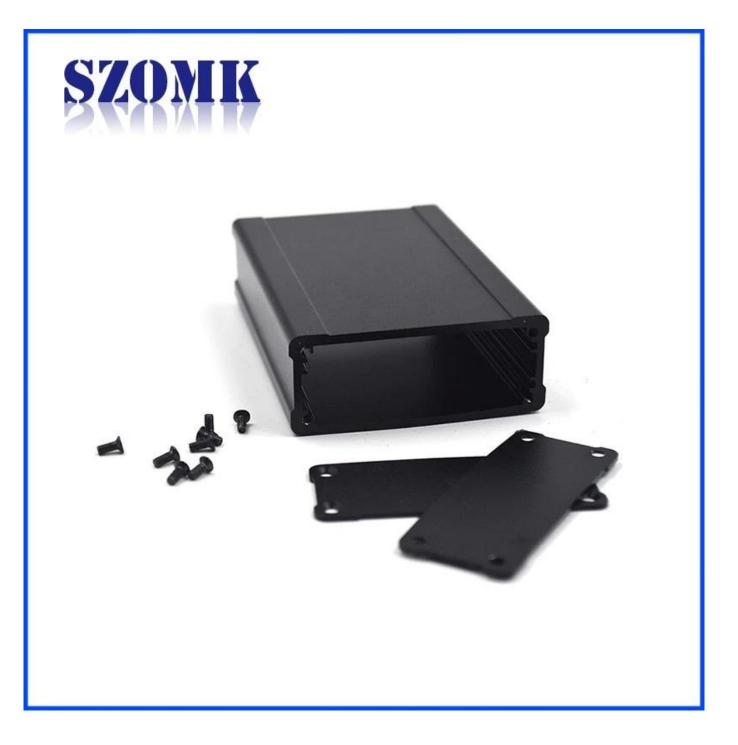

#### Detail picture of extruded aluminum enclosure

# Weight: 134g Size: 1.06\*2.60\*3.94 inch Model No.AK-C-B35 27\*66\*100 mm

#### Extruded aluminum enclosure

| Туре           | B-Normal series extruded aluminum enclosure  |
|----------------|----------------------------------------------|
| Brand          | SZOMK                                        |
| Material       | aluminum                                     |
| Model No.      | AK-C-B35                                     |
| Size           | 27(H)*66(W)*free(mm)                         |
| Color          | black and different colors can be customized |
| Customized MOQ | 1 pieces                                     |
| Protect level  | IP54                                         |
| Lead time      | 7-15 days after get payment                  |
| Normal packing | Carton and plastic foam and tape packaging   |