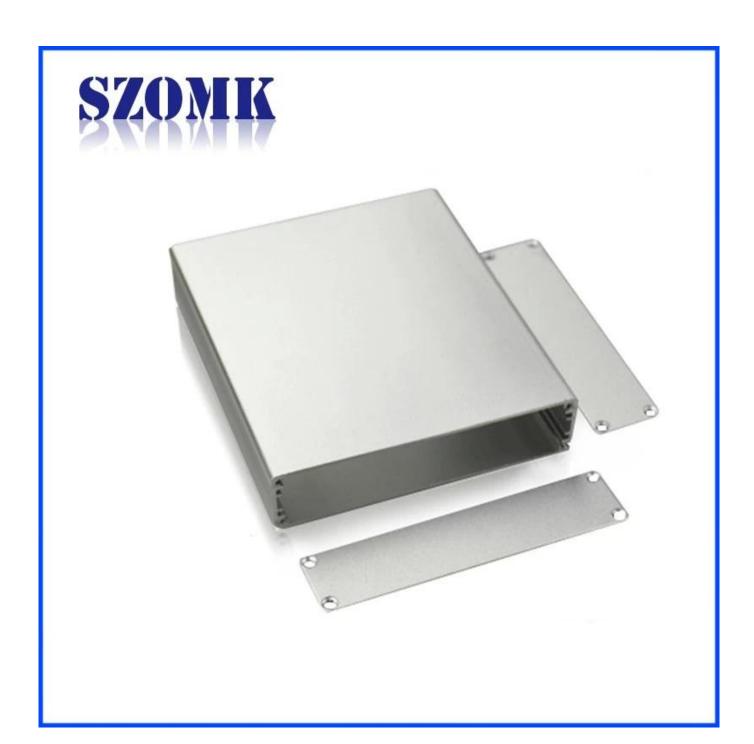

### Detail picture of extruded aluminum enclosure

Customizable cutout, sticker silkscreen, color

Weight: 130g Size: 0.94\*4.16\*4.72 inch

Model No.AK-C-B59 24\*102\*120 mm