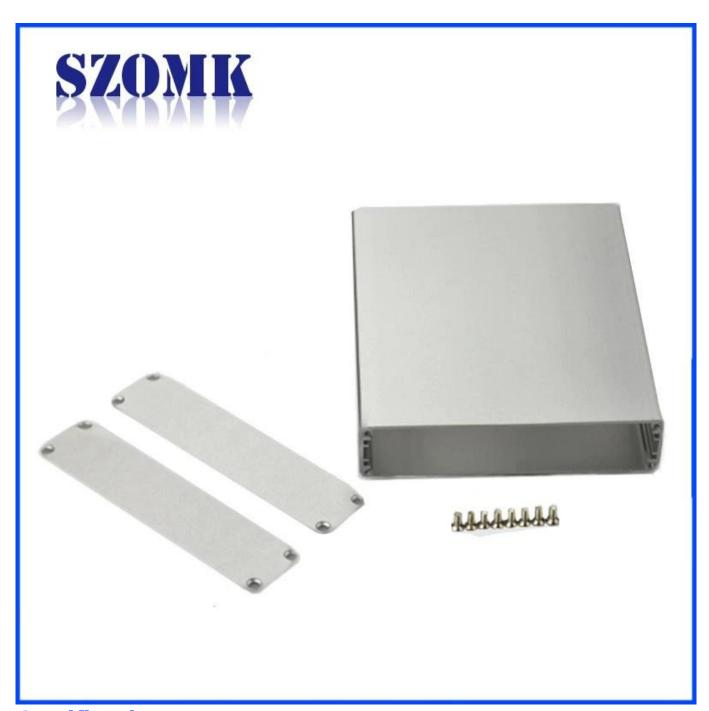

### Detail picture of extruded aluminum enclosure

Customizable cutout, sticker silkscreen, color

Weight: 130g Size: 0.94\*4.16\*4.72 inch

Model No.AK-C-B59 24\*102\*120 mm