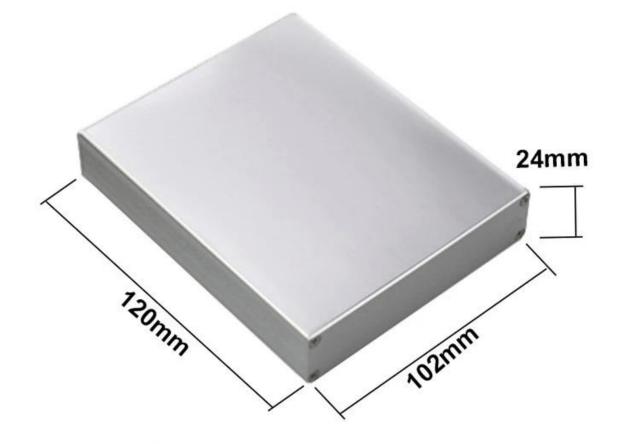

#### **Specifications**

1.Type:electronic extruded aluminum control enclosure

2.Model No:AK-C-B58

3.Size:24(H)102(W)130(L)mm

4.MOQ:1 pc

### Extruded aluminum enclosure

| Туре           | B-Normal series extruded aluminum enclosure    |
|----------------|------------------------------------------------|
| Brand          | SZOMK                                          |
| Material       | aluminum                                       |
| Model No.      | AK-C-B59                                       |
| Size           | 24(H)*102(W)*130(mm)                           |
| Color          | silvery and different colors can be customized |
| Customized MOQ | 1 pieces                                       |
| Protect level  | IP54                                           |
| Lead time      | 7-15 days after get payment                    |
| Normal packing | Carton and plastic foam and tape packaging     |

### Detail picture of extruded aluminum enclosure

Customizable cutout, sticker silkscreen, color

Weight: 130g Size: 0.94\*4.16\*4.72 inch

Model No.AK-C-B59 24\*102\*120 mm