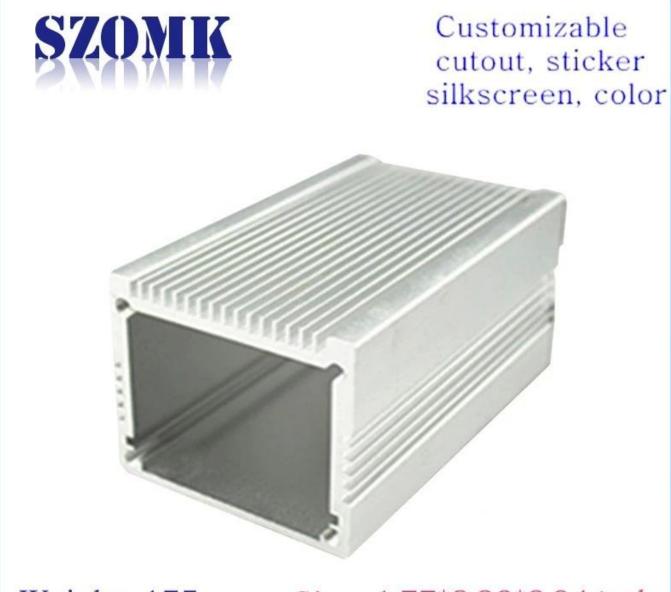

## Detail picture of extruded aluminum enclosure

Weight: 175gSize: 1.77\*2.36\*3.94 inchModel No.AK-C-B6145\*60\*100 mm