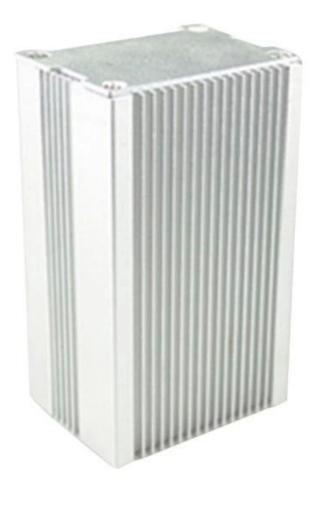

#### Extruded aluminum enclosure

| Туре           | B-Normal series extruded aluminum enclosure    |
|----------------|------------------------------------------------|
| Brand          | SZOMK                                          |
| Material       | aluminum                                       |
| Model No.      | AK-C-B61                                       |
| Size           | 45(H)*60(W)*100(mm)                            |
| Color          | silvery and different colors can be customized |
| Customized MOQ | 1 pieces                                       |
| Protect level  | IP54                                           |
| Lead time      | 7-15 days after get payment                    |
| Normal packing | Carton and plastic foam and tape packaging     |