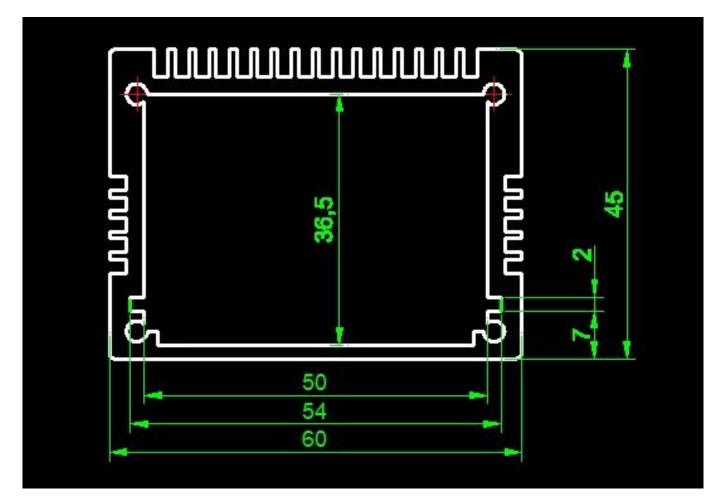

Specifications

1.Type:electronic extruded aluminum control enclosure 2.Model No:AK-C-B61 3.Size:45(H)60(W)100(L)mm 4.MOQ:1 pc

#### Extruded aluminum enclosure

| Туре           | B-Normal series extruded aluminum enclosure    |
|----------------|------------------------------------------------|
| Brand          | SZOMK                                          |
| Material       | aluminum                                       |
| Model No.      | AK-C-B61                                       |
| Size           | 45(H)*60(W)*100(mm)                            |
| Color          | silvery and different colors can be customized |
| Customized MOQ | 1 pieces                                       |
| Protect level  | IP54                                           |
| Lead time      | 7-15 days after get payment                    |
| Normal packing | Carton and plastic foam and tape packaging     |

## Detail picture of extruded aluminum enclosure

Weight: 175gSize: 1.77\*2.36\*3.94 inchModel No.AK-C-B6145\*60\*100 mm