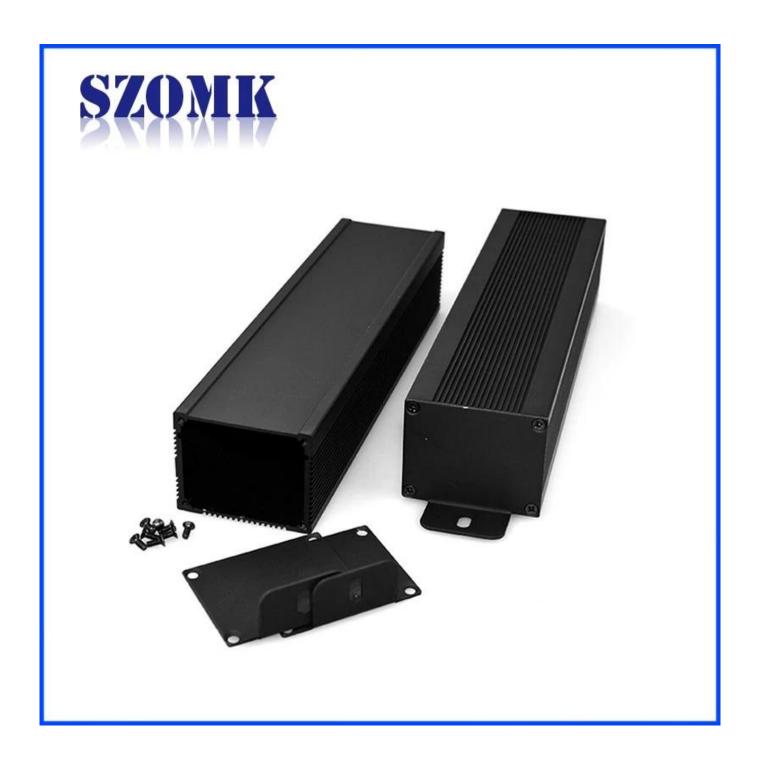

## Extruded aluminum enclosure

| Туре           | B-Normal series extruded aluminum enclosure    |
|----------------|------------------------------------------------|
| Brand          | SZOMK                                          |
| Material       | aluminum                                       |
| Model No.      | AK-C-B66                                       |
| Size46         | 40(H)*50(W)*200(mm)                            |
| Color          | silvery and different colors can be customized |
| Customized MOQ | 1 pieces                                       |
| Protect level  | IP54                                           |
| Lead time      | 7-15 days after get payment                    |
| Normal packing | Carton and plastic foam and tape packaging     |

## Detail picture of extruded aluminum enclosure

Customizable cutout, sticker silkscreen, color

Weight: 120g Size: 1.57\*1.97\*7.87 inch

Model No.AK-C-B66 40\*50\*200 mm