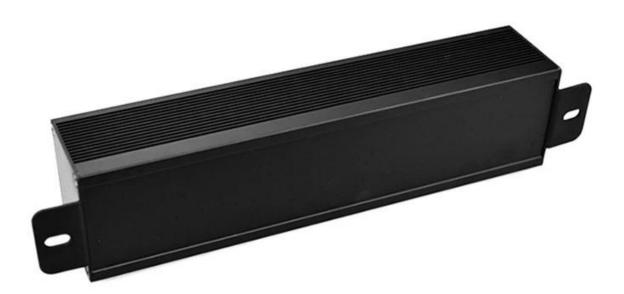

# Introduction of extruded aluminum box enclosure diecast

The extruded aluminum box enclosure diecast is used as an anode, placed in electrolyte, artificially formed the enclosure having a protective aluminum oxide film on the surface.

## Extruded aluminum enclosure

| Туре           | B-Normal series extruded aluminum enclosure    |
|----------------|------------------------------------------------|
| Brand          | SZOMK                                          |
| Material       | aluminum                                       |
| Model No.      | AK-C-B66                                       |
| Size46         | 40(H)*50(W)*200(mm)                            |
| Color          | silvery and different colors can be customized |
| Customized MOQ | 1 pieces                                       |
| Protect level  | IP54                                           |
| Lead time      | 7-15 days after get payment                    |
| Normal packing | Carton and plastic foam and tape packaging     |

## Detail picture of extruded aluminum enclosure

Customizable cutout, sticker silkscreen, color

Weight: 120g Size: 1.57\*1.97\*7.87 inch

Model No.AK-C-B66 40\*50\*200 mm