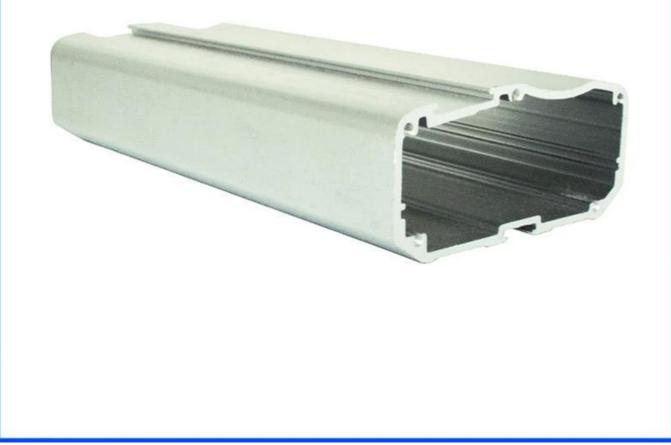

# Introduction of extruded aluminum box enclosure diecast

The extruded aluminum box enclosure diecast is used as an anode, placed in electrolyte, artificially formed the enclosure having a protective aluminum oxide film on the surface.

#### Extruded aluminum box enclosure diecast features

1. Has a strong resistance to abrasion, weathering, corrosion.

2. Can be formed on the surface of a variety of colors, to maximize fit your requirements.