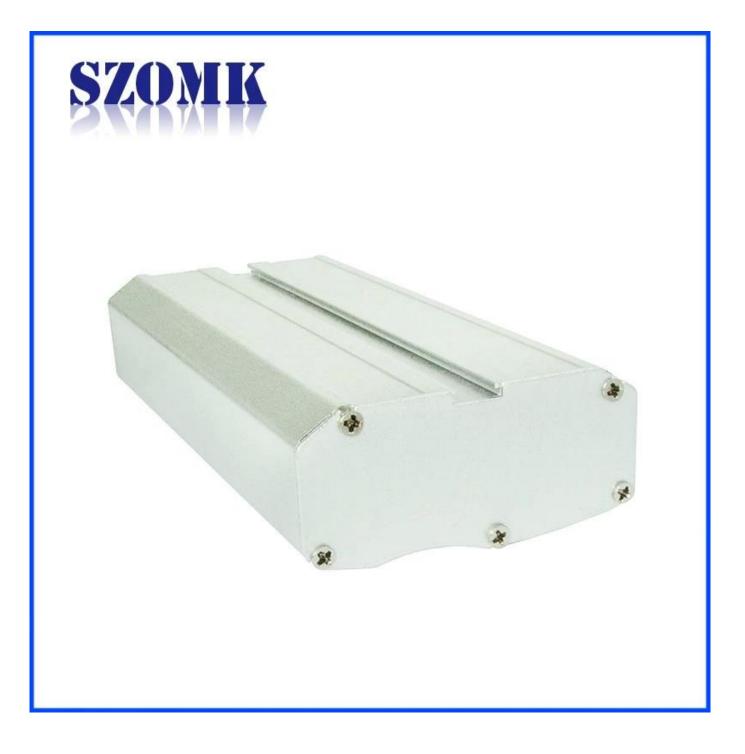

### Detail picture of extruded aluminum enclosure

Weight: 74gSize: 0.98\*2.13\*4.33 inchModel No.AK-C-B7125\*54\*110 mm

#### Extruded aluminum enclosure

| Туре           | B-Normal series extruded aluminum enclosure    |
|----------------|------------------------------------------------|
| Brand          | SZOMK                                          |
| Material       | aluminum                                       |
| Model No.      | AK-C-B71                                       |
| Size46         | 25(H)*54(W)*110(mm)                            |
| Color          | silvery and different colors can be customized |
| Customized MOQ | 1 pieces                                       |
| Protect level  | IP54                                           |
| Lead time      | 7-15 days after get payment                    |
| Normal packing | Carton and plastic foam and tape packaging     |