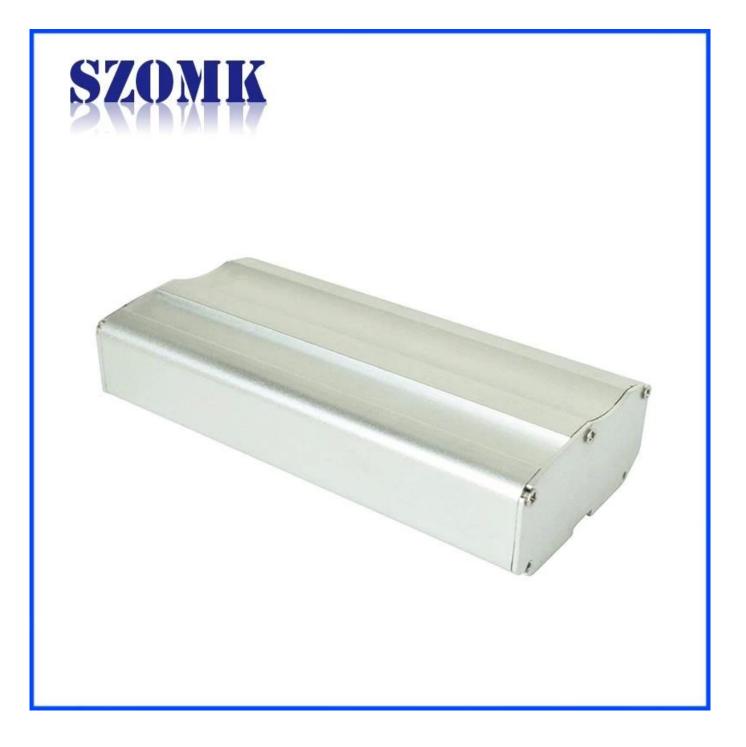

### Detail picture of extruded aluminum enclosure

Weight: 74gSize: 0.98\*2.13\*4.33 inchModel No.AK-C-B7125\*54\*110 mm

#### Extruded aluminum enclosure

| Туре           | B-Normal series extruded aluminum enclosure    |
|----------------|------------------------------------------------|
| Brand          | SZOMK                                          |
| Material       | aluminum                                       |
| Model No.      | AK-C-B71                                       |
| Size46         | 25(H)*54(W)*110(mm)                            |
| Color          | silvery and different colors can be customized |
| Customized MOQ | 1 pieces                                       |
| Protect level  | IP54                                           |
| Lead time      | 7-15 days after get payment                    |
| Normal packing | Carton and plastic foam and tape packaging     |