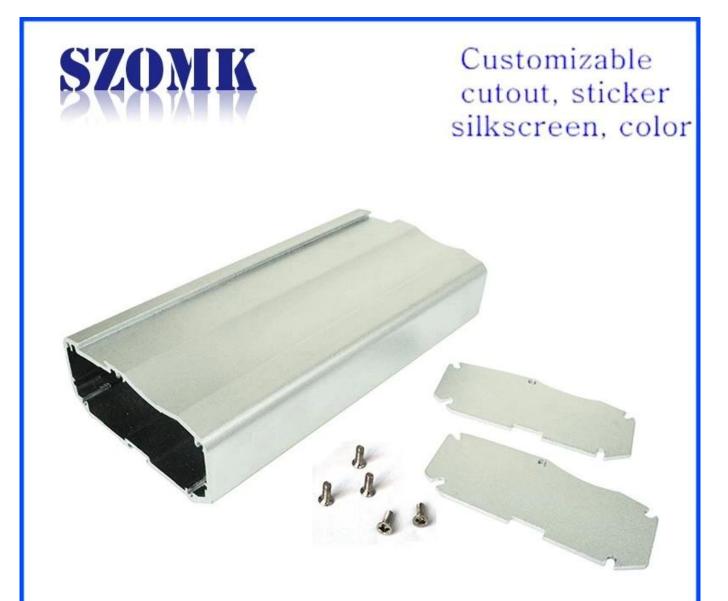

### Detail picture of extruded aluminum enclosure

Weight: 74gSize: 0.98\*2.13\*4.33 inchModel No.AK-C-B7125\*54\*110 mm

#### Extruded aluminum enclosure

| Туре           | B-Normal series extruded aluminum enclosure    |
|----------------|------------------------------------------------|
| Brand          | SZOMK                                          |
| Material       | aluminum                                       |
| Model No.      | AK-C-B71                                       |
| Size46         | 25(H)*54(W)*110(mm)                            |
| Color          | silvery and different colors can be customized |
| Customized MOQ | 1 pieces                                       |
| Protect level  | IP54                                           |
| Lead time      | 7-15 days after get payment                    |
| Normal packing | Carton and plastic foam and tape packaging     |