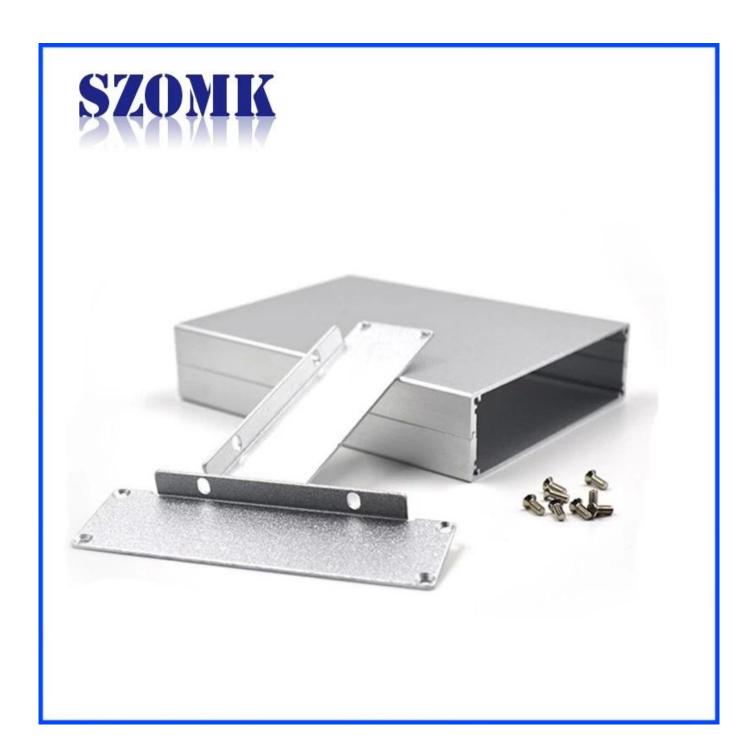

#### Extruded aluminum enclosure

| Туре           | Seperated series extruded aluminum enclosure   |
|----------------|------------------------------------------------|
| Brand          | SZOMK                                          |
| Material       | aluminum                                       |
| Model No.      | AK-C-C11                                       |
| Size           | 33(H)*114(W)*150(mm)                           |
| Color          | silvery and different colors can be customized |
| Customized MOQ | 1 pieces                                       |
| Protect level  | IP54                                           |
| Lead time      | 7-15 days after get payment                    |
| Normal packing | Carton and plastic foam and tape packaging     |

### Detail picture of extruded aluminum enclosure

Customizable cutout, sticker silkscreen, color

Weight: 270g Size: 1.3\*4.49\*5.91 inch

Model No.AK-C-C11 33\*114\*150 mm