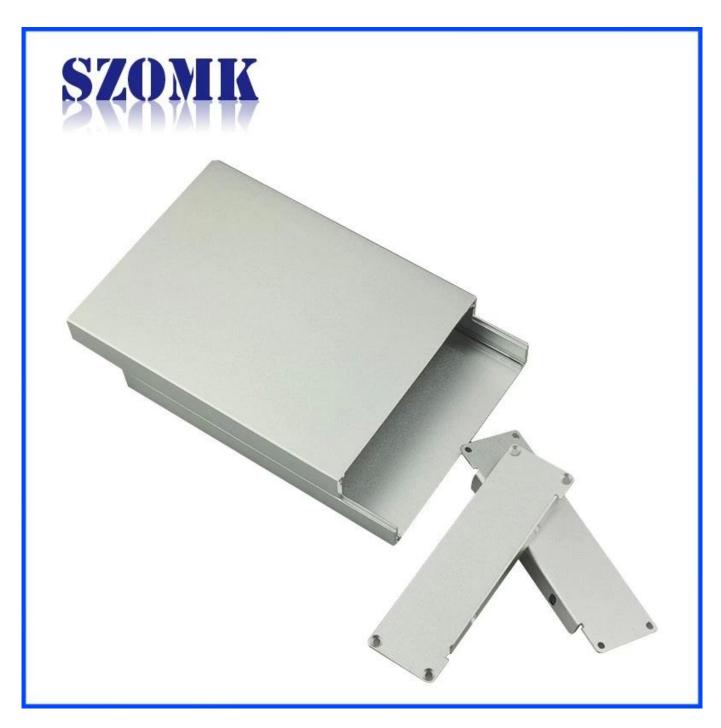

#### Extruded aluminum enclosure

| Туре           | Seperated series extruded aluminum enclosure   |
|----------------|------------------------------------------------|
| Brand          | SZOMK                                          |
| Material       | aluminum                                       |
| Model No.      | AK-C-C11                                       |
| Size           | 33(H)*114(W)*150(mm)                           |
| Color          | silvery and different colors can be customized |
| Customized MOQ | 1 pieces                                       |
| Protect level  | IP54                                           |
| Lead time      | 7-15 days after get payment                    |
| Normal packing | Carton and plastic foam and tape packaging     |

### Detail picture of extruded aluminum enclosure

Customizable cutout, sticker silkscreen, color

Weight: 270g Size: 1.3\*4.49\*5.91 inch

Model No.AK-C-C11 33\*114\*150 mm