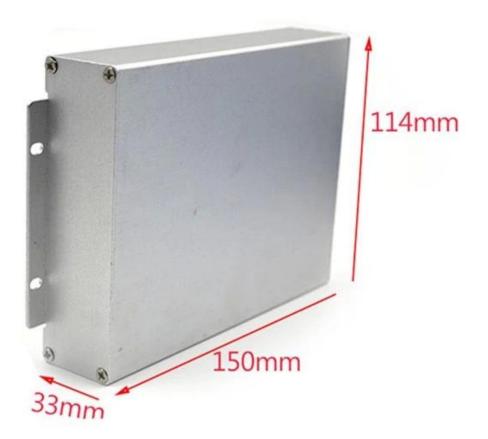

#### **Specifications**

1.Type:electronic extruded aluminum control enclosure

2.Model No:AK-C-C11

3.Size:33(H)114(W)150(L)mm

4.MOQ:1 pc

### Detail picture of extruded aluminum enclosure

Customizable cutout, sticker silkscreen, color

Weight: 270g Size: 1.3\*4.49\*5.91 inch

Model No.AK-C-C11 33\*114\*150 mm