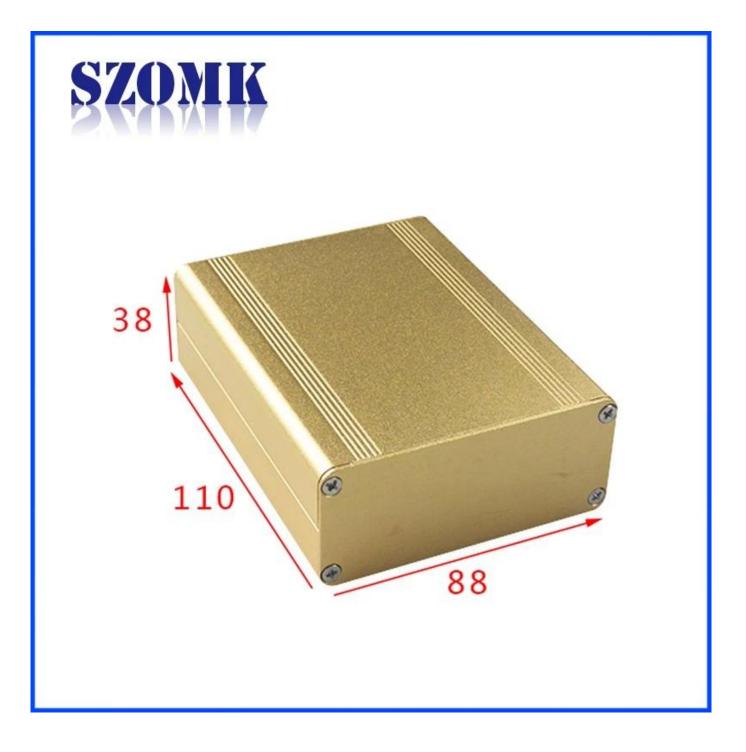

Specifications

1.Type:electronic extruded aluminum control enclosure 2.Model No:AK-C-C13 3.Size:38(H)88(W)110(L)mm 4.MOQ:1 pc

### Extruded aluminum enclosure

| Туре           | Seperated series extruded aluminum enclosure   |
|----------------|------------------------------------------------|
| Brand          | SZOMK                                          |
| Material       | aluminum                                       |
| Model No.      | AK-C-C13                                       |
| Size           | 38(H)*88(W)*130(mm)                            |
| Color          | silvery and different colors can be customized |
| Customized MOQ | 1 pieces                                       |
| Protect level  | IP54                                           |
| Lead time      | 7-15 days after get payment                    |
| Normal packing | Carton and plastic foam and tape packaging     |

## Detail picture of extruded aluminum enclosure