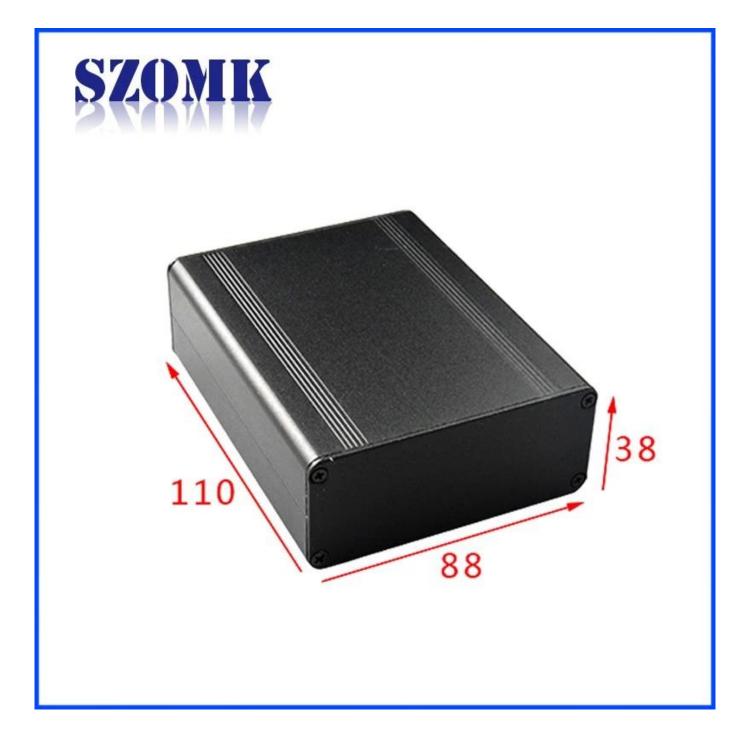

Specifications

1.Type:electronic extruded aluminum control enclosure 2.Model No:AK-C-C13 3.Size:38(H)88(W)110(L)mm 4.MOQ:1 pc

### Extruded aluminum enclosure

| Туре           | Seperated series extruded aluminum enclosure   |
|----------------|------------------------------------------------|
| Brand          | SZOMK                                          |
| Material       | aluminum                                       |
| Model No.      | AK-C-C13                                       |
| Size           | 38(H)*88(W)*130(mm)                            |
| Color          | silvery and different colors can be customized |
| Customized MOQ | 1 pieces                                       |
| Protect level  | IP54                                           |
| Lead time      | 7-15 days after get payment                    |
| Normal packing | Carton and plastic foam and tape packaging     |

## Detail picture of extruded aluminum enclosure