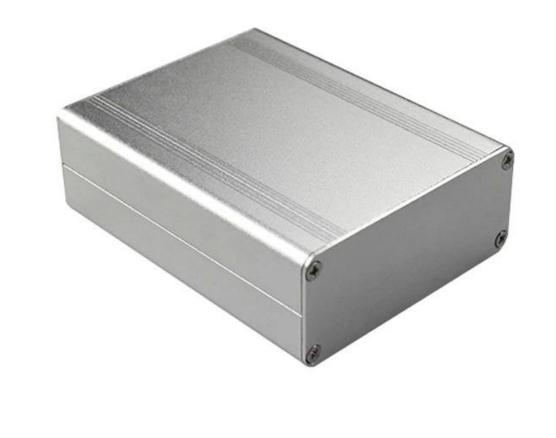

Specifications

1.Type:electronic extruded aluminum control enclosure 2.Model No:AK-C-C13 3.Size:38(H)88(W)110(L)mm 4.MOQ:1 pc

### Extruded aluminum enclosure

| Туре           | Seperated series extruded aluminum enclosure   |
|----------------|------------------------------------------------|
| Brand          | SZOMK                                          |
| Material       | aluminum                                       |
| Model No.      | AK-C-C13                                       |
| Size           | 38(H)*88(W)*130(mm)                            |
| Color          | silvery and different colors can be customized |
| Customized MOQ | 1 pieces                                       |
| Protect level  | IP54                                           |
| Lead time      | 7-15 days after get payment                    |
| Normal packing | Carton and plastic foam and tape packaging     |

## Detail picture of extruded aluminum enclosure