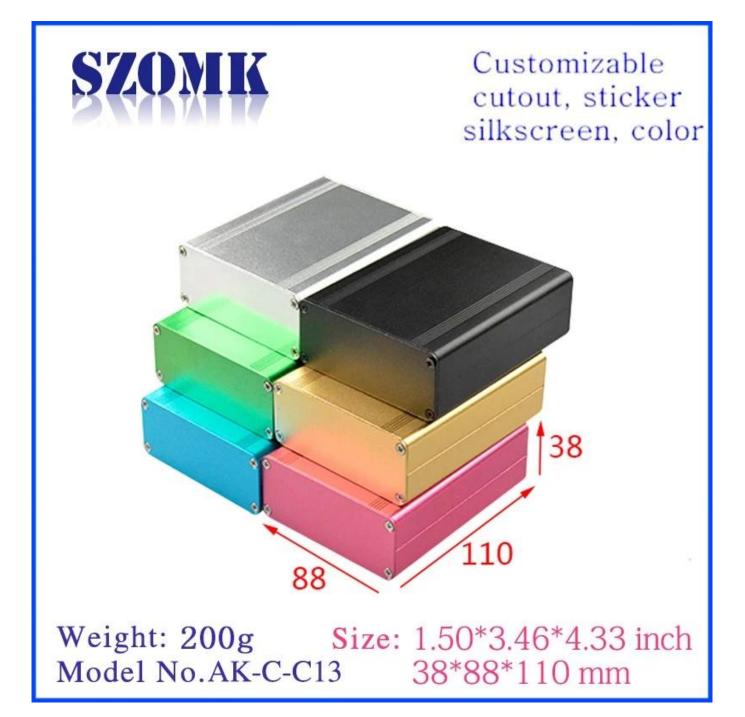

Specifications

1.Type:electronic extruded aluminum control enclosure 2.Model No:AK-C-C13 3.Size:38(H)88(W)110(L)mm 4.MOQ:1 pc

### Extruded aluminum enclosure

| Туре           | Seperated series extruded aluminum enclosure   |
|----------------|------------------------------------------------|
| Brand          | SZOMK                                          |
| Material       | aluminum                                       |
| Model No.      | AK-C-C13                                       |
| Size           | 38(H)*88(W)*130(mm)                            |
| Color          | silvery and different colors can be customized |
| Customized MOQ | 1 pieces                                       |
| Protect level  | IP54                                           |
| Lead time      | 7-15 days after get payment                    |
| Normal packing | Carton and plastic foam and tape packaging     |

## Detail picture of extruded aluminum enclosure