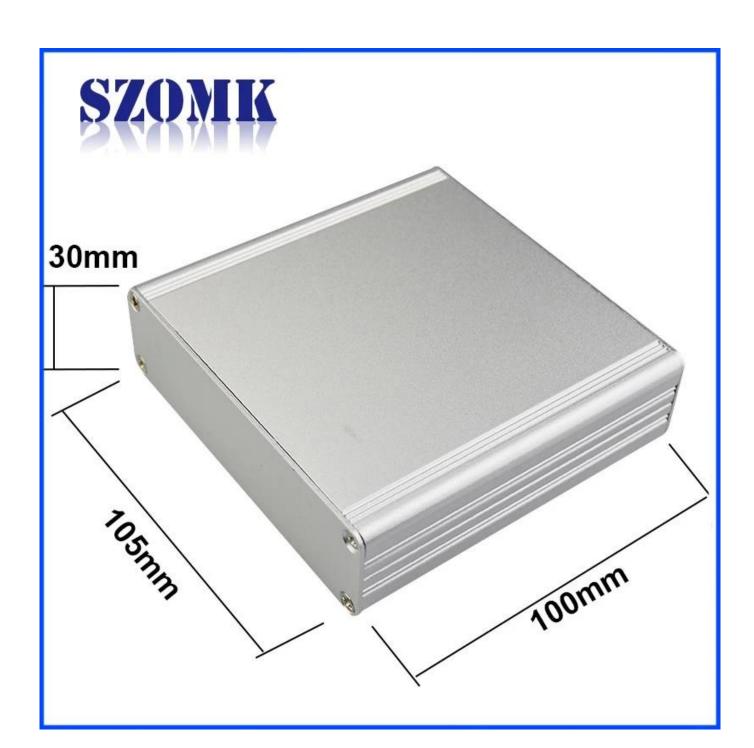

#### **Specifications**

1.Type:electronic extruded aluminum control enclosure

2.Model No:AK-C-C14

3.Size:30(H)105(W)100(L)mm

4.MOQ:1 pc

#### Extruded aluminum enclosure

| Туре           | Seperated series extruded aluminum enclosure          |
|----------------|-------------------------------------------------------|
| Brand          | SZOMK                                                 |
| Material       | aluminum                                              |
| Model No.      | AK-C-C14                                              |
| Size           | 30(H)*105(W)*100(mm)                                  |
| Color          | silvery, black and different colors can be customized |
| Customized MOQ | 1 pieces                                              |
| Protect level  | IP54                                                  |
| Lead time      | 7-15 days after get payment                           |
| Normal packing | Carton and plastic foam and tape packaging            |