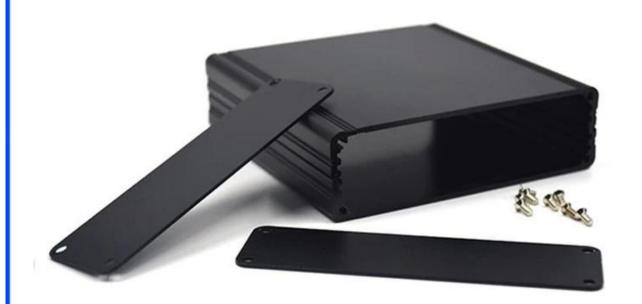

### Detail picture of extruded aluminum enclosure

Customizable cutout, sticker silkscreen, color

Weight: 179g Size: 1.22\*4.13\*4.06 inch

Model No.AK-C-C14 31\*105\*103 mm