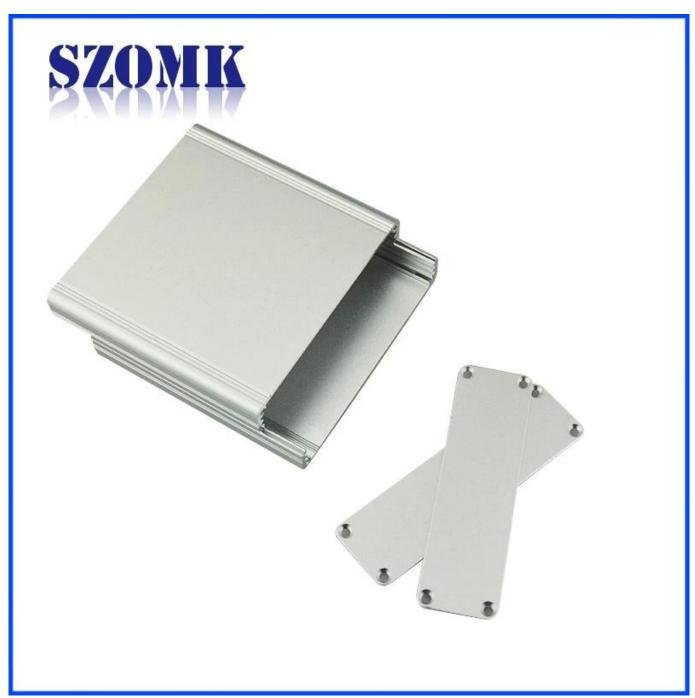

#### Extruded aluminum enclosure

| Туре           | Seperated series extruded aluminum enclosure          |
|----------------|-------------------------------------------------------|
| Brand          | SZOMK                                                 |
| Material       | aluminum                                              |
| Model No.      | AK-C-C14                                              |
| Size           | 30(H)*105(W)*100(mm)                                  |
| Color          | silvery, black and different colors can be customized |
| Customized MOQ | 1 pieces                                              |
| Protect level  | IP54                                                  |
| Lead time      | 7-15 days after get payment                           |
| Normal packing | Carton and plastic foam and tape packaging            |