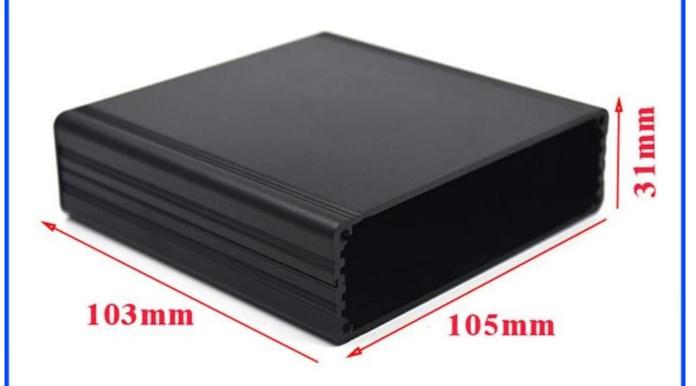

### Detail picture of extruded aluminum enclosure

Customizable cutout, sticker silkscreen, color

Weight: 179g Size: 1.22\*4.13\*4.06 inch

Model No.AK-C-C14 31\*105\*103 mm