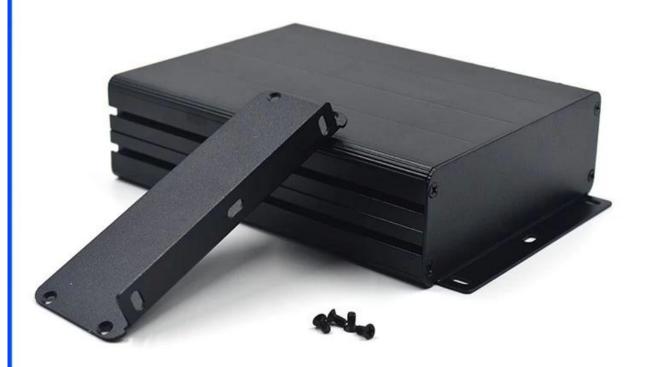

### Detail picture of extruded aluminum enclosure

Customizable cutout, sticker silkscreen, color

Weight: 382g Size: 1.77\*4.80\*6.30 inch

Model No.AK-C-C18 45\*122\*160 mm