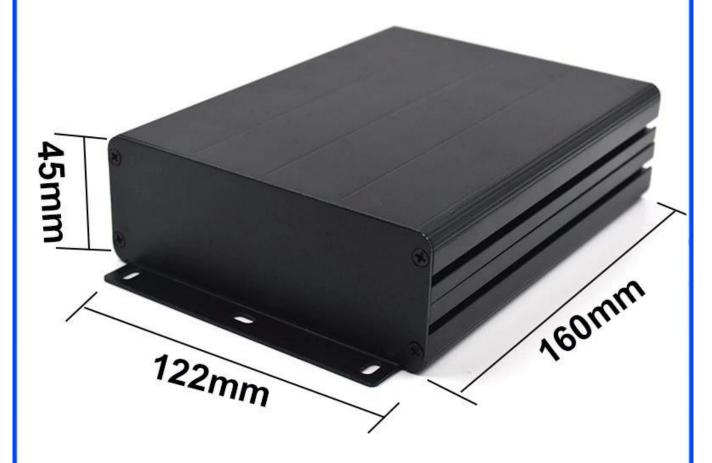

#### **Specifications**

1.Type:electronic extruded aluminum control enclosure

2.Model No:AK-C-C18

3.Size:45(H)122(W)160(L)mm

4.MOQ:1 pc

### Extruded aluminum enclosure

| Type           | Seperated series extruded aluminum enclosure |
|----------------|----------------------------------------------|
| Brand          | SZOMK                                        |
| Material       | aluminum                                     |
| Model No.      | AK-C-C18                                     |
| Size           | 45(H)*122(W)*160(mm)                         |
| Color          | black and different colors can be customized |
| Customized MOQ | 1 pieces                                     |
| Protect level  | IP54                                         |
| Lead time      | 7-15 days after get payment                  |
| Normal packing | Carton and plastic foam and tape packaging   |

### Detail picture of extruded aluminum enclosure

Customizable cutout, sticker silkscreen, color

Weight: 382g Size: 1.77\*4.80\*6.30 inch

Model No.AK-C-C18 45\*122\*160 mm