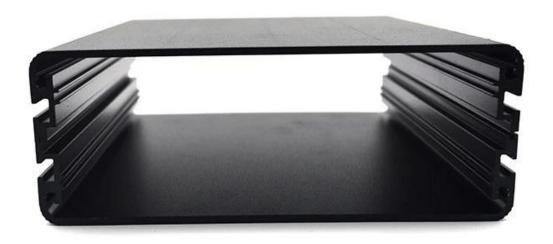

### Detail picture of extruded aluminum enclosure

Customizable cutout, sticker silkscreen, color

Weight: 382g Size: 1.77\*4.80\*6.30 inch

Model No.AK-C-C18 45\*122\*160 mm