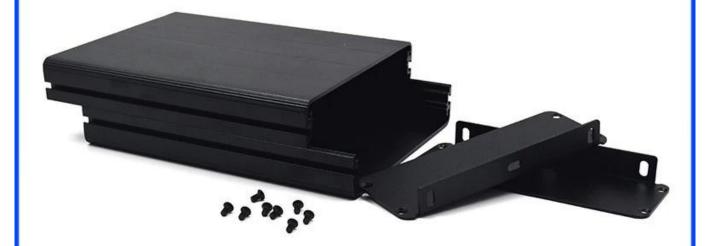

### Detail picture of extruded aluminum enclosure

Customizable cutout, sticker silkscreen, color

Weight: 382g Size: 1.77\*4.80\*6.30 inch

Model No.AK-C-C18 45\*122\*160 mm