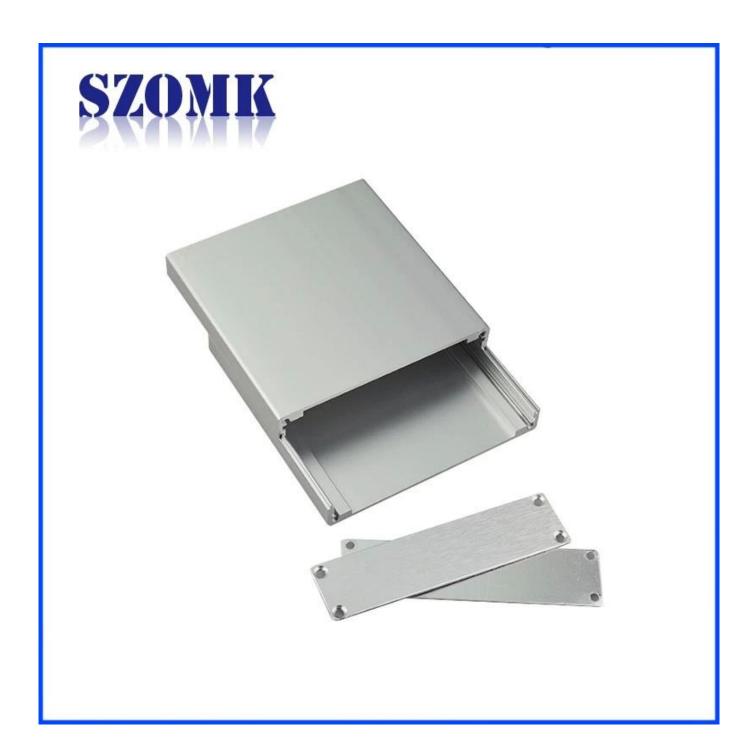

уре           | Seperated series extruded aluminum enclosure   |
|----------------|------------------------------------------------|
| Brand          | SZOMK                                          |
| Material       | aluminum                                       |
| Model No.      | AK-C-C2                                        |
| Size           | 25(H)*98(W)*100(mm)                            |
| Color          | silvery and different colors can be customized |
| Customized MOQ | 1 pieces                                       |
| Protect level  | IP54                                           |
| Lead time      | 7-15 days after get payment                    |
| Normal packing | Carton and plastic foam and tape packaging     |

#### Detail picture of extruded aluminum enclosure











## **Certifications**













Certificated iso,quality assurance Certificated FCC &CE

## ANY QUESTIONS, PLEASE CONTACT US





Carina



2819022460



81-755-83222882 +**86** 18819070232



16-6Floor, 505Building ,Shangbu Industry Area, Hangtian RD, Futian District ,Shenzhen China



carina@szomk.net



szomk1010



18819070232

WhatsApp