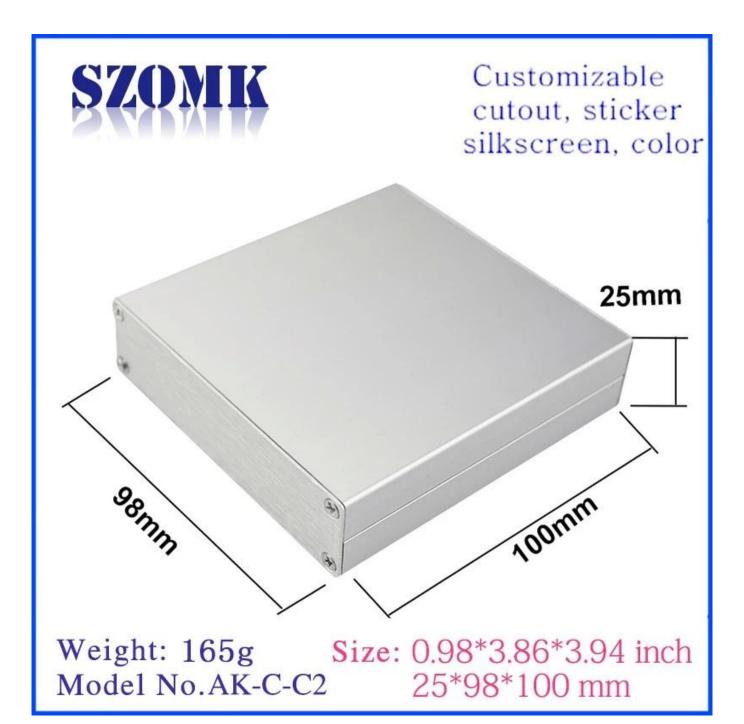

#### Specifications

1.Type:electronic extruded aluminum control enclosure

2.Model No:AK-C-C2

3.Size:25(H)98(W)100(L)mm

4.MOQ:1 pc

### Extruded aluminum enclosure

| Туре           | Seperated series extruded aluminum enclosure   |
|----------------|------------------------------------------------|
| Brand          | SZOMK                                          |
| Material       | aluminum                                       |
| Model No.      | AK-C-C2                                        |
| Size           | 25(H)*98(W)*100(mm)                            |
| Color          | silvery and different colors can be customized |
| Customized MOQ | 1 pieces                                       |
| Protect level  | IP54                                           |
| Lead time      | 7-15 days after get payment                    |
| Normal packing | Carton and plastic foam and tape packaging     |