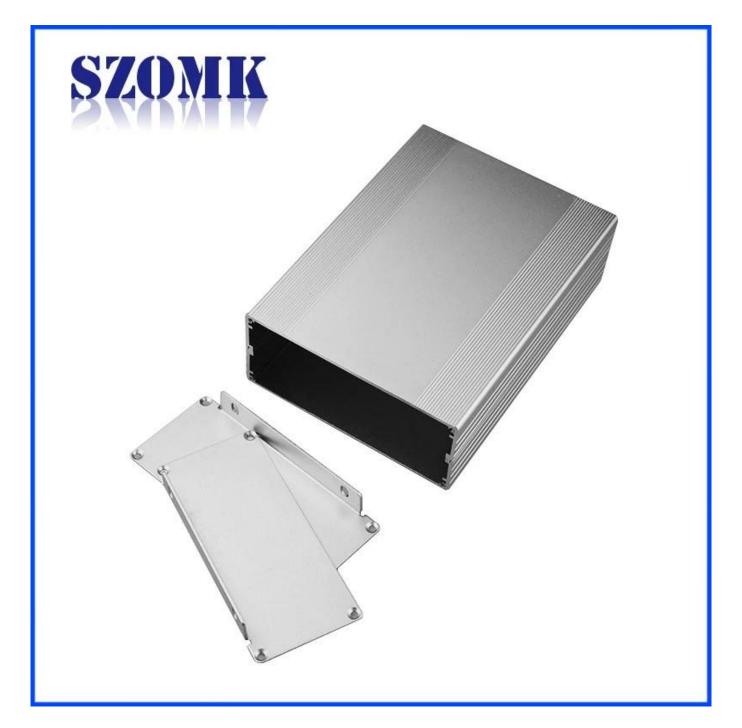

#### Detail picture of extruded aluminum enclosure

# Weight: 300gSize: 1.85\*4.21\*5.71 inchModel No.AK-C-C2047\*107\*145 mm