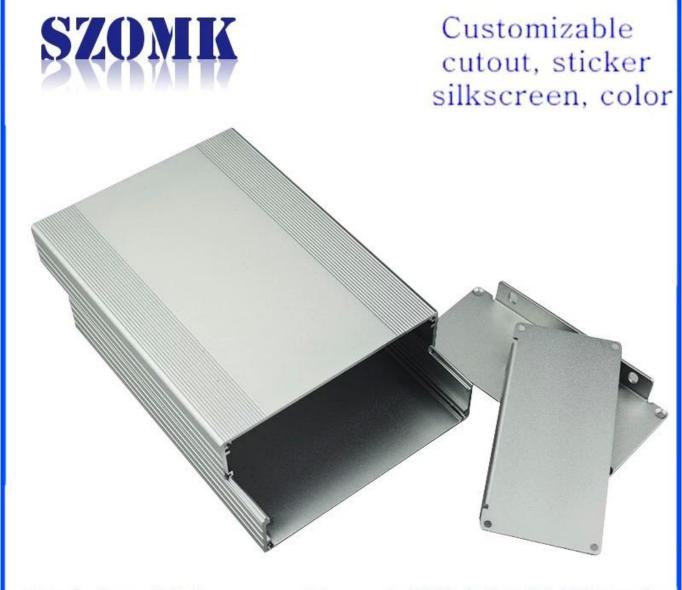

#### Detail picture of extruded aluminum enclosure

# Weight: 300gSize: 1.85\*4.21\*5.71 inchModel No.AK-C-C2047\*107\*145 mm