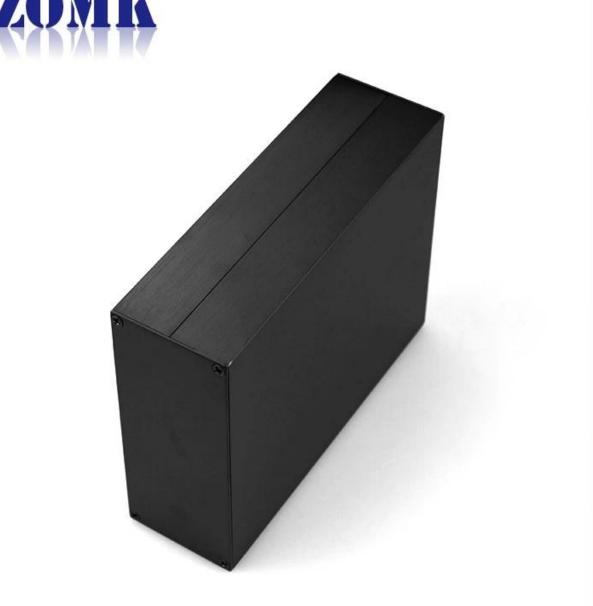

## Detail picture of extruded aluminum enclosure

Customizable cutout, sticker silkscreen, color

Weight: 402g Size: 2.07\*4.92\*6.30 inch Model No.AK-C-C21 51\*125\*160 mm

### Extruded aluminum enclosure

| Туре           | Seperated series extruded aluminum enclosure |
|----------------|----------------------------------------------|
| Brand          | SZOMK                                        |
| Material       | aluminum                                     |
| Model No.      | AK-C-C21                                     |
| Size           | 51(H)*125(W)*160(mm)                         |
| Color          | black and different colors can be customized |
| Customized MOQ | 1 pieces                                     |
| Protect level  | IP54                                         |
| Lead time      | 7-15 days after get payment                  |
| Normal packing | Carton and plastic foam and tape packaging   |