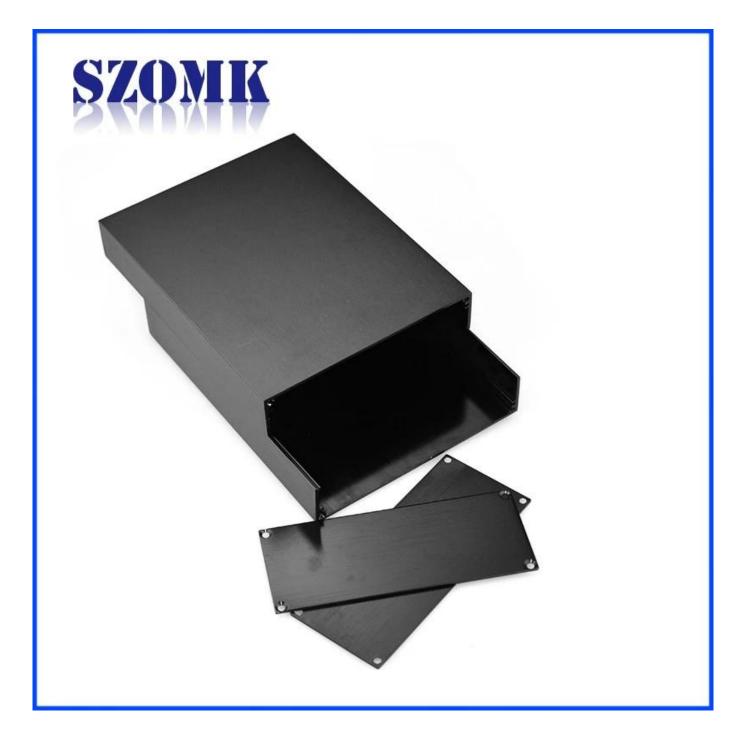

## Detail picture of extruded aluminum enclosure

Customizable cutout, sticker silkscreen, color

Weight: 402g Size: 2.07\*4.92\*6.30 inch Model No.AK-C-C21 51\*125\*160 mm

#### Introduction of <u>extruded aluminum box enclosure</u> <u>diecast</u>

The extruded aluminum box enclosure diecast is used as an anode, placed in electrolyte, artificially formed the enclosure having a protective aluminum oxide film on the surface.