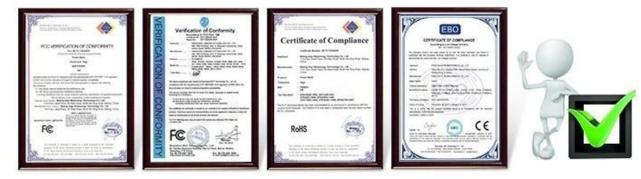

--|
| Brand          | SZOMK                                        |
| Material       | aluminum                                     |
| Model No.      | AK-C-C21                                     |
| Size           | 51(H)*125(W)*160(mm)                         |
| Color          | black and different colors can be customized |
| Customized MOQ | 1 pieces                                     |
| Protect level  | IP54                                         |
| Lead time      | 7-15 days after get payment                  |
| Normal packing | Carton and plastic foam and tape packaging   |

## Detail picture of extruded aluminum enclosure



Customizable cutout, sticker silkscreen, color

Weight: 402g Size: 2.07\*4.92\*6.30 inch Model No.AK-C-C21 51\*125\*160 mm







## Certifications



Certificated iso,quality assurance Certificated FCC &CE

# ANY QUESTIONS, PLEASE CONTACT US





Carina



2819022460



81-755-83222882 +86 18819070232



16-6Floor, 505Building ,Shangbu Industry Area,Hangtian RD,Futian District ,Shenzhen China



carina@szomk.net



szomk1010



18819070232

WhatsApp