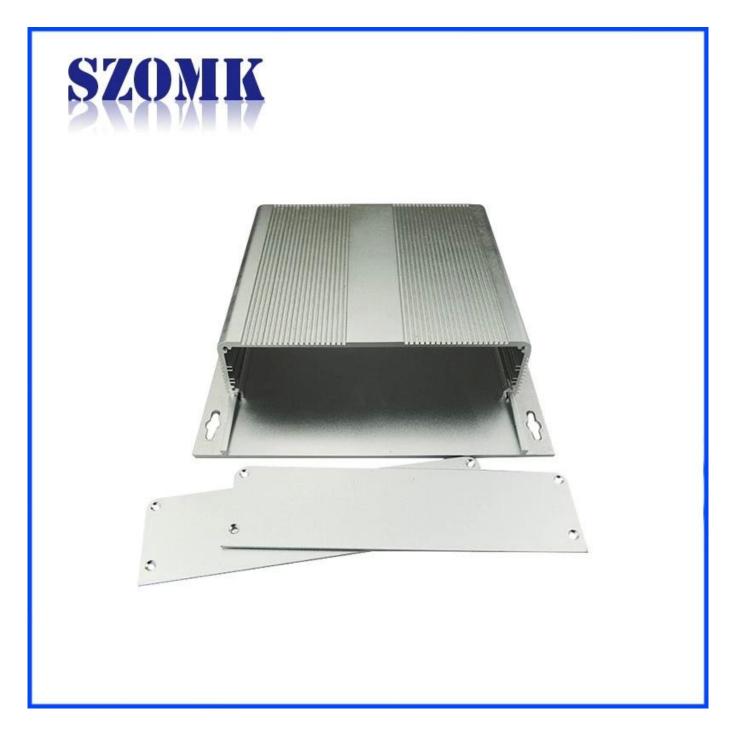

### Extruded aluminum enclosure

| Туре           | Seperated series extruded aluminum enclosure   |
|----------------|------------------------------------------------|
| Brand          | SZOMK                                          |
| Material       | aluminum                                       |
| Model No.      | AK-C-C5                                        |
| Size           | 50(H)*205(W)*160(mm)                           |
| Color          | silvery and different colors can be customized |
| Customized MOQ | 1 pieces                                       |
| Protect level  | IP54                                           |
| Lead time      | 7-15 days after get payment                    |
| Normal packing | Carton and plastic foam and tape packaging     |

#### Detail picture of extruded aluminum enclosure

Customizable cutout, sticker silkscreen, color

Weight: 670g Size: 1.97\*8.07\*6.30 inch

Model No.AK-C-C5 50\*205\*160 mm