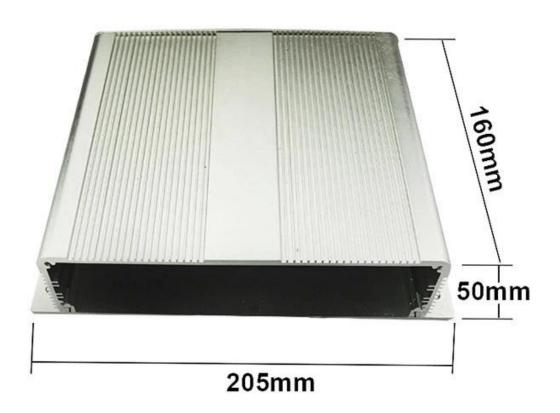

#### **Specifications**

1.Type:electronic extruded aluminum control enclosure

2.Model No:AK-C-C5

3.Size:50(H)205(W)160(L)mm

4.MOQ:1 pc

### Extruded aluminum enclosure

| Туре           | Seperated series extruded aluminum enclosure   |
|----------------|------------------------------------------------|
| Brand          | SZOMK                                          |
| Material       | aluminum                                       |
| Model No.      | AK-C-C5                                        |
| Size           | 50(H)*205(W)*160(mm)                           |
| Color          | silvery and different colors can be customized |
| Customized MOQ | 1 pieces                                       |
| Protect level  | IP54                                           |
| Lead time      | 7-15 days after get payment                    |
| Normal packing | Carton and plastic foam and tape packaging     |

#### Detail picture of extruded aluminum enclosure

Customizable cutout, sticker silkscreen, color

Weight: 670g Size: 1.97\*8.07\*6.30 inch

Model No.AK-C-C5 50\*205\*160 mm