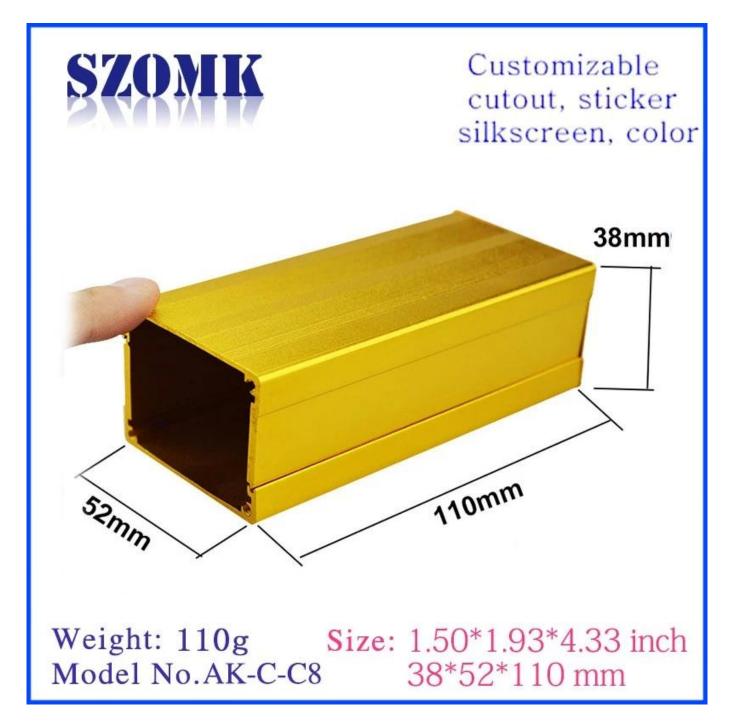

Specifications

1.Type:electronic extruded aluminum control enclosure 2.Model No:AK-C-C8 3.Size:38(H)52(W)100(L)mm 4.MOQ:1 pc

### Extruded aluminum enclosure

| Туре           | Seperated series extruded aluminum enclosure  |
|----------------|-----------------------------------------------|
| Brand          | SZOMK                                         |
| Material       | aluminum                                      |
| Model No.      | AK-C-C8                                       |
| Size           | 38(H)*52(W)*100(mm)                           |
| Color          | golden and different colors can be customized |
| Customized MOQ | 1 pieces                                      |
| Protect level  | IP54                                          |
| Lead time      | 7-15 days after get payment                   |
| Normal packing | Carton and plastic foam and tape packaging    |