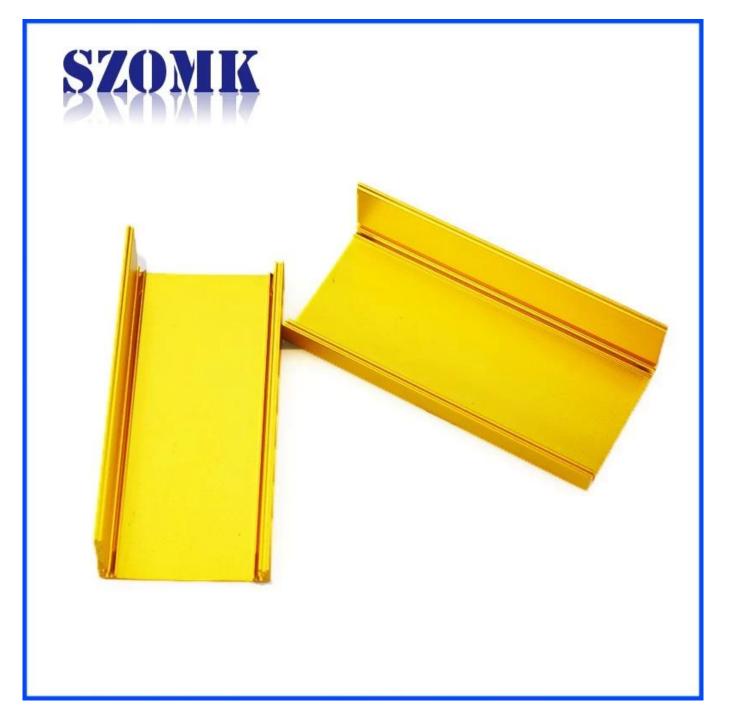

losure

| Туре           | Seperated series extruded aluminum enclosure  |
|----------------|-----------------------------------------------|
| Brand          | SZOMK                                         |
| Material       | aluminum                                      |
| Model No.      | AK-C-C8                                       |
| Size           | 38(H)*52(W)*100(mm)                           |
| Color          | golden and different colors can be customized |
| Customized MOQ | 1 pieces                                      |
| Protect level  | IP54                                          |
| Lead time      | 7-15 days after get payment                   |
| Normal packing | Carton and plastic foam and tape packaging    |

## Detail picture of extruded aluminum enclosure







## Certifications



Certificated iso,quality assurance Certificated FCC &CE

# ANY QUESTIONS, PLEASE CONTACT US





Carina



2819022460



81-755-83222882 +86 18819070232



16-6Floor, 505Building ,Shangbu Industry Area,Hangtian RD,Futian District ,Shenzhen China



carina@szomk.net



szomk1010



18819070232

WhatsApp