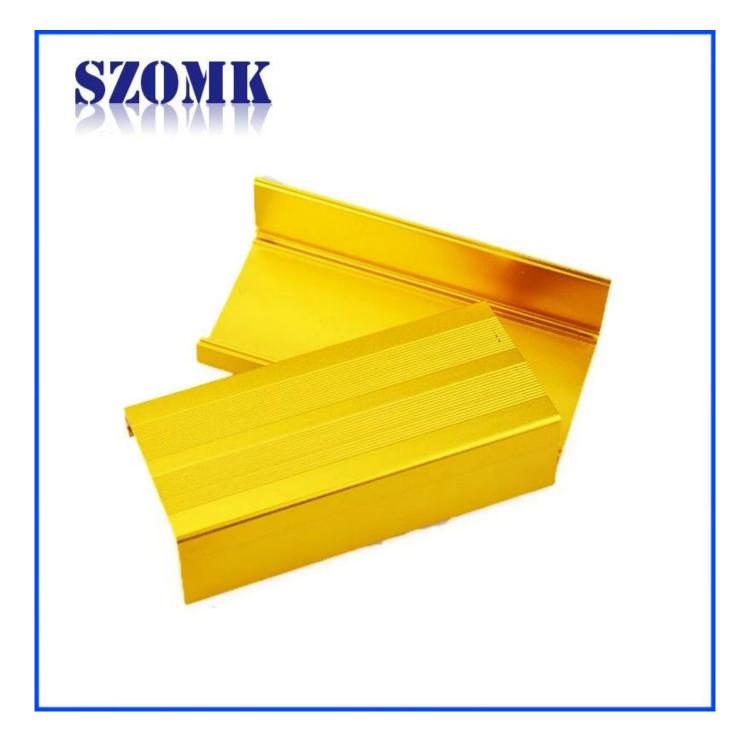

nclosure

| Туре           | Seperated series extruded aluminum enclosure  |
|----------------|-----------------------------------------------|
| Brand          | SZOMK                                         |
| Material       | aluminum                                      |
| Model No.      | AK-C-C8                                       |
| Size           | 38(H)*52(W)*100(mm)                           |
| Color          | golden and different colors can be customized |
| Customized MOQ | 1 pieces                                      |
| Protect level  | IP54                                          |
| Lead time      | 7-15 days after get payment                   |
| Normal packing | Carton and plastic foam and tape packaging    |

## Detail picture of extruded aluminum enclosure







## Certifications



Certificated iso,quality assurance Certificated FCC &CE

# ANY QUESTIONS, PLEASE CONTACT US





Carina



2819022460



81-755-83222882 +86 18819070232



16-6Floor, 505Building ,Shangbu Industry Area,Hangtian RD,Futian District ,Shenzhen China



carina@szomk.net



szomk1010



18819070232

WhatsApp