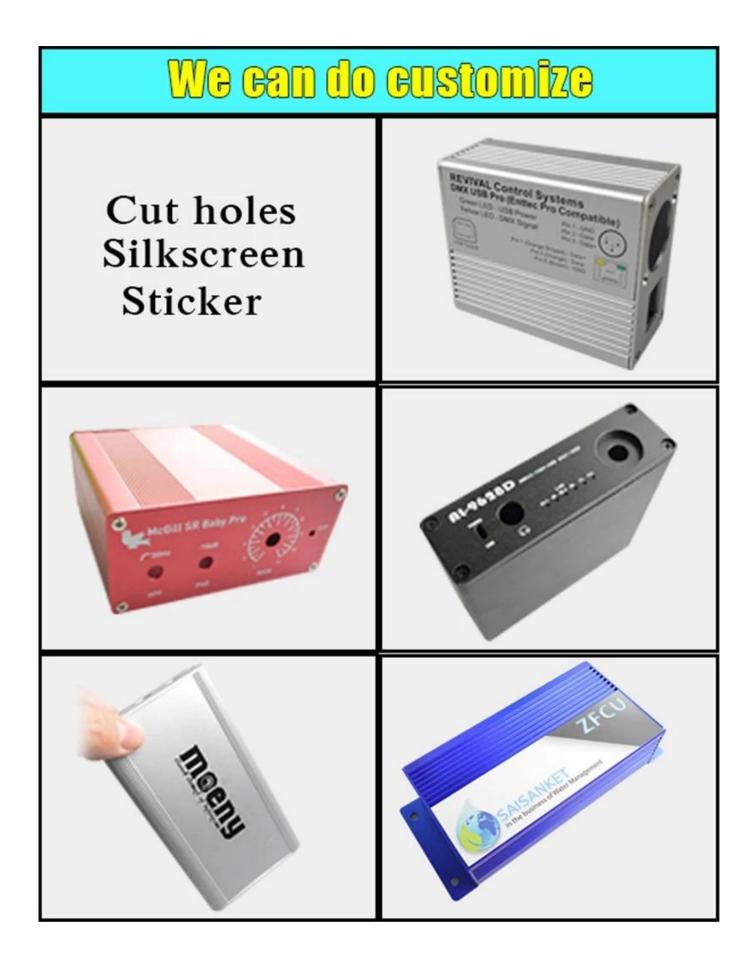

### **Specifications:**

Place of origin: Shenzhen, China

Type: platic electronics enclosure junction box

Model No.: AK-H-62

Size: 197\*70\*35mm

Material: ABS plastic

Sample MOQ: 1 piece

Customizedservice: cutout,silkscreen,color,sticker,laser engraving, acrylic sheet,create mold

- 4, powder coating
  - 6, cut-out
    - 8, PVC label
    - 10, silk screen printing
    - 12, silica gel edges
    - 14, wire drawing

| 15, UV protection                                                                                                                                                                                                                                                                                                                                                                                                                                                                                                                                                                                                                                                                                                                                                                                                                                                                                                                                                                                                                                                                                                                                                                                                                                                                                                                                                                                                                                                                                                                                                                                                                                                                                                                                                                                                                                                                                                                                                                                                                                                                                                              | 16, open mold           |                |
|--------------------------------------------------------------------------------------------------------------------------------------------------------------------------------------------------------------------------------------------------------------------------------------------------------------------------------------------------------------------------------------------------------------------------------------------------------------------------------------------------------------------------------------------------------------------------------------------------------------------------------------------------------------------------------------------------------------------------------------------------------------------------------------------------------------------------------------------------------------------------------------------------------------------------------------------------------------------------------------------------------------------------------------------------------------------------------------------------------------------------------------------------------------------------------------------------------------------------------------------------------------------------------------------------------------------------------------------------------------------------------------------------------------------------------------------------------------------------------------------------------------------------------------------------------------------------------------------------------------------------------------------------------------------------------------------------------------------------------------------------------------------------------------------------------------------------------------------------------------------------------------------------------------------------------------------------------------------------------------------------------------------------------------------------------------------------------------------------------------------------------|-------------------------|----------------|
| Billion Billio | Silkscreen<br>We can do | Sticker        |
| Cutout                                                                                                                                                                                                                                                                                                                                                                                                                                                                                                                                                                                                                                                                                                                                                                                                                                                                                                                                                                                                                                                                                                                                                                                                                                                                                                                                                                                                                                                                                                                                                                                                                                                                                                                                                                                                                                                                                                                                                                                                                                                                                                                         | customize               | Silicone Seals |
|                                                                                                                                                                                                                                                                                                                                                                                                                                                                                                                                                                                                                                                                                                                                                                                                                                                                                                                                                                                                                                                                                                                                                                                                                                                                                                                                                                                                                                                                                                                                                                                                                                                                                                                                                                                                                                                                                                                                                                                                                                                                                                                                | Color                   |                |