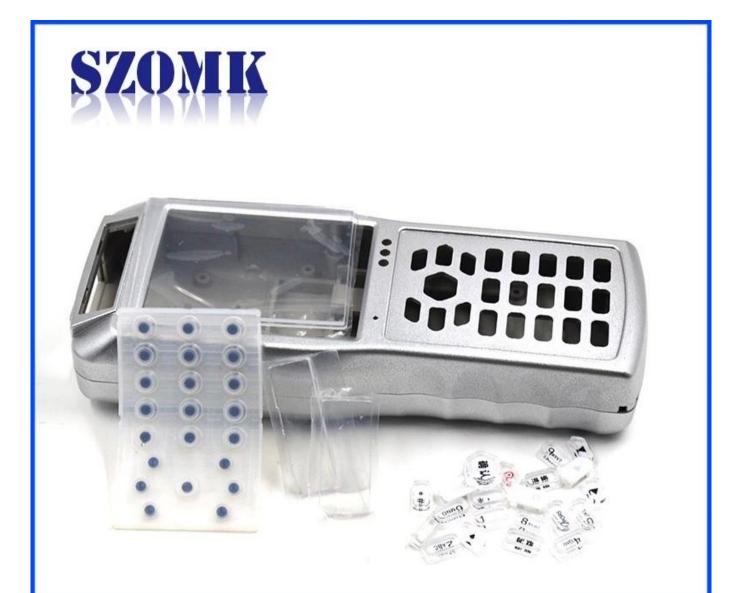

### **Specifications:**

Place of origin: Shenzhen, China

Type: platic electronics enclosure junction box

Model No.: AK-H-62

Size: 197\*70\*35mm

Material: ABS plastic

Sample MOQ: 1 piece

Customizedservice: cutout,silkscreen,color,sticker,laser engraving, acrylic sheet,create mold

## Weight: 113g Size: 7.76\*2.76\*1.38 inch Model No.AK-H-62 197\*70\*35 mm

Here is our customize service:

- 1, change aluminum length 2, change color of our boxes
- 3, product polishing
- 5, brushed oil
- 7, lasder engraving
- 9, Acrylic plate
- 11, make sticker
- 13, sandblasting