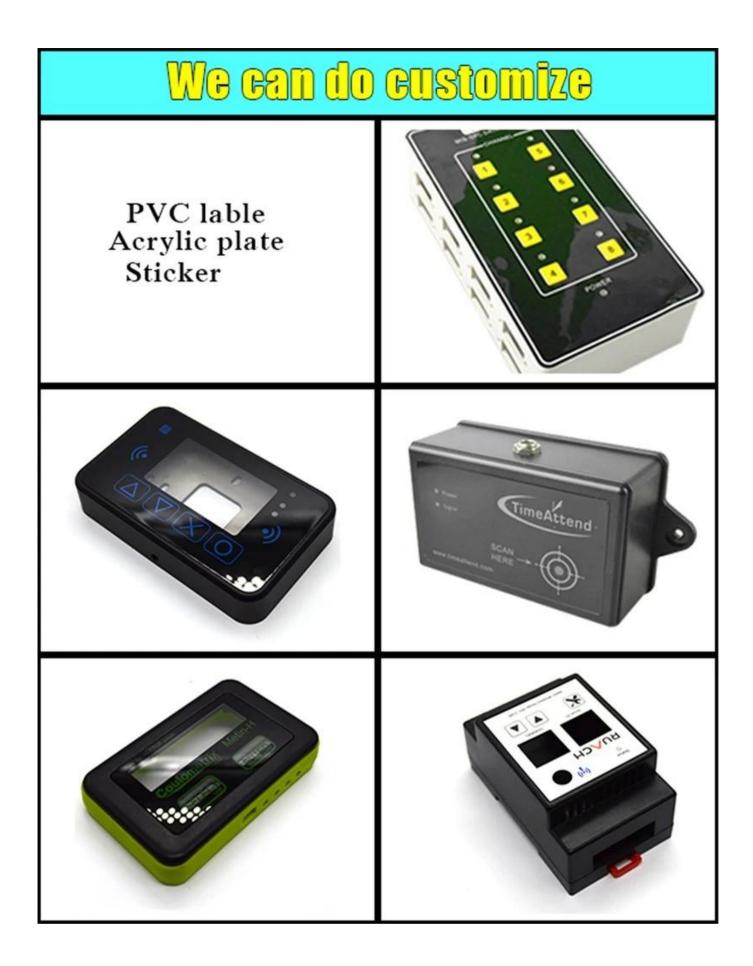

## Weight: 113g Size: 7.76\*2.76\*1.38 inch Model No.AK-H-62 197\*70\*35 mm

Here is our customize service:

- 1, change aluminum length 2, change color of our boxes
- 3, product polishing
- 5, brushed oil
- 7, lasder engraving
- 9, Acrylic plate
- 11, make sticker
- 13, sandblasting

- 4, powder coating
  - 6, cut-out
    - 8, PVC label
    - 10, silk screen printing
    - 12, silica gel edges
    - 14, wire drawing

| 15, UV protection                                                                                                                                                                                                                                                                                                                                                                                                                                                                                                                                                                                                                                                                                                                                                                                                                                                                                                                                                                                                                                                                                                                                                                                                                                                                                                                                                                                                                                                                                                                                                                                                                                                                                                                                                                                                                                                                                                                                                                                                                                                                                                              | 16, open mold           |                |
|--------------------------------------------------------------------------------------------------------------------------------------------------------------------------------------------------------------------------------------------------------------------------------------------------------------------------------------------------------------------------------------------------------------------------------------------------------------------------------------------------------------------------------------------------------------------------------------------------------------------------------------------------------------------------------------------------------------------------------------------------------------------------------------------------------------------------------------------------------------------------------------------------------------------------------------------------------------------------------------------------------------------------------------------------------------------------------------------------------------------------------------------------------------------------------------------------------------------------------------------------------------------------------------------------------------------------------------------------------------------------------------------------------------------------------------------------------------------------------------------------------------------------------------------------------------------------------------------------------------------------------------------------------------------------------------------------------------------------------------------------------------------------------------------------------------------------------------------------------------------------------------------------------------------------------------------------------------------------------------------------------------------------------------------------------------------------------------------------------------------------------|-------------------------|----------------|
| Billion Billio | Silkscreen<br>We can do | Sticker        |
| Cutout                                                                                                                                                                                                                                                                                                                                                                                                                                                                                                                                                                                                                                                                                                                                                                                                                                                                                                                                                                                                                                                                                                                                                                                                                                                                                                                                                                                                                                                                                                                                                                                                                                                                                                                                                                                                                                                                                                                                                                                                                                                                                                                         | customize               | Silicone Seals |
|                                                                                                                                                                                                                                                                                                                                                                                                                                                                                                                                                                                                                                                                                                                                                                                                                                                                                                                                                                                                                                                                                                                                                                                                                                                                                                                                                                                                                                                                                                                                                                                                                                                                                                                                                                                                                                                                                                                                                                                                                                                                                                                                | Color                   |                |