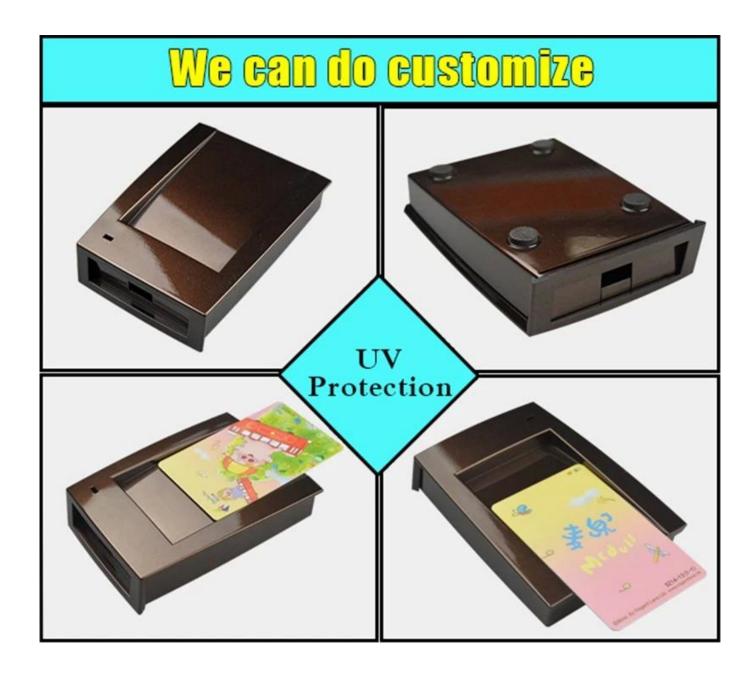

## Weight: 113g Size: 7.76\*2.76\*1.38 inch Model No.AK-H-62 197\*70\*35 mm

Here is our customize service:

- 1, change aluminum length 2, change color of our boxes
- 3, product polishing
- 5, brushed oil
- 7, lasder engraving
- 9, Acrylic plate
- 11, make sticker
- 13, sandblasting

- 4, powder coating
  - 6, cut-out
    - 8, PVC label
    - 10, silk screen printing
    - 12, silica gel edges
    - 14, wire drawing

| 15, UV protection                                                                                                                                                                                                                                                                                                                                                                                                                                                                                                                                                                                                                                                                                                                                                                                                                                                                                                                                                                                                                                                                                                                                                                                                                                                                                                                                                                                                                                                                                                                                                                                                                                                                                                                                                                                                                                                                                                                                                                                                                                                                                                              | 16, open mold           |                |
|--------------------------------------------------------------------------------------------------------------------------------------------------------------------------------------------------------------------------------------------------------------------------------------------------------------------------------------------------------------------------------------------------------------------------------------------------------------------------------------------------------------------------------------------------------------------------------------------------------------------------------------------------------------------------------------------------------------------------------------------------------------------------------------------------------------------------------------------------------------------------------------------------------------------------------------------------------------------------------------------------------------------------------------------------------------------------------------------------------------------------------------------------------------------------------------------------------------------------------------------------------------------------------------------------------------------------------------------------------------------------------------------------------------------------------------------------------------------------------------------------------------------------------------------------------------------------------------------------------------------------------------------------------------------------------------------------------------------------------------------------------------------------------------------------------------------------------------------------------------------------------------------------------------------------------------------------------------------------------------------------------------------------------------------------------------------------------------------------------------------------------|-------------------------|----------------|
| Billion Billio | Silkscreen<br>We can do | Sticker        |
| Cutout                                                                                                                                                                                                                                                                                                                                                                                                                                                                                                                                                                                                                                                                                                                                                                                                                                                                                                                                                                                                                                                                                                                                                                                                                                                                                                                                                                                                                                                                                                                                                                                                                                                                                                                                                                                                                                                                                                                                                                                                                                                                                                                         | customize               | Silicone Seals |
|                                                                                                                                                                                                                                                                                                                                                                                                                                                                                                                                                                                                                                                                                                                                                                                                                                                                                                                                                                                                                                                                                                                                                                                                                                                                                                                                                                                                                                                                                                                                                                                                                                                                                                                                                                                                                                                                                                                                                                                                                                                                                                                                | Color                   |                |