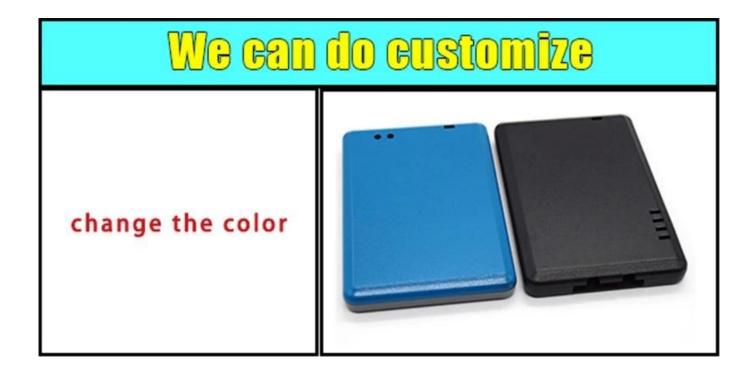

## Weight: 113g Size: 7.76\*2.76\*1.38 inch Model No.AK-H-62 197\*70\*35 mm

Here is our customize service:

- 1, change aluminum length 2, change color of our boxes
- 3, product polishing
- 5, brushed oil
- 7, lasder engraving
- 9, Acrylic plate
- 11, make sticker
- 13, sandblasting

- 4, powder coating
  - 6, cut-out
    - 8, PVC label
    - 10, silk screen printing
    - 12, silica gel edges
    - 14, wire drawing

| 15, UV protection                                                                                                                                                                                                                                                                                                                                                                                                                                                                                                                                                                                                                                                                                                                                                                                                                                                                                                                                                                                                                                                                                                                                                                                                                                                                                                                                                                                                                                                                                                                                                                                                                                                                                                                                                                                                                                                                                                                                                                                                                                                                                                              | 16, open mold           |                |
|--------------------------------------------------------------------------------------------------------------------------------------------------------------------------------------------------------------------------------------------------------------------------------------------------------------------------------------------------------------------------------------------------------------------------------------------------------------------------------------------------------------------------------------------------------------------------------------------------------------------------------------------------------------------------------------------------------------------------------------------------------------------------------------------------------------------------------------------------------------------------------------------------------------------------------------------------------------------------------------------------------------------------------------------------------------------------------------------------------------------------------------------------------------------------------------------------------------------------------------------------------------------------------------------------------------------------------------------------------------------------------------------------------------------------------------------------------------------------------------------------------------------------------------------------------------------------------------------------------------------------------------------------------------------------------------------------------------------------------------------------------------------------------------------------------------------------------------------------------------------------------------------------------------------------------------------------------------------------------------------------------------------------------------------------------------------------------------------------------------------------------|-------------------------|----------------|
| Billion Billio | Silkscreen<br>We can do | Sticker        |
| Cutout                                                                                                                                                                                                                                                                                                                                                                                                                                                                                                                                                                                                                                                                                                                                                                                                                                                                                                                                                                                                                                                                                                                                                                                                                                                                                                                                                                                                                                                                                                                                                                                                                                                                                                                                                                                                                                                                                                                                                                                                                                                                                                                         | customize               | Silicone Seals |
|                                                                                                                                                                                                                                                                                                                                                                                                                                                                                                                                                                                                                                                                                                                                                                                                                                                                                                                                                                                                                                                                                                                                                                                                                                                                                                                                                                                                                                                                                                                                                                                                                                                                                                                                                                                                                                                                                                                                                                                                                                                                                                                                | Color                   |                |