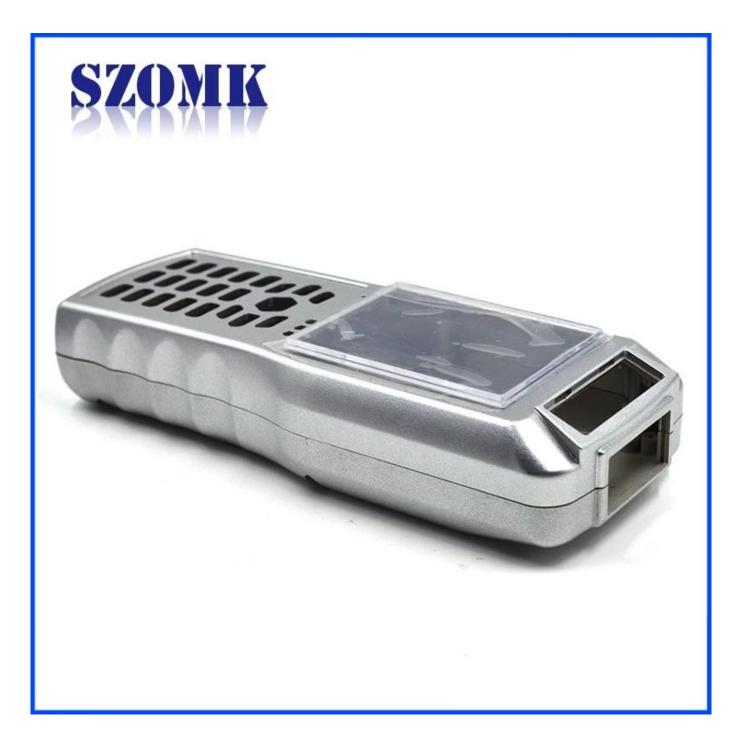

### **Specifications:**

Place of origin: Shenzhen, China

Type: platic electronics enclosure junction box

Model No.: AK-H-62

Size: 197\*70\*35mm

Material: ABS plastic

Sample MOQ: 1 piece

Customizedservice: cutout,silkscreen,color,sticker,laser engraving, acrylic sheet,create mold

## Weight: 113g Size: 7.76\*2.76\*1.38 inch Model No.AK-H-62 197\*70\*35 mm

Here is our customize service:

- 1, change aluminum length 2, change color of our boxes
- 3, product polishing
- 5, brushed oil
- 7, lasder engraving
- 9, Acrylic plate
- 11, make sticker
- 13, sandblasting