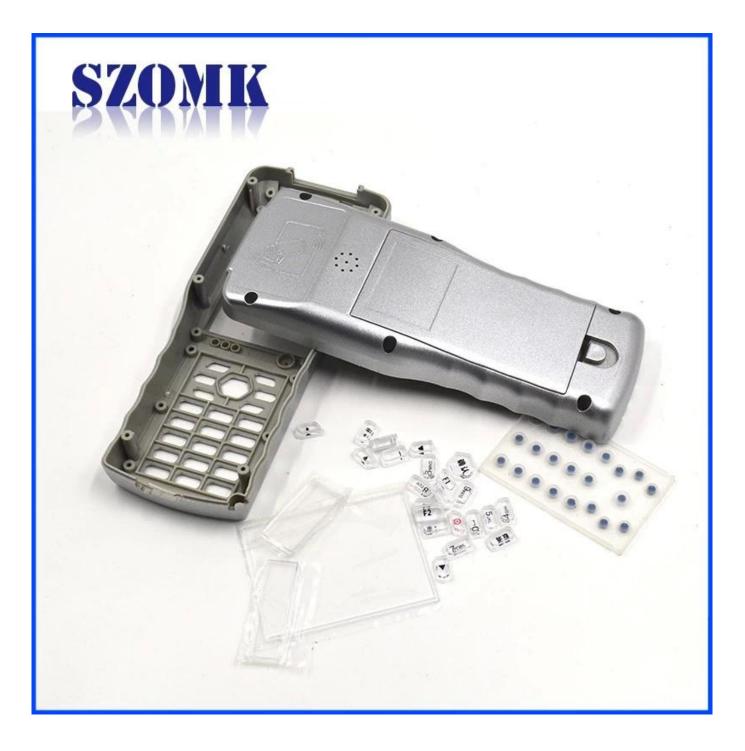

### **Specifications:**

Place of origin: Shenzhen, China

Type: platic electronics enclosure junction box

Model No.: AK-H-62

Size: 197\*70\*35mm

Material: ABS plastic

Sample MOQ: 1 piece

Customizedservice: cutout,silkscreen,color,sticker,laser engraving, acrylic sheet,create mold

## Weight: 113g Size: 7.76\*2.76\*1.38 inch Model No.AK-H-62 197\*70\*35 mm

Here is our customize service:

- 1, change aluminum length 2, change color of our boxes
- 3, product polishing
- 5, brushed oil
- 7, lasder engraving
- 9, Acrylic plate
- 11, make sticker
- 13, sandblasting