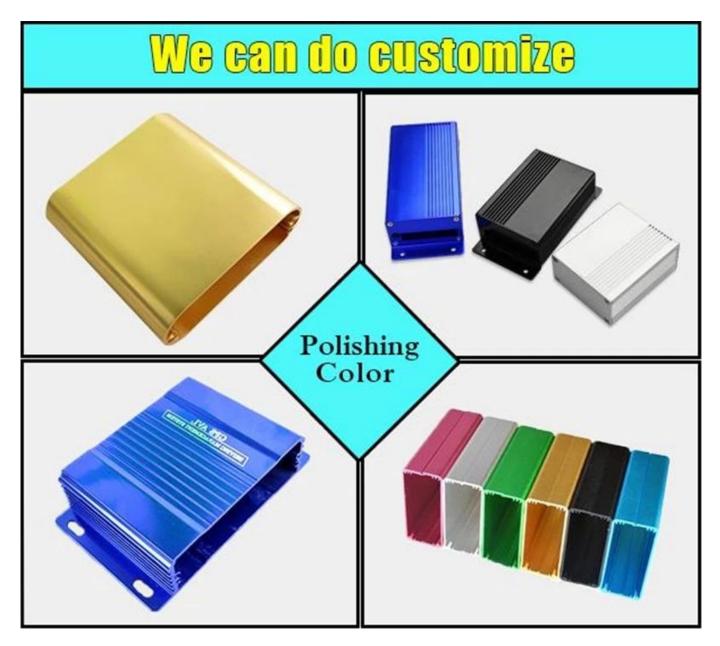

## Weight: 113g Size: 7.76\*2.76\*1.38 inch Model No.AK-H-62 197\*70\*35 mm

Here is our customize service:

- 1, change aluminum length 2, change color of our boxes
- 3, product polishing
- 5, brushed oil
- 7, lasder engraving
- 9, Acrylic plate
- 11, make sticker
- 13, sandblasting

- 4, powder coating
  - 6, cut-out
    - 8, PVC label
    - 10, silk screen printing
    - 12, silica gel edges
    - 14, wire drawing

| 15, UV protection                                                                                                                                                                                                                                                                                                                                                                                                                                                                                                                                                                                                                                                                                                                                                                                                                                                                                                                                                                                                                                                                                                                                                                                                                                                                                                                                                                                                                                                                                                                                                                                                                                                                                                                                                                                                                                                                                                                                                                                                                                                                                                              | 16, open mold           |                |
|--------------------------------------------------------------------------------------------------------------------------------------------------------------------------------------------------------------------------------------------------------------------------------------------------------------------------------------------------------------------------------------------------------------------------------------------------------------------------------------------------------------------------------------------------------------------------------------------------------------------------------------------------------------------------------------------------------------------------------------------------------------------------------------------------------------------------------------------------------------------------------------------------------------------------------------------------------------------------------------------------------------------------------------------------------------------------------------------------------------------------------------------------------------------------------------------------------------------------------------------------------------------------------------------------------------------------------------------------------------------------------------------------------------------------------------------------------------------------------------------------------------------------------------------------------------------------------------------------------------------------------------------------------------------------------------------------------------------------------------------------------------------------------------------------------------------------------------------------------------------------------------------------------------------------------------------------------------------------------------------------------------------------------------------------------------------------------------------------------------------------------|-------------------------|----------------|
| Billion Billio | Silkscreen<br>We can do | Sticker        |
| Cutout                                                                                                                                                                                                                                                                                                                                                                                                                                                                                                                                                                                                                                                                                                                                                                                                                                                                                                                                                                                                                                                                                                                                                                                                                                                                                                                                                                                                                                                                                                                                                                                                                                                                                                                                                                                                                                                                                                                                                                                                                                                                                                                         | customize               | Silicone Seals |
|                                                                                                                                                                                                                                                                                                                                                                                                                                                                                                                                                                                                                                                                                                                                                                                                                                                                                                                                                                                                                                                                                                                                                                                                                                                                                                                                                                                                                                                                                                                                                                                                                                                                                                                                                                                                                                                                                                                                                                                                                                                                                                                                | Color                   |                |