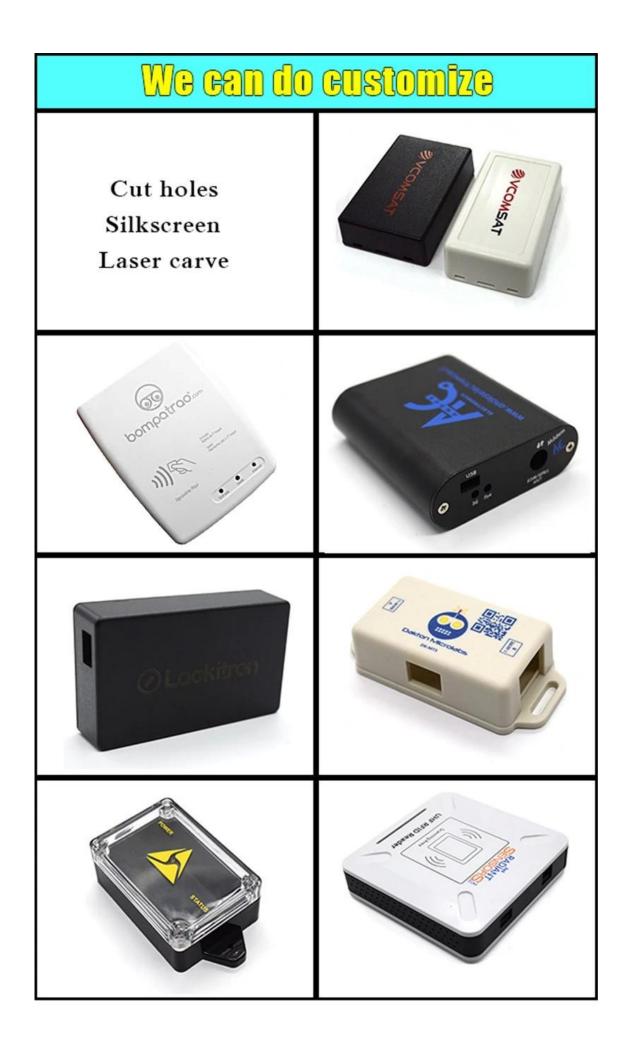

## Weight: 113g Size: 7.76\*2.76\*1.38 inch Model No.AK-H-62 197\*70\*35 mm

Here is our customize service:

- 1, change aluminum length 2, change color of our boxes
- 3, product polishing
- 5, brushed oil
- 7, lasder engraving
- 9, Acrylic plate
- 11, make sticker
- 13, sandblasting

- 4, powder coating
  - 6, cut-out
    - 8, PVC label
    - 10, silk screen printing
    - 12, silica gel edges
    - 14, wire drawing

| 15, UV protection                                                                                                                                                                                                                                                                                                                                                                                                                                                                                                                                                                                                                                                                                                                                                                                                                                                                                                                                                                                                                                                                                                                                                                                                                                                                                                                                                                                                                                                                                                                                                                                                                                                                                                                                                                                                                                                                                                                                                                                                                                                                                                              | 16, open mold           |                |
|--------------------------------------------------------------------------------------------------------------------------------------------------------------------------------------------------------------------------------------------------------------------------------------------------------------------------------------------------------------------------------------------------------------------------------------------------------------------------------------------------------------------------------------------------------------------------------------------------------------------------------------------------------------------------------------------------------------------------------------------------------------------------------------------------------------------------------------------------------------------------------------------------------------------------------------------------------------------------------------------------------------------------------------------------------------------------------------------------------------------------------------------------------------------------------------------------------------------------------------------------------------------------------------------------------------------------------------------------------------------------------------------------------------------------------------------------------------------------------------------------------------------------------------------------------------------------------------------------------------------------------------------------------------------------------------------------------------------------------------------------------------------------------------------------------------------------------------------------------------------------------------------------------------------------------------------------------------------------------------------------------------------------------------------------------------------------------------------------------------------------------|-------------------------|----------------|
| Billion Billio | Silkscreen<br>We can do | Sticker        |
| Cutout                                                                                                                                                                                                                                                                                                                                                                                                                                                                                                                                                                                                                                                                                                                                                                                                                                                                                                                                                                                                                                                                                                                                                                                                                                                                                                                                                                                                                                                                                                                                                                                                                                                                                                                                                                                                                                                                                                                                                                                                                                                                                                                         | customize               | Silicone Seals |
|                                                                                                                                                                                                                                                                                                                                                                                                                                                                                                                                                                                                                                                                                                                                                                                                                                                                                                                                                                                                                                                                                                                                                                                                                                                                                                                                                                                                                                                                                                                                                                                                                                                                                                                                                                                                                                                                                                                                                                                                                                                                                                                                | Color                   |                |