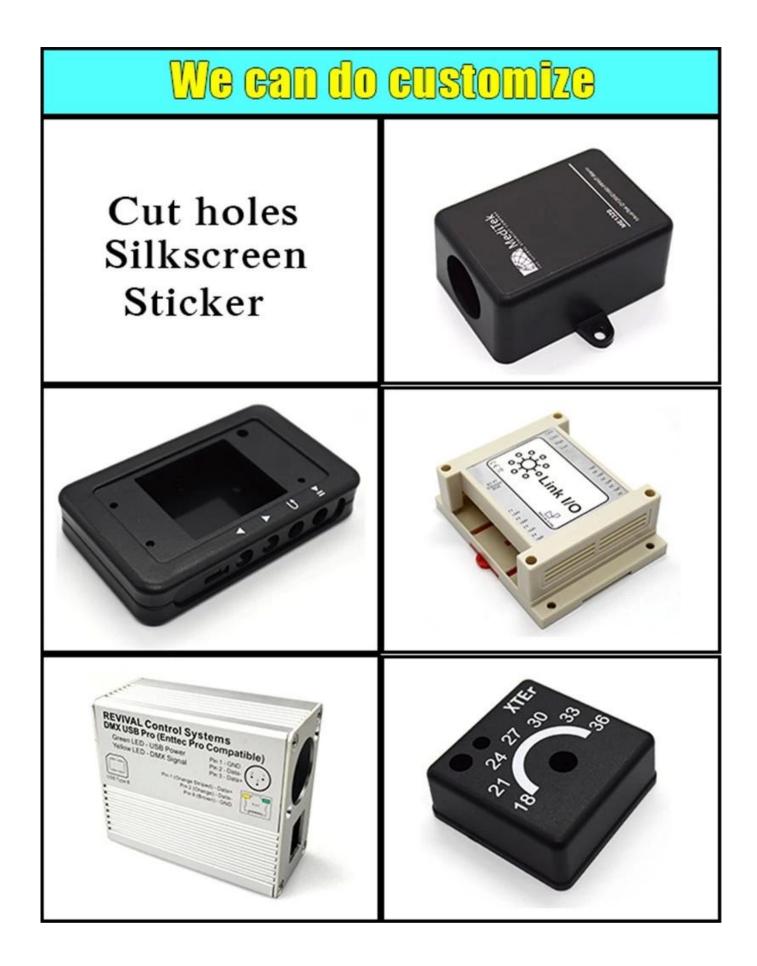

## Weight: 113g Size: 7.76\*2.76\*1.38 inch Model No.AK-H-62 197\*70\*35 mm

Here is our customize service:

- 1, change aluminum length 2, change color of our boxes
- 3, product polishing
- 5, brushed oil
- 7, lasder engraving
- 9, Acrylic plate
- 11, make sticker
- 13, sandblasting

- 4, powder coating
  - 6, cut-out
    - 8, PVC label
    - 10, silk screen printing
    - 12, silica gel edges
    - 14, wire drawing

| 15, UV protection                                                                                                                                                                                                                                                                                                                                                                                                                                                                                                                                                                                                                                                                                                                                                                                                                                                                                                                                                                                                                                                                                                                                                                                                                                                                                                                                                                                                                                                                                                                                                                                                                                                                                                                                                                                                                                                                                                                                                                                                                                                                                                              | 16, open mold           |                |
|--------------------------------------------------------------------------------------------------------------------------------------------------------------------------------------------------------------------------------------------------------------------------------------------------------------------------------------------------------------------------------------------------------------------------------------------------------------------------------------------------------------------------------------------------------------------------------------------------------------------------------------------------------------------------------------------------------------------------------------------------------------------------------------------------------------------------------------------------------------------------------------------------------------------------------------------------------------------------------------------------------------------------------------------------------------------------------------------------------------------------------------------------------------------------------------------------------------------------------------------------------------------------------------------------------------------------------------------------------------------------------------------------------------------------------------------------------------------------------------------------------------------------------------------------------------------------------------------------------------------------------------------------------------------------------------------------------------------------------------------------------------------------------------------------------------------------------------------------------------------------------------------------------------------------------------------------------------------------------------------------------------------------------------------------------------------------------------------------------------------------------|-------------------------|----------------|
| Billion Billio | Silkscreen<br>We can do | Sticker        |
| Cutout                                                                                                                                                                                                                                                                                                                                                                                                                                                                                                                                                                                                                                                                                                                                                                                                                                                                                                                                                                                                                                                                                                                                                                                                                                                                                                                                                                                                                                                                                                                                                                                                                                                                                                                                                                                                                                                                                                                                                                                                                                                                                                                         | customize               | Silicone Seals |
|                                                                                                                                                                                                                                                                                                                                                                                                                                                                                                                                                                                                                                                                                                                                                                                                                                                                                                                                                                                                                                                                                                                                                                                                                                                                                                                                                                                                                                                                                                                                                                                                                                                                                                                                                                                                                                                                                                                                                                                                                                                                                                                                | Color                   |                |