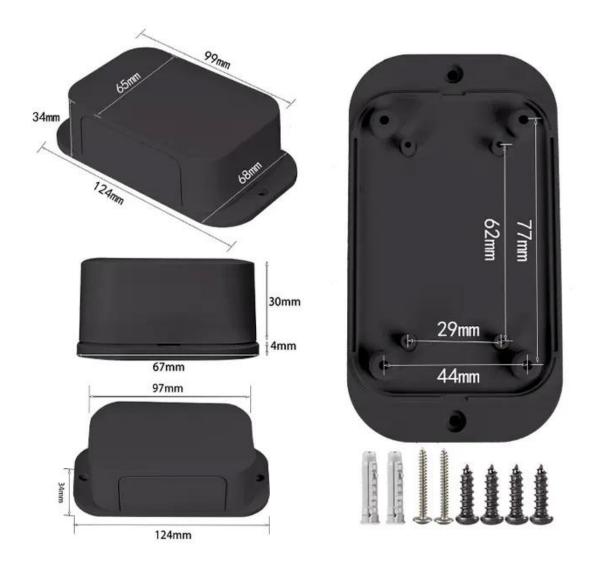

SIZE:

W66: 124\*67\*34mm NW-53A: 100\*67\*34mm W67: 124\*67\*22mm NW-53B: 100\*67\*22mm AG-72: 119\*67\*32mm NW-53C: 150\*100\*28mm NW-53D: 125\*125\*28mm NW-53E: 125\*85\*28mm

#### **MODEL LIST**

W66: 124\*67\*34mm

W67: 124\*67\*22mm

NW-53A: 100\*67\*34mm

NW-53B: 100\*67\*22mm

AG-72: 119\*67\*32mm

NW-53E: 125\*85\*28mm

NW-53C: 150\*100\*28mm

NW-53D: 125\*125\*28mm

| Product Name      | Smart home iot small plastic network enclosure |  |  |  |  |
|-------------------|------------------------------------------------|--|--|--|--|
| Brand             | SZOMK                                          |  |  |  |  |
| Material          | ABS                                            |  |  |  |  |
|                   | AK-W66(124*67*34mm) (66g)                      |  |  |  |  |
|                   | AK-W67(124*67*22mm)(56g)                       |  |  |  |  |
| Model No.         | AK-NW-53A(100*67*34mm)(67g)                    |  |  |  |  |
|                   | AK-NW-53B(100*67*22mm)(56g)                    |  |  |  |  |
|                   | AK-NW-53C(150*100*28mm)(102g)                  |  |  |  |  |
|                   | AK-NW-53D(125*125*28mm)(125g)                  |  |  |  |  |
|                   | AK-NW-53E(125*85*28mm)(86g)                    |  |  |  |  |
| Color             | Black and white                                |  |  |  |  |
| MOQ               | 1pc                                            |  |  |  |  |
|                   | IoT/IIoT                                       |  |  |  |  |
|                   | Sensor system                                  |  |  |  |  |
|                   | Environmental technology                       |  |  |  |  |
| Application field | Measurement and control engineering            |  |  |  |  |
| Application field | Control technology                             |  |  |  |  |
|                   | Medical and laboratory technology              |  |  |  |  |
|                   | Security and monitoring technology             |  |  |  |  |
|                   | Information Technology                         |  |  |  |  |
|                   | Flanged network Plastic enclosure              |  |  |  |  |
|                   | Network enclosure                              |  |  |  |  |
|                   | IOT enclosure                                  |  |  |  |  |
|                   | Wireless router enclosure                      |  |  |  |  |
|                   | Wifi access point box                          |  |  |  |  |
| Suitable for      | Communication unit with sensor                 |  |  |  |  |
|                   | Wireless network data logger                   |  |  |  |  |
|                   | IOT sensor for network training system         |  |  |  |  |
|                   | Wireless hole electronic controller,           |  |  |  |  |
|                   | USB hemodynamic research device                |  |  |  |  |
|                   | Remote MONITORING SYSTEM                       |  |  |  |  |
|                   | Wireless safety confirmation system            |  |  |  |  |
|                   | G4 flight tracker                              |  |  |  |  |
|                   | Advanced trigger station                       |  |  |  |  |