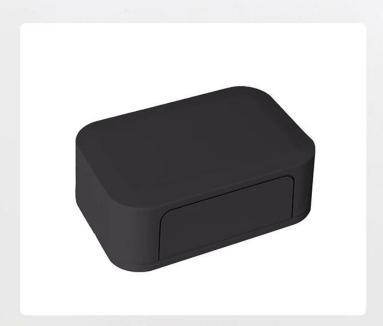

#### **PRODUCT PARAMETERS**

PRODUCT BRAND:

SZOMK

**COLOR:** 

BLACK, WHITE

**PRODUCT NAME:** 

NETWORK ROUTER WIFI ACCESS POINT BOX FOR IOT **MATERIAL:** 

ABS

SIZE:

W66: 124\*67\*34mm NW-53A: 100\*67\*34mm W67: 124\*67\*22mm NW-53B: 100\*67\*22mm AG-72: 119\*67\*32mm NW-53C: 150\*100\*28mm NW-53D: 125\*125\*28mm NW-53E: 125\*85\*28mm

#### **MODEL LIST**

W66: 124\*67\*34mm

W67: 124\*67\*22mm

NW-53A: 100\*67\*34mm

NW-53B: 100\*67\*22mm

AG-72: 119\*67\*32mm

NW-53E: 125\*85\*28mm

NW-53C: 150\*100\*28mm