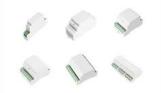

# **DETAIL DISPLAY**

**Fast Delivery** 

In Stock

**Factory Outlet** 

#### **MODEL LIST**

W66: 124\*67\*34mm

W67: 124\*67\*22mm

NW-53A: 100\*67\*34mm

NW-53B: 100\*67\*22mm

AG-72: 119\*67\*32mm

NW-53E: 125\*85\*28mm

NW-53C: 150\*100\*28mm