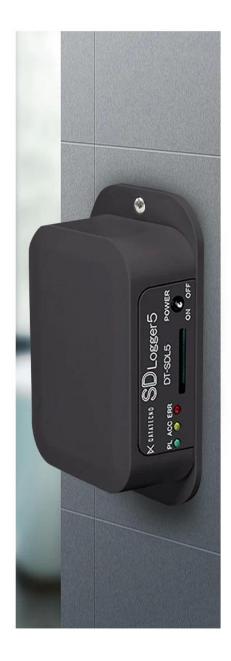

NW-53D: 125\*125\*28mm

| Product Name      | Smart home iot small plastic network enclosure |  |  |  |  |
|-------------------|------------------------------------------------|--|--|--|--|
| Brand             | SZOMK                                          |  |  |  |  |
| Material          | ABS                                            |  |  |  |  |
|                   | AK-W66(124*67*34mm) (66g)                      |  |  |  |  |
|                   | AK-W67(124*67*22mm)(56g)                       |  |  |  |  |
| Model No.         | AK-NW-53A(100*67*34mm)(67g)                    |  |  |  |  |
|                   | AK-NW-53B(100*67*22mm)(56g)                    |  |  |  |  |
|                   | AK-NW-53C(150*100*28mm)(102g)                  |  |  |  |  |
|                   | AK-NW-53D(125*125*28mm)(125g)                  |  |  |  |  |
|                   | AK-NW-53E(125*85*28mm)(86g)                    |  |  |  |  |
| Color             | Black and white                                |  |  |  |  |
| MOQ               | 1pc                                            |  |  |  |  |
|                   | IoT/IIoT                                       |  |  |  |  |
|                   | Sensor system                                  |  |  |  |  |
|                   | Environmental technology                       |  |  |  |  |
| Application field | Measurement and control engineering            |  |  |  |  |
| Application field | Control technology                             |  |  |  |  |
|                   | Medical and laboratory technology              |  |  |  |  |
|                   | Security and monitoring technology             |  |  |  |  |
|                   | Information Technology                         |  |  |  |  |
|                   | Flanged network Plastic enclosure              |  |  |  |  |
|                   | Network enclosure                              |  |  |  |  |
|                   | IOT enclosure                                  |  |  |  |  |
|                   | Wireless router enclosure                      |  |  |  |  |
|                   | Wifi access point box                          |  |  |  |  |
| Suitable for      | Communication unit with sensor                 |  |  |  |  |
|                   | Wireless network data logger                   |  |  |  |  |
|                   | IOT sensor for network training system         |  |  |  |  |
|                   | Wireless hole electronic controller,           |  |  |  |  |
|                   | USB hemodynamic research device                |  |  |  |  |
|                   | Remote MONITORING SYSTEM                       |  |  |  |  |
|                   | Wireless safety confirmation system            |  |  |  |  |
|                   | G4 flight tracker                              |  |  |  |  |
|                   | Advanced trigger station                       |  |  |  |  |