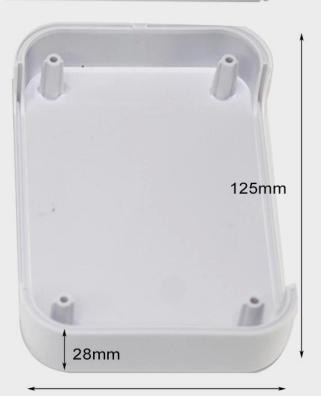

SIZE:

W66: 124\*67\*34mm NW-53A: 100\*67\*34mm W67: 124\*67\*22mm NW-53B: 100\*67\*22mm AG-72: 119\*67\*32mm NW-53C: 150\*100\*28mm NW-53D: 125\*125\*28mm NW-53E: 125\*85\*28mm

#### **MODEL LIST**

W66: 124\*67\*34mm

W67: 124\*67\*22mm

NW-53A: 100\*67\*34mm

NW-53B: 100\*67\*22mm

AG-72: 119\*67\*32mm

NW-53E: 125\*85\*28mm

NW-53C: 150\*100\*28mm

NW-53D: 125\*125\*28mm

| Product Name      | Smart home iot small plastic network enclosure |  |  |  |  |
|-------------------|------------------------------------------------|--|--|--|--|
| Brand             | SZOMK                                          |  |  |  |  |
| Material          | ABS                                            |  |  |  |  |
|                   | AK-W66(124*67*34mm) (66g)                      |  |  |  |  |
|                   | AK-W67(124*67*22mm)(56g)                       |  |  |  |  |
| Model No.         | AK-NW-53A(100*67*34mm)(67g)                    |  |  |  |  |
|                   | AK-NW-53B(100*67*22mm)(56g)                    |  |  |  |  |
|                   | AK-NW-53C(150*100*28mm)(102g)                  |  |  |  |  |
|                   | AK-NW-53D(125*125*28mm)(125g)                  |  |  |  |  |
|                   | AK-NW-53E(125*85*28mm)(86g)                    |  |  |  |  |
| Color             | Black and white                                |  |  |  |  |
| MOQ               | 1pc                                            |  |  |  |  |
|                   | IoT/IIoT                                       |  |  |  |  |
|                   | Sensor system                                  |  |  |  |  |
|                   | Environmental technology                       |  |  |  |  |
| Application field | Measurement and control engineering            |  |  |  |  |
| Application field | Control technology                             |  |  |  |  |
|                   | Medical and laboratory technology              |  |  |  |  |
|                   | Security and monitoring technology             |  |  |  |  |
|                   | Information Technology                         |  |  |  |  |
|                   | Flanged network Plastic enclosure              |  |  |  |  |
|                   | Network enclosure                              |  |  |  |  |
|                   | IOT enclosure                                  |  |  |  |  |
|                   | Wireless router enclosure                      |  |  |  |  |
|                   | Wifi access point box                          |  |  |  |  |
| Suitable for      | Communication unit with sensor                 |  |  |  |  |
|                   | Wireless network data logger                   |  |  |  |  |
|                   | IOT sensor for network training system         |  |  |  |  |
|                   | Wireless hole electronic controller,           |  |  |  |  |
|                   | USB hemodynamic research device                |  |  |  |  |
|                   | Remote MONITORING SYSTEM                       |  |  |  |  |
|                   | Wireless safety confirmation system            |  |  |  |  |
|                   | G4 flight tracker                              |  |  |  |  |
|                   | Advanced trigger station                       |  |  |  |  |