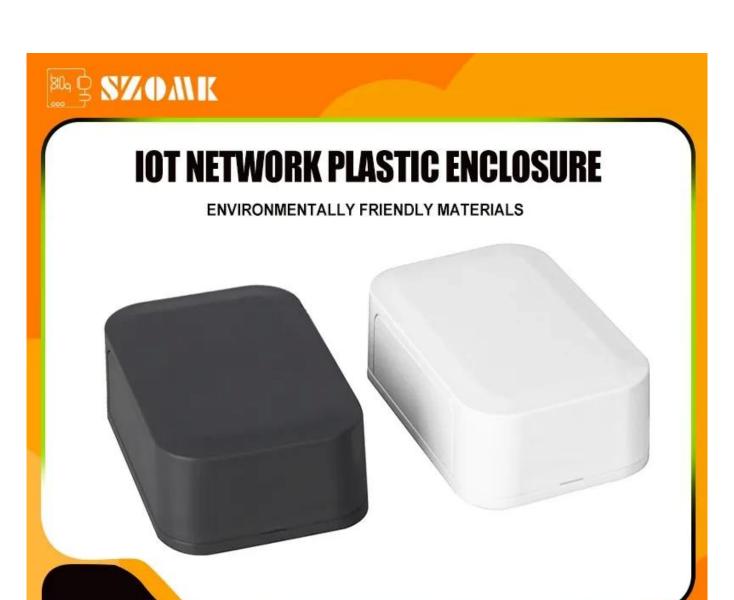

### SZOMK Abs Project Electronic Wireless Router Wifi Remote Control Network Sensor Gateway Box Plastic Wall Mount Iot Enclosures

#### **PRODUCT PARAMETERS**

PRODUCT BRAND:

SZOMK

**COLOR:** 

BLACK, WHITE

**PRODUCT NAME:** 

NETWORK ROUTER WIFI ACCESS POINT BOX FOR IOT **MATERIAL:** 

ABS