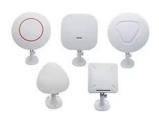

### SZOMK Abs Project Electronic Wireless Router Wifi Remote Control Network Sensor Gateway Box Plastic Wall Mount Iot Enclosures

#### **PRODUCT PARAMETERS**

PRODUCT BRAND:

SZOMK

**COLOR:** 

BLACK, WHITE

**PRODUCT NAME:** 

NETWORK ROUTER WIFI ACCESS POINT BOX FOR IOT **MATERIAL:** 

ABS

SIZE:

W66: 124\*67\*34mm NW-53A: 100\*67\*34mm W67: 124\*67\*22mm NW-53B: 100\*67\*22mm AG-72: 119\*67\*32mm NW-53C: 150\*100\*28mm NW-53D: 125\*125\*28mm NW-53E: 125\*85\*28mm

#### **MODEL LIST**

W66: 124\*67\*34mm

W67: 124\*67\*22mm

NW-53A: 100\*67\*34mm

NW-53B: 100\*67\*22mm

AG-72: 119\*67\*32mm

NW-53E: 125\*85\*28mm

NW-53C: 150\*100\*28mm