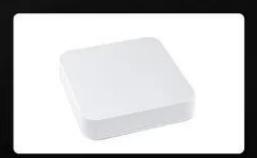

SIZE:

W66: 124\*67\*34mm NW-53A: 100\*67\*34mm W67: 124\*67\*22mm NW-53B: 100\*67\*22mm AG-72: 119\*67\*32mm NW-53C: 150\*100\*28mm NW-53D: 125\*125\*28mm NW-53E: 125\*85\*28mm

#### **MODEL LIST**

W66: 124\*67\*34mm

W67: 124\*67\*22mm

NW-53A: 100\*67\*34mm

NW-53B: 100\*67\*22mm

AG-72: 119\*67\*32mm

NW-53E: 125\*85\*28mm

NW-53C: 150\*100\*28mm