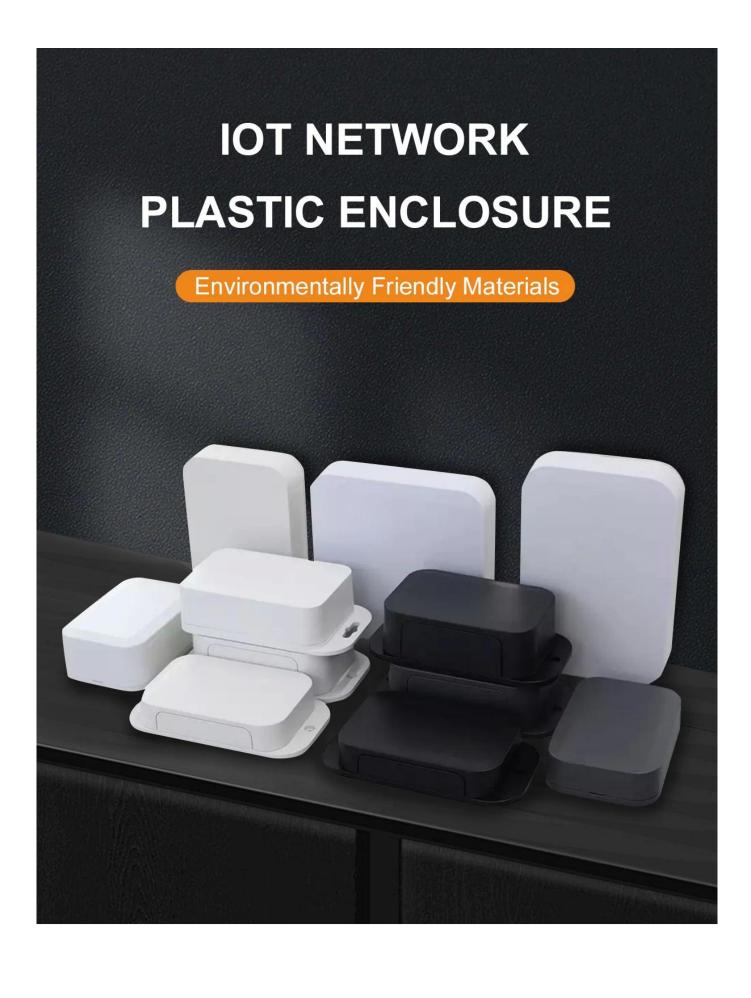

### SZOMK Abs Project Electronic Wireless Router Wifi Remote Control Network Sensor Gateway Box Plastic Wall Mount Iot Enclosures

## DESIGN INTENTION

Simple Design Concept, Flat Appearance and Smooth Lines

2

#### MULTIPLE SIZES

Available in stock in various sizes, directly delivered by the factory

3

#### **CUSTOMIZATION**

Custom MOQ is 1 pc, Mould Repair Acceptable

4

# HIGH QUALITY

Product with 0.01mm high precision, 100% full inspection, qualification rate 99.9%