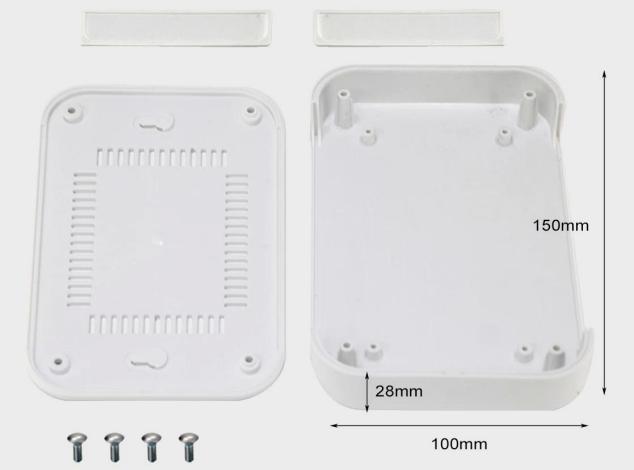

SIZE:

W66: 124\*67\*34mm NW-53A: 100\*67\*34mm W67: 124\*67\*22mm NW-53B: 100\*67\*22mm AG-72: 119\*67\*32mm NW-53C: 150\*100\*28mm NW-53D: 125\*125\*28mm NW-53E: 125\*85\*28mm

#### **MODEL LIST**

W66: 124\*67\*34mm

W67: 124\*67\*22mm

NW-53A: 100\*67\*34mm

NW-53B: 100\*67\*22mm

AG-72: 119\*67\*32mm

NW-53E: 125\*85\*28mm

NW-53C: 150\*100\*28mm

NW-53D: 125\*125\*28mm

| Product Name      | Smart home iot small plastic network enclosure |  |  |  |  |
|-------------------|------------------------------------------------|--|--|--|--|
| Brand             | SZOMK                                          |  |  |  |  |
| Material          | ABS                                            |  |  |  |  |
|                   | AK-W66(124*67*34mm) (66g)                      |  |  |  |  |
|                   | AK-W67(124*67*22mm)(56g)                       |  |  |  |  |
| Model No.         | AK-NW-53A(100*67*34mm)(67g)                    |  |  |  |  |
|                   | AK-NW-53B(100*67*22mm)(56g)                    |  |  |  |  |
|                   | AK-NW-53C(150*100*28mm)(102g)                  |  |  |  |  |
|                   | AK-NW-53D(125*125*28mm)(125g)                  |  |  |  |  |
|                   | AK-NW-53E(125*85*28mm)(86g)                    |  |  |  |  |
| Color             | Black and white                                |  |  |  |  |
| MOQ               | 1pc                                            |  |  |  |  |
|                   | IoT/IIoT                                       |  |  |  |  |
|                   | Sensor system                                  |  |  |  |  |
|                   | Environmental technology                       |  |  |  |  |
| Application field | Measurement and control engineering            |  |  |  |  |
| Application field | Control technology                             |  |  |  |  |
|                   | Medical and laboratory technology              |  |  |  |  |
|                   | Security and monitoring technology             |  |  |  |  |
|                   | Information Technology                         |  |  |  |  |
|                   | Flanged network Plastic enclosure              |  |  |  |  |
|                   | Network enclosure                              |  |  |  |  |
|                   | IOT enclosure                                  |  |  |  |  |
|                   | Wireless router enclosure                      |  |  |  |  |
|                   | Wifi access point box                          |  |  |  |  |
| Suitable for      | Communication unit with sensor                 |  |  |  |  |
|                   | Wireless network data logger                   |  |  |  |  |
|                   | IOT sensor for network training system         |  |  |  |  |
|                   | Wireless hole electronic controller,           |  |  |  |  |
|                   | USB hemodynamic research device                |  |  |  |  |
|                   | Remote MONITORING SYSTEM                       |  |  |  |  |
|                   | Wireless safety confirmation system            |  |  |  |  |
|                   | G4 flight tracker                              |  |  |  |  |
|                   | Advanced trigger station                       |  |  |  |  |