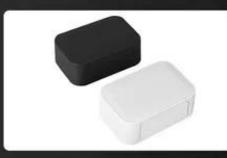

### SZOMK Abs Project Electronic Wireless Router Wifi Remote Control Network Sensor Gateway Box Plastic Wall Mount Iot Enclosures

#### **PRODUCT PARAMETERS**

PRODUCT BRAND:

SZOMK

**COLOR:** 

BLACK, WHITE

**PRODUCT NAME:** 

NETWORK ROUTER WIFI ACCESS POINT BOX FOR IOT **MATERIAL:** 

ABS