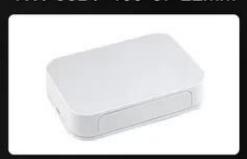

### SZOMK Abs Project Electronic Wireless Router Wifi Remote Control Network Sensor Gateway Box Plastic Wall Mount Iot Enclosures

#### **PRODUCT PARAMETERS**

PRODUCT BRAND:

SZOMK

**COLOR:** 

BLACK, WHITE

**PRODUCT NAME:** 

NETWORK ROUTER WIFI ACCESS POINT BOX FOR IOT **MATERIAL:** 

ABS

SIZE:

W66: 124\*67\*34mm NW-53A: 100\*67\*34mm W67: 124\*67\*22mm NW-53B: 100\*67\*22mm AG-72: 119\*67\*32mm NW-53C: 150\*100\*28mm NW-53D: 125\*125\*28mm NW-53E: 125\*85\*28mm