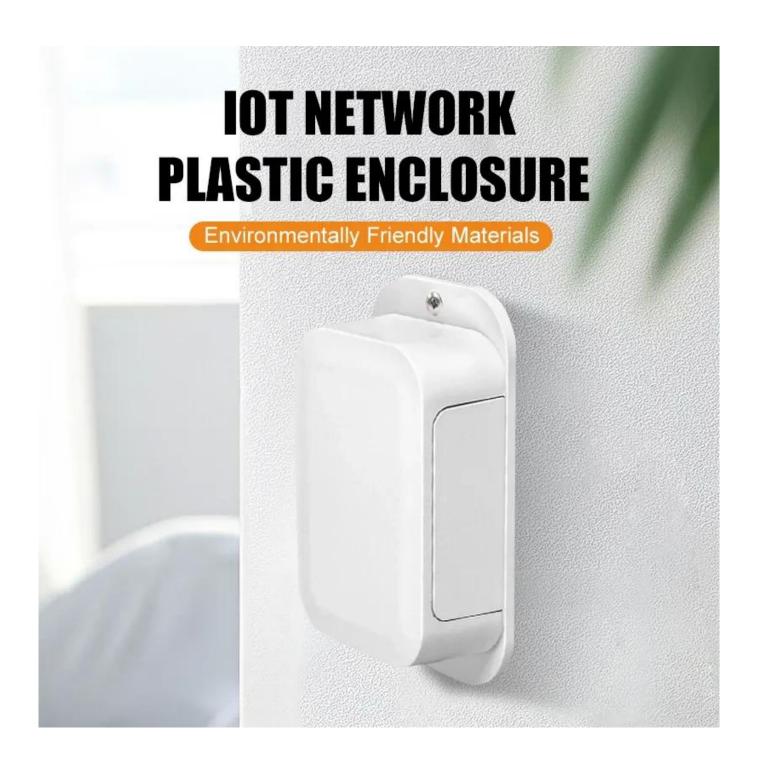

### SZOMK Abs Project Electronic Wireless Router Wifi Remote Control Network Sensor Gateway Box Plastic Wall Mount Iot Enclosures

## DESIGN INTENTION

Simple Design Concept, Flat Appearance and Smooth Lines

2