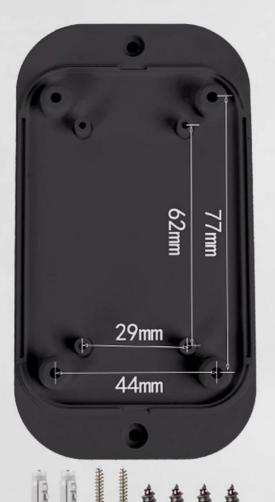

s, directly delivered by the factory

3

#### **CUSTOMIZATION**

Custom MOQ is 1 pc, Mould Repair Acceptable





4

# HIGH QUALITY

Product with 0.01mm high precision, 100% full inspection, qualification rate 99.9%

# Stick to High Quality

WE BELIEVE IN STRENGTH
PLEASE BELIEVE IN THE STRENGTH OF OUR BRAND





Stand wear and tear



Thickish wear-resistant



Quality assurance



Own factory







Professional customer service

#### **PRODUCT PARAMETERS**



PRODUCT BRAND:

SZOMK

**COLOR:** 

BLACK, WHITE

**PRODUCT NAME:** 

NETWORK ROUTER WIFI ACCESS POINT BOX FOR IOT **MATERIAL:** 

ABS

SIZE:

W66: 124\*67\*34mm NW-53A: 100\*67\*34mm W67: 124\*67\*22mm NW-53B: 100\*67\*22mm AG-72: 119\*67\*32mm NW-53C: 150\*100\*28mm NW-53D: 125\*125\*28mm NW-53E: 125\*85\*28mm









### W66







# NW-53-2











85mm

# NW-53-3



# **DETAIL DISPLAY**







**Fast Delivery** 

In Stock

**Factory Outlet** 

#### **MODEL LIST**





W66: 124\*67\*34mm



W67: 124\*67\*22mm



NW-53A: 100\*67\*34mm



NW-53B: 100\*67\*22mm



AG-72: 119\*67\*32mm



NW-53E: 125\*85\*28mm



NW-53C: 150\*100\*28mm



NW-53D: 125\*125\*28mm



| Product Name      | Smart home iot small plastic network enclosure |  |  |  |  |
|-------------------|------------------------------------------------|--|--|--|--|
| Brand             | SZOMK                                          |  |  |  |  |
| Material          | ABS                                            |  |  |  |  |
|                   | AK-W66(124*67*34mm) (66g)                      |  |  |  |  |
|                   | AK-W67(124*67*22mm)(