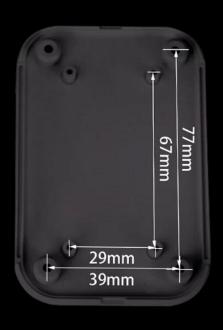

SIZE:

W66: 124\*67\*34mm NW-53A: 100\*67\*34mm W67: 124\*67\*22mm NW-53B: 100\*67\*22mm AG-72: 119\*67\*32mm NW-53C: 150\*100\*28mm NW-53D: 125\*125\*28mm NW-53E: 125\*85\*28mm

#### **MODEL LIST**

W66: 124\*67\*34mm

W67: 124\*67\*22mm

NW-53A: 100\*67\*34mm

NW-53B: 100\*67\*22mm

AG-72: 119\*67\*32mm

NW-53E: 125\*85\*28mm

NW-53C: 150\*100\*28mm

NW-53D: 125\*125\*28mm

| Product Name      | Smart home iot small plastic network enclosure |  |  |  |  |
|-------------------|------------------------------------------------|--|--|--|--|
| Brand             | SZOMK                                          |  |  |  |  |
| Material          | ABS                                            |  |  |  |  |
|                   | AK-W66(124*67*34mm) (66g)                      |  |  |  |  |
|                   | AK-W67(124*67*22mm)(56g)                       |  |  |  |  |
| Model No.         | AK-NW-53A(100*67*34mm)(67g)                    |  |  |  |  |
|                   | AK-NW-53B(100*67*22mm)(56g)                    |  |  |  |  |
|                   | AK-NW-53C(150*100*28mm)(102g)                  |  |  |  |  |
|                   | AK-NW-53D(125*125*28mm)(125g)                  |  |  |  |  |
|                   | AK-NW-53E(125*85*28mm)(86g)                    |  |  |  |  |
| Color             | Black and white                                |  |  |  |  |
| MOQ               | 1pc                                            |  |  |  |  |
|                   | IoT/IIoT                                       |  |  |  |  |
|                   | Sensor system                                  |  |  |  |  |
|                   | Environmental technology                       |  |  |  |  |
| Application field | Measurement and control engineering            |  |  |  |  |
| Application field | Control technology                             |  |  |  |  |
|                   | Medical and laboratory technology              |  |  |  |  |
|                   | Security and monitoring technology             |  |  |  |  |
|                   | Information Technology                         |  |  |  |  |
|                   | Flanged network Plastic enclosure              |  |  |  |  |
|                   | Network enclosure                              |  |  |  |  |
|                   | IOT enclosure                                  |  |  |  |  |
|                   | Wireless router enclosure                      |  |  |  |  |
|                   | Wifi access point box                          |  |  |  |  |
| Suitable for      | Communication unit with sensor                 |  |  |  |  |
|                   | Wireless network data logger                   |  |  |  |  |
|                   | IOT sensor for network training system         |  |  |  |  |
|                   | Wireless hole electronic controller,           |  |  |  |  |
|                   | USB hemodynamic research device                |  |  |  |  |
|                   | Remote MONITORING SYSTEM                       |  |  |  |  |
|                   | Wireless safety confirmation system            |  |  |  |  |
|                   | G4 flight tracker                              |  |  |  |  |
|                   | Advanced trigger station                       |  |  |  |  |