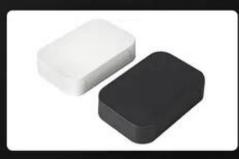

### SZOMK Abs Project Electronic Wireless Router Wifi Remote Control Network Sensor Gateway Box Plastic Wall Mount Iot Enclosures

#### **PRODUCT PARAMETERS**

PRODUCT BRAND:

SZOMK

**COLOR:** 

BLACK, WHITE

**PRODUCT NAME:** 

NETWORK ROUTER WIFI ACCESS POINT BOX FOR IOT **MATERIAL:** 

ABS