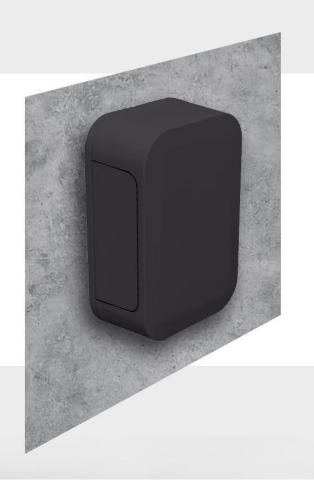

### SZOMK Abs Project Electronic Wireless Router Wifi Remote Control Network Sensor Gateway Box Plastic Wall Mount Iot Enclosures

SIZE:

W66: 124\*67\*34mm NW-53A: 100\*67\*34mm W67: 124\*67\*22mm NW-53B: 100\*67\*22mm AG-72: 119\*67\*32mm NW-53C: 150\*100\*28mm NW-53D: 125\*125\*28mm NW-53E: 125\*85\*28mm