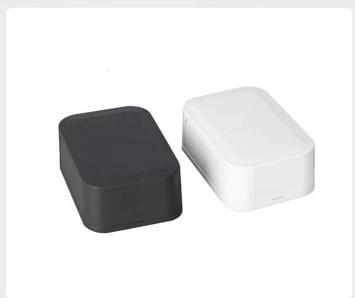

### SZOMK Abs Project Electronic Wireless Router Wifi Remote Control Network Sensor Gateway Box Plastic Wall Mount Iot Enclosures

#### **PRODUCT PARAMETERS**

PRODUCT BRAND:

SZOMK

**COLOR:** 

BLACK, WHITE

**PRODUCT NAME:** 

NETWORK ROUTER WIFI ACCESS POINT BOX FOR IOT **MATERIAL:** 

ABS

SIZE:

W66: 124\*67\*34mm NW-53A: 100\*67\*34mm W67: 124\*67\*22mm NW-53B: 100\*67\*22mm AG-72: 119\*67\*32mm NW-53C: 150\*100\*28mm NW-53D: 125\*125\*28mm NW-53E: 125\*85\*28mm