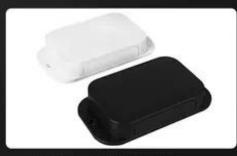

### SZOMK Abs Project Electronic Wireless Router Wifi Remote Control Network Sensor Gateway Box Plastic Wall Mount Iot Enclosures

#### **PRODUCT PARAMETERS**

PRODUCT BRAND:

SZOMK

**COLOR:** 

BLACK, WHITE

**PRODUCT NAME:** 

NETWORK ROUTER WIFI ACCESS POINT BOX FOR IOT **MATERIAL:** 

ABS