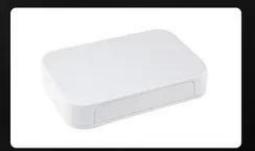

SIZE:

W66: 124\*67\*34mm NW-53A: 100\*67\*34mm W67: 124\*67\*22mm NW-53B: 100\*67\*22mm AG-72: 119\*67\*32mm NW-53C: 150\*100\*28mm NW-53D: 125\*125\*28mm NW-53E: 125\*85\*28mm

#### **MODEL LIST**

W66: 124\*67\*34mm

W67: 124\*67\*22mm

NW-53A: 100\*67\*34mm

NW-53B: 100\*67\*22mm

AG-72: 119\*67\*32mm

NW-53E: 125\*85\*28mm

NW-53C: 150\*100\*28mm