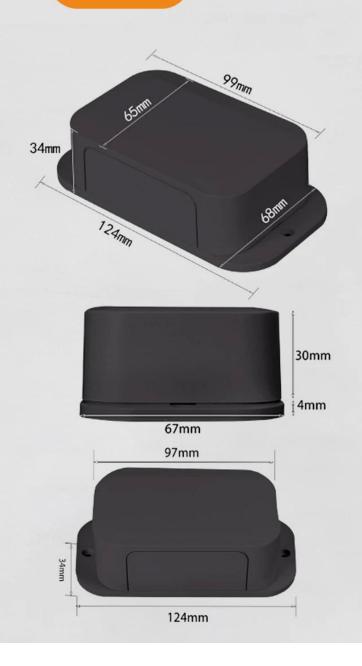

SIZE:

W66: 124\*67\*34mm NW-53A: 100\*67\*34mm W67: 124\*67\*22mm NW-53B: 100\*67\*22mm AG-72: 119\*67\*32mm NW-53C: 150\*100\*28mm NW-53D: 125\*125\*28mm NW-53E: 125\*85\*28mm

#### **MODEL LIST**

W66: 124\*67\*34mm

W67: 124\*67\*22mm

NW-53A: 100\*67\*34mm

NW-53B: 100\*67\*22mm

AG-72: 119\*67\*32mm

NW-53E: 125\*85\*28mm

NW-53C: 150\*100\*28mm