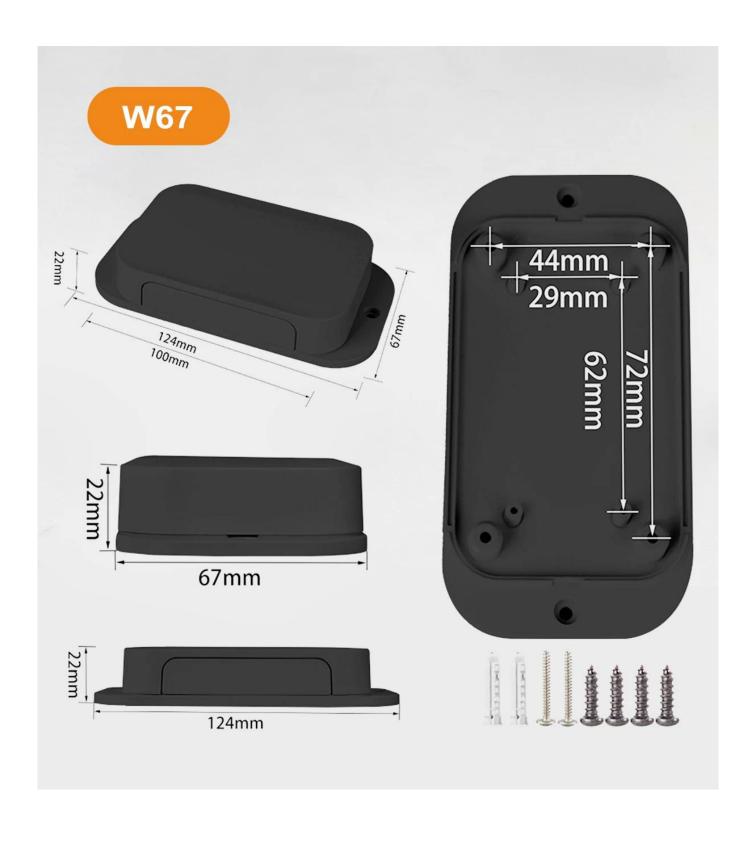

SIZE:

W66: 124\*67\*34mm NW-53A: 100\*67\*34mm W67: 124\*67\*22mm NW-53B: 100\*67\*22mm AG-72: 119\*67\*32mm NW-53C: 150\*100\*28mm NW-53D: 125\*125\*28mm NW-53E: 125\*85\*28mm

#### **MODEL LIST**

W66: 124\*67\*34mm

W67: 124\*67\*22mm

NW-53A: 100\*67\*34mm

NW-53B: 100\*67\*22mm

AG-72: 119\*67\*32mm

NW-53E: 125\*85\*28mm

NW-53C: 150\*100\*28mm

NW-53D: 125\*125\*28mm

| Product Name      | Smart home iot small plastic network enclosure |  |  |  |  |
|-------------------|------------------------------------------------|--|--|--|--|
| Brand             | SZOMK                                          |  |  |  |  |
| Material          | ABS                                            |  |  |  |  |
|                   | AK-W66(124*67*34mm) (66g)                      |  |  |  |  |
|                   | AK-W67(124*67*22mm)(56g)                       |  |  |  |  |
| Model No.         | AK-NW-53A(100*67*34mm)(67g)                    |  |  |  |  |
|                   | AK-NW-53B(100*67*22mm)(56g)                    |  |  |  |  |
|                   | AK-NW-53C(150*100*28mm)(102g)                  |  |  |  |  |
|                   | AK-NW-53D(125*125*28mm)(125g)                  |  |  |  |  |
|                   | AK-NW-53E(125*85*28mm)(86g)                    |  |  |  |  |
| Color             | Black and white                                |  |  |  |  |
| MOQ               | 1pc                                            |  |  |  |  |
|                   | IoT/IIoT                                       |  |  |  |  |
|                   | Sensor system                                  |  |  |  |  |
|                   | Environmental technology                       |  |  |  |  |
| Application field | Measurement and control engineering            |  |  |  |  |
| Application field | Control technology                             |  |  |  |  |
|                   | Medical and laboratory technology              |  |  |  |  |
|                   | Security and monitoring technology             |  |  |  |  |
|                   | Information Technology                         |  |  |  |  |
|                   | Flanged network Plastic enclosure              |  |  |  |  |
|                   | Network enclosure                              |  |  |  |  |
|                   | IOT enclosure                                  |  |  |  |  |
|                   | Wireless router enclosure                      |  |  |  |  |
|                   | Wifi access point box                          |  |  |  |  |
| Suitable for      | Communication unit with sensor                 |  |  |  |  |
|                   | Wireless network data logger                   |  |  |  |  |
|                   | IOT sensor for network training system         |  |  |  |  |
|                   | Wireless hole electronic controller,           |  |  |  |  |
|                   | USB hemodynamic research device                |  |  |  |  |
|                   | Remote MONITORING SYSTEM                       |  |  |  |  |
|                   | Wireless safety confirmation system            |  |  |  |  |
|                   | G4 flight tracker                              |  |  |  |  |
|                   | Advanced trigger station                       |  |  |  |  |