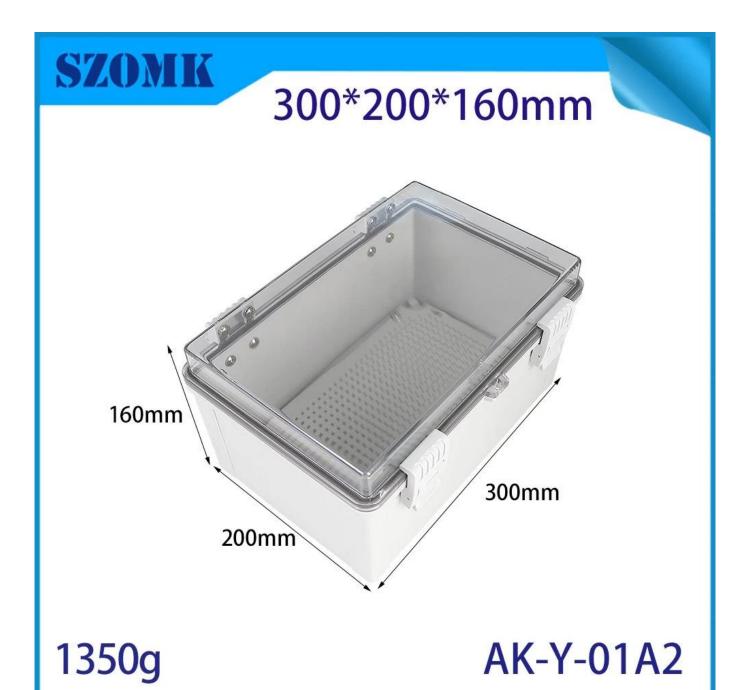

#### AK-Y-01A2 PC ABS Plastic Dustproof Waterproof IP67 Junction Box Electrical Enclosure Hinged 300X200X160MM

| Product parameters |                                                                        |
|--------------------|------------------------------------------------------------------------|
| Product Name       | IP67 Electrical Enclosure Hinged                                       |
| Model Number       | AK-Y-01A2                                                              |
| Type               | Cable Junction Box                                                     |
| External Size      | 300X200X160MM                                                          |
| Color              | Grey                                                                   |
| Material           | ABS+PC                                                                 |
| Feature            | With mounting plate, Waterproof, Dustproof                             |
| Function           | Exceptional resistance against impace, excellent electrical insulation |
| Application        | Outdoor Electronic Equipment                                           |
| Custom Service     | CNC Holes,UV,logo,oil painting,pvc sticker etc                         |
| Drawing format     | 2D/3D/CAD/DWG//STEP/PDF/IGS                                            |
| Certificate        | Ip67/CE/ROHS/ISO9001                                                   |

## 300\*200\*160mm

1350g

# 300\*200\*160mm

1350g

#### 300\*200\*160mm

1350g

**AK-Y-01A2** 

| IP67 Hinged Cover Waterproof Box |                  |  |  |  |
|----------------------------------|------------------|--|--|--|
| Models                           | Sizes[]L*W*H[]MM |  |  |  |
| AK-Y-01A1                        | 300X200X160      |  |  |  |