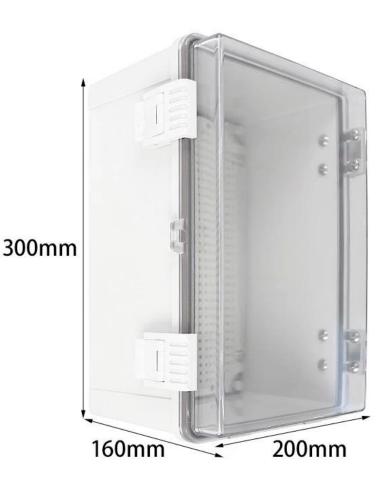

#### AK-Y-01A2 PC ABS Plastic Dustproof Waterproof IP67 Junction Box Electrical Enclosure Hinged 300X200X160MM

| Product parameters |                                                                        |
|--------------------|------------------------------------------------------------------------|
| Product Name       | IP67 Electrical Enclosure Hinged                                       |
| Model Number       | AK-Y-01A2                                                              |
| Type               | Cable Junction Box                                                     |
| External Size      | 300X200X160MM                                                          |
| Color              | Grey                                                                   |
| Material           | ABS+PC                                                                 |
| Feature            | With mounting plate, Waterproof, Dustproof                             |
| Function           | Exceptional resistance against impace, excellent electrical insulation |
| Application        | Outdoor Electronic Equipment                                           |
| Custom Service     | CNC Holes,UV,logo,oil painting,pvc sticker etc                         |
| Drawing format     | 2D/3D/CAD/DWG//STEP/PDF/IGS                                            |
| Certificate        | Ip67/CE/ROHS/ISO9001                                                   |

## 300\*200\*160mm

1350g

# 300\*200\*160mm

1350g

#### 300\*200\*160mm

1350g

**AK-Y-01A2** 

| IP67 Hinged Cover Waterproof Box |                  |  |  |  |
|----------------------------------|------------------|--|--|--|
| Models                           | Sizes[]L*W*H[]MM |  |  |  |
| AK-Y-01A1                        | 300X200X160      |  |  |  |