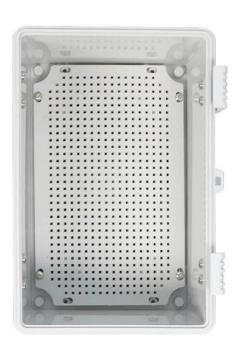

#### AK-Y-01A2 PC ABS Plastic Dustproof Waterproof IP67 Junction Box Electrical Enclosure Hinged 300X200X160MM

| Product parameters |                                                                        |
|--------------------|------------------------------------------------------------------------|
| Product Name       | IP67 Electrical Enclosure Hinged                                       |
| Model Number       | AK-Y-01A2                                                              |
| Type               | Cable Junction Box                                                     |
| External Size      | 300X200X160MM                                                          |
| Color              | Grey                                                                   |
| Material           | ABS+PC                                                                 |
| Feature            | With mounting plate, Waterproof, Dustproof                             |
| Function           | Exceptional resistance against impace, excellent electrical insulation |
| Application        | Outdoor Electronic Equipment                                           |
| Custom Service     | CNC Holes,UV,logo,oil painting,pvc sticker etc                         |
| Drawing format     | 2D/3D/CAD/DWG//STEP/PDF/IGS                                            |
| Certificate        | Ip67/CE/ROHS/ISO9001                                                   |

□Excellent Durability□—SZOMK outdoor junction boxes are made of high-quality ABS material, which has excellent impact resistance and excellent electrical insulation properties. (PS:opaque ABS material, transparent upper cover PC material) □IP67 Rated Waterproof□- Electrical enclosures feature IP67 waterproof and weatherproof design, they provide superior protection from water, rain, dust, snow, oil, UV rays and other environmental factors. This rugged design makes it ideal for use in both indoor and outdoor

environments, ensuring your electrical equipment is protected from harsh conditions. [Easy Installation]—Comes with a mounting plate for easy installation, which can easily install various devices, saving your precious time and energy.