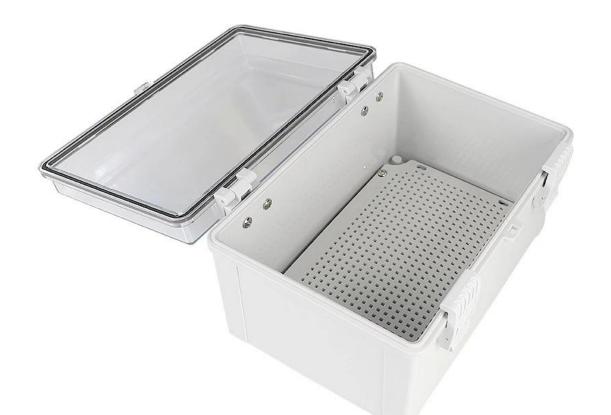

#### AK-Y-01A2 PC ABS Plastic Dustproof Waterproof IP67 Junction Box Electrical Enclosure Hinged 300X200X160MM

| Product parameters |                                                                        |
|--------------------|------------------------------------------------------------------------|
| Product Name       | IP67 Electrical Enclosure Hinged                                       |
| Model Number       | AK-Y-01A2                                                              |
| Type               | Cable Junction Box                                                     |
| External Size      | 300X200X160MM                                                          |
| Color              | Grey                                                                   |
| Material           | ABS+PC                                                                 |
| Feature            | With mounting plate, Waterproof, Dustproof                             |
| Function           | Exceptional resistance against impace, excellent electrical insulation |
| Application        | Outdoor Electronic Equipment                                           |
| Custom Service     | CNC Holes,UV,logo,oil painting,pvc sticker etc                         |
| Drawing format     | 2D/3D/CAD/DWG//STEP/PDF/IGS                                            |
| Certificate        | Ip67/CE/ROHS/ISO9001                                                   |

□Convenient to Use□- Our project box has a simple hinged lid that opens and closes easily, and a latch that provides a reliable watertight seal, making maintenance and operation easy.

□Suitable for DIY Projects□-This sturdy plastic electric waterproof box is easy to drill and can be molded to fit your specific needs, making it the perfect choice for your creative DIY projects.