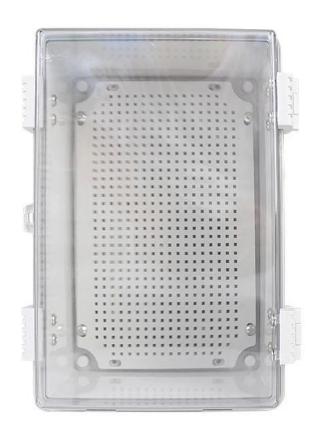

#### AK-Y-01A2 PC ABS Plastic Dustproof Waterproof IP67 Junction Box Electrical Enclosure Hinged 300X200X160MM

| Product parameters |                                                                        |
|--------------------|------------------------------------------------------------------------|
| Product Name       | IP67 Electrical Enclosure Hinged                                       |
| Model Number       | AK-Y-01A2                                                              |
| Type               | Cable Junction Box                                                     |
| External Size      | 300X200X160MM                                                          |
| Color              | Grey                                                                   |
| Material           | ABS+PC                                                                 |
| Feature            | With mounting plate, Waterproof, Dustproof                             |
| Function           | Exceptional resistance against impace, excellent electrical insulation |
| Application        | Outdoor Electronic Equipment                                           |
| Custom Service     | CNC Holes,UV,logo,oil painting,pvc sticker etc                         |
| Drawing format     | 2D/3D/CAD/DWG//STEP/PDF/IGS                                            |
| Certificate        | Ip67/CE/ROHS/ISO9001                                                   |

□Excellent Durability□—SZOMK outdoor junction boxes are made of high-quality ABS material, which has excellent impact resistance and excellent electrical insulation properties. (PS:opaque ABS material, transparent upper cover PC material) □IP67 Rated Waterproof□- Electrical enclosures feature IP67 waterproof and weatherproof design, they provide superior protection from water, rain, dust, snow, oil, UV rays and other environmental factors. This rugged design makes it ideal for use in both indoor and outdoor

environments, ensuring your electrical equipment is protected from harsh conditions. [Easy Installation]—Comes with a mounting plate for easy installation, which can easily install various devices, saving your precious time and energy.