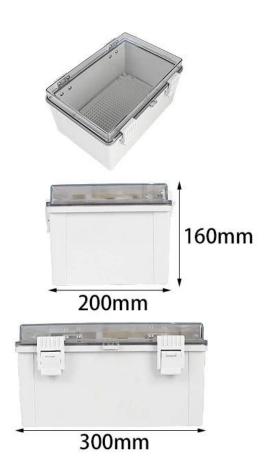

#### AK-Y-01A2 PC ABS Plastic Dustproof Waterproof IP67 Junction Box Electrical Enclosure Hinged 300X200X160MM

| Product parameters |                                                                        |
|--------------------|------------------------------------------------------------------------|
| Product Name       | IP67 Electrical Enclosure Hinged                                       |
| Model Number       | AK-Y-01A2                                                              |
| Type               | Cable Junction Box                                                     |
| External Size      | 300X200X160MM                                                          |
| Color              | Grey                                                                   |
| Material           | ABS+PC                                                                 |
| Feature            | With mounting plate, Waterproof, Dustproof                             |
| Function           | Exceptional resistance against impace, excellent electrical insulation |
| Application        | Outdoor Electronic Equipment                                           |
| Custom Service     | CNC Holes,UV,logo,oil painting,pvc sticker etc                         |
| Drawing format     | 2D/3D/CAD/DWG//STEP/PDF/IGS                                            |
| Certificate        | Ip67/CE/ROHS/ISO9001                                                   |

## 300\*200\*160mm

1350g

# 300\*200\*160mm

1350g

#### 300\*200\*160mm

1350g

**AK-Y-01A2** 

| IP67 Hinged Cover Waterproof Box |                  |  |  |  |
|----------------------------------|------------------|--|--|--|
| Models                           | Sizes[]L*W*H[]MM |  |  |  |
| AK-Y-01A1                        | 300X200X160      |  |  |  |