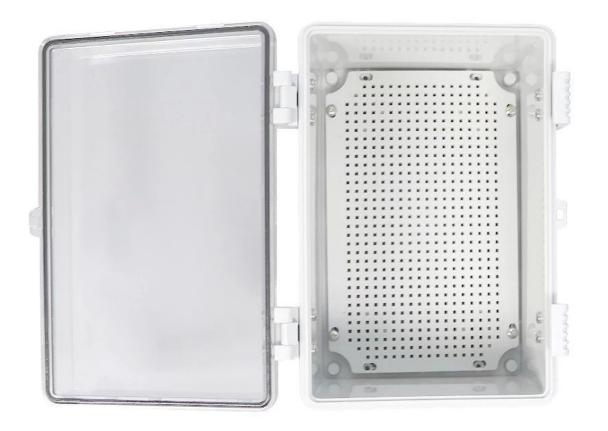

#### AK-Y-01A2 PC ABS Plastic Dustproof Waterproof IP67 Junction Box Electrical Enclosure Hinged 300X200X160MM

| Product parameters |                                                                        |
|--------------------|------------------------------------------------------------------------|
| Product Name       | IP67 Electrical Enclosure Hinged                                       |
| Model Number       | AK-Y-01A2                                                              |
| Type               | Cable Junction Box                                                     |
| External Size      | 300X200X160MM                                                          |
| Color              | Grey                                                                   |
| Material           | ABS+PC                                                                 |
| Feature            | With mounting plate, Waterproof, Dustproof                             |
| Function           | Exceptional resistance against impace, excellent electrical insulation |
| Application        | Outdoor Electronic Equipment                                           |
| Custom Service     | CNC Holes,UV,logo,oil painting,pvc sticker etc                         |
| Drawing format     | 2D/3D/CAD/DWG//STEP/PDF/IGS                                            |
| Certificate        | Ip67/CE/ROHS/ISO9001                                                   |

□Convenient to Use□- Our project box has a simple hinged lid that opens and closes easily, and a latch that provides a reliable watertight seal, making maintenance and operation easy.

□Suitable for DIY Projects□-This sturdy plastic electric waterproof box is easy to drill and can be molded to fit your specific needs, making it the perfect choice for your creative DIY projects.