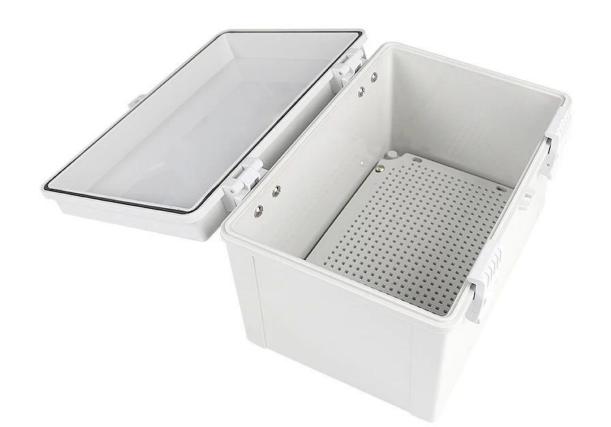

# AK-Y-03A1 Custom Plastic Enclosure Distribution Box With lid 300X200X180MM

| Product parameters |                                                                        |
|--------------------|------------------------------------------------------------------------|
| Product Name       | IP67 Electrical Enclosure Hinged                                       |
| Model Number       | AK-Y-03A1                                                              |
| Туре               | Cable Junction Box                                                     |
| External Size      | 300X200X180MM                                                          |
| Color              | Grey                                                                   |
| Material           | ABS                                                                    |
| Feature            | With mounting plate, Waterproof, Dustproof                             |
| Function           | Exceptional resistance against impace, excellent electrical insulation |
| Application        | Outdoor Electronic Equipment                                           |
| Custom Service     | CNC Holes,UV,logo,oil painting,pvc sticker etc                         |
| Drawing format     | 2D/3D/CAD/DWG//STEP/PDF/IGS                                            |
| Certificate        | Ip67/CE/ROHS/ISO9001                                                   |

□Convenient to Use□- Our project box has a simple hinged lid that opens and closes easily, and a latch that provides a reliable watertight seal, making maintenance and operation easy.

□Suitable for DIY Projects□-This sturdy plastic electric waterproof box is easy to drill and can be molded to fit your specific needs, making it the perfect choice for your creative DIY projects.