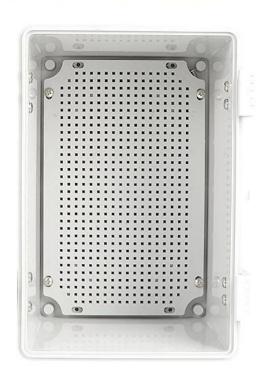

# AK-Y-03A1 Custom Plastic Enclosure Distribution Box With lid 300X200X180MM

| Product parameters |                                                                        |
|--------------------|------------------------------------------------------------------------|
| Product Name       | IP67 Electrical Enclosure Hinged                                       |
| Model Number       | AK-Y-03A1                                                              |
| Туре               | Cable Junction Box                                                     |
| External Size      | 300X200X180MM                                                          |
| Color              | Grey                                                                   |
| Material           | ABS                                                                    |
| Feature            | With mounting plate, Waterproof, Dustproof                             |
| Function           | Exceptional resistance against impace, excellent electrical insulation |
| Application        | Outdoor Electronic Equipment                                           |
| Custom Service     | CNC Holes,UV,logo,oil painting,pvc sticker etc                         |
| Drawing format     | 2D/3D/CAD/DWG//STEP/PDF/IGS                                            |
| Certificate        | Ip67/CE/ROHS/ISO9001                                                   |

environments, ensuring your electrical equipment is protected from harsh conditions. [Easy Installation]—Comes with a mounting plate for easy installation, which can easily install various devices, saving your precious time and energy.