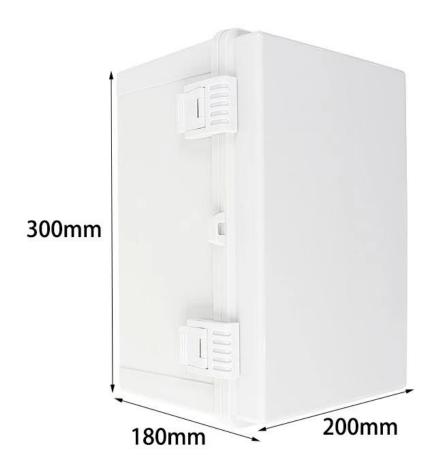

# AK-Y-03A1 Custom Plastic Enclosure Distribution Box With lid 300X200X180MM

| Product parameters |                                                                        |
|--------------------|------------------------------------------------------------------------|
| Product Name       | IP67 Electrical Enclosure Hinged                                       |
| Model Number       | AK-Y-03A1                                                              |
| Туре               | Cable Junction Box                                                     |
| External Size      | 300X200X180MM                                                          |
| Color              | Grey                                                                   |
| Material           | ABS                                                                    |
| Feature            | With mounting plate, Waterproof, Dustproof                             |
| Function           | Exceptional resistance against impace, excellent electrical insulation |
| Application        | Outdoor Electronic Equipment                                           |
| Custom Service     | CNC Holes,UV,logo,oil painting,pvc sticker etc                         |
| Drawing format     | 2D/3D/CAD/DWG//STEP/PDF/IGS                                            |
| Certificate        | Ip67/CE/ROHS/ISO9001                                                   |