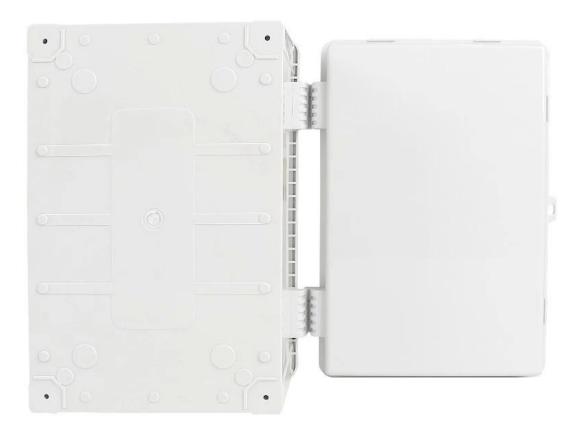

environments, ensuring your electrical equipment is protected from harsh conditions. [Easy Installation]—Comes with a mounting plate for easy installation, which can easily install various devices, saving your precious time and energy.

□Convenient to Use□- Our project box has a simple hinged lid that opens and closes easily, and a latch that provides a reliable watertight seal, making maintenance and operation easy.

□Suitable for DIY Projects□-This sturdy plastic electric waterproof box is easy to drill and can be molded to fit your specific needs, making it the perfect choice for your creative DIY projects.