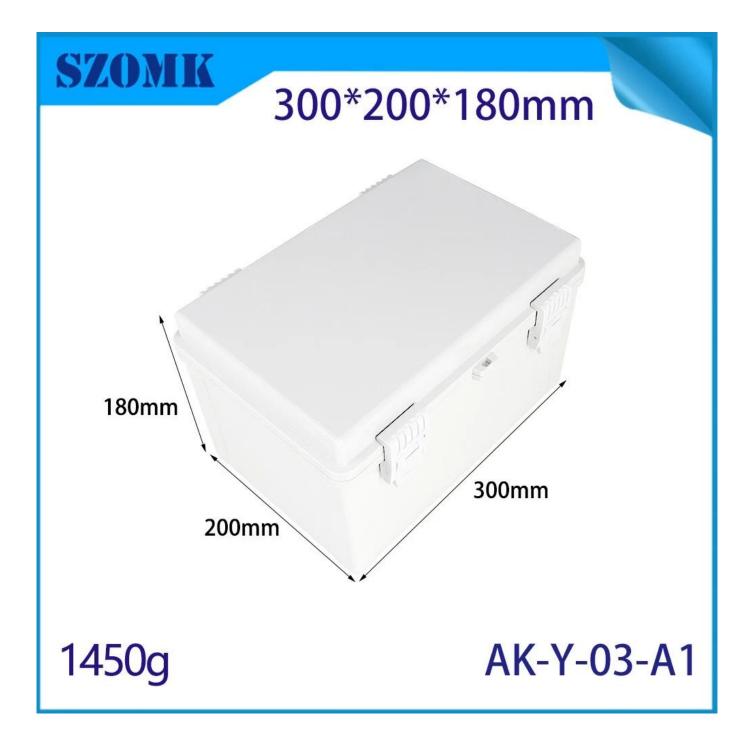

# AK-Y-03A1 Custom Plastic Enclosure Distribution Box With lid 300X200X180MM

| Product parameters |                                                                        |
|--------------------|------------------------------------------------------------------------|
| Product Name       | IP67 Electrical Enclosure Hinged                                       |
| Model Number       | AK-Y-03A1                                                              |
| Туре               | Cable Junction Box                                                     |
| External Size      | 300X200X180MM                                                          |
| Color              | Grey                                                                   |
| Material           | ABS                                                                    |
| Feature            | With mounting plate, Waterproof, Dustproof                             |
| Function           | Exceptional resistance against impace, excellent electrical insulation |
| Application        | Outdoor Electronic Equipment                                           |
| Custom Service     | CNC Holes,UV,logo,oil painting,pvc sticker etc                         |
| Drawing format     | 2D/3D/CAD/DWG//STEP/PDF/IGS                                            |
| Certificate        | Ip67/CE/ROHS/ISO9001                                                   |

### 300\*200\*180mm

1450g

#### 300\*200\*180mm

1450g

## 300\*200\*180mm

1450g

# 300\*200\*180mm

1450g

#### 300\*200\*180mm

1450g

AK-Y-03-A1

| IP67 Hinged Cover Waterproof Box |                  |  |  |
|----------------------------------|------------------|--|--|
| Models                           | Sizes[]L*W*H[]MM |  |  |
| AK-Y-01A1                        | 300X200X160      |  |  |