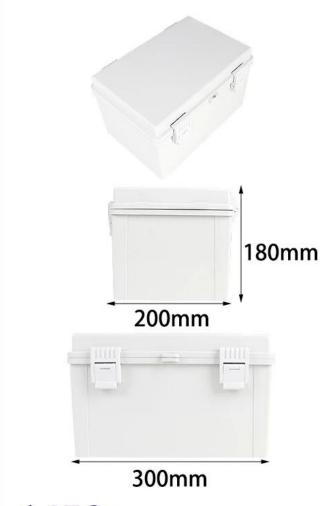

# AK-Y-03A1 Custom Plastic Enclosure Distribution Box With lid 300X200X180MM

| Product parameters |                                                                        |
|--------------------|------------------------------------------------------------------------|
| Product Name       | IP67 Electrical Enclosure Hinged                                       |
| Model Number       | AK-Y-03A1                                                              |
| Туре               | Cable Junction Box                                                     |
| External Size      | 300X200X180MM                                                          |
| Color              | Grey                                                                   |
| Material           | ABS                                                                    |
| Feature            | With mounting plate, Waterproof, Dustproof                             |
| Function           | Exceptional resistance against impace, excellent electrical insulation |
| Application        | Outdoor Electronic Equipment                                           |
| Custom Service     | CNC Holes,UV,logo,oil painting,pvc sticker etc                         |
| Drawing format     | 2D/3D/CAD/DWG//STEP/PDF/IGS                                            |
| Certificate        | Ip67/CE/ROHS/ISO9001                                                   |

### 300\*200\*180mm

1450g

#### 300\*200\*180mm

1450g

## 300\*200\*180mm

1450g

# 300\*200\*180mm

1450g

#### 300\*200\*180mm

1450g

AK-Y-03-A1

| IP67 Hinged Cover Waterproof Box |                  |  |  |
|----------------------------------|------------------|--|--|
| Models                           | Sizes[]L*W*H[]MM |  |  |
| AK-Y-01A1                        | 300X200X160      |  |  |