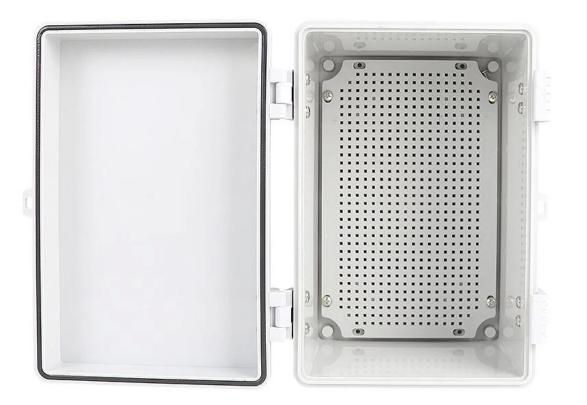

# AK-Y-03A1 Custom Plastic Enclosure Distribution Box With lid 300X200X180MM

| Product parameters |                                                                        |
|--------------------|------------------------------------------------------------------------|
| Product Name       | IP67 Electrical Enclosure Hinged                                       |
| Model Number       | AK-Y-03A1                                                              |
| Туре               | Cable Junction Box                                                     |
| External Size      | 300X200X180MM                                                          |
| Color              | Grey                                                                   |
| Material           | ABS                                                                    |
| Feature            | With mounting plate, Waterproof, Dustproof                             |
| Function           | Exceptional resistance against impace, excellent electrical insulation |
| Application        | Outdoor Electronic Equipment                                           |
| Custom Service     | CNC Holes,UV,logo,oil painting,pvc sticker etc                         |
| Drawing format     | 2D/3D/CAD/DWG//STEP/PDF/IGS                                            |
| Certificate        | Ip67/CE/ROHS/ISO9001                                                   |

□Excellent Durability□—SZOMK outdoor junction boxes are made of high-quality ABS material, which has excellent impact resistance and excellent electrical insulation properties. (PS:opaque ABS material, transparent upper cover PC material) □IP67 Rated Waterproof□- Electrical enclosures feature IP67 waterproof and weatherproof design, they provide superior protection from water, rain, dust, snow, oil, UV rays and other environmental factors. This rugged design makes it ideal for use in both indoor and outdoor