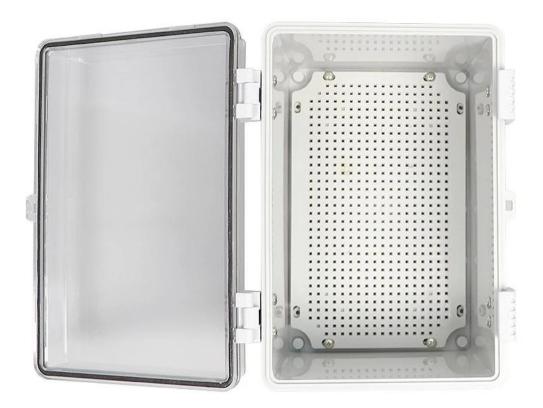

## AK-Y-03A2 Grey Hinged Door Small Waterproof Box Power Electrical Enclosure Box With Clear Lid 300X200X180MM

| Product parameters |                                                                        |
|--------------------|------------------------------------------------------------------------|
| Product Name       | IP67 Electrical Enclosure Hinged                                       |
| Model Number       | AK-Y-03A2                                                              |
| Type               | Cable Junction Box                                                     |
| External Size      | 300X200X180MM                                                          |
| Color              | Grey                                                                   |
| Material           | ABS+PC                                                                 |
| Feature            | With mounting plate,Waterproof,Dustproof                               |
| Function           | Exceptional resistance against impace, excellent electrical insulation |
| Application        | Outdoor Electronic Equipment                                           |
| Custom Service     | CNC Holes,UV,logo,oil painting,pvc sticker etc                         |
| Drawing format     | 2D/3D/CAD/DWG//STEP/PDF/IGS                                            |
| Certificate        | Ip67/CE/ROHS/ISO9001                                                   |

□Convenient to Use□- Our project box has a simple hinged lid that opens and closes easily, and a latch that provides a reliable watertight seal, making maintenance and operation easy.

□Suitable for DIY Projects□-This sturdy plastic electric waterproof box is easy to drill and can be molded to fit your specific needs, making it the perfect choice for your creative DIY projects.