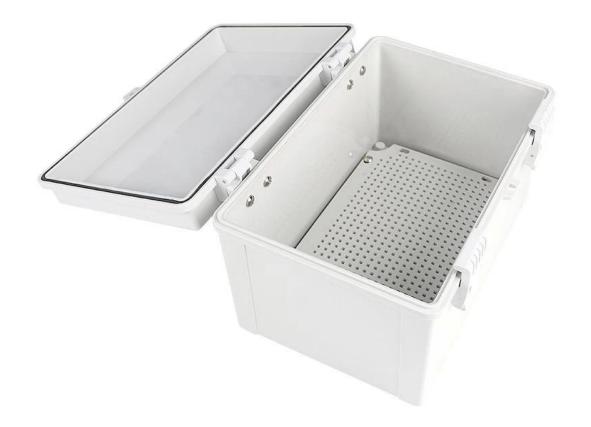

□Excellent Durability□—SZOMK outdoor junction boxes are made of high-quality ABS material, which has excellent impact resistance and excellent electrical insulation properties. (PS:opaque ABS material, transparent upper cover PC material) □IP67 Rated Waterproof□- Electrical enclosures feature IP67 waterproof and weatherproof design, they provide superior protection from water, rain, dust, snow, oil, UV rays and other environmental factors. This rugged design makes it ideal for use in both indoor and outdoor

environments, ensuring your electrical equipment is protected from harsh conditions. [Easy Installation]—Comes with a mounting plate for easy installation, which can easily install various devices, saving your precious time and energy.

□Convenient to Use□- Our project box has a simple hinged lid that opens and closes easily, and a latch that provides a reliable watertight seal, making maintenance and operation easy.

□Suitable for DIY Projects□-This sturdy plastic electric waterproof box is easy to drill and can be molded to fit your specific needs, making it the perfect choice for your creative DIY projects.