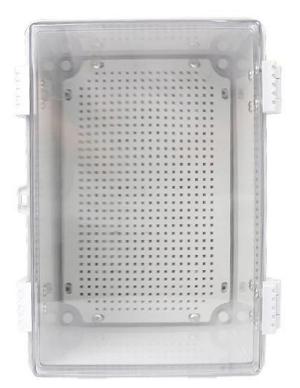

## AK-Y-03A2 Grey Hinged Door Small Waterproof Box Power Electrical Enclosure Box With Clear Lid 300X200X180MM

| Product parameters |                                                                        |
|--------------------|------------------------------------------------------------------------|
| Product Name       | IP67 Electrical Enclosure Hinged                                       |
| Model Number       | AK-Y-03A2                                                              |
| Type               | Cable Junction Box                                                     |
| External Size      | 300X200X180MM                                                          |
| Color              | Grey                                                                   |
| Material           | ABS+PC                                                                 |
| Feature            | With mounting plate,Waterproof,Dustproof                               |
| Function           | Exceptional resistance against impace, excellent electrical insulation |
| Application        | Outdoor Electronic Equipment                                           |
| Custom Service     | CNC Holes,UV,logo,oil painting,pvc sticker etc                         |
| Drawing format     | 2D/3D/CAD/DWG//STEP/PDF/IGS                                            |
| Certificate        | Ip67/CE/ROHS/ISO9001                                                   |