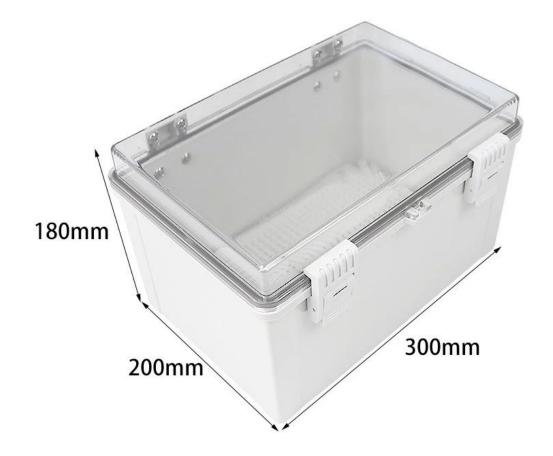

## AK-Y-03A2 Grey Hinged Door Small Waterproof Box Power Electrical Enclosure Box With Clear Lid 300X200X180MM

| Product parameters |                                                                        |
|--------------------|------------------------------------------------------------------------|
| Product Name       | IP67 Electrical Enclosure Hinged                                       |
| Model Number       | AK-Y-03A2                                                              |
| Type               | Cable Junction Box                                                     |
| External Size      | 300X200X180MM                                                          |
| Color              | Grey                                                                   |
| Material           | ABS+PC                                                                 |
| Feature            | With mounting plate,Waterproof,Dustproof                               |
| Function           | Exceptional resistance against impace, excellent electrical insulation |
| Application        | Outdoor Electronic Equipment                                           |
| Custom Service     | CNC Holes,UV,logo,oil painting,pvc sticker etc                         |
| Drawing format     | 2D/3D/CAD/DWG//STEP/PDF/IGS                                            |
| Certificate        | Ip67/CE/ROHS/ISO9001                                                   |