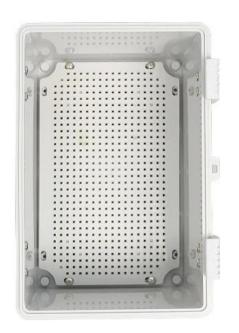

## AK-Y-03A2 Grey Hinged Door Small Waterproof Box Power Electrical Enclosure Box With Clear Lid 300X200X180MM

| Product parameters |                                                                        |
|--------------------|------------------------------------------------------------------------|
| Product Name       | IP67 Electrical Enclosure Hinged                                       |
| Model Number       | AK-Y-03A2                                                              |
| Type               | Cable Junction Box                                                     |
| External Size      | 300X200X180MM                                                          |
| Color              | Grey                                                                   |
| Material           | ABS+PC                                                                 |
| Feature            | With mounting plate,Waterproof,Dustproof                               |
| Function           | Exceptional resistance against impace, excellent electrical insulation |
| Application        | Outdoor Electronic Equipment                                           |
| Custom Service     | CNC Holes,UV,logo,oil painting,pvc sticker etc                         |
| Drawing format     | 2D/3D/CAD/DWG//STEP/PDF/IGS                                            |
| Certificate        | Ip67/CE/ROHS/ISO9001                                                   |

environments, ensuring your electrical equipment is protected from harsh conditions. [Easy Installation]—Comes with a mounting plate for easy installation, which can easily install various devices, saving your precious time and energy.