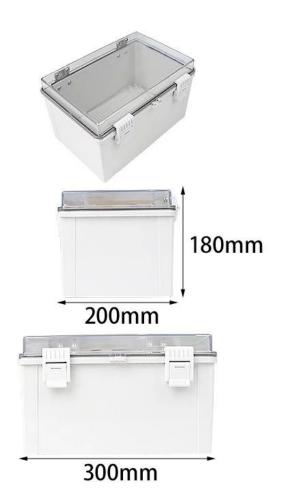

## AK-Y-03A2 Grey Hinged Door Small Waterproof Box Power Electrical Enclosure Box With Clear Lid 300X200X180MM

| Product parameters |                                                                        |
|--------------------|------------------------------------------------------------------------|
| Product Name       | IP67 Electrical Enclosure Hinged                                       |
| Model Number       | AK-Y-03A2                                                              |
| Type               | Cable Junction Box                                                     |
| External Size      | 300X200X180MM                                                          |
| Color              | Grey                                                                   |
| Material           | ABS+PC                                                                 |
| Feature            | With mounting plate,Waterproof,Dustproof                               |
| Function           | Exceptional resistance against impace, excellent electrical insulation |
| Application        | Outdoor Electronic Equipment                                           |
| Custom Service     | CNC Holes,UV,logo,oil painting,pvc sticker etc                         |
| Drawing format     | 2D/3D/CAD/DWG//STEP/PDF/IGS                                            |
| Certificate        | Ip67/CE/ROHS/ISO9001                                                   |