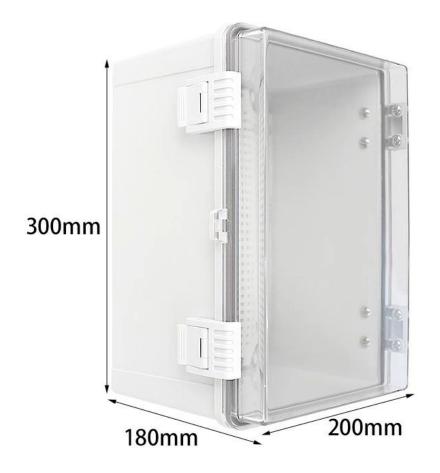

## AK-Y-03A2 Grey Hinged Door Small Waterproof Box Power Electrical Enclosure Box With Clear Lid 300X200X180MM

| Product parameters |                                                                        |
|--------------------|------------------------------------------------------------------------|
| Product Name       | IP67 Electrical Enclosure Hinged                                       |
| Model Number       | AK-Y-03A2                                                              |
| Type               | Cable Junction Box                                                     |
| External Size      | 300X200X180MM                                                          |
| Color              | Grey                                                                   |
| Material           | ABS+PC                                                                 |
| Feature            | With mounting plate,Waterproof,Dustproof                               |
| Function           | Exceptional resistance against impace, excellent electrical insulation |
| Application        | Outdoor Electronic Equipment                                           |
| Custom Service     | CNC Holes,UV,logo,oil painting,pvc sticker etc                         |
| Drawing format     | 2D/3D/CAD/DWG//STEP/PDF/IGS                                            |
| Certificate        | Ip67/CE/ROHS/ISO9001                                                   |