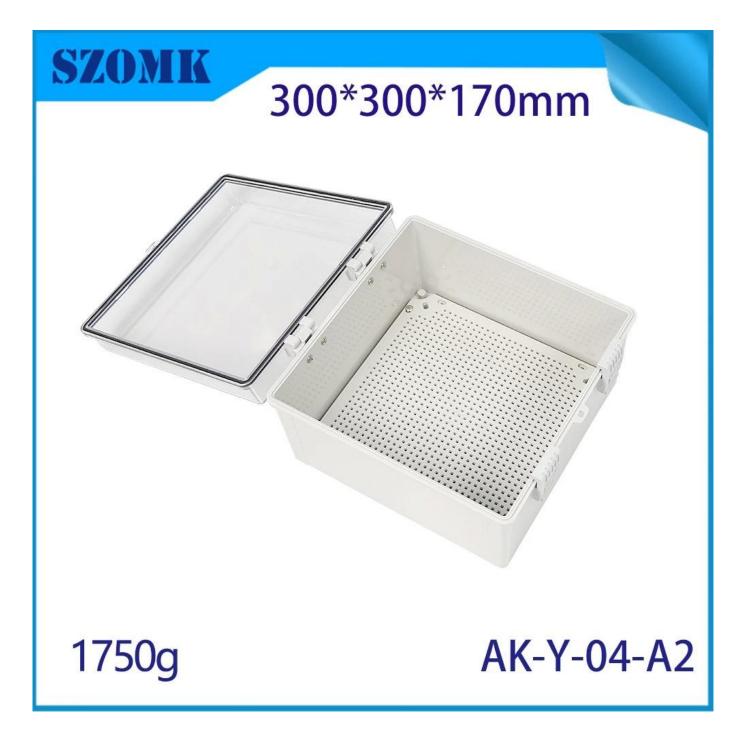

## AK-Y-04A2 Waterproof Dustproof Enclosure Fiber Abs Pc Distribution Box Seal Box Outdoor Hinged Junction Box 300x300x170mm

| Product parameters |                                                                        |  |
|--------------------|------------------------------------------------------------------------|--|
| Product Name       | IP67 Electrical Enclosure Hinged                                       |  |
| Model Number       | AK-Y-04A2                                                              |  |
| Туре               | Cable Junction Box                                                     |  |
| External Size      | 300X300X170MM                                                          |  |
| Color              | Grey                                                                   |  |
| Material           | ABS+PC                                                                 |  |
| Feature            | With mounting plate, Waterproof, Dustproof                             |  |
| Function           | Exceptional resistance against impace, excellent electrical insulation |  |
| Application        | Outdoor Electronic Equipment                                           |  |
| Custom Service     | CNC Holes,UV,logo,oil painting,pvc sticker etc                         |  |
| Drawing format     | 2D/3D/CAD/DWG//STEP/PDF/IGS                                            |  |
| Certificate        | Ip67/CE/ROHS/ISO9001                                                   |  |

[Convenient to Use]- Our project box has a simple hinged lid that opens and closes easily, and a latch that provides a reliable watertight seal, making maintenance and operation easy.

[Suitable for DIY Projects]-This sturdy plastic electric waterproof box is easy to drill and can be molded to fit your specific needs, making it the perfect choice for your creative DIY projects.