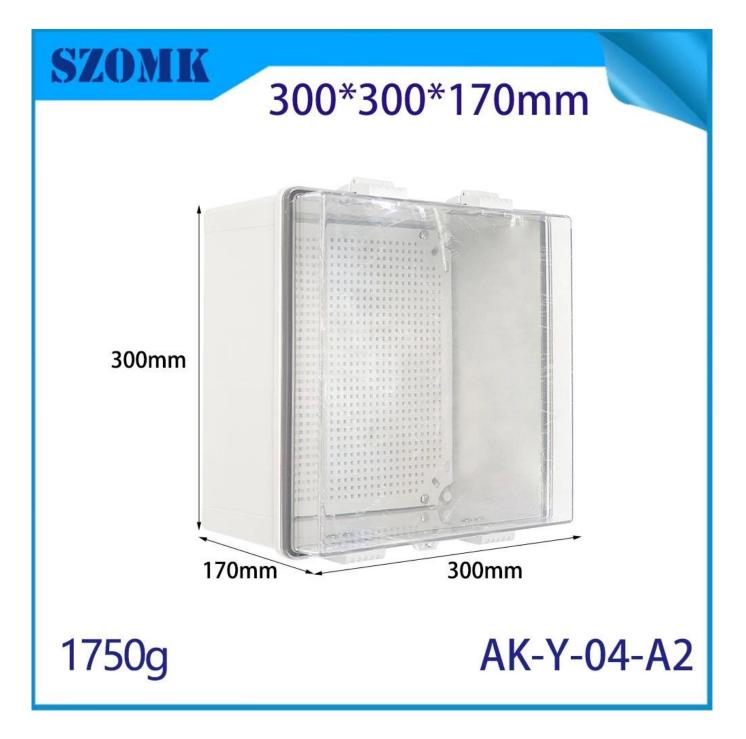

## AK-Y-04A2 Waterproof Dustproof Enclosure Fiber Abs Pc Distribution Box Seal Box Outdoor Hinged Junction Box 300x300x170mm

| Product parameters |                                                                        |  |
|--------------------|------------------------------------------------------------------------|--|
| Product Name       | IP67 Electrical Enclosure Hinged                                       |  |
| Model Number       | AK-Y-04A2                                                              |  |
| Туре               | Cable Junction Box                                                     |  |
| External Size      | 300X300X170MM                                                          |  |
| Color              | Grey                                                                   |  |
| Material           | ABS+PC                                                                 |  |
| Feature            | With mounting plate, Waterproof, Dustproof                             |  |
| Function           | Exceptional resistance against impace, excellent electrical insulation |  |
| Application        | Outdoor Electronic Equipment                                           |  |
| Custom Service     | CNC Holes,UV,logo,oil painting,pvc sticker etc                         |  |
| Drawing format     | 2D/3D/CAD/DWG//STEP/PDF/IGS                                            |  |
| Certificate        | Ip67/CE/ROHS/ISO9001                                                   |  |