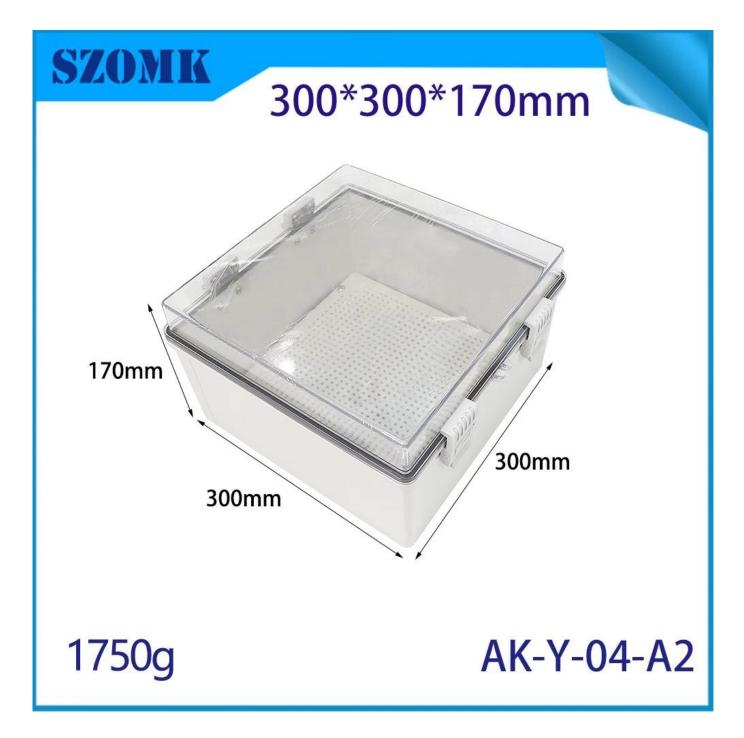

## AK-Y-04A2 Waterproof Dustproof Enclosure Fiber Abs Pc Distribution Box Seal Box Outdoor Hinged Junction Box 300x300x170mm

| Product parameters |                                                                        |  |
|--------------------|------------------------------------------------------------------------|--|
| Product Name       | IP67 Electrical Enclosure Hinged                                       |  |
| Model Number       | AK-Y-04A2                                                              |  |
| Туре               | Cable Junction Box                                                     |  |
| External Size      | 300X300X170MM                                                          |  |
| Color              | Grey                                                                   |  |
| Material           | ABS+PC                                                                 |  |
| Feature            | With mounting plate, Waterproof, Dustproof                             |  |
| Function           | Exceptional resistance against impace, excellent electrical insulation |  |
| Application        | Outdoor Electronic Equipment                                           |  |
| Custom Service     | CNC Holes,UV,logo,oil painting,pvc sticker etc                         |  |
| Drawing format     | 2D/3D/CAD/DWG//STEP/PDF/IGS                                            |  |
| Certificate        | Ip67/CE/ROHS/ISO9001                                                   |  |