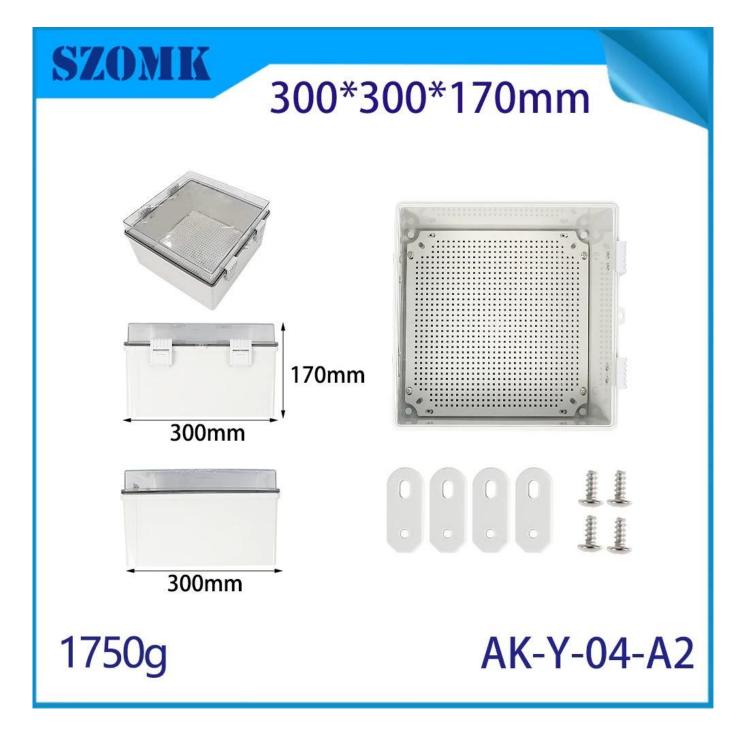

## AK-Y-04A2 Waterproof Dustproof Enclosure Fiber Abs Pc Distribution Box Seal Box Outdoor Hinged Junction Box 300x300x170mm

| Product parameters |                                                                        |  |
|--------------------|------------------------------------------------------------------------|--|
| Product Name       | IP67 Electrical Enclosure Hinged                                       |  |
| Model Number       | AK-Y-04A2                                                              |  |
| Туре               | Cable Junction Box                                                     |  |
| External Size      | 300X300X170MM                                                          |  |
| Color              | Grey                                                                   |  |
| Material           | ABS+PC                                                                 |  |
| Feature            | With mounting plate, Waterproof, Dustproof                             |  |
| Function           | Exceptional resistance against impace, excellent electrical insulation |  |
| Application        | Outdoor Electronic Equipment                                           |  |
| Custom Service     | CNC Holes,UV,logo,oil painting,pvc sticker etc                         |  |
| Drawing format     | 2D/3D/CAD/DWG//STEP/PDF/IGS                                            |  |
| Certificate        | Ip67/CE/ROHS/ISO9001                                                   |  |

[IP67 Rated Waterproof]- Electrical enclosures feature IP67 waterproof and weatherproof design, they provide superior protection from water, rain, dust, snow, oil, UV rays and other environmental factors. This rugged design makes it ideal for use in both indoor and outdoor environments, ensuring your electrical equipment is protected from harsh conditions. [Easy Installation]- Comes with a mounting plate for easy installation, which can easily install various devices, saving your precious time and energy.