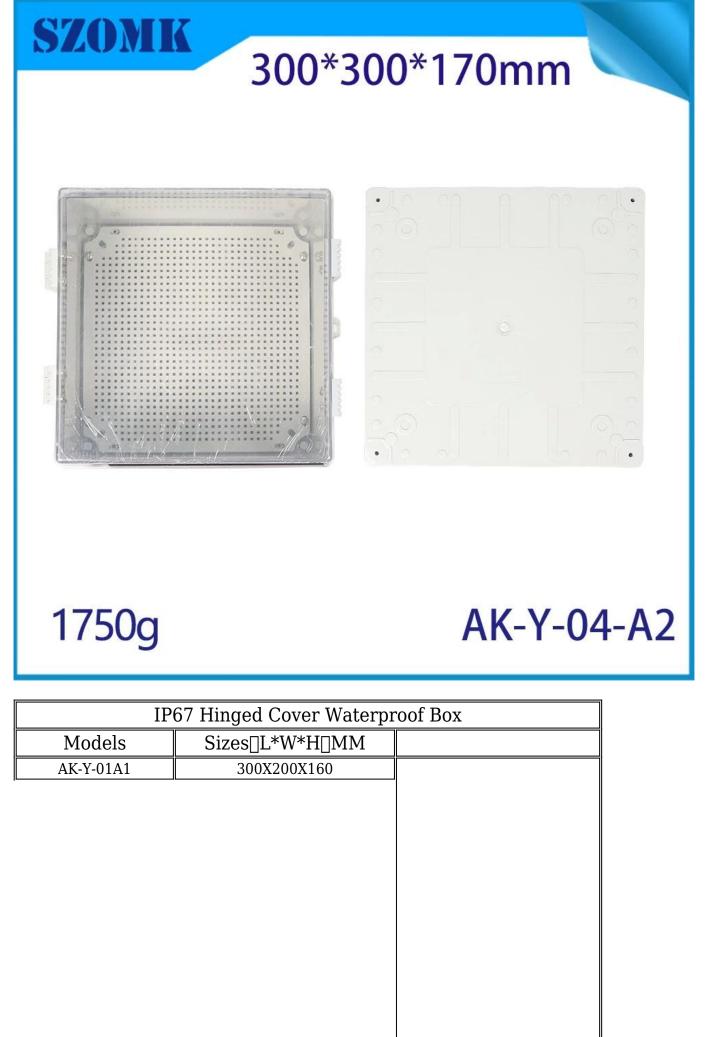

## AK-Y-04A2 Waterproof Dustproof Enclosure Fiber Abs Pc Distribution Box Seal Box Outdoor Hinged Junction Box 300x300x170mm

| Product parameters |                                                                        |  |
|--------------------|------------------------------------------------------------------------|--|
| Product Name       | IP67 Electrical Enclosure Hinged                                       |  |
| Model Number       | AK-Y-04A2                                                              |  |
| Туре               | Cable Junction Box                                                     |  |
| External Size      | 300X300X170MM                                                          |  |
| Color              | Grey                                                                   |  |
| Material           | ABS+PC                                                                 |  |
| Feature            | With mounting plate, Waterproof, Dustproof                             |  |
| Function           | Exceptional resistance against impace, excellent electrical insulation |  |
| Application        | Outdoor Electronic Equipment                                           |  |
| Custom Service     | CNC Holes,UV,logo,oil painting,pvc sticker etc                         |  |
| Drawing format     | 2D/3D/CAD/DWG//STEP/PDF/IGS                                            |  |
| Certificate        | Ip67/CE/ROHS/ISO9001                                                   |  |

Plastic Buckle cable junction

| AK-Y-01A2 | 300X200X160 |
|-----------|-------------|
| AK-Y-02A1 | 300X200X170 |
| AK-Y-02A2 | 300X200X170 |
| AK-Y-03A1 | 300X200X180 |
| AK-Y-03A2 | 300X200X180 |
| AK-Y-04A1 | 300X300X170 |
| AK-Y-04A2 | 300X300X170 |
| AK-Y-05A1 | 300X300X180 |
| AK-Y-05A2 | 300X300X180 |
| AK-Y-06A1 | 400X300X150 |
| AK-Y-06A2 | 400X300X150 |
| AK-Y-07A1 | 400X300X160 |
| AK-Y-07A2 | 400X300X160 |
| AK-Y-08A1 | 400X300X170 |
| AK-Y-08A2 | 400X300X170 |
| AK-Y-09A1 | 400X300X180 |
| AK-Y-09A2 | 400X300X180 |
| AK-Y-10A1 | 400X300X200 |
| AK-Y-10A2 | 400X300X200 |
| AK-Y-11A1 | 400X300X220 |
| AK-Y-11A2 | 400X300X220 |
| AK-Y-12A1 | 500X400X200 |
| AK-Y-12A2 | 500X400X200 |
| AK-Y-13A1 | 600X400X220 |
| AK-Y-13A2 | 600X400X220 |
| AK-Y-14A1 | 600X500X220 |
| AK-Y-14A2 | 600X500X220 |
| AK-Y-15   | 800*600*260 |
|           |             |