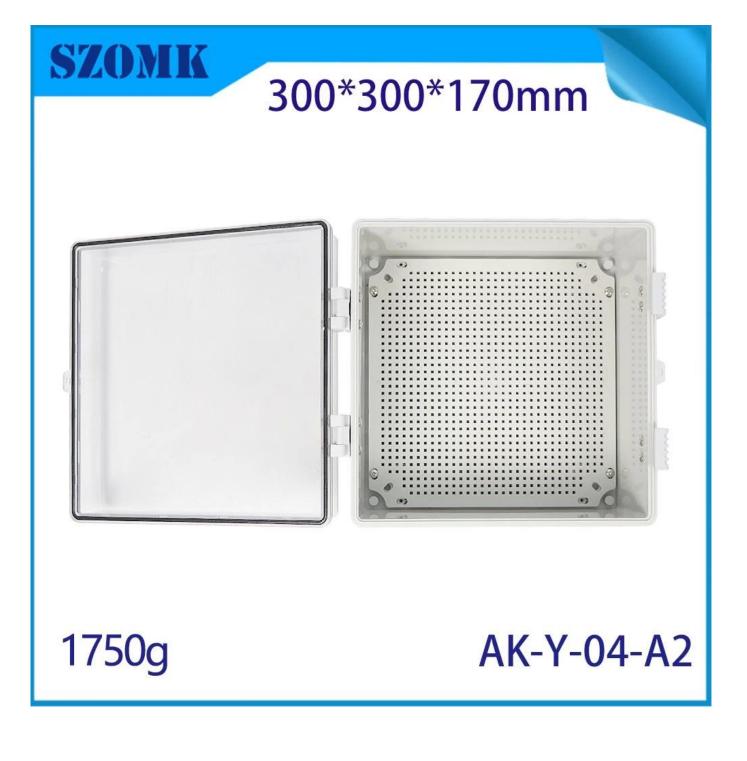

## AK-Y-04A2 Waterproof Dustproof Enclosure Fiber Abs Pc Distribution Box Seal Box Outdoor Hinged Junction Box 300x300x170mm

| Product parameters |                                                                        |  |
|--------------------|------------------------------------------------------------------------|--|
| Product Name       | IP67 Electrical Enclosure Hinged                                       |  |
| Model Number       | AK-Y-04A2                                                              |  |
| Туре               | Cable Junction Box                                                     |  |
| External Size      | 300X300X170MM                                                          |  |
| Color              | Grey                                                                   |  |
| Material           | ABS+PC                                                                 |  |
| Feature            | With mounting plate, Waterproof, Dustproof                             |  |
| Function           | Exceptional resistance against impace, excellent electrical insulation |  |
| Application        | Outdoor Electronic Equipment                                           |  |
| Custom Service     | CNC Holes,UV,logo,oil painting,pvc sticker etc                         |  |
| Drawing format     | 2D/3D/CAD/DWG//STEP/PDF/IGS                                            |  |
| Certificate        | Ip67/CE/ROHS/ISO9001                                                   |  |