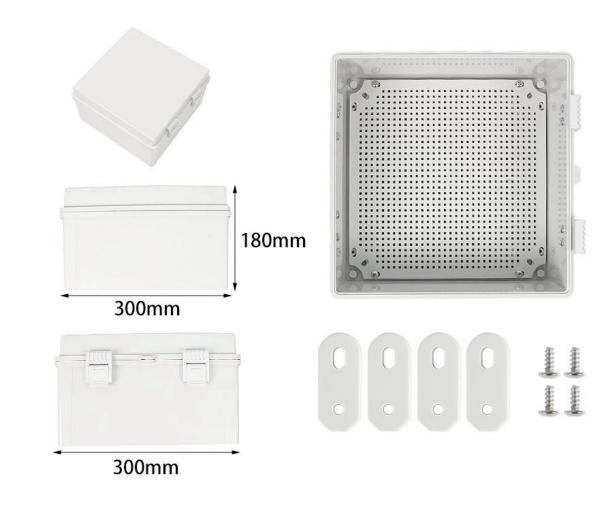

#### AK-Y-05A1 Outdoor Distribution Box Terminal Box Plastic Shell Electronic Enclosure Power Box Hinged Cover 300x300x180mm

| product parameter   |                                                               |
|---------------------|---------------------------------------------------------------|
| Product Name        | IP67 electrical housing hinge                                 |
| model               | AK-Y-05A1                                                     |
| type                | Cable junction box                                            |
| External dimensions | 300X300X180MM                                                 |
| color               | Gray                                                          |
| Material            | ABS                                                           |
| feature             | Installation board, waterproof, dustproof                     |
| Function            | Special resistance to IMPACE, excellent electrical insulation |
| application         | Outdoor electronic equipment                                  |
| Custom Services     | CNC holes, UV light, logos, oil paintings, PVC stickers, etc. |
| Drawing format      | 2d/3d/cad/dwg // step/pdf/igs                                 |
| Certificate         | IP67/CE/ROHS/ISO9001                                          |

# 300\*300\*180mm

1850g

# 300\*300\*180mm

1850g

AK-Y-05-A1

| IP67 hinge lid waterproof box |                       |  |  |
|-------------------------------|-----------------------|--|--|
| model                         | Dimensions (l*w*h) mm |  |  |
| AK-Y-01A1                     | 300x200x160           |  |  |

Plastic buckle cable junction box IP67

| AK-Y-01A2 | 300X200X160 |
|-----------|-------------|
| AK-Y-02A1 | 300x200x170 |
| AK-Y-02A2 | 300X200X170 |
| AK-Y-03A1 | 300X200X180 |
| AK-Y-03A2 | 300X200X180 |
| AK-Y-04A1 | 300x300x170 |
| AK-Y-04A2 | 300X300X170 |
| AK-Y-05A1 | 300x300x180 |
| AK-Y-05A2 | 300X300X180 |
| AK-Y-06A1 | 400X300X150 |
| AK-Y-06A2 | 400X300X150 |
| AK-Y-07A1 | 400X300X160 |
| AK-Y-07A2 | 400X300X160 |
| AK-Y-08A1 | 400x300x170 |
| AK-Y-08A2 | 400X300X170 |
| AK-Y-09A1 | 400X300X180 |
| AK-Y-09A2 | 400X300X180 |
| AK-Y-10A1 | 400X300X200 |
| AK-Y-10A2 | 400X300X200 |
| Ak-y-11a1 | 400X300X220 |
| AK-Y-11A2 | 400X300X220 |
| AK-Y-12A1 | 500X400X200 |
| AK-Y-12A2 | 500X400X200 |
| AK-Y-13A1 | 600x400x220 |
| AK-Y-13A2 | 600X400X220 |
| AK-Y-14A1 | 600X500X220 |
| AK-Y-14A2 | 600X500X220 |
| AK-y-15   | 800*600*260 |