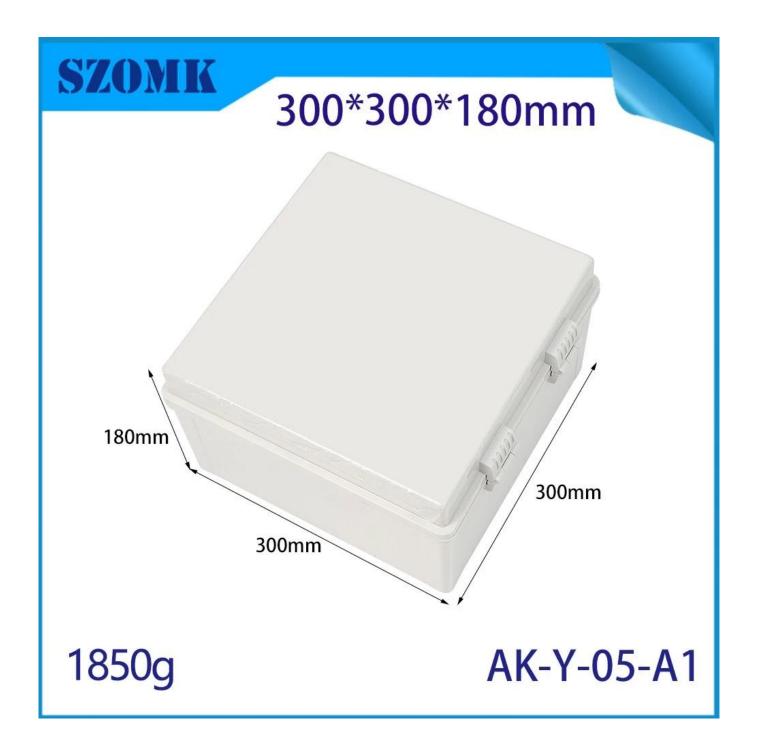

#### AK-Y-05A1 Outdoor Distribution Box Terminal Box Plastic Shell Electronic Enclosure Power Box Hinged Cover 300x300x180mm

| product parameter   |                                                               |
|---------------------|---------------------------------------------------------------|
| Product Name        | IP67 electrical housing hinge                                 |
| model               | AK-Y-05A1                                                     |
| type                | Cable junction box                                            |
| External dimensions | 300X300X180MM                                                 |
| color               | Gray                                                          |
| Material            | ABS                                                           |
| feature             | Installation board, waterproof, dustproof                     |
| Function            | Special resistance to IMPACE, excellent electrical insulation |
| application         | Outdoor electronic equipment                                  |
| Custom Services     | CNC holes, UV light, logos, oil paintings, PVC stickers, etc. |
| Drawing format      | 2d/3d/cad/dwg // step/pdf/igs                                 |
| Certificate         | IP67/CE/ROHS/ISO9001                                          |

# 300\*300\*180mm

1850g

AK-Y-05-A1

| IP67 hinge lid waterproof box |                       |  |  |
|-------------------------------|-----------------------|--|--|
| model                         | Dimensions (l*w*h) mm |  |  |
| AK-Y-01A1                     | 300x200x160           |  |  |