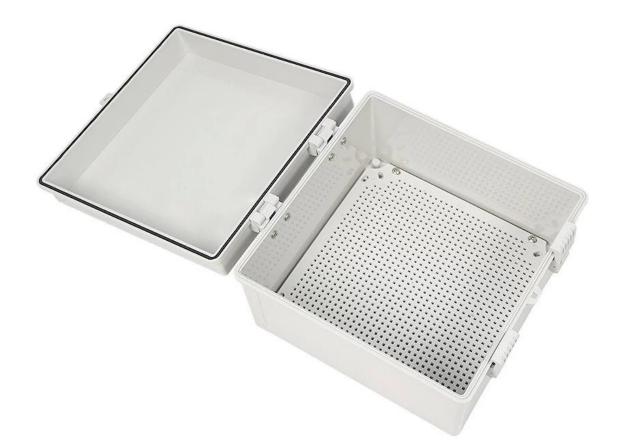

#### AK-Y-05A1 Outdoor Distribution Box Terminal Box Plastic Shell Electronic Enclosure Power Box Hinged Cover 300x300x180mm

| product parameter   |                                                               |
|---------------------|---------------------------------------------------------------|
| Product Name        | IP67 electrical housing hinge                                 |
| model               | AK-Y-05A1                                                     |
| type                | Cable junction box                                            |
| External dimensions | 300X300X180MM                                                 |
| color               | Gray                                                          |
| Material            | ABS                                                           |
| feature             | Installation board, waterproof, dustproof                     |
| Function            | Special resistance to IMPACE, excellent electrical insulation |
| application         | Outdoor electronic equipment                                  |
| Custom Services     | CNC holes, UV light, logos, oil paintings, PVC stickers, etc. |
| Drawing format      | 2d/3d/cad/dwg // step/pdf/igs                                 |
| Certificate         | IP67/CE/ROHS/ISO9001                                          |

[Easy to install[]] - With a mounting plate for easy installation, various devices can be easily installed, saving you valuable time and effort.

☐ Easy to use☐ - Our project box has a simple hinged lid that can be opened and closed easily and provides a reliable watertight sealed latch that makes maintenance and operation easy. ☐ Suitable for DIY projects☐ - This sturdy plastic power waterproof box is easy to drill and can be molded to suit your specific needs, making it ideal for creative DIY projects.