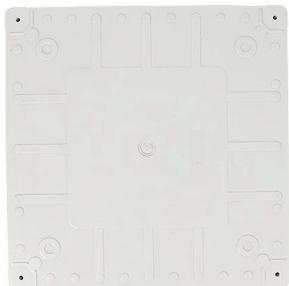

[Easy to install[]] - With a mounting plate for easy installation, various devices can be easily installed, saving you valuable time and effort.

☐ Easy to use☐ - Our project box has a simple hinged lid that can be opened and closed easily and provides a reliable watertight sealed latch that makes maintenance and operation easy. ☐ Suitable for DIY projects☐ - This sturdy plastic power waterproof box is easy to drill and can be molded to suit your specific needs, making it ideal for creative DIY projects.