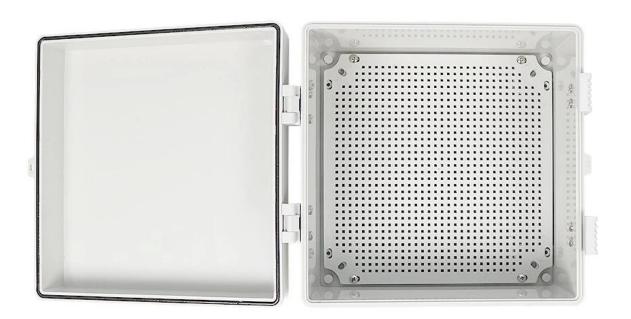

#### AK-Y-05A1 Outdoor Distribution Box Terminal Box Plastic Shell Electronic Enclosure Power Box Hinged Cover 300x300x180mm

| product parameter   |                                                               |
|---------------------|---------------------------------------------------------------|
| Product Name        | IP67 electrical housing hinge                                 |
| model               | AK-Y-05A1                                                     |
| type                | Cable junction box                                            |
| External dimensions | 300X300X180MM                                                 |
| color               | Gray                                                          |
| Material            | ABS                                                           |
| feature             | Installation board, waterproof, dustproof                     |
| Function            | Special resistance to IMPACE, excellent electrical insulation |
| application         | Outdoor electronic equipment                                  |
| Custom Services     | CNC holes, UV light, logos, oil paintings, PVC stickers, etc. |
| Drawing format      | 2d/3d/cad/dwg // step/pdf/igs                                 |
| Certificate         | IP67/CE/ROHS/ISO9001                                          |

[Easy to install[]] - With a mounting plate for easy installation, various devices can be easily installed, saving you valuable time and effort.

☐ Easy to use☐ - Our project box has a simple hinged lid that can be opened and closed easily and provides a reliable watertight sealed latch that makes maintenance and operation easy. ☐ Suitable for DIY projects☐ - This sturdy plastic power waterproof box is easy to drill and can be molded to suit your specific needs, making it ideal for creative DIY projects.