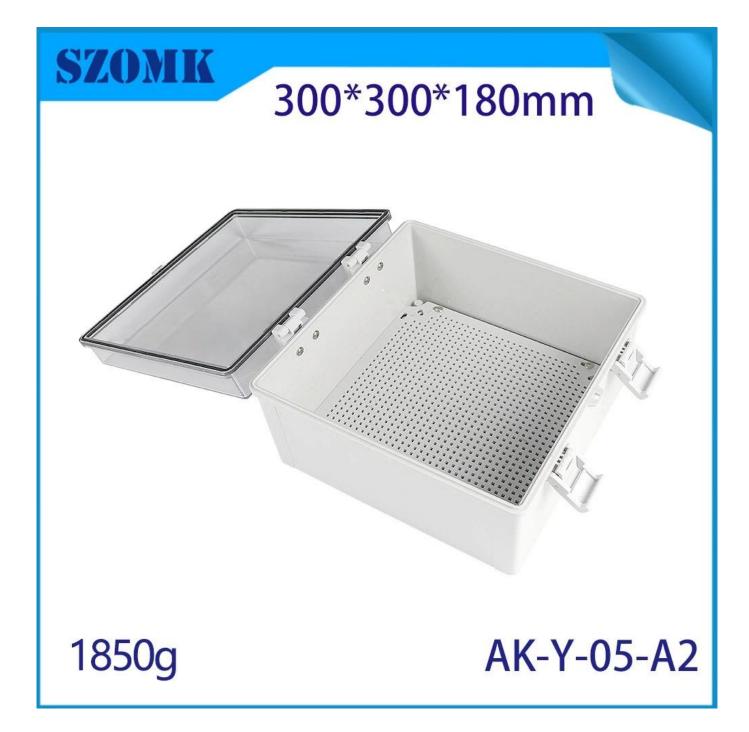

[Easy to use] - Our project box has a simple hinged lid that can be opened and closed easily and provides a reliable watertight sealed latch that makes maintenance and operation easy.
[Suitable for DIY projects] - This sturdy plastic power waterproof box is easy to drill and can be molded to suit your specific needs, making it ideal for creative DIY projects.