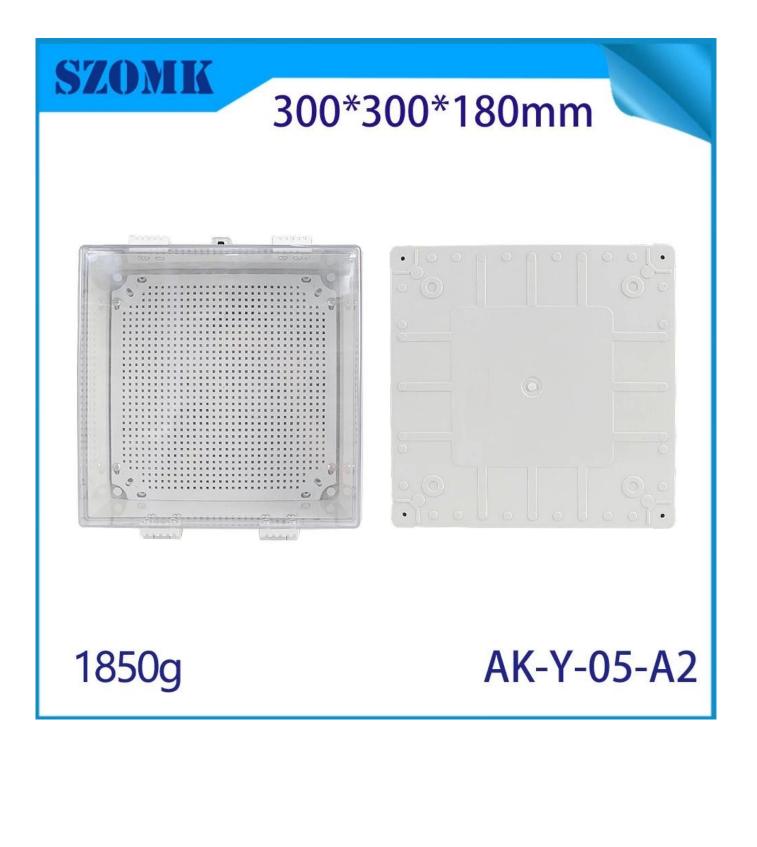

## AK-Y-05A2 Plastic Buckle Latch Electrical Distribution Box Hinged Waterproof Box IP67 With Mounting Plate 300X300X180MM

| product parameter   |                                                               |  |  |  |
|---------------------|---------------------------------------------------------------|--|--|--|
| Product Name        | IP67 electrical housing hinge                                 |  |  |  |
| model               | AK-Y-05A2                                                     |  |  |  |
| type                | Cable junction box                                            |  |  |  |
| External dimensions | 300X300X180MM                                                 |  |  |  |
| color               | Gray                                                          |  |  |  |
| Material            | ABS+PC                                                        |  |  |  |
| feature             | Installation board, waterproof, dustproof                     |  |  |  |
| Function            | Special resistance to IMPACE, excellent electrical insulation |  |  |  |
| application         | Outdoor electronic equipment                                  |  |  |  |
| Custom Services     | CNC holes, UV light, logos, oil paintings, PVC stickers, etc. |  |  |  |
| Drawing format      | 2d/3d/cad/dwg // step/pdf/igs                                 |  |  |  |
| Certificate         | IP67/CE/ROHS/ISO9001                                          |  |  |  |

| SZOM  | K<br>300*300                                       | *180mm  |      |
|-------|----------------------------------------------------|---------|------|
|       |                                                    |         |      |
| 10500 |                                                    | AK-Y-05 | 5_42 |
| 1850g |                                                    | /       | )-NZ |
|       | IP67 hinge lid waterproof                          |         |      |
| model | IP67 hinge lid waterproof<br>Dimensions (l*w*h) mm |         | )-A2 |
| 3     |                                                    |         | )-A2 |
| model | Dimensions (l*w*h) mm                              |         |      |
| model | Dimensions (l*w*h) mm                              |         |      |
| model | Dimensions (l*w*h) mm                              |         |      |
| model | Dimensions (l*w*h) mm                              |         |      |
| model | Dimensions (l*w*h) mm                              |         |      |

[Excellent durability] - SZOMK The outdoor junction box is made of high-quality ABS material, with excellent shadow resistance and excellent electrical insulation properties. (PS: Opacity ABS material, transparent upper PC material)