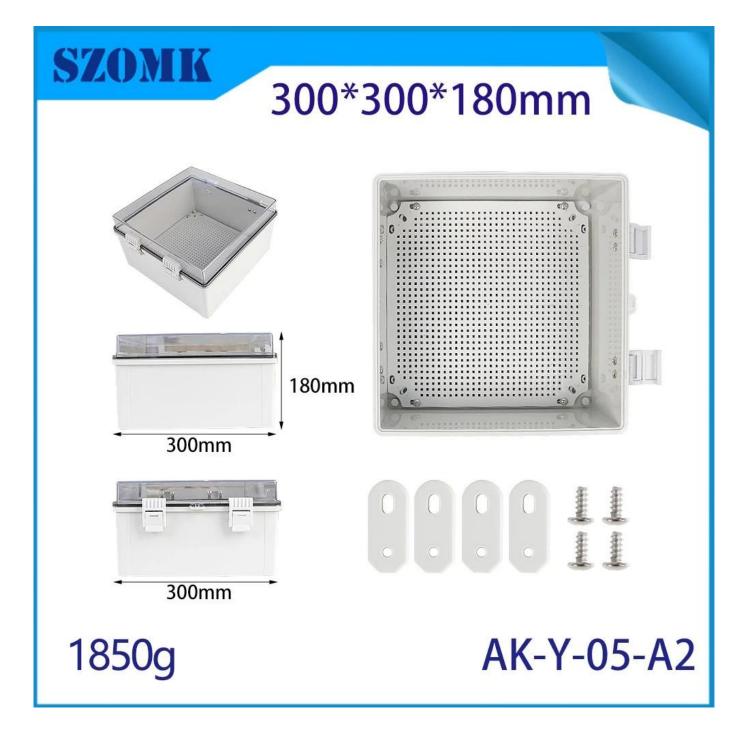

## AK-Y-05A2 Plastic Buckle Latch Electrical Distribution Box Hinged Waterproof Box IP67 With Mounting Plate 300X300X180MM

| product parameter   |                                                               |  |  |  |
|---------------------|---------------------------------------------------------------|--|--|--|
| Product Name        | IP67 electrical housing hinge                                 |  |  |  |
| model               | AK-Y-05A2                                                     |  |  |  |
| type                | Cable junction box                                            |  |  |  |
| External dimensions | 300X300X180MM                                                 |  |  |  |
| color               | Gray                                                          |  |  |  |
| Material            | ABS+PC                                                        |  |  |  |
| feature             | Installation board, waterproof, dustproof                     |  |  |  |
| Function            | Special resistance to IMPACE, excellent electrical insulation |  |  |  |
| application         | Outdoor electronic equipment                                  |  |  |  |
| Custom Services     | CNC holes, UV light, logos, oil paintings, PVC stickers, etc. |  |  |  |
| Drawing format      | 2d/3d/cad/dwg // step/pdf/igs                                 |  |  |  |
| Certificate         | IP67/CE/ROHS/ISO9001                                          |  |  |  |

IP67 Rated Waterproof] - The electrical housing has an IP67 waterproof and weatherproof design that provides superior protection against water, rain, dust, snow, oil, UV and other environmental factors. This sturdy design makes it ideal for use in indoor and outdoor environments, ensuring your electrical equipment is protected from harsh conditions. [Easy to install] - With a mounting plate for easy installation, various devices can be easily installed, saving you valuable time and effort.