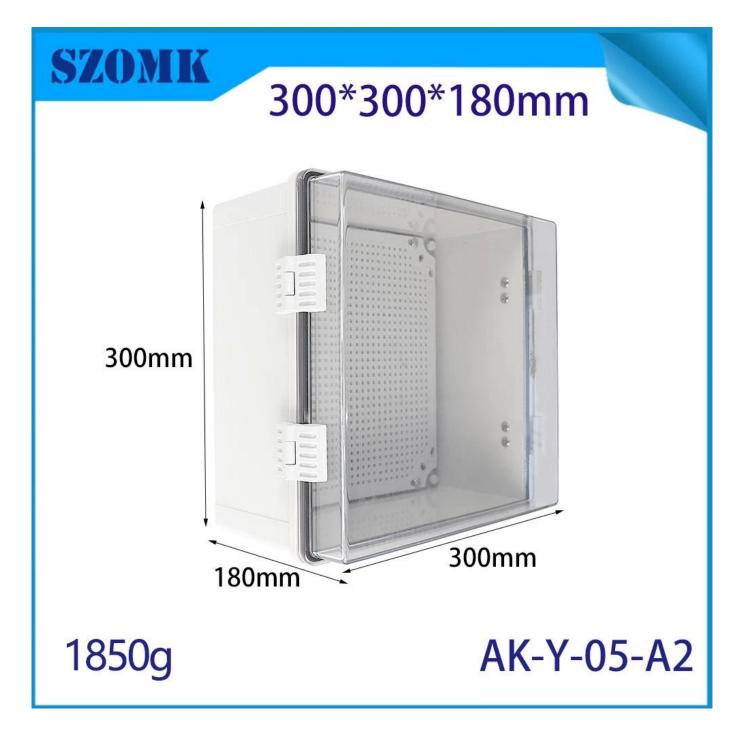

## AK-Y-05A2 Plastic Buckle Latch Electrical Distribution Box Hinged Waterproof Box IP67 With Mounting Plate 300X300X180MM

| product parameter   |                                                               |  |  |  |
|---------------------|---------------------------------------------------------------|--|--|--|
| Product Name        | IP67 electrical housing hinge                                 |  |  |  |
| model               | AK-Y-05A2                                                     |  |  |  |
| type                | Cable junction box                                            |  |  |  |
| External dimensions | 300X300X180MM                                                 |  |  |  |
| color               | Gray                                                          |  |  |  |
| Material            | ABS+PC                                                        |  |  |  |
| feature             | Installation board, waterproof, dustproof                     |  |  |  |
| Function            | Special resistance to IMPACE, excellent electrical insulation |  |  |  |
| application         | Outdoor electronic equipment                                  |  |  |  |
| Custom Services     | CNC holes, UV light, logos, oil paintings, PVC stickers, etc. |  |  |  |
| Drawing format      | 2d/3d/cad/dwg // step/pdf/igs                                 |  |  |  |
| Certificate         | IP67/CE/ROHS/ISO9001                                          |  |  |  |

IP67 Rated Waterproof] - The electrical housing has an IP67 waterproof and weatherproof design that provides superior protection against water, rain, dust, snow, oil, UV and other environmental factors. This sturdy design makes it ideal for use in indoor and outdoor environments, ensuring your electrical equipment is protected from harsh conditions. [Easy to install] - With a mounting plate for easy installation, various devices can be easily installed, saving you valuable time and effort.