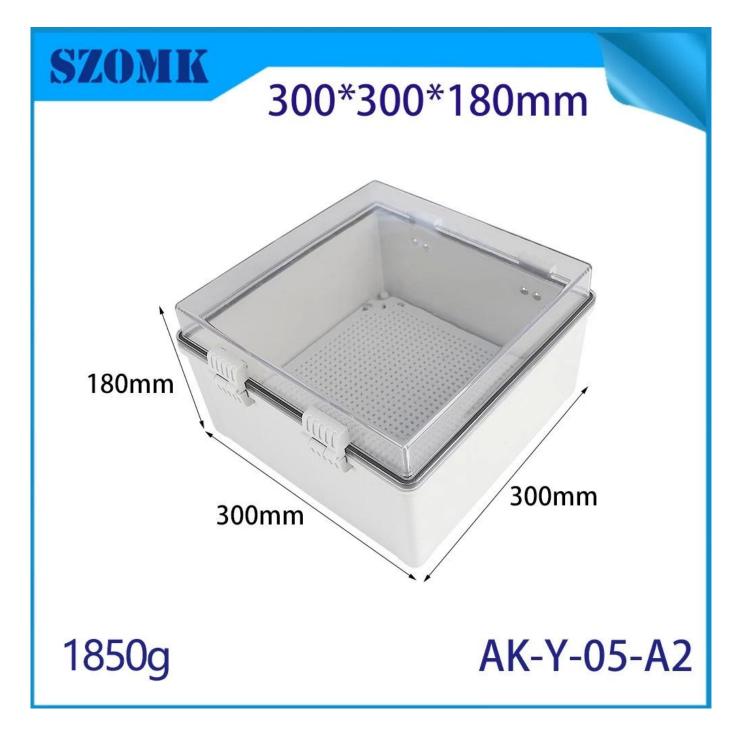

## AK-Y-05A2 Plastic Buckle Latch Electrical Distribution Box Hinged Waterproof Box IP67 With Mounting Plate 300X300X180MM

| product parameter   |                                                               |  |  |  |
|---------------------|---------------------------------------------------------------|--|--|--|
| Product Name        | IP67 electrical housing hinge                                 |  |  |  |
| model               | AK-Y-05A2                                                     |  |  |  |
| type                | Cable junction box                                            |  |  |  |
| External dimensions | 300X300X180MM                                                 |  |  |  |
| color               | Gray                                                          |  |  |  |
| Material            | ABS+PC                                                        |  |  |  |
| feature             | Installation board, waterproof, dustproof                     |  |  |  |
| Function            | Special resistance to IMPACE, excellent electrical insulation |  |  |  |
| application         | Outdoor electronic equipment                                  |  |  |  |
| Custom Services     | CNC holes, UV light, logos, oil paintings, PVC stickers, etc. |  |  |  |
| Drawing format      | 2d/3d/cad/dwg // step/pdf/igs                                 |  |  |  |
| Certificate         | IP67/CE/ROHS/ISO9001                                          |  |  |  |

IP67 Rated Waterproof] - The electrical housing has an IP67 waterproof and weatherproof design that provides superior protection against water, rain, dust, snow, oil, UV and other environmental factors. This sturdy design makes it ideal for use in indoor and outdoor environments, ensuring your electrical equipment is protected from harsh conditions. [Easy to install] - With a mounting plate for easy installation, various devices can be easily installed, saving you valuable time and effort.