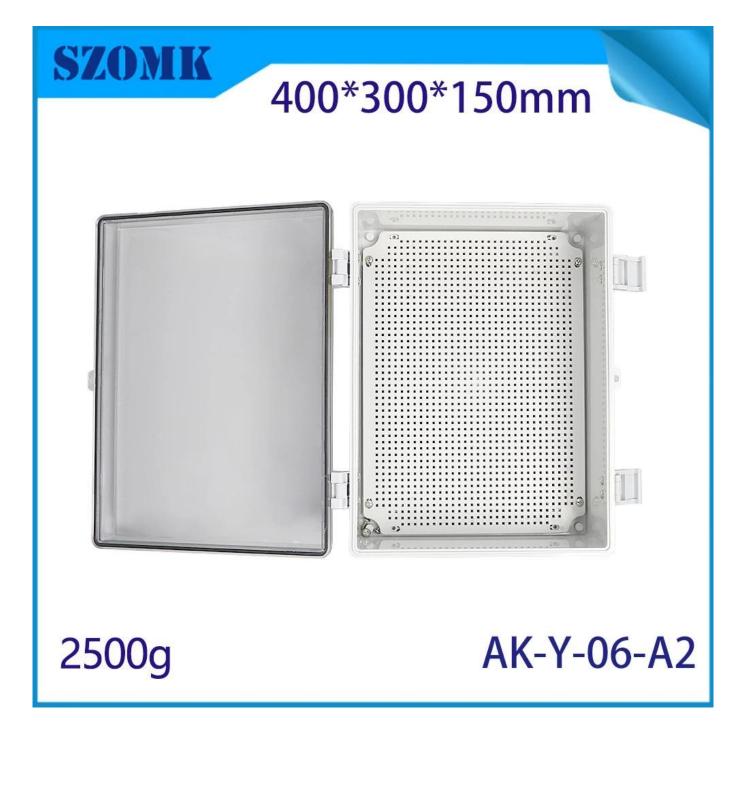

## AK-Y-06A2 Power Junction Box Waterproof Hinged Shell Protect Box Abs Pc Enclosure 400x300x150mm

| product parameter   |                                                               |  |  |
|---------------------|---------------------------------------------------------------|--|--|
| Product Name        | IP67 electrical housing hinge                                 |  |  |
| model               | AK-Y-06A2                                                     |  |  |
| type                | Cable junction box                                            |  |  |
| External dimensions | 400X300X150MM                                                 |  |  |
| color               | Gray                                                          |  |  |
| Material            | ABS+PC                                                        |  |  |
| feature             | Installation board, waterproof, dustproof                     |  |  |
| Function            | Special resistance to IMPACE, excellent electrical insulation |  |  |
| application         | Outdoor electronic equipment                                  |  |  |
| Custom Services     | CNC holes, UV light, logos, oil paintings, PVC stickers, etc. |  |  |
| Drawing format      | 2D/3D/CAD/DWG/STEP/PDF/IGS                                    |  |  |
| Certificate         | IP67/CE/ROHS/ISO9001                                          |  |  |

[Easy to use] - Our project box has a simple hinged lid that can be opened and closed easily and provides a reliable watertight sealed latch that makes maintenance and operation easy.
[Suitable for DIY projects] - This sturdy plastic power waterproof box is easy to drill and can be molded to suit your specific needs, making it ideal for creative DIY projects.