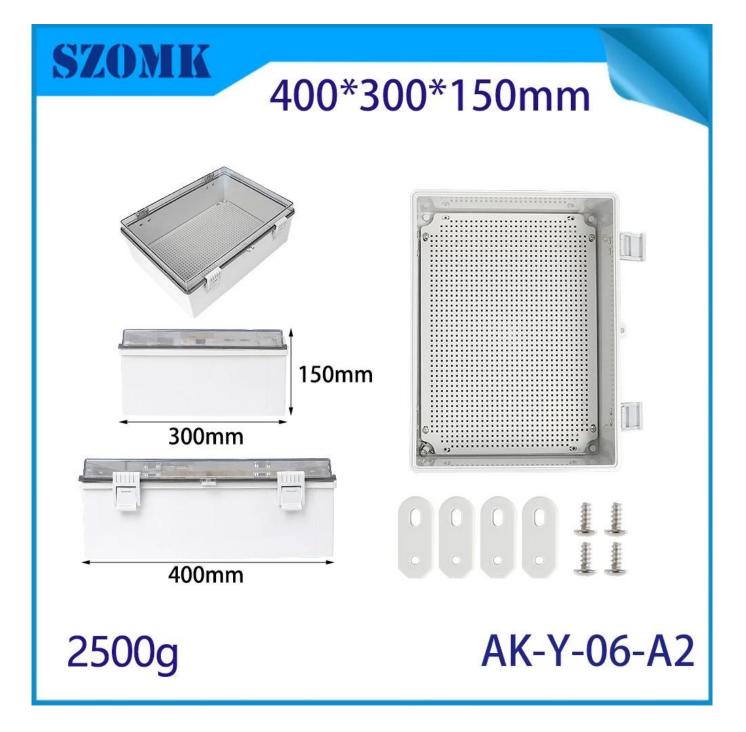

## AK-Y-06A2 Power Junction Box Waterproof Hinged Shell Protect Box Abs Pc Enclosure 400x300x150mm

| product parameter   |                                                               |  |  |
|---------------------|---------------------------------------------------------------|--|--|
| Product Name        | IP67 electrical housing hinge                                 |  |  |
| model               | AK-Y-06A2                                                     |  |  |
| type                | Cable junction box                                            |  |  |
| External dimensions | 400X300X150MM                                                 |  |  |
| color               | Gray                                                          |  |  |
| Material            | ABS+PC                                                        |  |  |
| feature             | Installation board, waterproof, dustproof                     |  |  |
| Function            | Special resistance to IMPACE, excellent electrical insulation |  |  |
| application         | Outdoor electronic equipment                                  |  |  |
| Custom Services     | CNC holes, UV light, logos, oil paintings, PVC stickers, etc. |  |  |
| Drawing format      | 2D/3D/CAD/DWG/STEP/PDF/IGS                                    |  |  |
| Certificate         | IP67/CE/ROHS/ISO9001                                          |  |  |