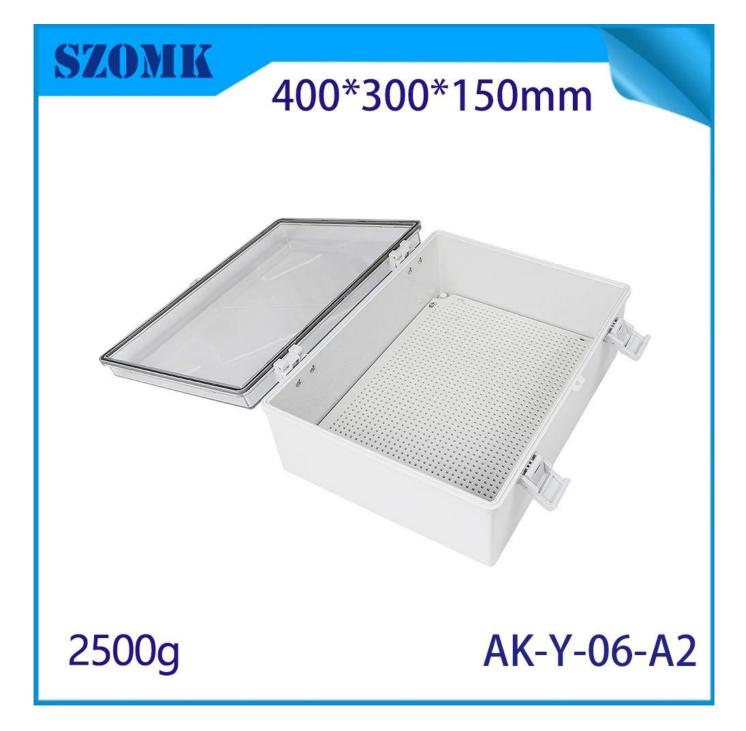

## AK-Y-06A2 Power Junction Box Waterproof Hinged Shell Protect Box Abs Pc Enclosure 400x300x150mm

| product parameter   |                                                               |  |  |
|---------------------|---------------------------------------------------------------|--|--|
| Product Name        | IP67 electrical housing hinge                                 |  |  |
| model               | AK-Y-06A2                                                     |  |  |
| type                | Cable junction box                                            |  |  |
| External dimensions | 400X300X150MM                                                 |  |  |
| color               | Gray                                                          |  |  |
| Material            | ABS+PC                                                        |  |  |
| feature             | Installation board, waterproof, dustproof                     |  |  |
| Function            | Special resistance to IMPACE, excellent electrical insulation |  |  |
| application         | Outdoor electronic equipment                                  |  |  |
| Custom Services     | CNC holes, UV light, logos, oil paintings, PVC stickers, etc. |  |  |
| Drawing format      | 2D/3D/CAD/DWG/STEP/PDF/IGS                                    |  |  |
| Certificate         | IP67/CE/ROHS/ISO9001                                          |  |  |

IP67 Rated Waterproof] - The electrical housing has an IP67 waterproof and weatherproof design that provides superior protection against water, rain, dust, snow, oil, UV and other environmental factors. This sturdy design makes it ideal for use in indoor and outdoor environments, ensuring your electrical equipment is protected from harsh conditions. [Easy to install] - With a mounting plate for easy installation, various devices can be easily installed, saving you valuable time and effort.