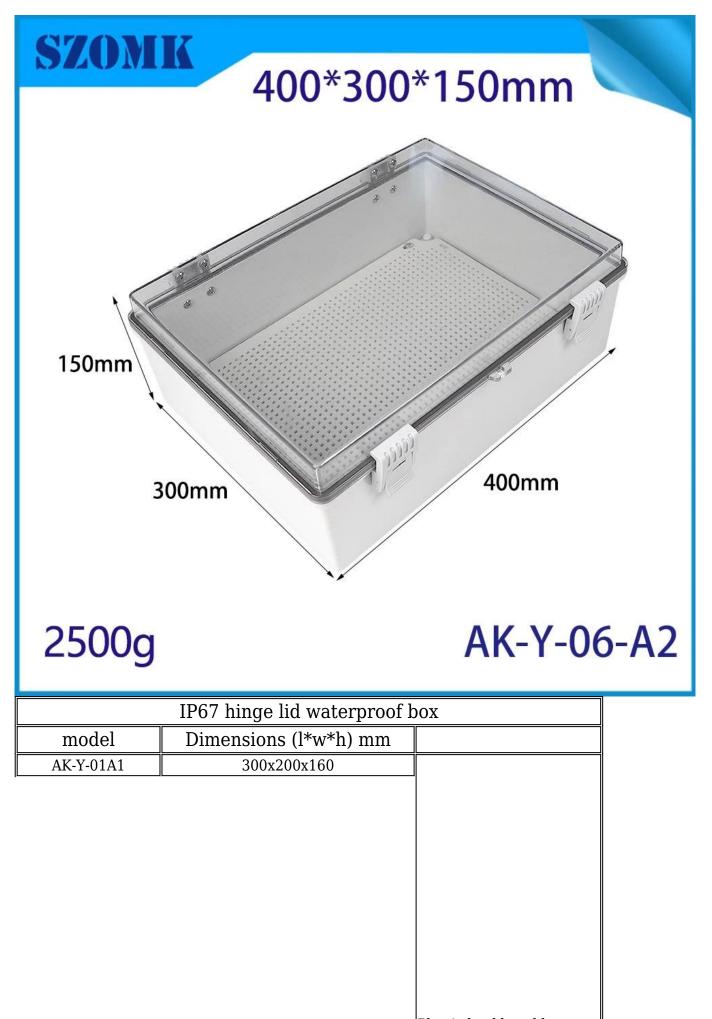

## AK-Y-06A2 Power Junction Box Waterproof Hinged Shell Protect Box Abs Pc Enclosure 400x300x150mm

| product parameter   |                                                               |  |  |
|---------------------|---------------------------------------------------------------|--|--|
| Product Name        | IP67 electrical housing hinge                                 |  |  |
| model               | AK-Y-06A2                                                     |  |  |
| type                | Cable junction box                                            |  |  |
| External dimensions | 400X300X150MM                                                 |  |  |
| color               | Gray                                                          |  |  |
| Material            | ABS+PC                                                        |  |  |
| feature             | Installation board, waterproof, dustproof                     |  |  |
| Function            | Special resistance to IMPACE, excellent electrical insulation |  |  |
| application         | Outdoor electronic equipment                                  |  |  |
| Custom Services     | CNC holes, UV light, logos, oil paintings, PVC stickers, etc. |  |  |
| Drawing format      | 2D/3D/CAD/DWG/STEP/PDF/IGS                                    |  |  |
| Certificate         | IP67/CE/ROHS/ISO9001                                          |  |  |

Plastic buckle cable junction box IP67 waterproof junction box

| AK-Y-01A2 | 300X200X160 |
|-----------|-------------|
| AK-Y-02A1 | 300x200x170 |
| AK-Y-02A2 | 300X200X170 |
| AK-Y-03A1 | 300X200X180 |
| AK-Y-03A2 | 300X200X180 |
| AK-Y-04A1 | 300x300x170 |
| AK-Y-04A2 | 300X300X170 |
| AK-Y-05A1 | 300x300x180 |
| AK-Y-05A2 | 300X300X180 |
| AK-Y-06A1 | 400X300X150 |
| AK-Y-06A2 | 400X300X150 |
| AK-Y-07A1 | 400X300X160 |
| AK-Y-07A2 | 400X300X160 |
| AK-Y-08A1 | 400x300x170 |
| AK-Y-08A2 | 400X300X170 |
| AK-Y-09A1 | 400X300X180 |
| AK-Y-09A2 | 400X300X180 |
| AK-Y-10A1 | 400X300X200 |
| AK-Y-10A2 | 400X300X200 |
| Ak-y-11a1 | 400X300X220 |
| AK-Y-11A2 | 400X300X220 |
| AK-Y-12A1 | 500X400X200 |
| AK-Y-12A2 | 500X400X200 |
| AK-Y-13A1 | 600x400x220 |
| AK-Y-13A2 | 600X400X220 |
| AK-Y-14A1 | 600X500X220 |
| AK-Y-14A2 | 600X500X220 |
| AK-y-15   | 800*600*260 |