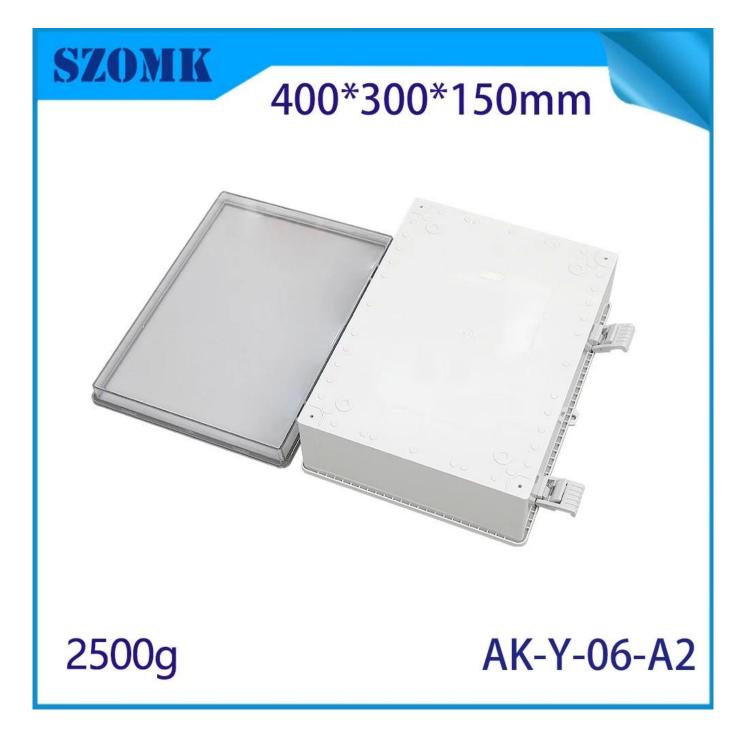

## AK-Y-06A2 Power Junction Box Waterproof Hinged Shell Protect Box Abs Pc Enclosure 400x300x150mm

| product parameter   |                                                               |  |  |
|---------------------|---------------------------------------------------------------|--|--|
| Product Name        | IP67 electrical housing hinge                                 |  |  |
| model               | AK-Y-06A2                                                     |  |  |
| type                | Cable junction box                                            |  |  |
| External dimensions | 400X300X150MM                                                 |  |  |
| color               | Gray                                                          |  |  |
| Material            | ABS+PC                                                        |  |  |
| feature             | Installation board, waterproof, dustproof                     |  |  |
| Function            | Special resistance to IMPACE, excellent electrical insulation |  |  |
| application         | Outdoor electronic equipment                                  |  |  |
| Custom Services     | CNC holes, UV light, logos, oil paintings, PVC stickers, etc. |  |  |
| Drawing format      | 2D/3D/CAD/DWG/STEP/PDF/IGS                                    |  |  |
| Certificate         | IP67/CE/ROHS/ISO9001                                          |  |  |