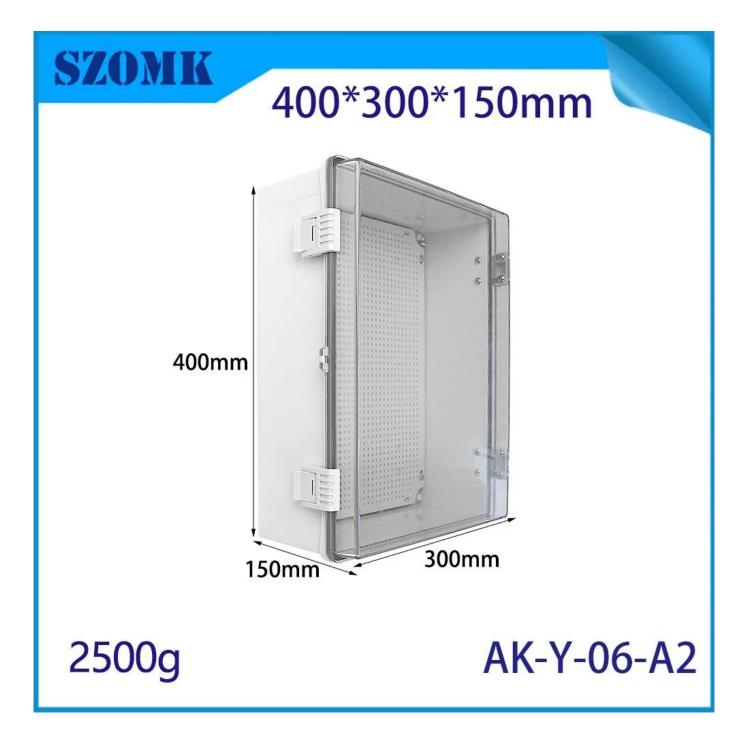

## AK-Y-06A2 Power Junction Box Waterproof Hinged Shell Protect Box Abs Pc Enclosure 400x300x150mm

| product parameter   |                                                               |  |  |
|---------------------|---------------------------------------------------------------|--|--|
| Product Name        | IP67 electrical housing hinge                                 |  |  |
| model               | AK-Y-06A2                                                     |  |  |
| type                | Cable junction box                                            |  |  |
| External dimensions | 400X300X150MM                                                 |  |  |
| color               | Gray                                                          |  |  |
| Material            | ABS+PC                                                        |  |  |
| feature             | Installation board, waterproof, dustproof                     |  |  |
| Function            | Special resistance to IMPACE, excellent electrical insulation |  |  |
| application         | Outdoor electronic equipment                                  |  |  |
| Custom Services     | CNC holes, UV light, logos, oil paintings, PVC stickers, etc. |  |  |
| Drawing format      | 2D/3D/CAD/DWG/STEP/PDF/IGS                                    |  |  |
| Certificate         | IP67/CE/ROHS/ISO9001                                          |  |  |