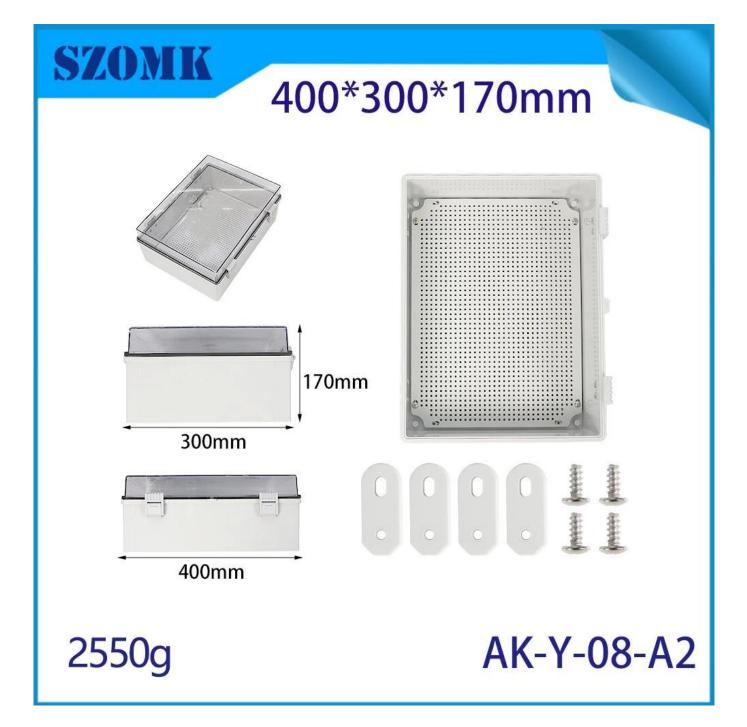

## AK-Y-08A2 Hinged Lid Wall Plastic Enclosure Waterproof Box Clear Cover Pc Enclosure 400x300x170mm

| product parameter   |                                                               |
|---------------------|---------------------------------------------------------------|
| Product Name        | IP67 electrical housing hinge                                 |
| model               | AK-Y-08A2                                                     |
| type                | Cable junction box                                            |
| External dimensions | 400X300X170MM                                                 |
| color               | Gray                                                          |
| Material            | ABS+PC                                                        |
| feature             | Installation board, waterproof, dustproof                     |
| Function            | Special resistance to IMPACE, excellent electrical insulation |
| application         | Outdoor electronic equipment                                  |
| Custom Services     | CNC holes, UV light, logos, oil paintings, PVC stickers, etc. |
| Drawing format      | 2D/3D/CAD/DWG/STEP/PDF/IGS                                    |
| Certificate         | IP67/CE/ROHS/ISO9001                                          |

| <b>SZOMK</b> 400*3 | 300*170mm  |
|--------------------|------------|
|                    |            |
| 2550g              | AK-Y-08-A2 |

| IP67 Hinge lid waterproof box |                       |                                                                            |  |  |
|-------------------------------|-----------------------|----------------------------------------------------------------------------|--|--|
| Model                         | Dimensions (l*w*h) mm |                                                                            |  |  |
| AK-Y-01A1                     | 300x200x160           |                                                                            |  |  |
|                               |                       |                                                                            |  |  |
|                               |                       |                                                                            |  |  |
|                               |                       |                                                                            |  |  |
|                               |                       |                                                                            |  |  |
|                               |                       |                                                                            |  |  |
|                               |                       |                                                                            |  |  |
|                               |                       |                                                                            |  |  |
|                               |                       |                                                                            |  |  |
|                               |                       |                                                                            |  |  |
|                               |                       | Plastic buckle cable                                                       |  |  |
|                               |                       | waterproof junction box                                                    |  |  |
|                               |                       | junction box IP67<br>waterproof junction box<br>High quality plactic bings |  |  |