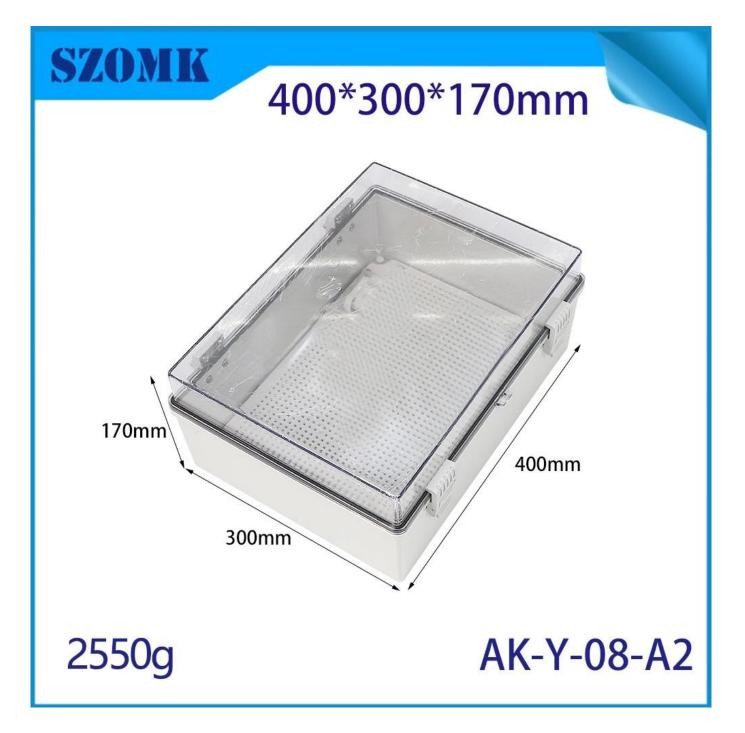

## AK-Y-08A2 Hinged Lid Wall Plastic Enclosure Waterproof Box Clear Cover Pc Enclosure 400x300x170mm

| product parameter   |                                                               |
|---------------------|---------------------------------------------------------------|
| Product Name        | IP67 electrical housing hinge                                 |
| model               | AK-Y-08A2                                                     |
| type                | Cable junction box                                            |
| External dimensions | 400X300X170MM                                                 |
| color               | Gray                                                          |
| Material            | ABS+PC                                                        |
| feature             | Installation board, waterproof, dustproof                     |
| Function            | Special resistance to IMPACE, excellent electrical insulation |
| application         | Outdoor electronic equipment                                  |
| Custom Services     | CNC holes, UV light, logos, oil paintings, PVC stickers, etc. |
| Drawing format      | 2D/3D/CAD/DWG/STEP/PDF/IGS                                    |
| Certificate         | IP67/CE/ROHS/ISO9001                                          |