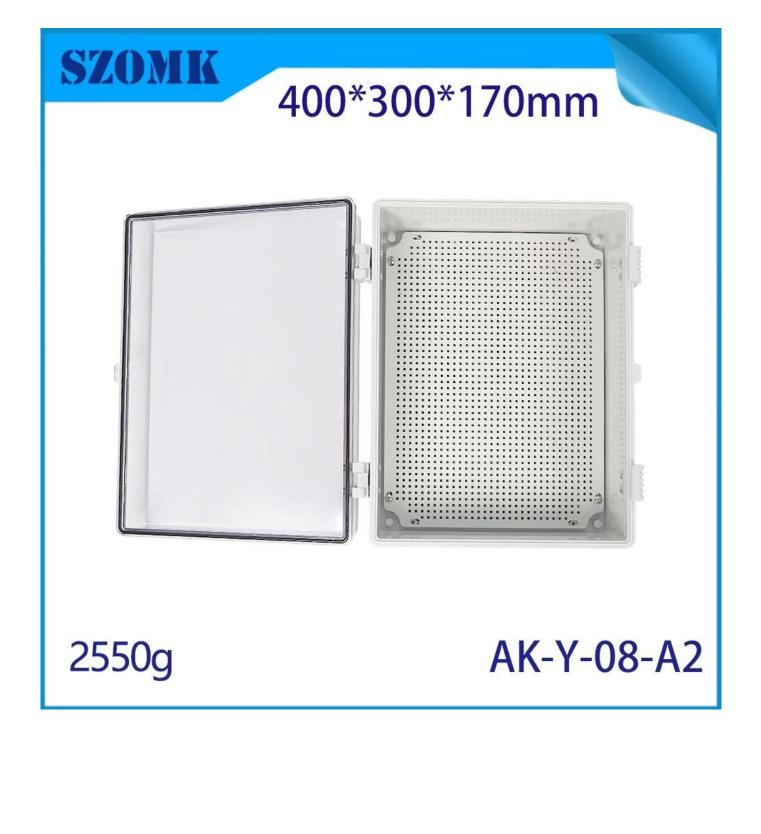

## AK-Y-08A2 Hinged Lid Wall Plastic Enclosure Waterproof Box Clear Cover Pc Enclosure 400x300x170mm

| product parameter   |                                                               |
|---------------------|---------------------------------------------------------------|
| Product Name        | IP67 electrical housing hinge                                 |
| model               | AK-Y-08A2                                                     |
| type                | Cable junction box                                            |
| External dimensions | 400X300X170MM                                                 |
| color               | Gray                                                          |
| Material            | ABS+PC                                                        |
| feature             | Installation board, waterproof, dustproof                     |
| Function            | Special resistance to IMPACE, excellent electrical insulation |
| application         | Outdoor electronic equipment                                  |
| Custom Services     | CNC holes, UV light, logos, oil paintings, PVC stickers, etc. |
| Drawing format      | 2D/3D/CAD/DWG/STEP/PDF/IGS                                    |
| Certificate         | IP67/CE/ROHS/ISO9001                                          |

[Easy to use] - Our project box has a simple hinged lid that can be opened and closed easily and provides a reliable watertight sealed latch that makes maintenance and operation easy.
[Suitable for DIY projects] - This sturdy plastic power waterproof box is easy to drill and can be molded to suit your specific needs, making it ideal for creative DIY projects.