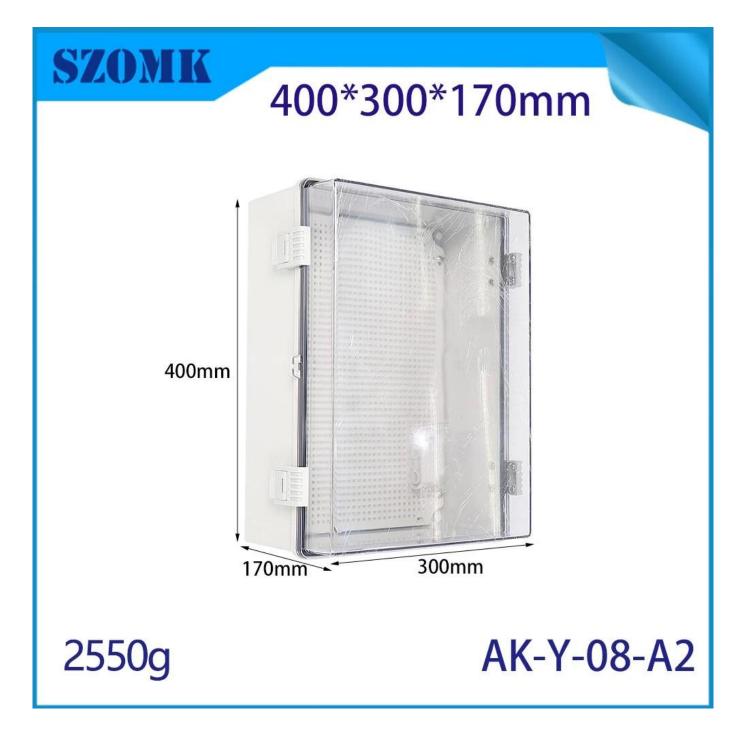

## AK-Y-08A2 Hinged Lid Wall Plastic Enclosure Waterproof Box Clear Cover Pc Enclosure 400x300x170mm

| product parameter   |                                                               |
|---------------------|---------------------------------------------------------------|
| Product Name        | IP67 electrical housing hinge                                 |
| model               | AK-Y-08A2                                                     |
| type                | Cable junction box                                            |
| External dimensions | 400X300X170MM                                                 |
| color               | Gray                                                          |
| Material            | ABS+PC                                                        |
| feature             | Installation board, waterproof, dustproof                     |
| Function            | Special resistance to IMPACE, excellent electrical insulation |
| application         | Outdoor electronic equipment                                  |
| Custom Services     | CNC holes, UV light, logos, oil paintings, PVC stickers, etc. |
| Drawing format      | 2D/3D/CAD/DWG/STEP/PDF/IGS                                    |
| Certificate         | IP67/CE/ROHS/ISO9001                                          |