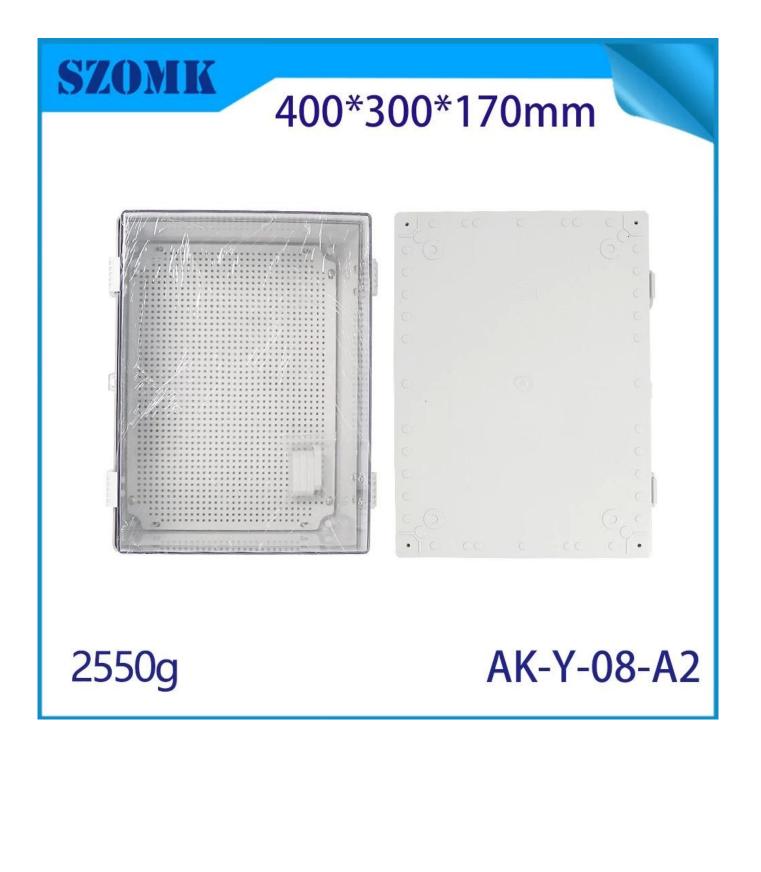

## AK-Y-08A2 Hinged Lid Wall Plastic Enclosure Waterproof Box Clear Cover Pc Enclosure 400x300x170mm

| product parameter   |                                                               |
|---------------------|---------------------------------------------------------------|
| Product Name        | IP67 electrical housing hinge                                 |
| model               | AK-Y-08A2                                                     |
| type                | Cable junction box                                            |
| External dimensions | 400X300X170MM                                                 |
| color               | Gray                                                          |
| Material            | ABS+PC                                                        |
| feature             | Installation board, waterproof, dustproof                     |
| Function            | Special resistance to IMPACE, excellent electrical insulation |
| application         | Outdoor electronic equipment                                  |
| Custom Services     | CNC holes, UV light, logos, oil paintings, PVC stickers, etc. |
| Drawing format      | 2D/3D/CAD/DWG/STEP/PDF/IGS                                    |
| Certificate         | IP67/CE/ROHS/ISO9001                                          |

IP67 Rated Waterproof] - The electrical housing has an IP67 waterproof and weatherproof design that provides superior protection against water, rain, dust, snow, oil, UV and other environmental factors. This sturdy design makes it ideal for use in indoor and outdoor environments, ensuring your electrical equipment is protected from harsh conditions. [Easy to install] - With a mounting plate for easy installation, various devices can be easily installed, saving you valuable time and effort.