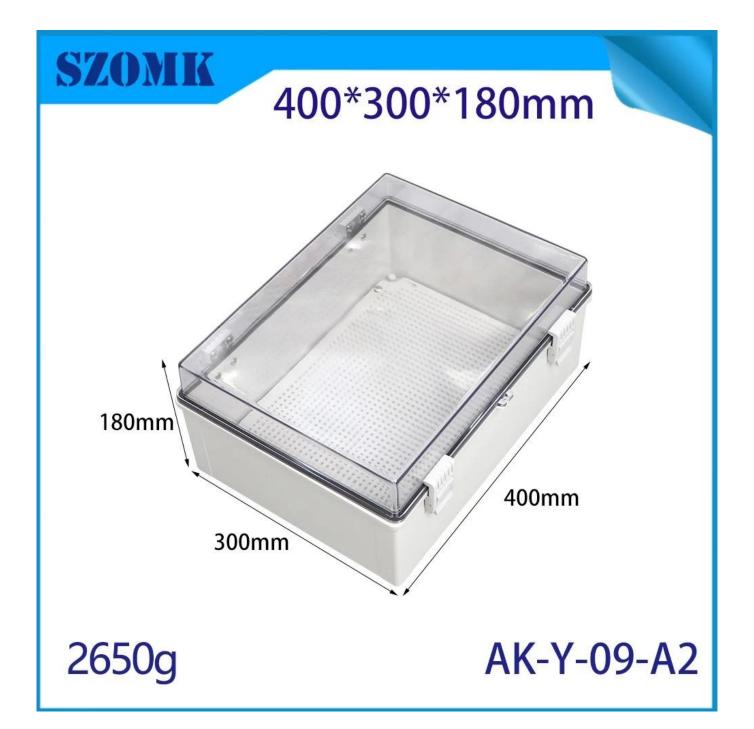

# AK-Y-09A2 Transparent Buckle Plastic Enclosure Power Supply Waterproof Ip67 Electrical Breaker Circuit Board Box 400x300x180mm

| product parameter   |                                                               |  |  |
|---------------------|---------------------------------------------------------------|--|--|
| Product Name        | IP67 electrical housing hinge                                 |  |  |
| model               | AK-Y-09A2                                                     |  |  |
| type                | Cable junction box                                            |  |  |
| External dimensions | 400X300X180MM                                                 |  |  |
| color               | Gray                                                          |  |  |
| Material            | ABS+PC                                                        |  |  |
| feature             | Installation board, waterproof, dustproof                     |  |  |
| Function            | Special resistance to impace, excellent electrical insulation |  |  |
| application         | Outdoor electronic equipment                                  |  |  |
| Custom Services     | CNC holes, UV light, logos, oil paintings, PVC stickers, etc. |  |  |
| Drawing format      | 2D/3D/CAD/DWG/STEP/PDF/IGS                                    |  |  |
| Certificate         | IP67/CE/ROHS/ISO9001                                          |  |  |

#### 400\*300\*180mm

2650g

AK-Y-09-A2

## 400\*300\*180mm

2650g

AK-Y-09-A2

#### 400\*300\*180mm

2650g

AK-Y-09-A2

| IP67 Hinge lid waterproof box |                       |  |  |  |
|-------------------------------|-----------------------|--|--|--|
| Model                         | Dimensions (l*w*h) mm |  |  |  |
| AK-Y-01A1                     | 300x200x160           |  |  |  |