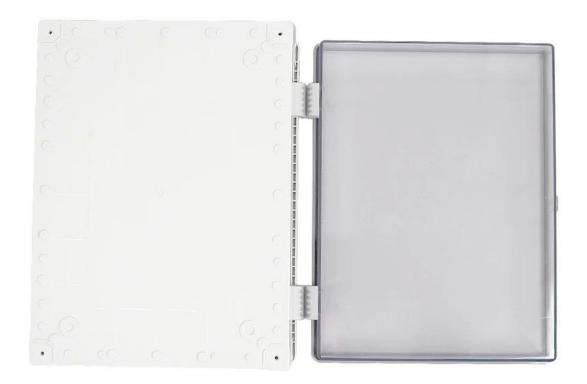

□IP67 Rated Waterproof□- Electrical enclosures feature IP67 waterproof and weatherproof design, they provide superior protection from water, rain, dust, snow, oil, UV rays and other environmental factors. This rugged design makes it ideal for use in both indoor and outdoor environments, ensuring your electrical equipment is protected from harsh conditions. □Easy Installation□- Comes with a mounting plate for easy installation, which can easily install various devices, saving your precious time and energy.

□Convenient to Use□- Our project box has a simple hinged lid that opens and closes easily, and a latch that provides a reliable watertight seal, making maintenance and operation easy. □Suitable for DIY Projects□-This sturdy plastic electric waterproof box is easy to drill and can be molded to fit your specific needs, making it the perfect choice for your creative DIY projects.