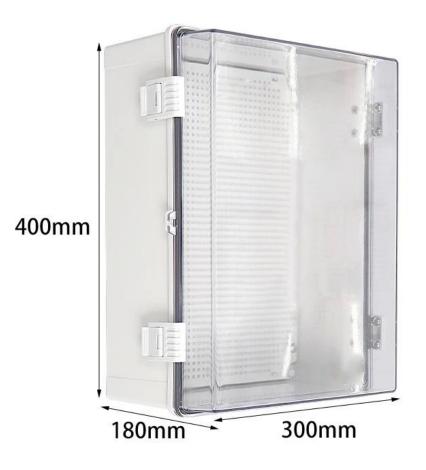

# AK-Y-09A2 Transparent Buckle Plastic Enclosure Power Supply Waterproof Ip67 Electrical Breaker Circuit Board Box 400x300x180mm

| product parameter   |                                                               |  |  |
|---------------------|---------------------------------------------------------------|--|--|
| Product Name        | IP67 electrical housing hinge                                 |  |  |
| model               | AK-Y-09A2                                                     |  |  |
| type                | Cable junction box                                            |  |  |
| External dimensions | 400X300X180MM                                                 |  |  |
| color               | Gray                                                          |  |  |
| Material            | ABS+PC                                                        |  |  |
| feature             | Installation board, waterproof, dustproof                     |  |  |
| Function            | Special resistance to impace, excellent electrical insulation |  |  |
| application         | Outdoor electronic equipment                                  |  |  |
| Custom Services     | CNC holes, UV light, logos, oil paintings, PVC stickers, etc. |  |  |
| Drawing format      | 2D/3D/CAD/DWG/STEP/PDF/IGS                                    |  |  |
| Certificate         | IP67/CE/ROHS/ISO9001                                          |  |  |

#### 400\*300\*180mm

2650g

AK-Y-09-A2

| IP67 Hinge lid waterproof box |                       |  |  |  |
|-------------------------------|-----------------------|--|--|--|
| Model                         | Dimensions (l*w*h) mm |  |  |  |
| AK-Y-01A1                     | 300x200x160           |  |  |  |