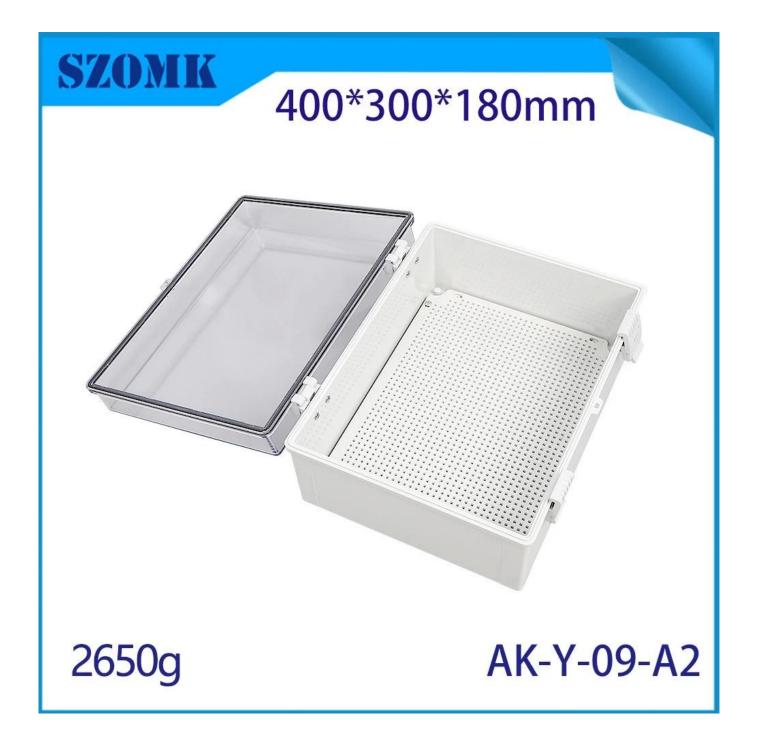

# AK-Y-09A2 Transparent Buckle Plastic Enclosure Power Supply Waterproof Ip67 Electrical Breaker Circuit Board Box 400x300x180mm

| product parameter   |                                                               |  |  |
|---------------------|---------------------------------------------------------------|--|--|
| Product Name        | IP67 electrical housing hinge                                 |  |  |
| model               | AK-Y-09A2                                                     |  |  |
| type                | Cable junction box                                            |  |  |
| External dimensions | 400X300X180MM                                                 |  |  |
| color               | Gray                                                          |  |  |
| Material            | ABS+PC                                                        |  |  |
| feature             | Installation board, waterproof, dustproof                     |  |  |
| Function            | Special resistance to impace, excellent electrical insulation |  |  |
| application         | Outdoor electronic equipment                                  |  |  |
| Custom Services     | CNC holes, UV light, logos, oil paintings, PVC stickers, etc. |  |  |
| Drawing format      | 2D/3D/CAD/DWG/STEP/PDF/IGS                                    |  |  |
| Certificate         | IP67/CE/ROHS/ISO9001                                          |  |  |

#### 400\*300\*180mm

2650g

AK-Y-09-A2

## 400\*300\*180mm

2650g

AK-Y-09-A2

#### 400\*300\*180mm

2650g

AK-Y-09-A2

| IP67 Hinge lid waterproof box |                       |  |  |  |
|-------------------------------|-----------------------|--|--|--|
| Model                         | Dimensions (l*w*h) mm |  |  |  |
| AK-Y-01A1                     | 300x200x160           |  |  |  |