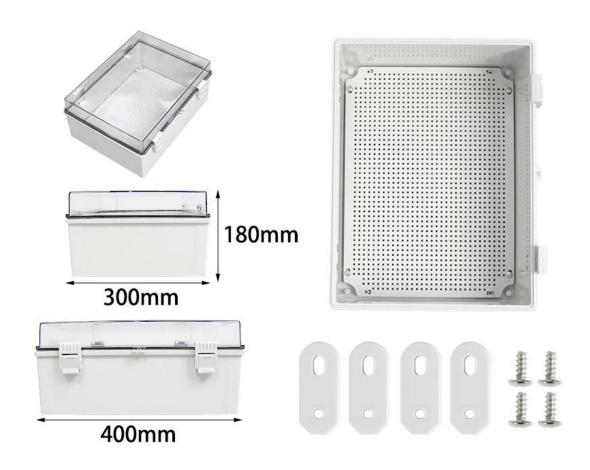

# AK-Y-09A2 Transparent Buckle Plastic Enclosure Power Supply Waterproof Ip67 Electrical Breaker Circuit Board Box 400x300x180mm

| product parameter   |                                                               |  |  |
|---------------------|---------------------------------------------------------------|--|--|
| Product Name        | IP67 electrical housing hinge                                 |  |  |
| model               | AK-Y-09A2                                                     |  |  |
| type                | Cable junction box                                            |  |  |
| External dimensions | 400X300X180MM                                                 |  |  |
| color               | Gray                                                          |  |  |
| Material            | ABS+PC                                                        |  |  |
| feature             | Installation board, waterproof, dustproof                     |  |  |
| Function            | Special resistance to impace, excellent electrical insulation |  |  |
| application         | Outdoor electronic equipment                                  |  |  |
| Custom Services     | CNC holes, UV light, logos, oil paintings, PVC stickers, etc. |  |  |
| Drawing format      | 2D/3D/CAD/DWG/STEP/PDF/IGS                                    |  |  |
| Certificate         | IP67/CE/ROHS/ISO9001                                          |  |  |

#### 400\*300\*180mm

2650g

AK-Y-09-A2

## 400\*300\*180mm

2650g

AK-Y-09-A2

#### 400\*300\*180mm

2650g

AK-Y-09-A2

| IP67 Hinge lid waterproof box |                       |  |  |  |
|-------------------------------|-----------------------|--|--|--|
| Model                         | Dimensions (l*w*h) mm |  |  |  |
| AK-Y-01A1                     | 300x200x160           |  |  |  |