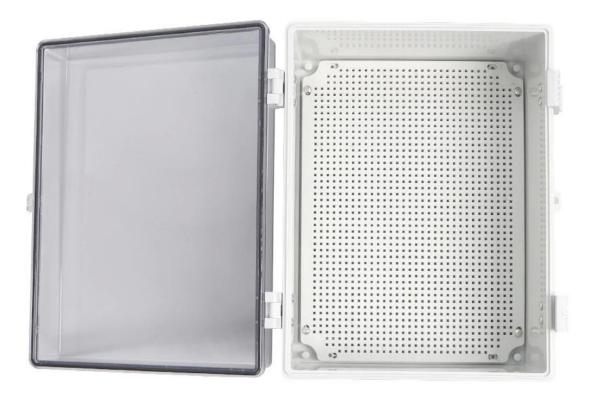

# AK-Y-09A2 Transparent Buckle Plastic Enclosure Power Supply Waterproof Ip67 Electrical Breaker Circuit Board Box 400x300x180mm

| product parameter   |                                                               |  |  |
|---------------------|---------------------------------------------------------------|--|--|
| Product Name        | IP67 electrical housing hinge                                 |  |  |
| model               | AK-Y-09A2                                                     |  |  |
| type                | Cable junction box                                            |  |  |
| External dimensions | 400X300X180MM                                                 |  |  |
| color               | Gray                                                          |  |  |
| Material            | ABS+PC                                                        |  |  |
| feature             | Installation board, waterproof, dustproof                     |  |  |
| Function            | Special resistance to impace, excellent electrical insulation |  |  |
| application         | Outdoor electronic equipment                                  |  |  |
| Custom Services     | CNC holes, UV light, logos, oil paintings, PVC stickers, etc. |  |  |
| Drawing format      | 2D/3D/CAD/DWG/STEP/PDF/IGS                                    |  |  |
| Certificate         | IP67/CE/ROHS/ISO9001                                          |  |  |

□Convenient to Use□- Our project box has a simple hinged lid that opens and closes easily, and a latch that provides a reliable watertight seal, making maintenance and operation easy. □Suitable for DIY Projects□-This sturdy plastic electric waterproof box is easy to drill and can be molded to fit your specific needs, making it the perfect choice for your creative DIY projects.