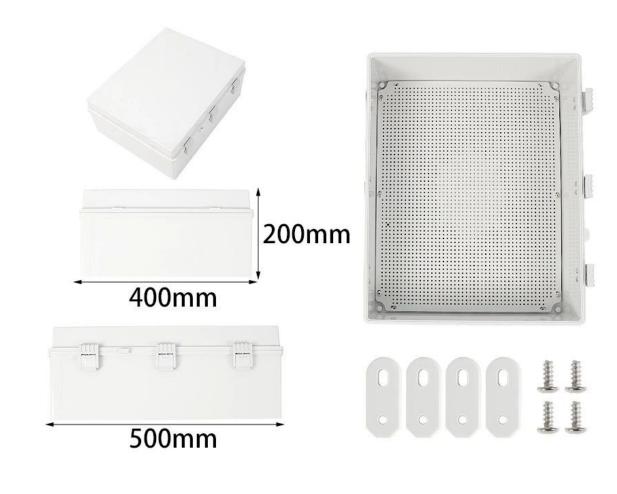

#### AK-Y-12A1 Ip67 Abs Plastic Electronic Housing Junction Box Enclosure For Electrical Equipment Antidust Waterproof 500x400x200mm

| product parameter   |                                                               |  |  |
|---------------------|---------------------------------------------------------------|--|--|
| Product Name        | IP67 electrical housing hinge                                 |  |  |
| model               | AK-Y-12A1                                                     |  |  |
| type                | Cable junction box                                            |  |  |
| External dimensions | 500X400X200MM                                                 |  |  |
| color               | Gray                                                          |  |  |
| Material            | ABS                                                           |  |  |
| feature             | Installation board, waterproof, dustproof                     |  |  |
| Function            | Special resistance to impace, excellent electrical insulation |  |  |
| application         | Outdoor electronic equipment                                  |  |  |
| Custom Services     | CNC holes, UV light, logos, oil paintings, PVC stickers, etc. |  |  |
| Drawing format      | 2D/3D/CAD/DWG/STEP/PDF/IGS                                    |  |  |
| Certificate         | IP67/CE/ROHS/ISO9001                                          |  |  |

□IP67 Rated Waterproof□- Electrical enclosures feature IP67 waterproof and weatherproof design, they provide superior protection from water, rain, dust, snow, oil, UV rays and other environmental factors. This rugged design makes it ideal for use in both indoor and outdoor environments, ensuring your electrical equipment is protected from harsh conditions. □Easy Installation□- Comes with a mounting plate for easy installation, which can easily install various devices, saving your precious time and energy.

□Convenient to Use□- Our project box has a simple hinged lid that opens and closes easily, and a latch that provides a reliable watertight seal, making maintenance and operation easy. □Suitable for DIY Projects□-This sturdy plastic electric waterproof box is easy to drill and can be molded to fit your specific needs, making it the perfect choice for your creative DIY projects.