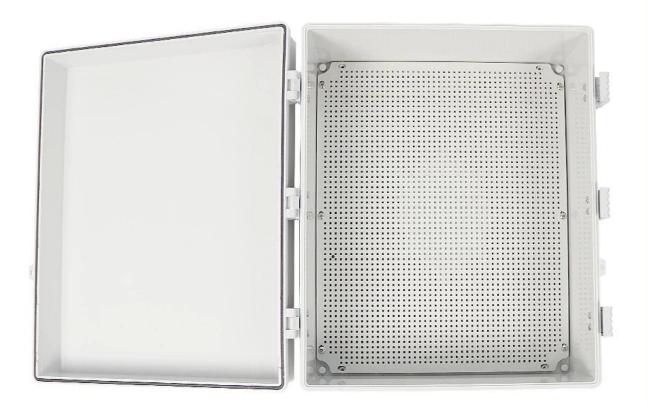

#### AK-Y-12A1 Ip67 Abs Plastic Electronic Housing Junction Box Enclosure For Electrical Equipment Antidust Waterproof 500x400x200mm

| product parameter   |                                                               |  |  |
|---------------------|---------------------------------------------------------------|--|--|
| Product Name        | IP67 electrical housing hinge                                 |  |  |
| model               | AK-Y-12A1                                                     |  |  |
| type                | Cable junction box                                            |  |  |
| External dimensions | 500X400X200MM                                                 |  |  |
| color               | Gray                                                          |  |  |
| Material            | ABS                                                           |  |  |
| feature             | Installation board, waterproof, dustproof                     |  |  |
| Function            | Special resistance to impace, excellent electrical insulation |  |  |
| application         | Outdoor electronic equipment                                  |  |  |
| Custom Services     | CNC holes, UV light, logos, oil paintings, PVC stickers, etc. |  |  |
| Drawing format      | 2D/3D/CAD/DWG/STEP/PDF/IGS                                    |  |  |
| Certificate         | IP67/CE/ROHS/ISO9001                                          |  |  |

□IP67 Rated Waterproof□- Electrical enclosures feature IP67 waterproof and weatherproof design, they provide superior protection from water, rain, dust, snow, oil, UV rays and other environmental factors. This rugged design makes it ideal for use in both indoor and outdoor environments, ensuring your electrical equipment is protected from harsh conditions. □Easy Installation□- Comes with a mounting plate for easy installation, which can easily install various devices, saving your precious time and energy.

□Convenient to Use□- Our project box has a simple hinged lid that opens and closes easily, and a latch that provides a reliable watertight seal, making maintenance and operation easy. □Suitable for DIY Projects□-This sturdy plastic electric waterproof box is easy to drill and can be molded to fit your specific needs, making it the perfect choice for your creative DIY projects.