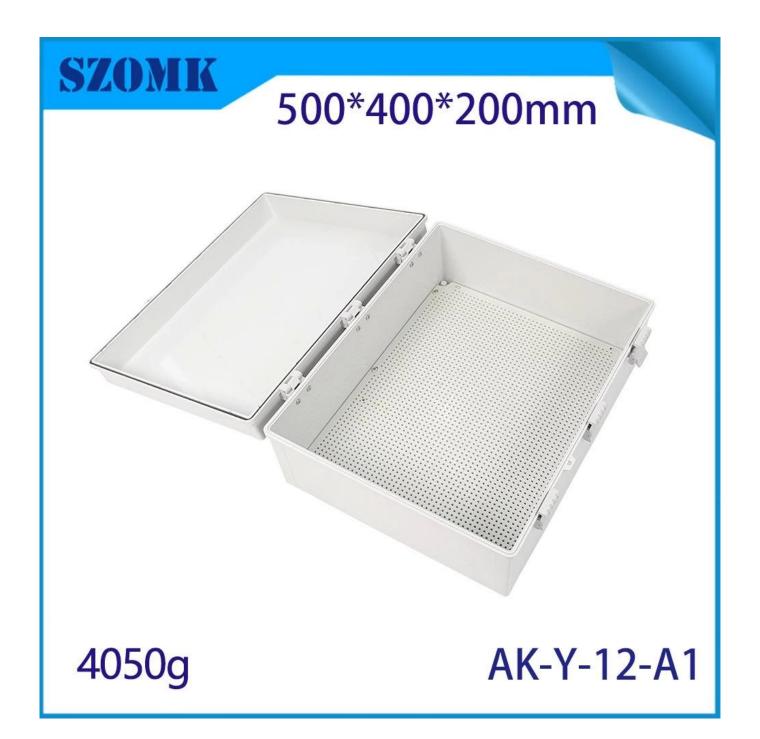

#### AK-Y-12A1 Ip67 Abs Plastic Electronic Housing Junction Box Enclosure For Electrical Equipment Antidust Waterproof 500x400x200mm

| product parameter   |                                                               |  |  |
|---------------------|---------------------------------------------------------------|--|--|
| Product Name        | IP67 electrical housing hinge                                 |  |  |
| model               | AK-Y-12A1                                                     |  |  |
| type                | Cable junction box                                            |  |  |
| External dimensions | 500X400X200MM                                                 |  |  |
| color               | Gray                                                          |  |  |
| Material            | ABS                                                           |  |  |
| feature             | Installation board, waterproof, dustproof                     |  |  |
| Function            | Special resistance to impace, excellent electrical insulation |  |  |
| application         | Outdoor electronic equipment                                  |  |  |
| Custom Services     | CNC holes, UV light, logos, oil paintings, PVC stickers, etc. |  |  |
| Drawing format      | 2D/3D/CAD/DWG/STEP/PDF/IGS                                    |  |  |
| Certificate         | IP67/CE/ROHS/ISO9001                                          |  |  |

#### 500\*400\*200mm

4050g

AK-Y-12-A1

## 500\*400\*200mm

4050g

AK-Y-12-A1

# **SZOMK** 500\*400\*200mm 500mm 400mm 200mm 4050g AK-Y-12-A1

**SZOMK** 

### 500\*400\*200mm

4050g

AK-Y-12-A1

| IP67 Hinge lid waterproof box |                       |  |  |  |
|-------------------------------|-----------------------|--|--|--|
| Model                         | Dimensions (l*w*h) mm |  |  |  |
| AK-Y-01A1                     | 300x200x160           |  |  |  |