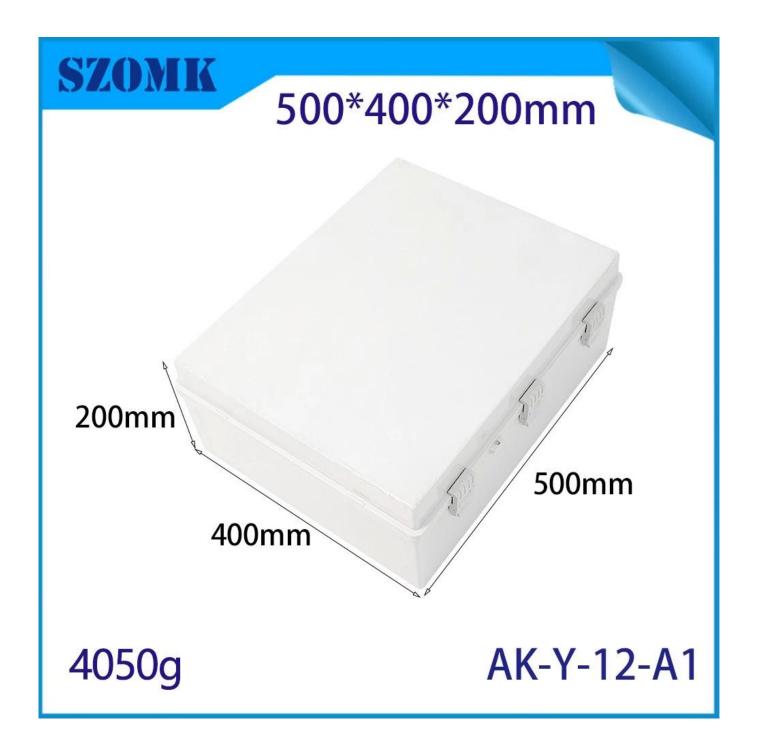

#### AK-Y-12A1 Ip67 Abs Plastic Electronic Housing Junction Box Enclosure For Electrical Equipment Antidust Waterproof 500x400x200mm

| product parameter   |                                                               |  |  |
|---------------------|---------------------------------------------------------------|--|--|
| Product Name        | IP67 electrical housing hinge                                 |  |  |
| model               | AK-Y-12A1                                                     |  |  |
| type                | Cable junction box                                            |  |  |
| External dimensions | 500X400X200MM                                                 |  |  |
| color               | Gray                                                          |  |  |
| Material            | ABS                                                           |  |  |
| feature             | Installation board, waterproof, dustproof                     |  |  |
| Function            | Special resistance to impace, excellent electrical insulation |  |  |
| application         | Outdoor electronic equipment                                  |  |  |
| Custom Services     | CNC holes, UV light, logos, oil paintings, PVC stickers, etc. |  |  |
| Drawing format      | 2D/3D/CAD/DWG/STEP/PDF/IGS                                    |  |  |
| Certificate         | IP67/CE/ROHS/ISO9001                                          |  |  |

#### 500\*400\*200mm

4050g

AK-Y-12-A1

## 500\*400\*200mm

4050g

AK-Y-12-A1