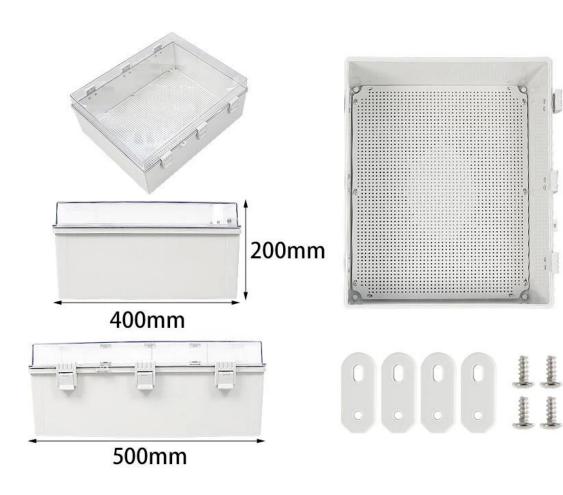

### AK-Y-12A2 Screw Double Sided Electrical Junction Box Outdoor Electronic Equipment Abs Pc Plastic Enclosure Lock 500x400x200mm

| product parameter   |                                                               |  |
|---------------------|---------------------------------------------------------------|--|
| Product Name        | IP67 electrical housing hinge                                 |  |
| model               | AK-Y-12A2                                                     |  |
| type                | Cable junction box                                            |  |
| External dimensions | 500X400X200MM                                                 |  |
| color               | Gray                                                          |  |
| Material            | ABS+PC                                                        |  |
| feature             | Installation board, waterproof, dustproof                     |  |
| Function            | Special resistance to impace, excellent electrical insulation |  |
| application         | Outdoor electronic equipment                                  |  |
| Custom Services     | CNC holes, UV light, logos, oil paintings, PVC stickers, etc. |  |
| Drawing format      | 2D/3D/CAD/DWG/STEP/PDF/IGS                                    |  |
| Certificate         | IP67/CE/ROHS/ISO9001                                          |  |

# 500\*400\*200mm

4050g

4050g

# 500\*400\*200mm

4050g

# 500\*400\*200mm

4050g

AK-Y-12-A2

| IP67 Hinge lid waterproof box |                       |  |  |  |
|-------------------------------|-----------------------|--|--|--|
| Model                         | Dimensions (l*w*h) mm |  |  |  |
| AK-Y-01A1                     | 300x200x160           |  |  |  |