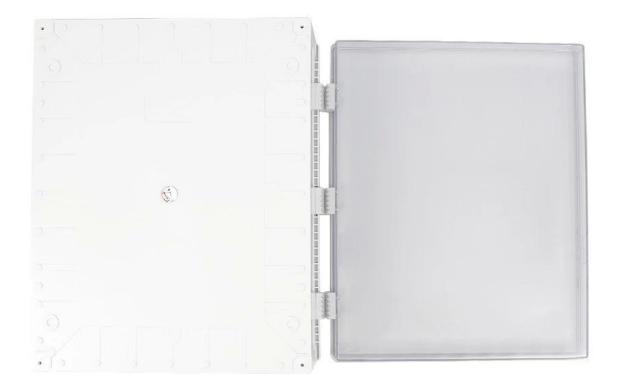

### AK-Y-12A2 Screw Double Sided Electrical Junction Box Outdoor Electronic Equipment Abs Pc Plastic Enclosure Lock 500x400x200mm

| product parameter   |                                                               |  |
|---------------------|---------------------------------------------------------------|--|
| Product Name        | IP67 electrical housing hinge                                 |  |
| model               | AK-Y-12A2                                                     |  |
| type                | Cable junction box                                            |  |
| External dimensions | 500X400X200MM                                                 |  |
| color               | Gray                                                          |  |
| Material            | ABS+PC                                                        |  |
| feature             | Installation board, waterproof, dustproof                     |  |
| Function            | Special resistance to impace, excellent electrical insulation |  |
| application         | Outdoor electronic equipment                                  |  |
| Custom Services     | CNC holes, UV light, logos, oil paintings, PVC stickers, etc. |  |
| Drawing format      | 2D/3D/CAD/DWG/STEP/PDF/IGS                                    |  |
| Certificate         | IP67/CE/ROHS/ISO9001                                          |  |

□IP67 Rated Waterproof□- Electrical enclosures feature IP67 waterproof and weatherproof design, they provide superior protection from water, rain, dust, snow, oil, UV rays and other environmental factors. This rugged design makes it ideal for use in both indoor and outdoor environments, ensuring your electrical equipment is protected from harsh conditions. □Easy Installation□- Comes with a mounting plate for easy installation, which can easily install various devices, saving your precious time and energy.

□Convenient to Use□- Our project box has a simple hinged lid that opens and closes easily, and a latch that provides a reliable watertight seal, making maintenance and operation easy. □Suitable for DIY Projects□-This sturdy plastic electric waterproof box is easy to drill and can be molded to fit your specific needs, making it the perfect choice for your creative DIY projects.