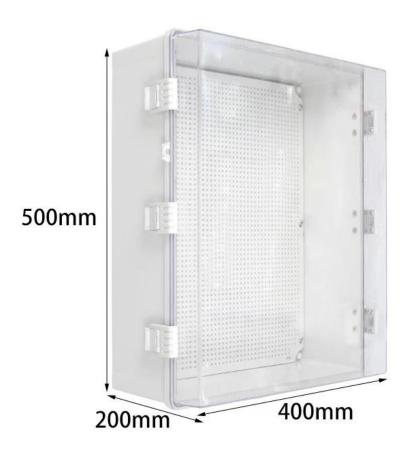

### AK-Y-12A2 Screw Double Sided Electrical Junction Box Outdoor Electronic Equipment Abs Pc Plastic Enclosure Lock 500x400x200mm

| product parameter   |                                                               |  |
|---------------------|---------------------------------------------------------------|--|
| Product Name        | IP67 electrical housing hinge                                 |  |
| model               | AK-Y-12A2                                                     |  |
| type                | Cable junction box                                            |  |
| External dimensions | 500X400X200MM                                                 |  |
| color               | Gray                                                          |  |
| Material            | ABS+PC                                                        |  |
| feature             | Installation board, waterproof, dustproof                     |  |
| Function            | Special resistance to impace, excellent electrical insulation |  |
| application         | Outdoor electronic equipment                                  |  |
| Custom Services     | CNC holes, UV light, logos, oil paintings, PVC stickers, etc. |  |
| Drawing format      | 2D/3D/CAD/DWG/STEP/PDF/IGS                                    |  |
| Certificate         | IP67/CE/ROHS/ISO9001                                          |  |