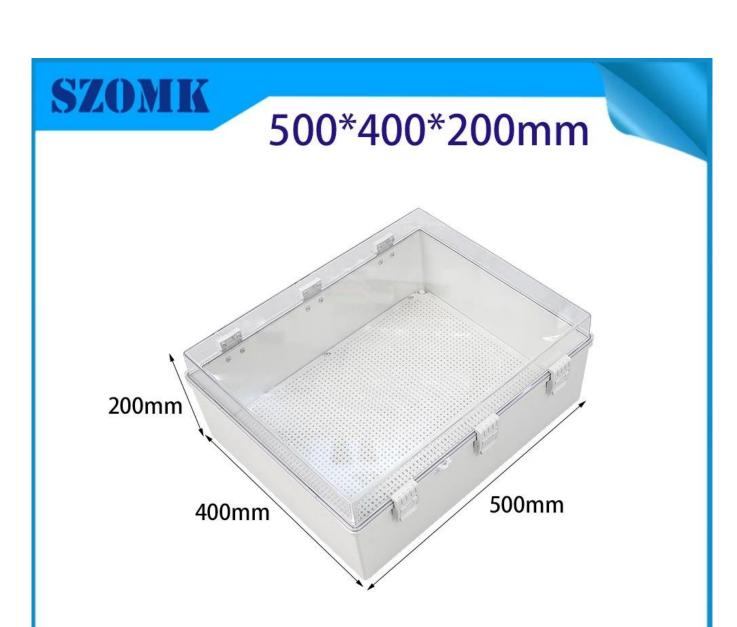

### AK-Y-12A2 Screw Double Sided Electrical Junction Box Outdoor Electronic Equipment Abs Pc Plastic Enclosure Lock 500x400x200mm

| product parameter   |                                                               |  |
|---------------------|---------------------------------------------------------------|--|
| Product Name        | IP67 electrical housing hinge                                 |  |
| model               | AK-Y-12A2                                                     |  |
| type                | Cable junction box                                            |  |
| External dimensions | 500X400X200MM                                                 |  |
| color               | Gray                                                          |  |
| Material            | ABS+PC                                                        |  |
| feature             | Installation board, waterproof, dustproof                     |  |
| Function            | Special resistance to impace, excellent electrical insulation |  |
| application         | Outdoor electronic equipment                                  |  |
| Custom Services     | CNC holes, UV light, logos, oil paintings, PVC stickers, etc. |  |
| Drawing format      | 2D/3D/CAD/DWG/STEP/PDF/IGS                                    |  |
| Certificate         | IP67/CE/ROHS/ISO9001                                          |  |

# 500\*400\*200mm

4050g

4050g