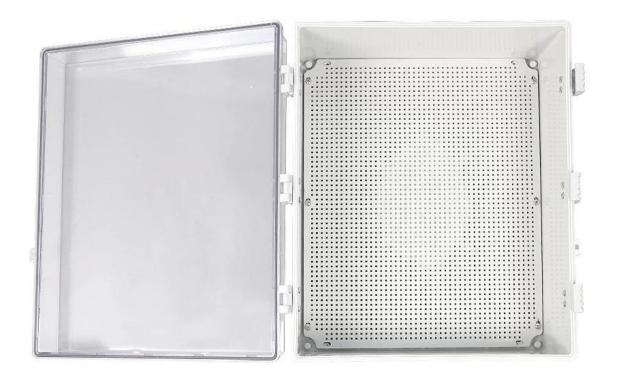

### AK-Y-12A2 Screw Double Sided Electrical Junction Box Outdoor Electronic Equipment Abs Pc Plastic Enclosure Lock 500x400x200mm

| product parameter   |                                                               |  |
|---------------------|---------------------------------------------------------------|--|
| Product Name        | IP67 electrical housing hinge                                 |  |
| model               | AK-Y-12A2                                                     |  |
| type                | Cable junction box                                            |  |
| External dimensions | 500X400X200MM                                                 |  |
| color               | Gray                                                          |  |
| Material            | ABS+PC                                                        |  |
| feature             | Installation board, waterproof, dustproof                     |  |
| Function            | Special resistance to impace, excellent electrical insulation |  |
| application         | Outdoor electronic equipment                                  |  |
| Custom Services     | CNC holes, UV light, logos, oil paintings, PVC stickers, etc. |  |
| Drawing format      | 2D/3D/CAD/DWG/STEP/PDF/IGS                                    |  |
| Certificate         | IP67/CE/ROHS/ISO9001                                          |  |

□Excellent Durability□—SZOMK outdoor junction boxes are made of high-quality ABS material, which has excellent impact resistance and excellent electrical insulation properties. (PS:opaque ABS material, transparent upper cover PC material)

□IP67 Rated Waterproof□- Electrical enclosures feature IP67 waterproof and weatherproof design, they provide superior protection from water, rain, dust, snow, oil, UV rays and other environmental factors. This rugged design makes it ideal for use in both indoor and outdoor environments, ensuring your electrical equipment is protected from harsh conditions. □Easy Installation□- Comes with a mounting plate for easy installation, which can easily install various devices, saving your precious time and energy.

□Convenient to Use□- Our project box has a simple hinged lid that opens and closes easily, and a latch that provides a reliable watertight seal, making maintenance and operation easy. □Suitable for DIY Projects□-This sturdy plastic electric waterproof box is easy to drill and can be molded to fit your specific needs, making it the perfect choice for your creative DIY projects.