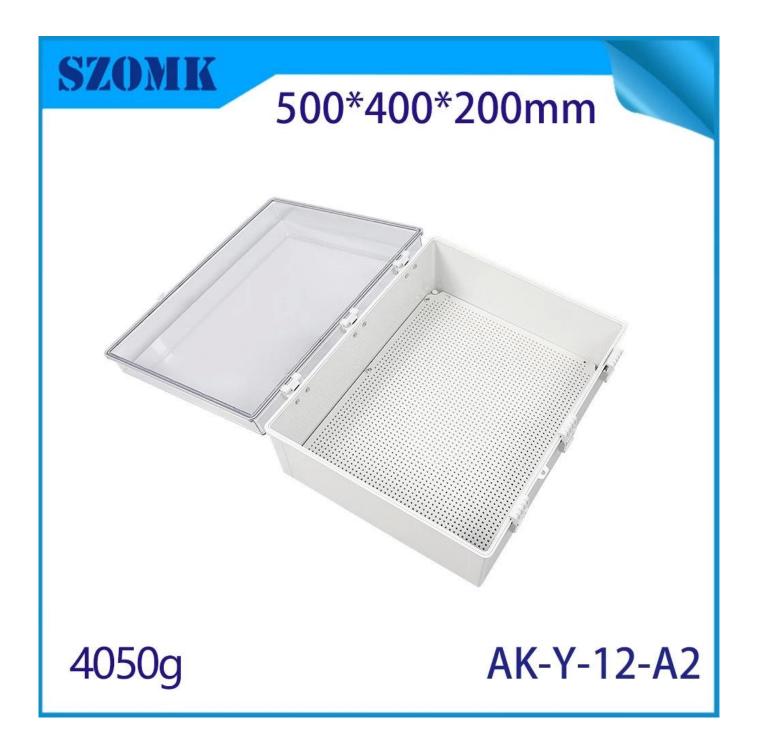

### AK-Y-12A2 Screw Double Sided Electrical Junction Box Outdoor Electronic Equipment Abs Pc Plastic Enclosure Lock 500x400x200mm

| product parameter   |                                                               |  |
|---------------------|---------------------------------------------------------------|--|
| Product Name        | IP67 electrical housing hinge                                 |  |
| model               | AK-Y-12A2                                                     |  |
| type                | Cable junction box                                            |  |
| External dimensions | 500X400X200MM                                                 |  |
| color               | Gray                                                          |  |
| Material            | ABS+PC                                                        |  |
| feature             | Installation board, waterproof, dustproof                     |  |
| Function            | Special resistance to impace, excellent electrical insulation |  |
| application         | Outdoor electronic equipment                                  |  |
| Custom Services     | CNC holes, UV light, logos, oil paintings, PVC stickers, etc. |  |
| Drawing format      | 2D/3D/CAD/DWG/STEP/PDF/IGS                                    |  |
| Certificate         | IP67/CE/ROHS/ISO9001                                          |  |

# 500\*400\*200mm

4050g

AK-Y-12-A2

| IP67 Hinge lid waterproof box |                       |  |  |  |
|-------------------------------|-----------------------|--|--|--|
| Model                         | Dimensions (l*w*h) mm |  |  |  |
| AK-Y-01A1                     | 300x200x160           |  |  |  |