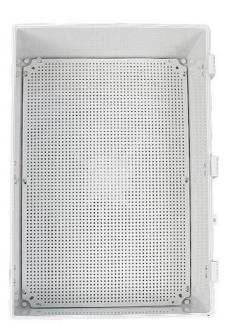

# AK-Y-13A1 Hinged Cable Wire Connecter Housing Explosion Proof Junction Box Push Button Enclosure 600x400x220mm

| product parameter   |                                                               |
|---------------------|---------------------------------------------------------------|
| Product Name        | IP67 electrical housing hinge                                 |
| model               | AK-Y-13A1                                                     |
| type                | Cable junction box                                            |
| External dimensions | 600X400X220MM                                                 |
| color               | Gray                                                          |
| Material            | ABS                                                           |
| feature             | Installation board, waterproof, dustproof                     |
| Function            | Special resistance to impace, excellent electrical insulation |
| application         | Outdoor electronic equipment                                  |
| Custom Services     | CNC holes, UV light, logos, oil paintings, PVC stickers, etc. |
| Drawing format      | 2D/3D/CAD/DWG/STEP/PDF/IGS                                    |
| Certificate         | IP67/CE/ROHS/ISO9001                                          |

#### AK-Y-13-A1

| IP67 Hinge lid waterproof box |                       |  |  |  |
|-------------------------------|-----------------------|--|--|--|
| Model                         | Dimensions (l*w*h) mm |  |  |  |
| AK-Y-01A1                     | 300x200x160           |  |  |  |