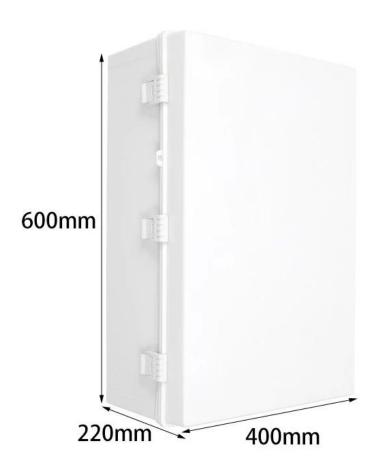

# AK-Y-13A1 Hinged Cable Wire Connecter Housing Explosion Proof Junction Box Push Button Enclosure 600x400x220mm

| product parameter   |                                                               |
|---------------------|---------------------------------------------------------------|
| Product Name        | IP67 electrical housing hinge                                 |
| model               | AK-Y-13A1                                                     |
| type                | Cable junction box                                            |
| External dimensions | 600X400X220MM                                                 |
| color               | Gray                                                          |
| Material            | ABS                                                           |
| feature             | Installation board, waterproof, dustproof                     |
| Function            | Special resistance to impace, excellent electrical insulation |
| application         | Outdoor electronic equipment                                  |
| Custom Services     | CNC holes, UV light, logos, oil paintings, PVC stickers, etc. |
| Drawing format      | 2D/3D/CAD/DWG/STEP/PDF/IGS                                    |
| Certificate         | IP67/CE/ROHS/ISO9001                                          |

# 600\*400\*220mm

4950g

AK-Y-13-A1