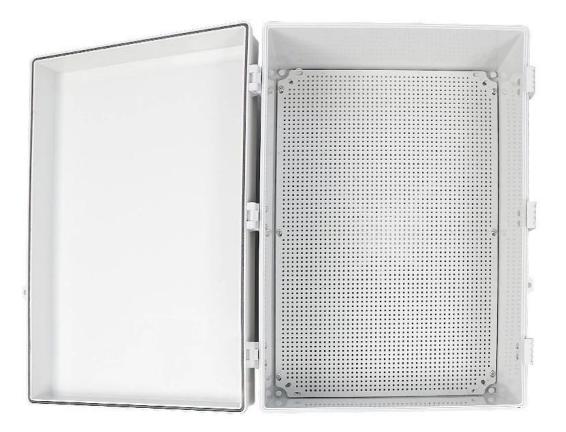

# AK-Y-13A1 Hinged Cable Wire Connecter Housing Explosion Proof Junction Box Push Button Enclosure 600x400x220mm

| product parameter   |                                                               |
|---------------------|---------------------------------------------------------------|
| Product Name        | IP67 electrical housing hinge                                 |
| model               | AK-Y-13A1                                                     |
| type                | Cable junction box                                            |
| External dimensions | 600X400X220MM                                                 |
| color               | Gray                                                          |
| Material            | ABS                                                           |
| feature             | Installation board, waterproof, dustproof                     |
| Function            | Special resistance to impace, excellent electrical insulation |
| application         | Outdoor electronic equipment                                  |
| Custom Services     | CNC holes, UV light, logos, oil paintings, PVC stickers, etc. |
| Drawing format      | 2D/3D/CAD/DWG/STEP/PDF/IGS                                    |
| Certificate         | IP67/CE/ROHS/ISO9001                                          |

□Convenient to Use□- Our project box has a simple hinged lid that opens and closes easily, and a latch that provides a reliable watertight seal, making maintenance and operation easy. □Suitable for DIY Projects□-This sturdy plastic electric waterproof box is easy to drill and can be molded to fit your specific needs, making it the perfect choice for your creative DIY projects.