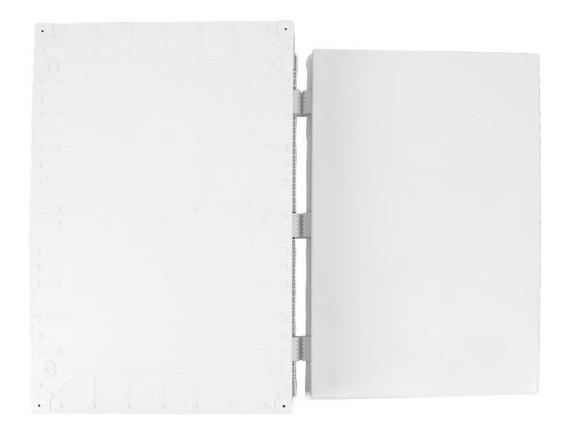

□IP67 Rated Waterproof□- Electrical enclosures feature IP67 waterproof and weatherproof design, they provide superior protection from water, rain, dust, snow, oil, UV rays and other environmental factors. This rugged design makes it ideal for use in both indoor and outdoor environments, ensuring your electrical equipment is protected from harsh conditions. □Easy Installation□- Comes with a mounting plate for easy installation, which can easily install various devices, saving your precious time and energy.

□Convenient to Use□- Our project box has a simple hinged lid that opens and closes easily, and a latch that provides a reliable watertight seal, making maintenance and operation easy. □Suitable for DIY Projects□-This sturdy plastic electric waterproof box is easy to drill and can be molded to fit your specific needs, making it the perfect choice for your creative DIY projects.