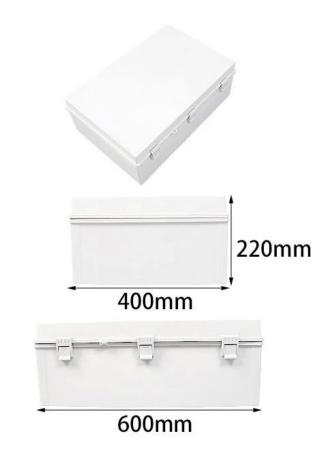

# AK-Y-13A1 Hinged Cable Wire Connecter Housing Explosion Proof Junction Box Push Button Enclosure 600x400x220mm

| product parameter   |                                                               |
|---------------------|---------------------------------------------------------------|
| Product Name        | IP67 electrical housing hinge                                 |
| model               | AK-Y-13A1                                                     |
| type                | Cable junction box                                            |
| External dimensions | 600X400X220MM                                                 |
| color               | Gray                                                          |
| Material            | ABS                                                           |
| feature             | Installation board, waterproof, dustproof                     |
| Function            | Special resistance to impace, excellent electrical insulation |
| application         | Outdoor electronic equipment                                  |
| Custom Services     | CNC holes, UV light, logos, oil paintings, PVC stickers, etc. |
| Drawing format      | 2D/3D/CAD/DWG/STEP/PDF/IGS                                    |
| Certificate         | IP67/CE/ROHS/ISO9001                                          |

# 600\*400\*220mm

4950g

AK-Y-13-A1