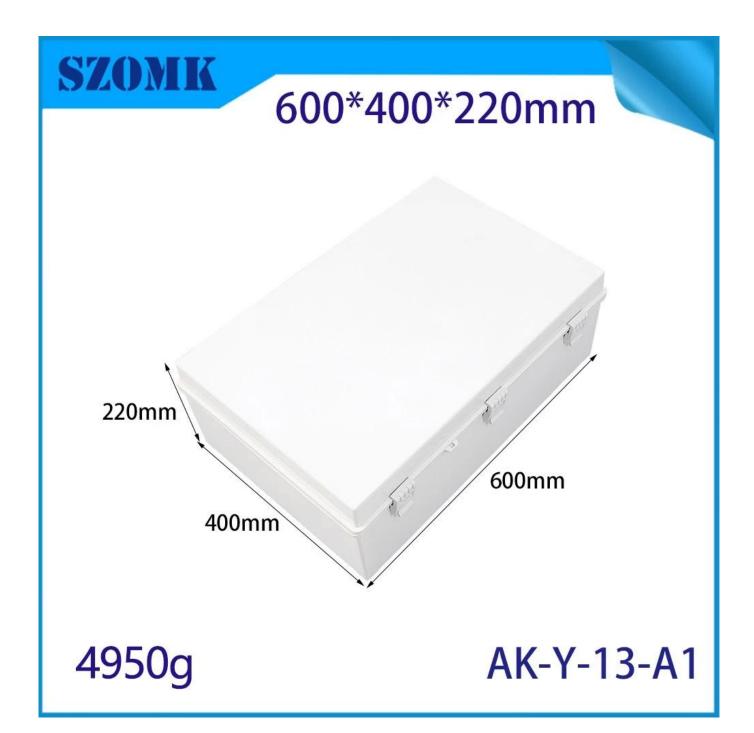

# AK-Y-13A1 Hinged Cable Wire Connecter Housing Explosion Proof Junction Box Push Button Enclosure 600x400x220mm

| product parameter   |                                                               |
|---------------------|---------------------------------------------------------------|
| Product Name        | IP67 electrical housing hinge                                 |
| model               | AK-Y-13A1                                                     |
| type                | Cable junction box                                            |
| External dimensions | 600X400X220MM                                                 |
| color               | Gray                                                          |
| Material            | ABS                                                           |
| feature             | Installation board, waterproof, dustproof                     |
| Function            | Special resistance to impace, excellent electrical insulation |
| application         | Outdoor electronic equipment                                  |
| Custom Services     | CNC holes, UV light, logos, oil paintings, PVC stickers, etc. |
| Drawing format      | 2D/3D/CAD/DWG/STEP/PDF/IGS                                    |
| Certificate         | IP67/CE/ROHS/ISO9001                                          |

#### 600\*400\*220mm

4950g

AK-Y-13-A1

**SZOMK** 

#### 600\*400\*220mm

4950g

#### AK-Y-13-A1

| IP67 Hinge lid waterproof box |                       |  |  |  |
|-------------------------------|-----------------------|--|--|--|
| Model                         | Dimensions (l*w*h) mm |  |  |  |
| AK-Y-01A1                     | 300x200x160           |  |  |  |