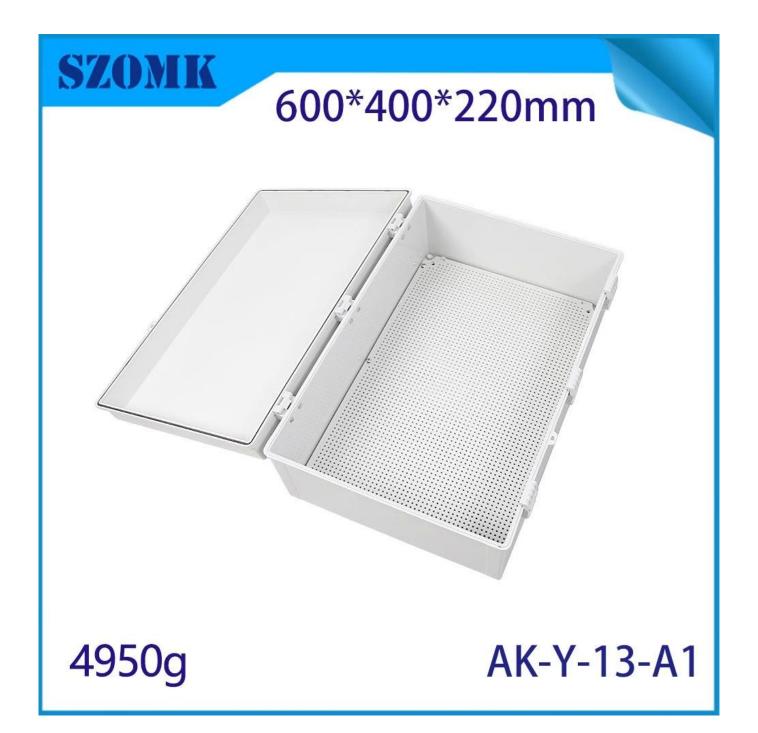

# AK-Y-13A1 Hinged Cable Wire Connecter Housing Explosion Proof Junction Box Push Button Enclosure 600x400x220mm

| product parameter   |                                                               |
|---------------------|---------------------------------------------------------------|
| Product Name        | IP67 electrical housing hinge                                 |
| model               | AK-Y-13A1                                                     |
| type                | Cable junction box                                            |
| External dimensions | 600X400X220MM                                                 |
| color               | Gray                                                          |
| Material            | ABS                                                           |
| feature             | Installation board, waterproof, dustproof                     |
| Function            | Special resistance to impace, excellent electrical insulation |
| application         | Outdoor electronic equipment                                  |
| Custom Services     | CNC holes, UV light, logos, oil paintings, PVC stickers, etc. |
| Drawing format      | 2D/3D/CAD/DWG/STEP/PDF/IGS                                    |
| Certificate         | IP67/CE/ROHS/ISO9001                                          |

# 600\*400\*220mm

4950g

AK-Y-13-A1

#### 600\*400\*220mm

4950g

AK-Y-13-A1

**SZOMK** 

#### 600\*400\*220mm

4950g

#### AK-Y-13-A1

| IP67 Hinge lid waterproof box |                       |  |  |  |
|-------------------------------|-----------------------|--|--|--|
| Model                         | Dimensions (l*w*h) mm |  |  |  |
| AK-Y-01A1                     | 300x200x160           |  |  |  |