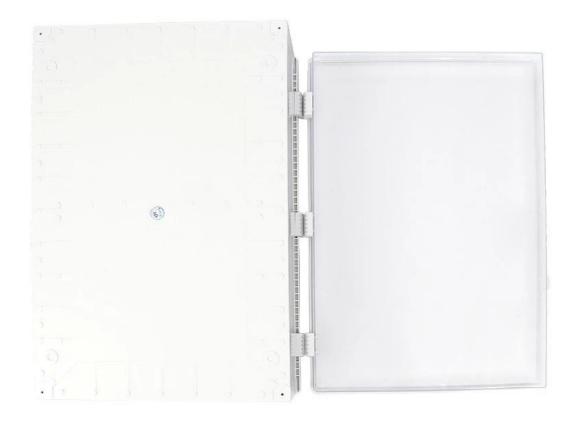

|  |  |
| Material            | ABS+PC                                                        |  |  |
| feature             | Installation board, waterproof, dustproof                     |  |  |
| Function            | Special resistance to impace, excellent electrical insulation |  |  |
| application         | Outdoor electronic equipment                                  |  |  |
| Custom Services     | CNC holes, UV light, logos, oil paintings, PVC stickers, etc. |  |  |
| Drawing format      | 2D/3D/CAD/DWG/STEP/PDF/IGS                                    |  |  |
| Certificate         | IP67/CE/ROHS/ISO9001                                          |  |  |



# **SZOMK**

### 600\*400\*220mm



4950g

AK-Y-13-A2



### 600\*400\*220mm



4950g

AK-Y-13-A2

## **SZOMK**

#### 600\*400\*220mm









4950g

AK-Y-13-A2



**SZOMK** 

#### 600\*400\*220mm



4950g

AK-Y-13-A2

| IP67 Hinge lid waterproof box |                       |  |  |  |  |
|-------------------------------|-----------------------|--|--|--|--|
| Model                         | Dimensions (l*w*h) mm |  |  |  |  |
| AK-Y-01A1                     | 300x200x160           |  |  |  |  |

Plastic buckle cable junction box IP67 waterproof junction box

| AK-Y-01A2 | 300X200X160 |  |
|-----------|-------------|--|
| AK-Y-02A1 | 300x200x170 |  |
| AK-Y-02A2 | 300X200X170 |  |
| AK-Y-03A1 | 300X200X180 |  |
| AK-Y-03A2 | 300X200X180 |  |
| AK-Y-04A1 | 300x300x170 |  |
| AK-Y-04A2 | 300X300X170 |  |
| AK-Y-05A1 | 300x300x180 |  |
| AK-Y-05A2 | 300X300X180 |  |
| AK