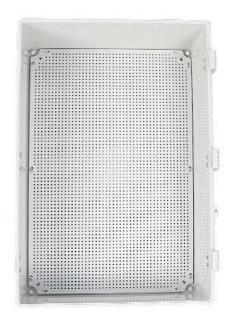

# AK-Y-13A2 Transparent Lid Latch Switch Box Electrical Cabinet Enclosures Box Electric Control Box 600x400x220mm

| product parameter   |                                                               |  |  |
|---------------------|---------------------------------------------------------------|--|--|
| Product Name        | IP67 electrical housing hinge                                 |  |  |
| model               | AK-Y-13A2                                                     |  |  |
| type                | Cable junction box                                            |  |  |
| External dimensions | 600X400X220MM                                                 |  |  |
| color               | Gray                                                          |  |  |
| Material            | ABS+PC                                                        |  |  |
| feature             | Installation board, waterproof, dustproof                     |  |  |
| Function            | Special resistance to impace, excellent electrical insulation |  |  |
| application         | Outdoor electronic equipment                                  |  |  |
| Custom Services     | CNC holes, UV light, logos, oil paintings, PVC stickers, etc. |  |  |
| Drawing format      | 2D/3D/CAD/DWG/STEP/PDF/IGS                                    |  |  |
| Certificate         | IP67/CE/ROHS/ISO9001                                          |  |  |

□IP67 Rated Waterproof□- Electrical enclosures feature IP67 waterproof and weatherproof design, they provide superior protection from water, rain, dust, snow, oil, UV rays and other environmental factors. This rugged design makes it ideal for use in both indoor and outdoor environments, ensuring your electrical equipment is protected from harsh conditions. □Easy Installation□- Comes with a mounting plate for easy installation, which can easily install various devices, saving your precious time and energy.