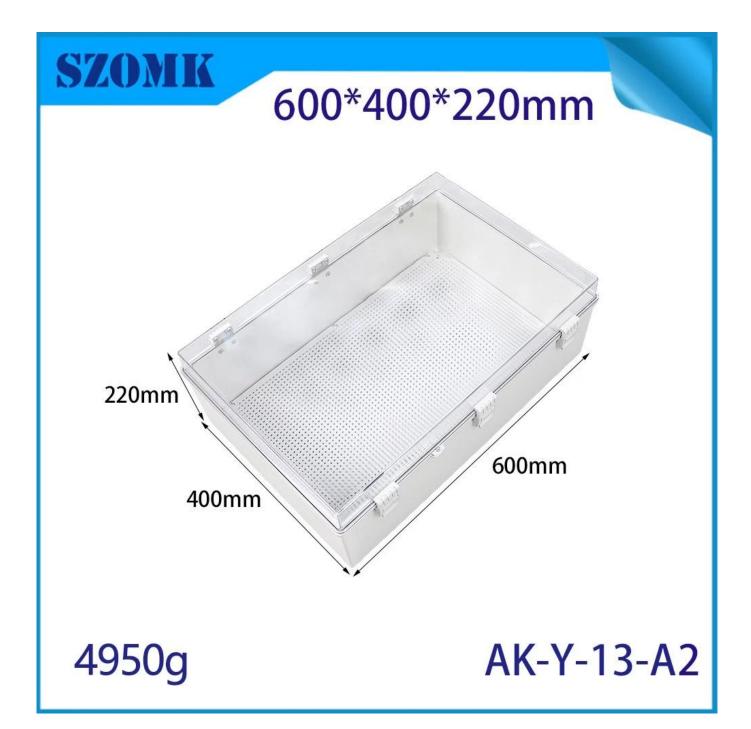

# AK-Y-13A2 Transparent Lid Latch Switch Box Electrical Cabinet Enclosures Box Electric Control Box 600x400x220mm

| product parameter   |                                                               |  |  |
|---------------------|---------------------------------------------------------------|--|--|
| Product Name        | IP67 electrical housing hinge                                 |  |  |
| model               | AK-Y-13A2                                                     |  |  |
| type                | Cable junction box                                            |  |  |
| External dimensions | 600X400X220MM                                                 |  |  |
| color               | Gray                                                          |  |  |
| Material            | ABS+PC                                                        |  |  |
| feature             | Installation board, waterproof, dustproof                     |  |  |
| Function            | Special resistance to impace, excellent electrical insulation |  |  |
| application         | Outdoor electronic equipment                                  |  |  |
| Custom Services     | CNC holes, UV light, logos, oil paintings, PVC stickers, etc. |  |  |
| Drawing format      | 2D/3D/CAD/DWG/STEP/PDF/IGS                                    |  |  |
| Certificate         | IP67/CE/ROHS/ISO9001                                          |  |  |

### 600\*400\*220mm

4950g

AK-Y-13-A2