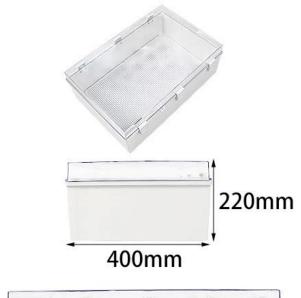

#### 600\*400\*220mm

4950g

AK-Y-13-A2

| IP67 Hinge lid waterproof box |                       |  |  |  |  |
|-------------------------------|-----------------------|--|--|--|--|
| Model                         | Dimensions (l*w*h) mm |  |  |  |  |
| AK-Y-01A1                     | 300x200x160           |  |  |  |  |