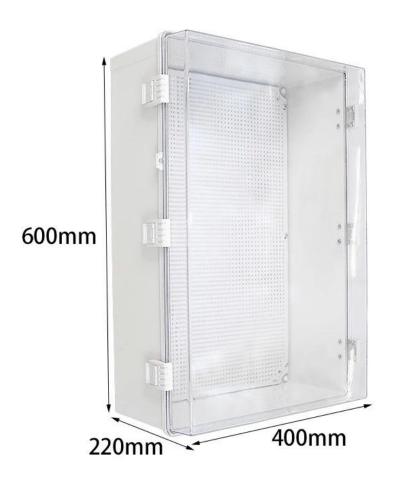

|  |  |
| color               | Gray                                                          |  |  |
| Material            | ABS+PC                                                        |  |  |
| feature             | Installation board, waterproof, dustproof                     |  |  |
| Function            | Special resistance to impace, excellent electrical insulation |  |  |
| application         | Outdoor electronic equipment                                  |  |  |
| Custom Services     | CNC holes, UV light, logos, oil paintings, PVC stickers, etc. |  |  |
| Drawing format      | 2D/3D/CAD/DWG/STEP/PDF/IGS                                    |  |  |
| Certificate         | IP67/CE/ROHS/ISO9001                                          |  |  |



# **SZOMK**

### 600\*400\*220mm



4950g

AK-Y-13-A2



### 600\*400\*220mm



4950g

AK-Y-13-A2

## **SZOMK**

#### 600\*400\*220mm









4950g

AK-Y-13-A2



**SZOMK** 

#### 600\*400\*220mm



4950g

AK-Y-13-A2

| IP67 Hinge lid waterproof box |                       |  |  |  |  |
|-------------------------------|-----------------------|--|--|--|--|
| Model                         | Dimensions (l*w*h) mm |  |  |  |  |
| AK-Y-01A1                     | 300x200x160           |  |  |  |  |

Plastic buckle cable junction box IP67 waterproof junction box

| AK-Y-01A2 | 300X200X160 |  |
|-----------|-------------|--|
| AK-Y-02A1 | 300x200x170 |  |
| AK-Y-02A2 | 300X200X170 |  |
| AK-Y-03A1 | 300X200X180 |  |
| AK-Y-03A2 | 300X200X180 |  |
| AK-Y-04A1 | 300x300x170 |  |
| AK-Y-04A2 | 300X300X170 |  |
| AK-Y-05A1 | 300x300x