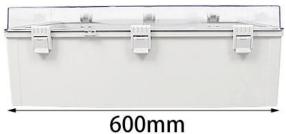

# AK-Y-13A2 Transparent Lid Latch Switch Box Electrical Cabinet Enclosures Box Electric Control Box 600x400x220mm

| product parameter   |                                                               |  |  |
|---------------------|---------------------------------------------------------------|--|--|
| Product Name        | IP67 electrical housing hinge                                 |  |  |
| model               | AK-Y-13A2                                                     |  |  |
| type                | Cable junction box                                            |  |  |
| External dimensions | 600X400X220MM                                                 |  |  |
| color               | Gray                                                          |  |  |
| Material            | ABS+PC                                                        |  |  |
| feature             | Installation board, waterproof, dustproof                     |  |  |
| Function            | Special resistance to impace, excellent electrical insulation |  |  |
| application         | Outdoor electronic equipment                                  |  |  |
| Custom Services     | CNC holes, UV light, logos, oil paintings, PVC stickers, etc. |  |  |
| Drawing format      | 2D/3D/CAD/DWG/STEP/PDF/IGS                                    |  |  |
| Certificate         | IP67/CE/ROHS/ISO9001                                          |  |  |

□Convenient to Use□- Our project box has a simple hinged lid that opens and closes easily, and a latch that provides a reliable watertight seal, making maintenance and operation easy. □Suitable for DIY Projects□-This sturdy plastic electric waterproof box is easy to drill and can be molded to fit your specific needs, making it the perfect choice for your creative DIY projects.