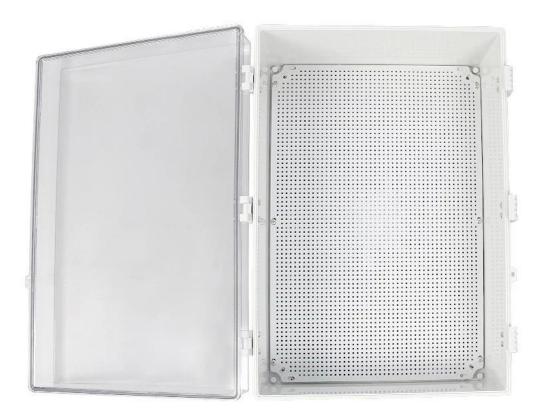

# AK-Y-13A2 Transparent Lid Latch Switch Box Electrical Cabinet Enclosures Box Electric Control Box 600x400x220mm

| product parameter   |                                                               |  |  |
|---------------------|---------------------------------------------------------------|--|--|
| Product Name        | IP67 electrical housing hinge                                 |  |  |
| model               | AK-Y-13A2                                                     |  |  |
| type                | Cable junction box                                            |  |  |
| External dimensions | 600X400X220MM                                                 |  |  |
| color               | Gray                                                          |  |  |
| Material            | ABS+PC                                                        |  |  |
| feature             | Installation board, waterproof, dustproof                     |  |  |
| Function            | Special resistance to impace, excellent electrical insulation |  |  |
| application         | Outdoor electronic equipment                                  |  |  |
| Custom Services     | CNC holes, UV light, logos, oil paintings, PVC stickers, etc. |  |  |
| Drawing format      | 2D/3D/CAD/DWG/STEP/PDF/IGS                                    |  |  |
| Certificate         | IP67/CE/ROHS/ISO9001                                          |  |  |

### 600\*400\*220mm

4950g

AK-Y-13-A2

#### 600\*400\*220mm

4950g

AK-Y-13-A2

**SZOMK** 

#### 600\*400\*220mm

4950g

AK-Y-13-A2

| IP67 Hinge lid waterproof box |                       |  |  |  |  |
|-------------------------------|-----------------------|--|--|--|--|
| Model                         | Dimensions (l*w*h) mm |  |  |  |  |
| AK-Y-01A1                     | 300x200x160           |  |  |  |  |