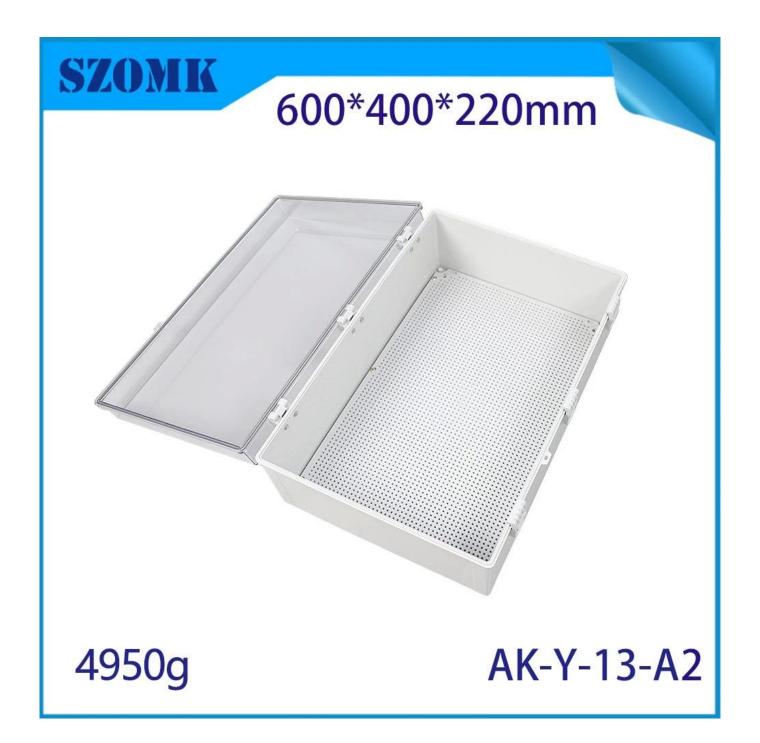

# AK-Y-13A2 Transparent Lid Latch Switch Box Electrical Cabinet Enclosures Box Electric Control Box 600x400x220mm

| product parameter   |                                                               |  |  |
|---------------------|---------------------------------------------------------------|--|--|
| Product Name        | IP67 electrical housing hinge                                 |  |  |
| model               | AK-Y-13A2                                                     |  |  |
| type                | Cable junction box                                            |  |  |
| External dimensions | 600X400X220MM                                                 |  |  |
| color               | Gray                                                          |  |  |
| Material            | ABS+PC                                                        |  |  |
| feature             | Installation board, waterproof, dustproof                     |  |  |
| Function            | Special resistance to impace, excellent electrical insulation |  |  |
| application         | Outdoor electronic equipment                                  |  |  |
| Custom Services     | CNC holes, UV light, logos, oil paintings, PVC stickers, etc. |  |  |
| Drawing format      | 2D/3D/CAD/DWG/STEP/PDF/IGS                                    |  |  |
| Certificate         | IP67/CE/ROHS/ISO9001                                          |  |  |

### 600\*400\*220mm

4950g

AK-Y-13-A2

#### 600\*400\*220mm

4950g

AK-Y-13-A2

**SZOMK** 

#### 600\*400\*220mm

4950g

AK-Y-13-A2

| IP67 Hinge lid waterproof box |                       |  |  |  |  |
|-------------------------------|-----------------------|--|--|--|--|
| Model                         | Dimensions (l*w*h) mm |  |  |  |  |
| AK-Y-01A1                     | 300x200x160           |  |  |  |  |