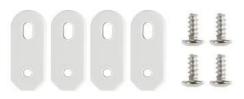

□IP67 Rated Waterproof□- Electrical enclosures feature IP67 waterproof and weatherproof design, they provide superior protection from water, rain, dust, snow, oil, UV rays and other environmental factors. This rugged design makes it ideal for use in both indoor and outdoor environments, ensuring your electrical equipment is protected from harsh conditions. □Easy Installation□- Comes with a mounting plate for easy installation, which can easily install various devices, saving your precious time and energy.