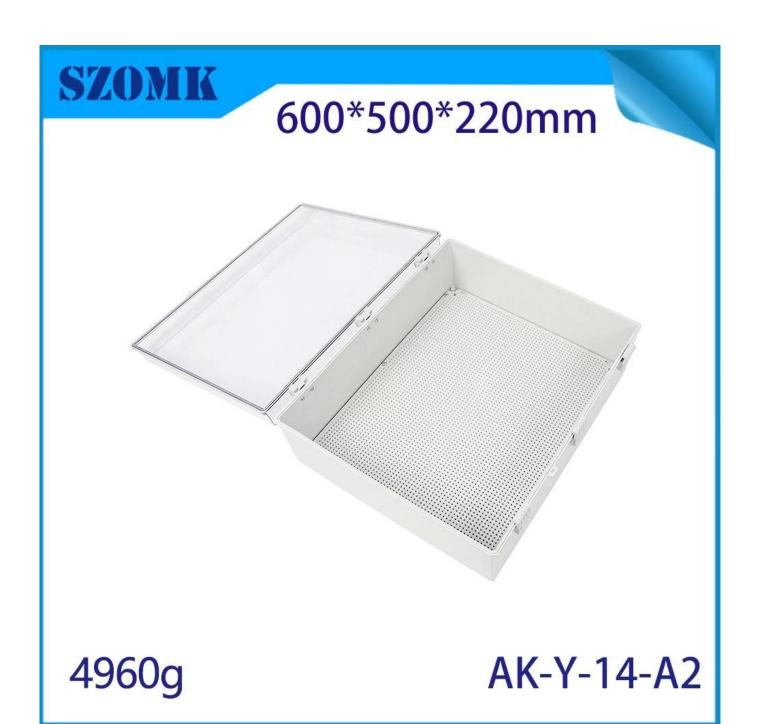

# AK-Y-14A2 Outlet Cable Management Wall Waterproof Ip67 Polycarbonate Clear Plastic Hinged Electric Box Cover 600x500x220mm

| product parameter   |                                                               |  |
|---------------------|---------------------------------------------------------------|--|
| Product Name        | IP67 electrical housing hinge                                 |  |
| model               | AK-Y-14A2                                                     |  |
| type                | Cable junction box                                            |  |
| External dimensions | 600X500X220MM                                                 |  |
| color               | Gray                                                          |  |
| Material            | ABS+PC                                                        |  |
| feature             | Installation board, waterproof, dustproof                     |  |
| Function            | Special resistance to impace, excellent electrical insulation |  |
| application         | Outdoor electronic equipment                                  |  |
| Custom Services     | CNC holes, UV light, logos, oil paintings, PVC stickers, etc. |  |
| Drawing format      | 2D/3D/CAD/DWG/STEP/PDF/IGS                                    |  |
| Certificate         | IP67/CE/ROHS/ISO9001                                          |  |

### 600\*500\*220mm

4960g

AK-Y-14-A2

| IP67 Hinge lid waterproof box |                       |  |  |  |
|-------------------------------|-----------------------|--|--|--|
| Model                         | Dimensions (l*w*h) mm |  |  |  |
| AK-Y-01A1                     | 300x200x160           |  |  |  |