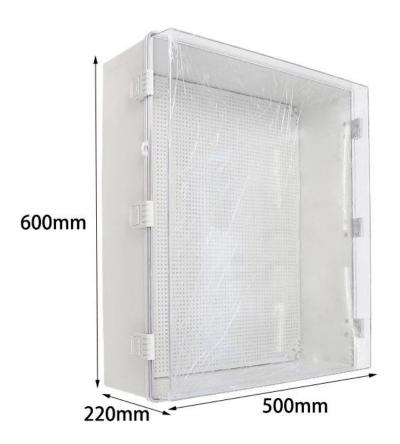

# AK-Y-14A2 Outlet Cable Management Wall Waterproof Ip67 Polycarbonate Clear Plastic Hinged Electric Box Cover 600x500x220mm

| product parameter   |                                                               |  |
|---------------------|---------------------------------------------------------------|--|
| Product Name        | IP67 electrical housing hinge                                 |  |
| model               | AK-Y-14A2                                                     |  |
| type                | Cable junction box                                            |  |
| External dimensions | 600X500X220MM                                                 |  |
| color               | Gray                                                          |  |
| Material            | ABS+PC                                                        |  |
| feature             | Installation board, waterproof, dustproof                     |  |
| Function            | Special resistance to impace, excellent electrical insulation |  |
| application         | Outdoor electronic equipment                                  |  |
| Custom Services     | CNC holes, UV light, logos, oil paintings, PVC stickers, etc. |  |
| Drawing format      | 2D/3D/CAD/DWG/STEP/PDF/IGS                                    |  |
| Certificate         | IP67/CE/ROHS/ISO9001                                          |  |

### 600\*500\*220mm

4960g