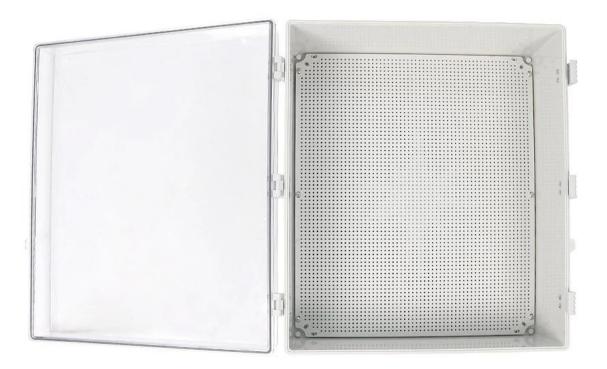

# AK-Y-14A2 Outlet Cable Management Wall Waterproof Ip67 Polycarbonate Clear Plastic Hinged Electric Box Cover 600x500x220mm

| product parameter   |                                                               |  |
|---------------------|---------------------------------------------------------------|--|
| Product Name        | IP67 electrical housing hinge                                 |  |
| model               | AK-Y-14A2                                                     |  |
| type                | Cable junction box                                            |  |
| External dimensions | 600X500X220MM                                                 |  |
| color               | Gray                                                          |  |
| Material            | ABS+PC                                                        |  |
| feature             | Installation board, waterproof, dustproof                     |  |
| Function            | Special resistance to impace, excellent electrical insulation |  |
| application         | Outdoor electronic equipment                                  |  |
| Custom Services     | CNC holes, UV light, logos, oil paintings, PVC stickers, etc. |  |
| Drawing format      | 2D/3D/CAD/DWG/STEP/PDF/IGS                                    |  |
| Certificate         | IP67/CE/ROHS/ISO9001                                          |  |

□Excellent Durability□—SZOMK outdoor junction boxes are made of high-quality ABS material, which has excellent impact resistance and excellent electrical insulation properties. (PS:opaque ABS material, transparent upper cover PC material)