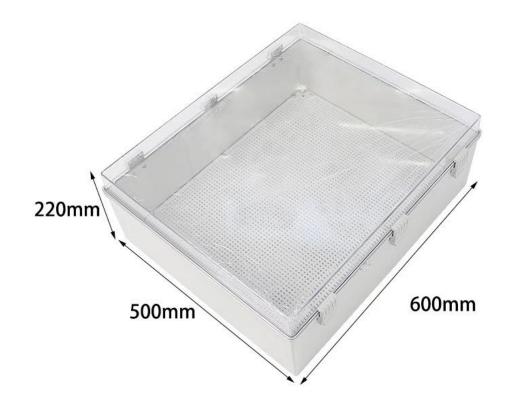

# AK-Y-14A2 Outlet Cable Management Wall Waterproof Ip67 Polycarbonate Clear Plastic Hinged Electric Box Cover 600x500x220mm

| product parameter   |                                                               |  |
|---------------------|---------------------------------------------------------------|--|
| Product Name        | IP67 electrical housing hinge                                 |  |
| model               | AK-Y-14A2                                                     |  |
| type                | Cable junction box                                            |  |
| External dimensions | 600X500X220MM                                                 |  |
| color               | Gray                                                          |  |
| Material            | ABS+PC                                                        |  |
| feature             | Installation board, waterproof, dustproof                     |  |
| Function            | Special resistance to impace, excellent electrical insulation |  |
| application         | Outdoor electronic equipment                                  |  |
| Custom Services     | CNC holes, UV light, logos, oil paintings, PVC stickers, etc. |  |
| Drawing format      | 2D/3D/CAD/DWG/STEP/PDF/IGS                                    |  |
| Certificate         | IP67/CE/ROHS/ISO9001                                          |  |

### 600\*500\*220mm

4960g