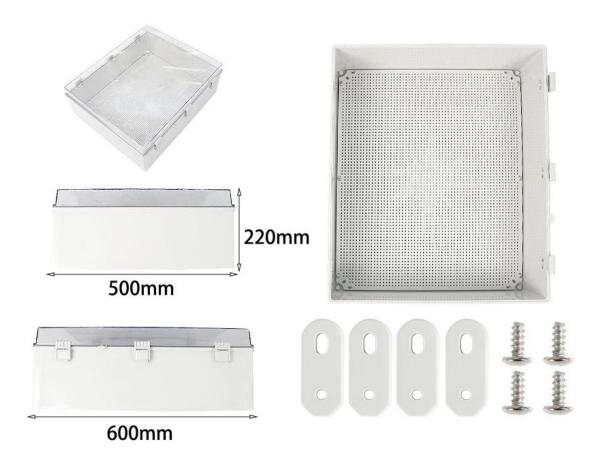

# AK-Y-14A2 Outlet Cable Management Wall Waterproof Ip67 Polycarbonate Clear Plastic Hinged Electric Box Cover 600x500x220mm

| product parameter   |                                                               |  |
|---------------------|---------------------------------------------------------------|--|
| Product Name        | IP67 electrical housing hinge                                 |  |
| model               | AK-Y-14A2                                                     |  |
| type                | Cable junction box                                            |  |
| External dimensions | 600X500X220MM                                                 |  |
| color               | Gray                                                          |  |
| Material            | ABS+PC                                                        |  |
| feature             | Installation board, waterproof, dustproof                     |  |
| Function            | Special resistance to impace, excellent electrical insulation |  |
| application         | Outdoor electronic equipment                                  |  |
| Custom Services     | CNC holes, UV light, logos, oil paintings, PVC stickers, etc. |  |
| Drawing format      | 2D/3D/CAD/DWG/STEP/PDF/IGS                                    |  |
| Certificate         | IP67/CE/ROHS/ISO9001                                          |  |

### 600\*500\*220mm

4960g