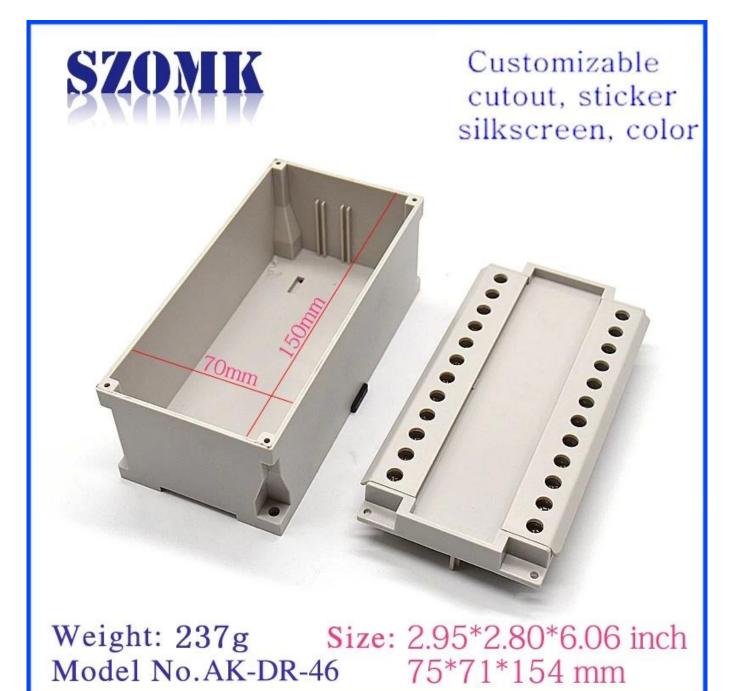

# Detailed pictures of din rail plastic box for electronic components instrument enclosure

**Other customization** 

Packaging and shipping methods