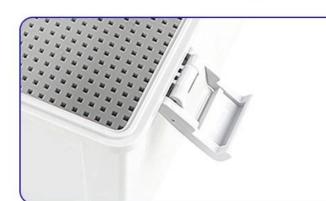

#### Plastic Buckle

The Box Is Made Of Plastic Buckle, Which Is Convenient To Use And Has Better Strength.