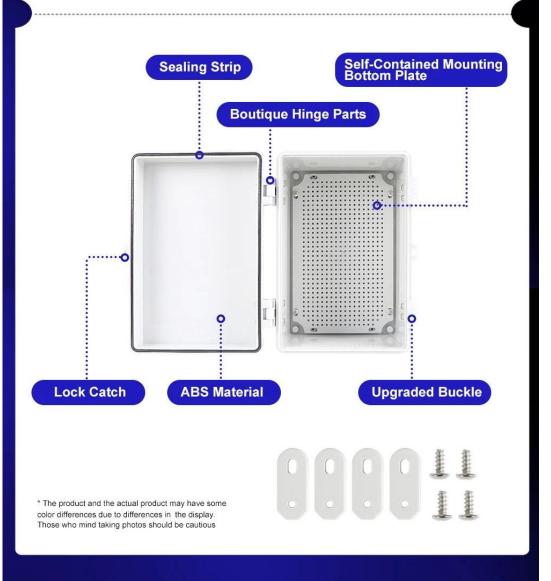

#### Plastic Buckle

The Box Is Made Of Plastic Buckle, Which Is Convenient To Use And Has Better Strength.

#### 2 360° Sealing Strip

Tightly Sealed, Waterproof, Dustproof And Not Easy To Deform.

#### Baseboard

Convenient Installation And Quick Disassembly.

### 4 Easy Installation

Wall-Mounted Design, With Its Own Mounting Accessories.