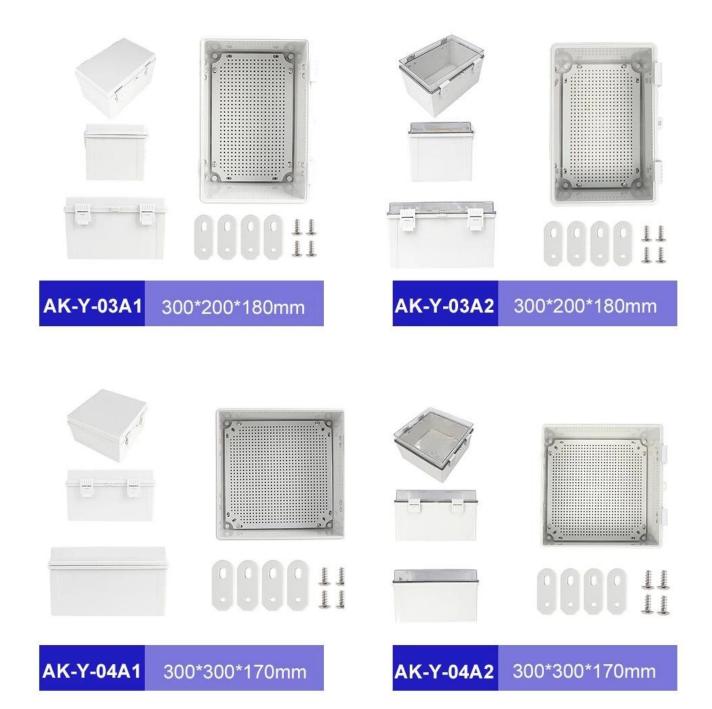

# **SIZE INFORMATION**

| Product<br>Model | External Size<br>(mm) | Water Proof<br>Grade | Material | Upper<br>Cover |
|------------------|-----------------------|----------------------|----------|----------------|
| AK-Y-01A1        | 300*200*160           | IP67                 | ABS      | Opaque         |
| AK-Y-01A2        | 300*200*160           | IP67                 | ABS+PC   | Transparent    |
| AK-Y-02A1        | 300*200*170           | IP67                 | ABS      | Opaque         |
| AK-Y-02A2        | 300*200*170           | IP67                 | ABS+PC   | Transparent    |
| AK-Y-03A1        | 300*200*180           | IP67                 | ABS      | Opaque         |
| AK-Y-03A2        | 300*200*180           | IP67                 | ABS+PC   | Transparent    |
| AK-Y-04A1        | 300*300*170           | IP67                 | ABS      | Opaque         |
| AK-Y-04A2        | 300*300*170           | IP67                 | ABS+PC   | Transparent    |
| AK-Y-05A1        | 300*300*180           | IP67                 | ABS      | Opaque         |
| AK-Y-05A2        | 300*300*180           | IP67                 | ABS+PC   | Transparent    |
| AK-Y-06A1        | 400*300*150           | IP67                 | ABS      | Opaque         |
| AK-Y-06A2        | 400*300*150           | IP67                 | ABS+PC   | Transparent    |
| AK-Y-07A1        | 400*300*160           | IP67                 | ABS      | Opaque         |
| AK-Y-07A2        | 400*300*160           | IP67                 | ABS+PC   | Transparent    |
| AK-Y-08A1        | 400*300*170           | IP67                 | ABS      | Opaque         |
| AK-Y-08A2        | 400*300*170           | IP67                 | ABS+PC   | Transparent    |
| AK-Y-09A1        | 400*300*180           | IP67                 | ABS      | Opaque         |
| AK-Y-09A2        | 400*300*180           | IP67                 | ABS+PC   | Transparent    |
| AK-Y-10A1        | 400*300*200           | IP67                 | ABS      | Opaque         |
| AK-Y-10A2        | 400*300*200           | IP67                 | ABS+PC   | Transparent    |
| AK-Y-11A1        | 400*300*220           | IP67                 | ABS      | Opaque         |
| AK-Y-11A2        | 400*300*220           | IP67                 | ABS+PC   | Transparent    |
| AK-Y-12A1        | 500*400*200           | IP67                 | ABS      | Opaque         |
| AK-Y-12A2        | 500*400*200           | IP67                 | ABS+PC   | Transparent    |
| AK-Y-13A1        | 600*400*220           | IP67                 | ABS      | Opaque         |
| AK-Y-13A2        | 600*400*220           | IP67                 | ABS+PC   | Transparent    |
| AK-Y-14A1        | 600*500*220           | IP67                 | ABS      | Opaque         |
| AK-Y-14A2        | 600*500*220           | IP67                 | ABS+PC   | Transparent    |