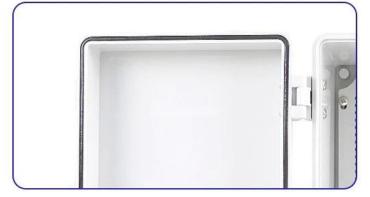

#### 2 360° Sealing Strip

Tightly Sealed, Waterproof, Dustproof And Not Easy To Deform.