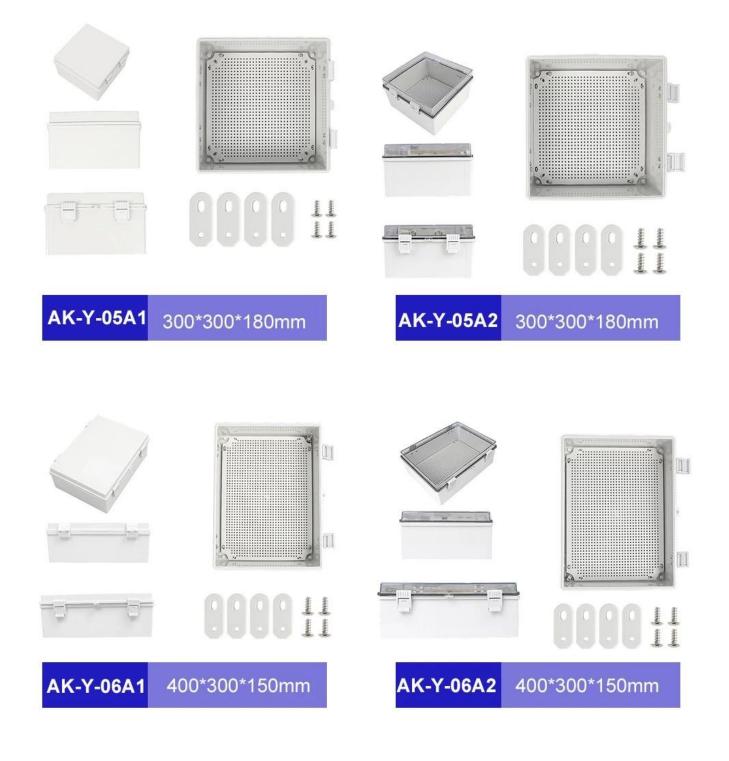

# **SIZE INFORMATION**

| Product<br>Model | External Size<br>(mm) | Water Proof<br>Grade | Material | Upper<br>Cover |
|------------------|-----------------------|----------------------|----------|----------------|
| AK-Y-01A1        | 300*200*160           | IP67                 | ABS      | Opaque         |
| AK-Y-01A2        | 300*200*160           | IP67                 | ABS+PC   | Transparent    |
| AK-Y-02A1        | 300*200*170           | IP67                 | ABS      | Opaque         |
| AK-Y-02A2        | 300*200*170           | IP67                 | ABS+PC   | Transparent    |
| AK-Y-03A1        | 300*200*180           | IP67                 | ABS      | Opaque         |
| AK-Y-03A2        | 300*200*180           | IP67                 | ABS+PC   | Transparent    |
| AK-Y-04A1        | 300*300*170           | IP67                 | ABS      | Opaque         |
| AK-Y-04A2        | 300*300*170           | IP67                 | ABS+PC   | Transparent    |
| AK-Y-05A1        | 300*300*180           | IP67                 | ABS      | Opaque         |
| AK-Y-05A2        | 300*300*180           | IP67                 | ABS+PC   | Transparent    |
| AK-Y-06A1        | 400*300*150           | IP67                 | ABS      | Opaque         |
| AK-Y-06A2        | 400*300*150           | IP67                 | ABS+PC   | Transparent    |
| AK-Y-07A1        | 400*300*160           | IP67                 | ABS      | Opaque         |
| AK-Y-07A2        | 400*300*160           | IP67                 | ABS+PC   | Transparent    |
| AK-Y-08A1        | 400*300*170           | IP67                 | ABS      | Opaque         |
| AK-Y-08A2        | 400*300*170           | IP67                 | ABS+PC   | Transparent    |
| AK-Y-09A1        | 400*300*180           | IP67                 | ABS      | Opaque         |
| AK-Y-09A2        | 400*300*180           | IP67                 | ABS+PC   | Transparent    |
| AK-Y-10A1        | 400*300*200           | IP67                 | ABS      | Opaque         |
| AK-Y-10A2        | 400*300*200           | IP67                 | ABS+PC   | Transparent    |
| AK-Y-11A1        | 400*300*220           | IP67                 | ABS      | Opaque         |
| AK-Y-11A2        | 400*300*220           | IP67                 | ABS+PC   | Transparent    |
| AK-Y-12A1        | 500*400*200           | IP67                 | ABS      | Opaque         |
| AK-Y-12A2        | 500*400*200           | IP67                 | ABS+PC   | Transparent    |
| AK-Y-13A1        | 600*400*220           | IP67                 | ABS      | Opaque         |
| AK-Y-13A2        | 600*400*220           | IP67                 | ABS+PC   | Transparent    |
| AK-Y-14A1        | 600*500*220           | IP67                 | ABS      | Opaque         |
| AK-Y-14A2        | 600*500*220           | IP67                 | ABS+PC   | Transparent    |