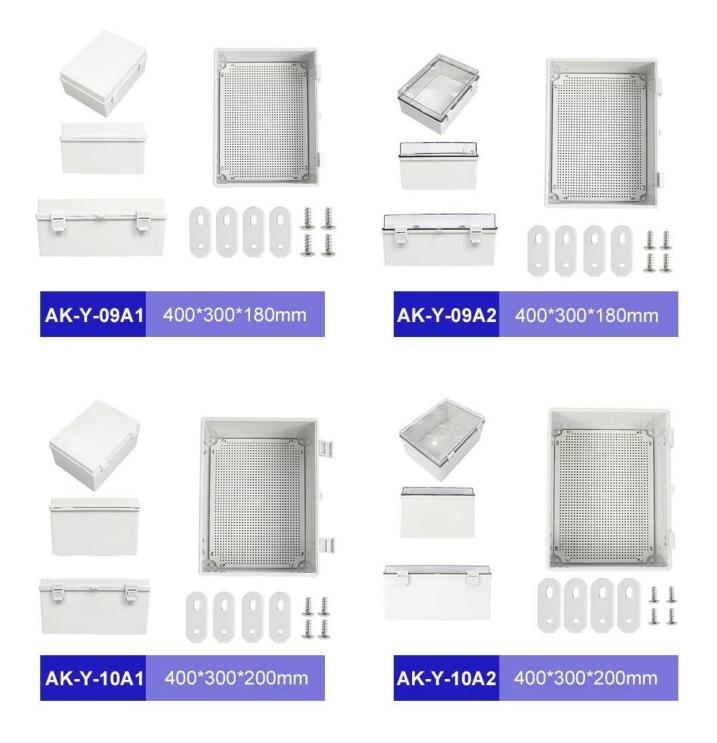

# **SIZE INFORMATION**

| Product<br>Model | External Size<br>(mm) | Water Proof<br>Grade | Material | Upper<br>Cover |
|------------------|-----------------------|----------------------|----------|----------------|
| AK-Y-01A1        | 300*200*160           | IP67                 | ABS      | Opaque         |
| AK-Y-01A2        | 300*200*160           | IP67                 | ABS+PC   | Transparent    |
| AK-Y-02A1        | 300*200*170           | IP67                 | ABS      | Opaque         |
| AK-Y-02A2        | 300*200*170           | IP67                 | ABS+PC   | Transparent    |
| AK-Y-03A1        | 300*200*180           | IP67                 | ABS      | Opaque         |
| AK-Y-03A2        | 300*200*180           | IP67                 | ABS+PC   | Transparent    |
| AK-Y-04A1        | 300*300*170           | IP67                 | ABS      | Opaque         |
| AK-Y-04A2        | 300*300*170           | IP67                 | ABS+PC   | Transparent    |
| AK-Y-05A1        | 300*300*180           | IP67                 | ABS      | Opaque         |
| AK-Y-05A2        | 300*300*180           | IP67                 | ABS+PC   | Transparent    |
| AK-Y-06A1        | 400*300*150           | IP67                 | ABS      | Opaque         |
| AK-Y-06A2        | 400*300*150           | IP67                 | ABS+PC   | Transparent    |
| AK-Y-07A1        | 400*300*160           | IP67                 | ABS      | Opaque         |
| AK-Y-07A2        | 400*300*160           | IP67                 | ABS+PC   | Transparent    |
| AK-Y-08A1        | 400*300*170           | IP67                 | ABS      | Opaque         |
| AK-Y-08A2        | 400*300*170           | IP67                 | ABS+PC   | Transparent    |
| AK-Y-09A1        | 400*300*180           | IP67                 | ABS      | Opaque         |
| AK-Y-09A2        | 400*300*180           | IP67                 | ABS+PC   | Transparent    |
| AK-Y-10A1        | 400*300*200           | IP67                 | ABS      | Opaque         |
| AK-Y-10A2        | 400*300*200           | IP67                 | ABS+PC   | Transparent    |
| AK-Y-11A1        | 400*300*220           | IP67                 | ABS      | Opaque         |
| AK-Y-11A2        | 400*300*220           | IP67                 | ABS+PC   | Transparent    |
| AK-Y-12A1        | 500*400*200           | IP67                 | ABS      | Opaque         |
| AK-Y-12A2        | 500*400*200           | IP67                 | ABS+PC   | Transparent    |
| AK-Y-13A1        | 600*400*220           | IP67                 | ABS      | Opaque         |
| AK-Y-13A2        | 600*400*220           | IP67                 | ABS+PC   | Transparent    |
| AK-Y-14A1        | 600*500*220           | IP67                 | ABS      | Opaque         |
| AK-Y-14A2        | 600*500*220           | IP67                 | ABS+PC   | Transparent    |