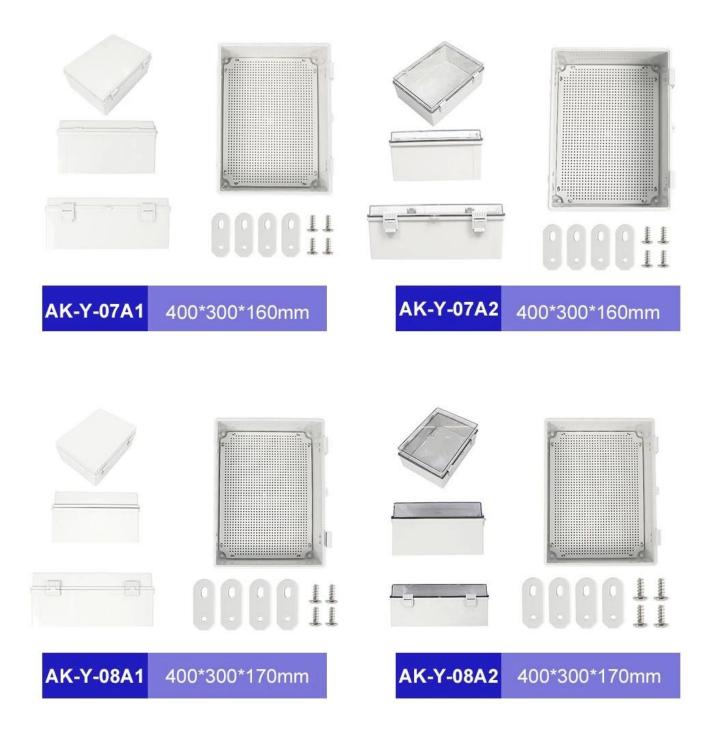

# **SIZE INFORMATION**

| Product<br>Model | External Size<br>(mm) | Water Proof<br>Grade | Material | Upper<br>Cover |
|------------------|-----------------------|----------------------|----------|----------------|
| AK-Y-01A1        | 300*200*160           | IP67                 | ABS      | Opaque         |
| AK-Y-01A2        | 300*200*160           | IP67                 | ABS+PC   | Transparent    |
| AK-Y-02A1        | 300*200*170           | IP67                 | ABS      | Opaque         |
| AK-Y-02A2        | 300*200*170           | IP67                 | ABS+PC   | Transparent    |
| AK-Y-03A1        | 300*200*180           | IP67                 | ABS      | Opaque         |
| AK-Y-03A2        | 300*200*180           | IP67                 | ABS+PC   | Transparent    |
| AK-Y-04A1        | 300*300*170           | IP67                 | ABS      | Opaque         |
| AK-Y-04A2        | 300*300*170           | IP67                 | ABS+PC   | Transparent    |
| AK-Y-05A1        | 300*300*180           | IP67                 | ABS      | Opaque         |
| AK-Y-05A2        | 300*300*180           | IP67                 | ABS+PC   | Transparent    |
| AK-Y-06A1        | 400*300*150           | IP67                 | ABS      | Opaque         |
| AK-Y-06A2        | 400*300*150           | IP67                 | ABS+PC   | Transparent    |
| AK-Y-07A1        | 400*300*160           | IP67                 | ABS      | Opaque         |
| AK-Y-07A2        | 400*300*160           | IP67                 | ABS+PC   | Transparent    |
| AK-Y-08A1        | 400*300*170           | IP67                 | ABS      | Opaque         |
| AK-Y-08A2        | 400*300*170           | IP67                 | ABS+PC   | Transparent    |
| AK-Y-09A1        | 400*300*180           | IP67                 | ABS      | Opaque         |
| AK-Y-09A2        | 400*300*180           | IP67                 | ABS+PC   | Transparent    |
| AK-Y-10A1        | 400*300*200           | IP67                 | ABS      | Opaque         |
| AK-Y-10A2        | 400*300*200           | IP67                 | ABS+PC   | Transparent    |
| AK-Y-11A1        | 400*300*220           | IP67                 | ABS      | Opaque         |
| AK-Y-11A2        | 400*300*220           | IP67                 | ABS+PC   | Transparent    |
| AK-Y-12A1        | 500*400*200           | IP67                 | ABS      | Opaque         |
| AK-Y-12A2        | 500*400*200           | IP67                 | ABS+PC   | Transparent    |
| AK-Y-13A1        | 600*400*220           | IP67                 | ABS      | Opaque         |
| AK-Y-13A2        | 600*400*220           | IP67                 | ABS+PC   | Transparent    |
| AK-Y-14A1        | 600*500*220           | IP67                 | ABS      | Opaque         |
| AK-Y-14A2        | 600*500*220           | IP67                 | ABS+PC   | Transparent    |