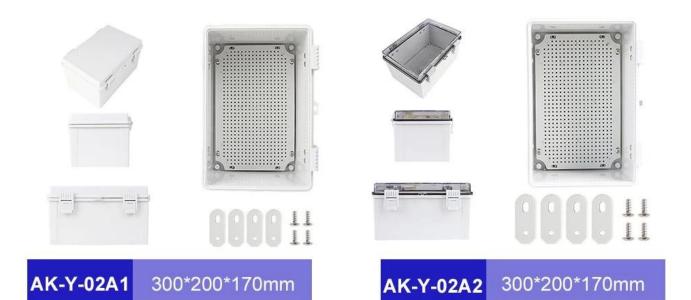

# **SIZE INFORMATION**

| Product<br>Model | External Size<br>(mm) | Water Proof<br>Grade | Material | Upper<br>Cover |
|------------------|-----------------------|----------------------|----------|----------------|
| AK-Y-01A1        | 300*200*160           | IP67                 | ABS      | Opaque         |
| AK-Y-01A2        | 300*200*160           | IP67                 | ABS+PC   | Transparent    |
| AK-Y-02A1        | 300*200*170           | IP67                 | ABS      | Opaque         |
| AK-Y-02A2        | 300*200*170           | IP67                 | ABS+PC   | Transparent    |
| AK-Y-03A1        | 300*200*180           | IP67                 | ABS      | Opaque         |
| AK-Y-03A2        | 300*200*180           | IP67                 | ABS+PC   | Transparent    |
| AK-Y-04A1        | 300*300*170           | IP67                 | ABS      | Opaque         |
| AK-Y-04A2        | 300*300*170           | IP67                 | ABS+PC   | Transparent    |
| AK-Y-05A1        | 300*300*180           | IP67                 | ABS      | Opaque         |
| AK-Y-05A2        | 300*300*180           | IP67                 | ABS+PC   | Transparent    |
| AK-Y-06A1        | 400*300*150           | IP67                 | ABS      | Opaque         |
| AK-Y-06A2        | 400*300*150           | IP67                 | ABS+PC   | Transparent    |
| AK-Y-07A1        | 400*300*160           | IP67                 | ABS      | Opaque         |
| AK-Y-07A2        | 400*300*160           | IP67                 | ABS+PC   | Transparent    |
| AK-Y-08A1        | 400*300*170           | IP67                 | ABS      | Opaque         |
| AK-Y-08A2        | 400*300*170           | IP67                 | ABS+PC   | Transparent    |
| AK-Y-09A1        | 400*300*180           | IP67                 | ABS      | Opaque         |
| AK-Y-09A2        | 400*300*180           | IP67                 | ABS+PC   | Transparent    |
| AK-Y-10A1        | 400*300*200           | IP67                 | ABS      | Opaque         |
| AK-Y-10A2        | 400*300*200           | IP67                 | ABS+PC   | Transparent    |
| AK-Y-11A1        | 400*300*220           | IP67                 | ABS      | Opaque         |
| AK-Y-11A2        | 400*300*220           | IP67                 | ABS+PC   | Transparent    |
| AK-Y-12A1        | 500*400*200           | IP67                 | ABS      | Opaque         |
| AK-Y-12A2        | 500*400*200           | IP67                 | ABS+PC   | Transparent    |
| AK-Y-13A1        | 600*400*220           | IP67                 | ABS      | Opaque         |
| AK-Y-13A2        | 600*400*220           | IP67                 | ABS+PC   | Transparent    |
| AK-Y-14A1        | 600*500*220           | IP67                 | ABS      | Opaque         |
| AK-Y-14A2        | 600*500*220           | IP67                 | ABS+PC   | Transparent    |