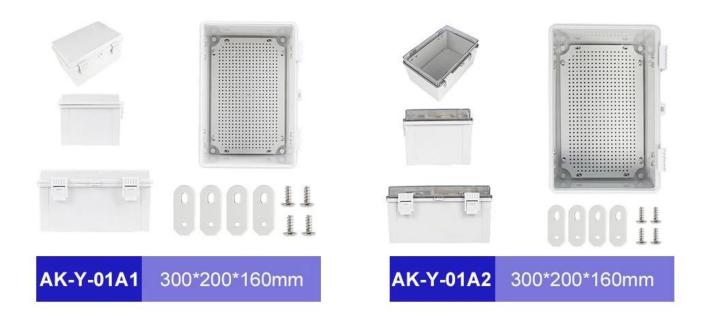

# **SIZE INFORMATION**

| Product<br>Model | External Size<br>(mm) | Water Proof<br>Grade | Material | Upper<br>Cover |
|------------------|-----------------------|----------------------|----------|----------------|
| AK-Y-01A1        | 300*200*160           | IP67                 | ABS      | Opaque         |
| AK-Y-01A2        | 300*200*160           | IP67                 | ABS+PC   | Transparent    |
| AK-Y-02A1        | 300*200*170           | IP67                 | ABS      | Opaque         |
| AK-Y-02A2        | 300*200*170           | IP67                 | ABS+PC   | Transparent    |
| AK-Y-03A1        | 300*200*180           | IP67                 | ABS      | Opaque         |
| AK-Y-03A2        | 300*200*180           | IP67                 | ABS+PC   | Transparent    |
| AK-Y-04A1        | 300*300*170           | IP67                 | ABS      | Opaque         |
| AK-Y-04A2        | 300*300*170           | IP67                 | ABS+PC   | Transparent    |
| AK-Y-05A1        | 300*300*180           | IP67                 | ABS      | Opaque         |
| AK-Y-05A2        | 300*300*180           | IP67                 | ABS+PC   | Transparent    |
| AK-Y-06A1        | 400*300*150           | IP67                 | ABS      | Opaque         |
| AK-Y-06A2        | 400*300*150           | IP67                 | ABS+PC   | Transparent    |
| AK-Y-07A1        | 400*300*160           | IP67                 | ABS      | Opaque         |
| AK-Y-07A2        | 400*300*160           | IP67                 | ABS+PC   | Transparent    |
| AK-Y-08A1        | 400*300*170           | IP67                 | ABS      | Opaque         |
| AK-Y-08A2        | 400*300*170           | IP67                 | ABS+PC   | Transparent    |
| AK-Y-09A1        | 400*300*180           | IP67                 | ABS      | Opaque         |
| AK-Y-09A2        | 400*300*180           | IP67                 | ABS+PC   | Transparent    |
| AK-Y-10A1        | 400*300*200           | IP67                 | ABS      | Opaque         |
| AK-Y-10A2        | 400*300*200           | IP67                 | ABS+PC   | Transparent    |
| AK-Y-11A1        | 400*300*220           | IP67                 | ABS      | Opaque         |
| AK-Y-11A2        | 400*300*220           | IP67                 | ABS+PC   | Transparent    |
| AK-Y-12A1        | 500*400*200           | IP67                 | ABS      | Opaque         |
| AK-Y-12A2        | 500*400*200           | IP67                 | ABS+PC   | Transparent    |
| AK-Y-13A1        | 600*400*220           | IP67                 | ABS      | Opaque         |
| AK-Y-13A2        | 600*400*220           | IP67                 | ABS+PC   | Transparent    |
| AK-Y-14A1        | 600*500*220           | IP67                 | ABS      | Opaque         |
| AK-Y-14A2        | 600*500*220           | IP67                 | ABS+PC   | Transparent    |