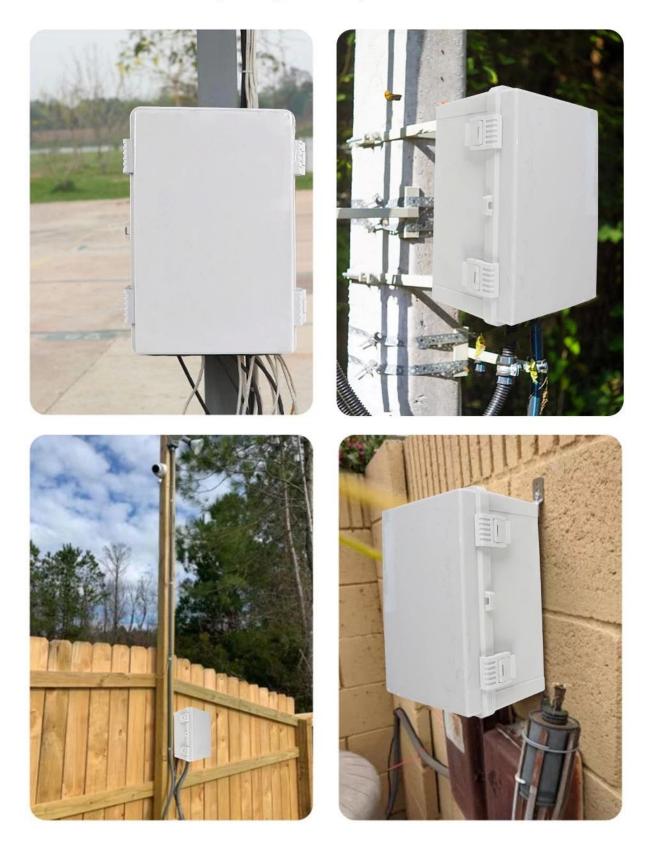

# **PRODUCT APPLICATION**

Used In Underground Garages/Airport Stations/ Power Grid Engineering/Community Power Distribution, Etc.

| Product parameters |                                                                        |  |  |
|--------------------|------------------------------------------------------------------------|--|--|
| Product Name       | IP67 Hinged Cover Electrical Project Case                              |  |  |
| Brand Name         | SZOMK                                                                  |  |  |
| Model Number       | AK-Y-Series                                                            |  |  |
| Protection Level   | IP67                                                                   |  |  |
| Туре               | Junction Box                                                           |  |  |
| External Size      | Optional                                                               |  |  |
| Color              | Grey                                                                   |  |  |
| Material           | PC,ABS                                                                 |  |  |
| MOQ                | 1 Piece                                                                |  |  |
| Feature            | With mounting plate, Waterproof, Dustproof                             |  |  |
| Function           | Exceptional resistance against impace, excellent electrical insulation |  |  |
| Application        | Outdoor Electronic Equipment                                           |  |  |
| Custom Service     | CNC Holes,UV,logo,oil painting,pvc sticker etc                         |  |  |
| Drawing format     | 2D/3D/CAD/DWG//STEP/PDF/IGS                                            |  |  |
| Certificate        | Ip67/CE/ROHS/ISO9001                                                   |  |  |