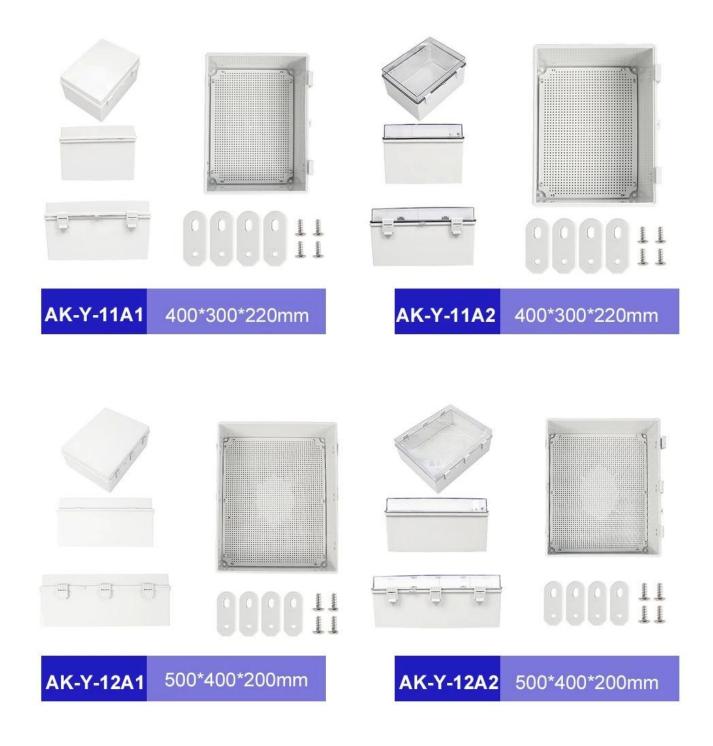

# **SIZE INFORMATION**

| Product<br>Model | External Size<br>(mm) | Water Proof<br>Grade | Material | Upper<br>Cover |
|------------------|-----------------------|----------------------|----------|----------------|
| AK-Y-01A1        | 300*200*160           | IP67                 | ABS      | Opaque         |
| AK-Y-01A2        | 300*200*160           | IP67                 | ABS+PC   | Transparent    |
| AK-Y-02A1        | 300*200*170           | IP67                 | ABS      | Opaque         |
| AK-Y-02A2        | 300*200*170           | IP67                 | ABS+PC   | Transparent    |
| AK-Y-03A1        | 300*200*180           | IP67                 | ABS      | Opaque         |
| AK-Y-03A2        | 300*200*180           | IP67                 | ABS+PC   | Transparent    |
| AK-Y-04A1        | 300*300*170           | IP67                 | ABS      | Opaque         |
| AK-Y-04A2        | 300*300*170           | IP67                 | ABS+PC   | Transparent    |
| AK-Y-05A1        | 300*300*180           | IP67                 | ABS      | Opaque         |
| AK-Y-05A2        | 300*300*180           | IP67                 | ABS+PC   | Transparent    |
| AK-Y-06A1        | 400*300*150           | IP67                 | ABS      | Opaque         |
| AK-Y-06A2        | 400*300*150           | IP67                 | ABS+PC   | Transparent    |
| AK-Y-07A1        | 400*300*160           | IP67                 | ABS      | Opaque         |
| AK-Y-07A2        | 400*300*160           | IP67                 | ABS+PC   | Transparent    |
| AK-Y-08A1        | 400*300*170           | IP67                 | ABS      | Opaque         |
| AK-Y-08A2        | 400*300*170           | IP67                 | ABS+PC   | Transparent    |
| AK-Y-09A1        | 400*300*180           | IP67                 | ABS      | Opaque         |
| AK-Y-09A2        | 400*300*180           | IP67                 | ABS+PC   | Transparent    |
| AK-Y-10A1        | 400*300*200           | IP67                 | ABS      | Opaque         |
| AK-Y-10A2        | 400*300*200           | IP67                 | ABS+PC   | Transparent    |
| AK-Y-11A1        | 400*300*220           | IP67                 | ABS      | Opaque         |
| AK-Y-11A2        | 400*300*220           | IP67                 | ABS+PC   | Transparent    |
| AK-Y-12A1        | 500*400*200           | IP67                 | ABS      | Opaque         |
| AK-Y-12A2        | 500*400*200           | IP67                 | ABS+PC   | Transparent    |
| AK-Y-13A1        | 600*400*220           | IP67                 | ABS      | Opaque         |
| AK-Y-13A2        | 600*400*220           | IP67                 | ABS+PC   | Transparent    |
| AK-Y-14A1        | 600*500*220           | IP67                 | ABS      | Opaque         |
| AK-Y-14A2        | 600*500*220           | IP67                 | ABS+PC   | Transparent    |