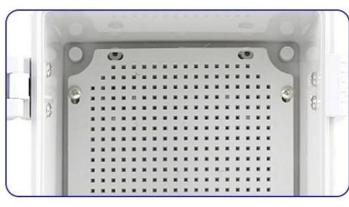

s with a mounting plate for easy installation, which can easily install various devices, saving your precious time and energy.

[Convenient to Use]- Our project box has a simple hinged lid that opens and closes easily, and a latch that provides a reliable watertight seal, making maintenance and operation easy.

□Suitable for DIY Projects□-This sturdy plastic electric waterproof box is easy to drill and can be molded to fit your specific needs, making it the perfect choice for your creative DIY projects.

# IP67 Waterproof Enclosure

ABS, ABS+PC, High Strength



# **PRODUCT DETAILS**



# 1

#### Plastic Buckle

The Box Is Made Of Plastic Buckle, Which Is Convenient To Use And Has Better Strength.



#### 2 360° Sealing Strip

Tightly Sealed, Waterproof, Dustproof And Not Easy To Deform.



# 3

#### Baseboard

Convenient Installation And Quick Disassembly.

### 4 Easy Installation

Wall-Mounted Design, With Its Own Mounting Accessories.



# **PRODUCT PARAMETERS**

Product Name:

Outdoor Waterproof Box

Protection Level:

Screw Material: 304 Stainless Steel Screw Material: ABS, PC+ABS

Impact resistance:

Application: Outdoor Waterproof Dustproof Protection Box



# **SIZE INFORMATION**

| Product<br>Model | External Size<br>(mm) | Water Proof<br>Grade | Material | Upper<br>Cover |
|------------------|-----------------------|----------------------|----------|----------------|
| AK-Y-01A1        | 300*200*160           | IP67                 | ABS      | Opaque         |
| AK-Y-01A2        | 300*200*160           | IP67                 | ABS+PC   | Transparent    |
| AK-Y-0