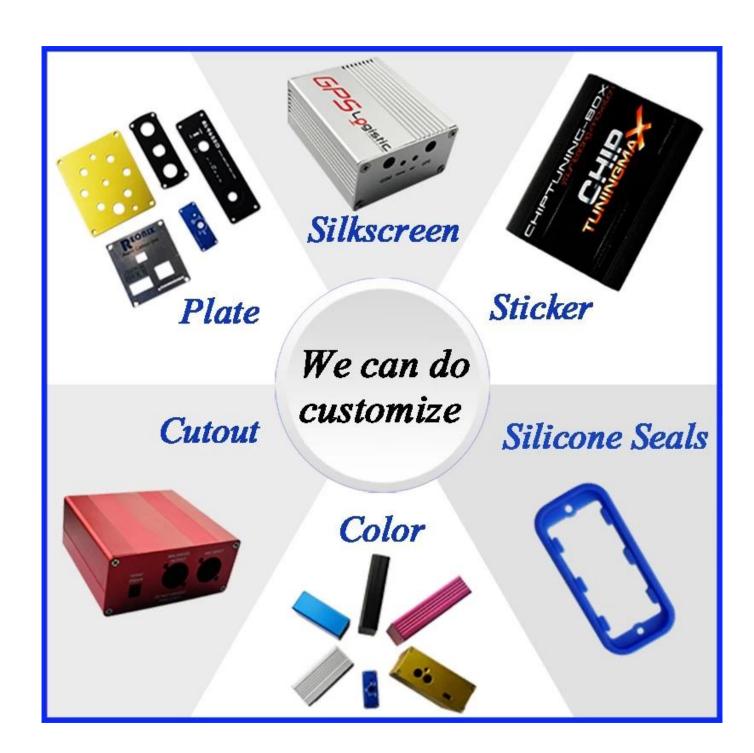

What can we do for you?

One-time drilling, punching and so on. Welcome to provide custom drawings.

- 2 powder coating, brush, polish, silk screen, laser engraving, sticker, engraving, acrylic film.
- 3 delivery time is short, usually 3-5 days after payment (by quantity)
- 4 your quick reply to the inquiry