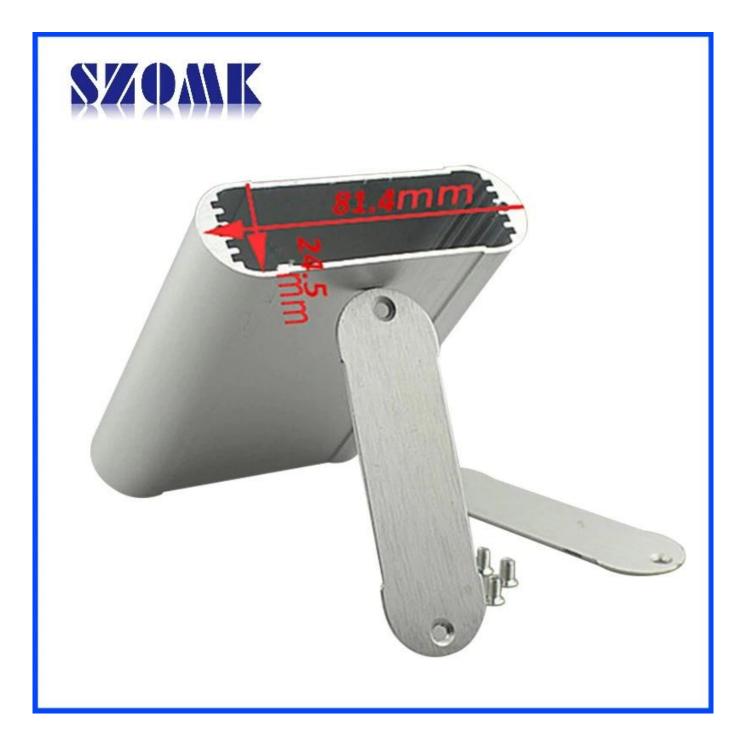

### Specifications

1.Type:Aluminium housing for RFID&portable power source 2.No:AK-C-B16 3.Size:24.5x81.4x100(mm) 0.96"x3.20"x3.94" 4.MOQ:20pcs

### Aluminium housing for RFID&portable power source

| Туре           | Aluminium housing for RFID&portable power source |
|----------------|--------------------------------------------------|
| Brand          | SZOMK                                            |
| Material       | aluminum                                         |
| Model No.      | AK-C-B16                                         |
| Size           | 24.5(H)x81.4(W)x100(L)mm 0.96"x3.20"x3.94"       |
| Color          | Silver-different colors can be customized        |
| Customized MOQ | 20 pieces                                        |
| Protect level  | IP54                                             |
| Lead time      | 7-15 days after get payment                      |
| Normal packing | Carton and plastic foam and tape packaging       |