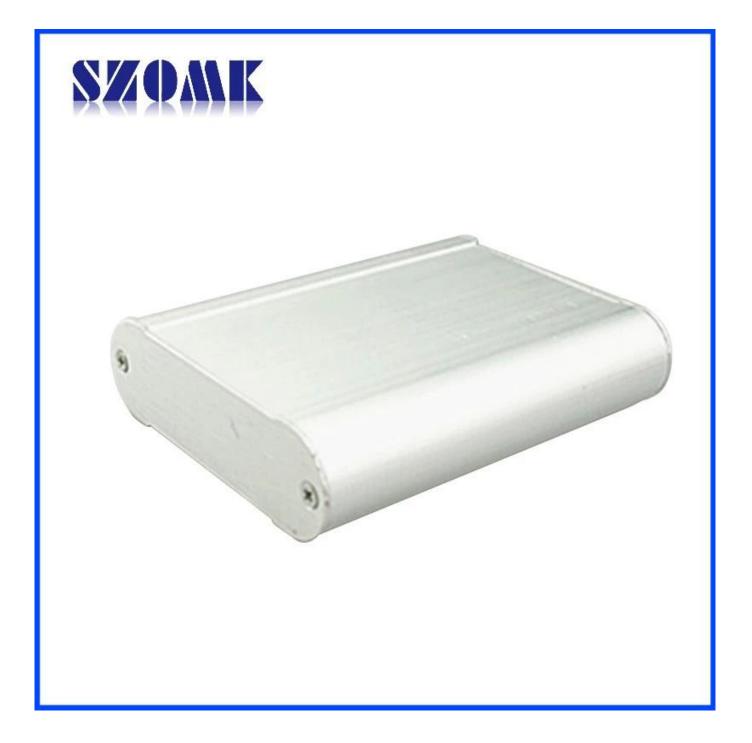

## Introduction of Aluminium housing for RFID&portable

The Aluminium housing for RFID&portable power source is used as an anode, placed in electrolyte, artificially formed the enclosure having a protective aluminum oxide film on the surface.

### Aluminium housing for RFID&portable power source

| Туре           | Aluminium housing for RFID&portable power source |
|----------------|--------------------------------------------------|
| Brand          | SZOMK                                            |
| Material       | aluminum                                         |
| Model No.      | AK-C-B16                                         |
| Size           | 24.5(H)x81.4(W)x100(L)mm 0.96"x3.20"x3.94"       |
| Color          | Silver-different colors can be customized        |
| Customized MOQ | 20 pieces                                        |
| Protect level  | IP54                                             |
| Lead time      | 7-15 days after get payment                      |
| Normal packing | Carton and plastic foam and tape packaging       |