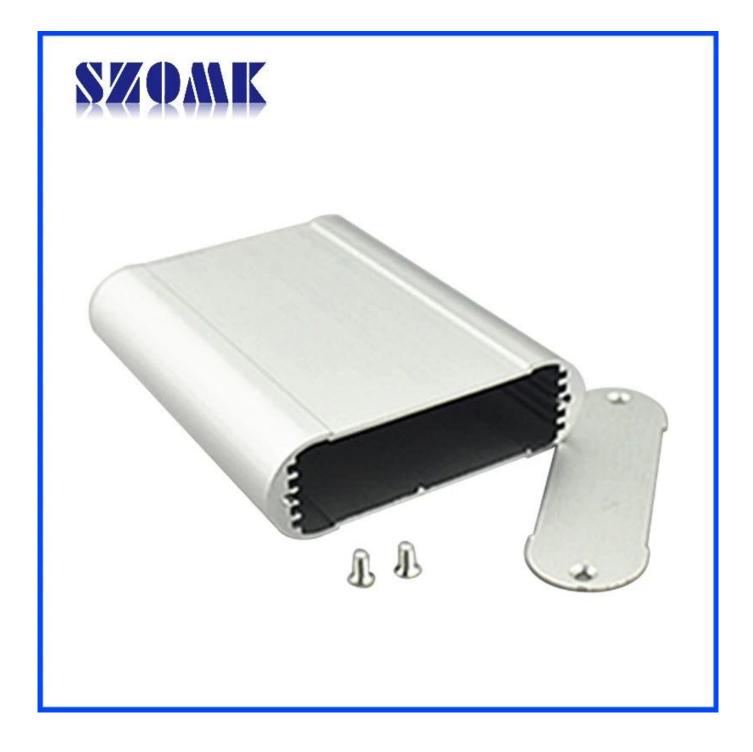

## Introduction of Aluminium housing for RFID&portable

The Aluminium housing for RFID&portable power source is used as an anode, placed in electrolyte, artificially formed the enclosure having a protective aluminum oxide film on the surface.

### Aluminium housing for RFID&portable power source

| Туре           | Aluminium housing for RFID&portable power source |
|----------------|--------------------------------------------------|
| Brand          | SZOMK                                            |
| Material       | aluminum                                         |
| Model No.      | AK-C-B16                                         |
| Size           | 24.5(H)x81.4(W)x100(L)mm 0.96"x3.20"x3.94"       |
| Color          | Silver-different colors can be customized        |
| Customized MOQ | 20 pieces                                        |
| Protect level  | IP54                                             |
| Lead time      | 7-15 days after get payment                      |
| Normal packing | Carton and plastic foam and tape packaging       |