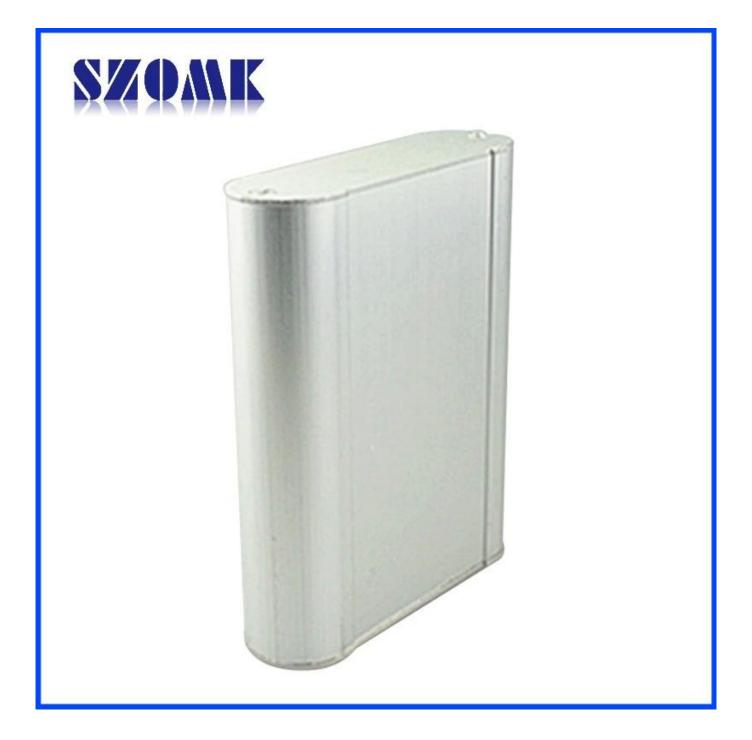

## Introduction of Aluminium housing for RFID&portable

The Aluminium housing for RFID&portable power source is used as an anode, placed in electrolyte, artificially formed the enclosure having a protective aluminum oxide film on the surface.

### Aluminium housing for RFID&portable power source

| Туре           | Aluminium housing for RFID&portable power source |
|----------------|--------------------------------------------------|
| Brand          | SZOMK                                            |
| Material       | aluminum                                         |
| Model No.      | AK-C-B16                                         |
| Size           | 24.5(H)x81.4(W)x100(L)mm 0.96"x3.20"x3.94"       |
| Color          | Silver-different colors can be customized        |
| Customized MOQ | 20 pieces                                        |
| Protect level  | IP54                                             |
| Lead time      | 7-15 days after get payment                      |
| Normal packing | Carton and plastic foam and tape packaging       |