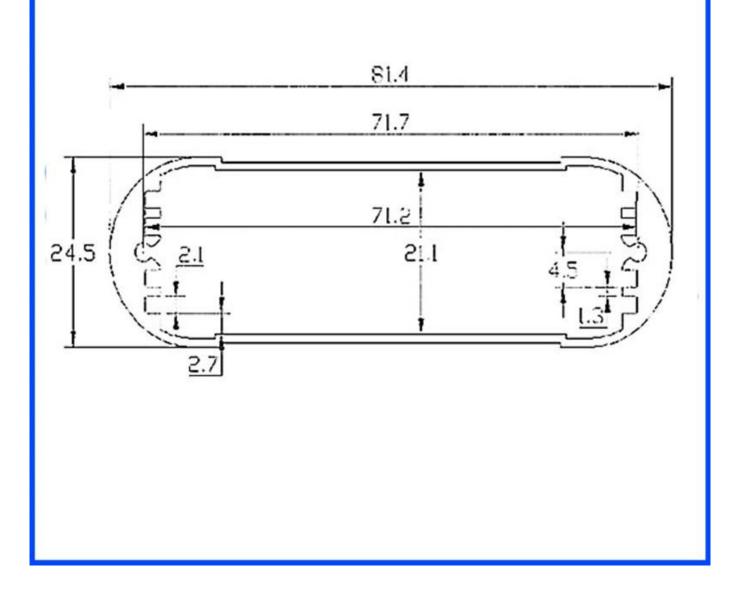

### Specifications

1.Type:Aluminium housing for RFID&portable power source 2.No:AK-C-B16 3.Size:24.5x81.4x100(mm) 0.96"x3.20"x3.94" 4.MOQ:20pcs

### Aluminium housing for RFID&portable power source

| Туре           | Aluminium housing for RFID&portable power source |
|----------------|--------------------------------------------------|
| Brand          | SZOMK                                            |
| Material       | aluminum                                         |
| Model No.      | AK-C-B16                                         |
| Size           | 24.5(H)x81.4(W)x100(L)mm 0.96"x3.20"x3.94"       |
| Color          | Silver-different colors can be customized        |
| Customized MOQ | 20 pieces                                        |
| Protect level  | IP54                                             |
| Lead time      | 7-15 days after get payment                      |
| Normal packing | Carton and plastic foam and tape packaging       |