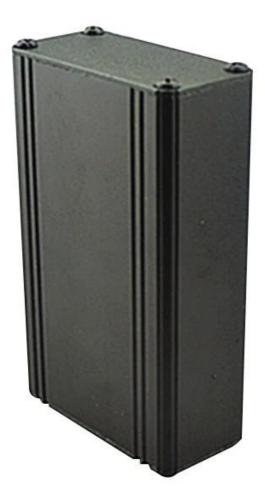

## Detail picture of szomk wholesale aluminum box enclosure

| Wall-mounting series                           |                                                                                                                                                                                                                                                                                      |                                                                                                                                                                                       |                                                                                                                                                                                                                                  |                                                                                                                                                                                               |  |  |
|------------------------------------------------|--------------------------------------------------------------------------------------------------------------------------------------------------------------------------------------------------------------------------------------------------------------------------------------|---------------------------------------------------------------------------------------------------------------------------------------------------------------------------------------|----------------------------------------------------------------------------------------------------------------------------------------------------------------------------------------------------------------------------------|-----------------------------------------------------------------------------------------------------------------------------------------------------------------------------------------------|--|--|
| Size List:HxWxfree(mm)<br>Length can be random |                                                                                                                                                                                                                                                                                      |                                                                                                                                                                                       |                                                                                                                                                                                                                                  |                                                                                                                                                                                               |  |  |
|                                                | AK-C-A1<br>AK-C-A2<br>AK-C-A3<br>AK-C-A4<br>AK-C-A5<br>AK-C-A6<br>AK-C-A7<br>AK-C-A7<br>AK-C-A10<br>AK-C-A10<br>AK-C-A12<br>AK-C-A12<br>AK-C-A13<br>AK-C-A14<br>AK-C-A15<br>AK-C-A16                                                                                                 | 36x147<br>41x147<br>29x129<br>28x104<br>32x155<br>71x190<br>46x190<br>38x88<br>48x204<br>38x150<br>55x147<br>30x67<br>73.5x250<br>24x80                                               | AK-C-A17<br>AK-C-A18<br>AK-C-A19<br>AK-C-A20<br>AK-C-A21<br>AK-C-A24<br>AK-C-A23<br>AK-C-A24<br>AK-C-A25<br>AK-C-A26<br>AK-C-A27<br>AK-C-A27<br>AK-C-A29<br>AK-C-A29<br>AK-C-A31<br>AK-C-A31                                     | 40.5x97<br>80x234<br>40x80.5<br>33x105<br>39x96<br>24x76<br>58x180<br>29x164<br>61x147<br>35x120<br>36x85<br>28x165<br>52x165<br>33.5x103<br>39x144<br>26x66                                  |  |  |
| Nor                                            | nal se                                                                                                                                                                                                                                                                               | eries                                                                                                                                                                                 |                                                                                                                                                                                                                                  |                                                                                                                                                                                               |  |  |
| Size Lis                                       | t:HxW>                                                                                                                                                                                                                                                                               |                                                                                                                                                                                       | m)<br>ngth can b                                                                                                                                                                                                                 | e random                                                                                                                                                                                      |  |  |
|                                                | AK-C-81<br>AK-C-82<br>AK-C-83<br>AK-C-84<br>AK-C-85<br>AK-C-86<br>AK-C-86<br>AK-C-80<br>AK-C-810<br>AK-C-811<br>AK-C-813<br>AK-C-813<br>AK-C-813<br>AK-C-816<br>AK-C-817<br>AK-C-818<br>AK-C-818<br>AK-C-818<br>AK-C-818<br>AK-C-818<br>AK-C-818<br>AK-C-818<br>AK-C-818<br>AK-C-818 | 45x70<br>23x44<br>43x66<br>24x64<br>27x66<br>28x58<br>25x40<br>20x54<br>44x80<br>19x52<br>22x104<br>38x63.5<br>33x70<br>32x23<br>29x75<br>25x82<br>35x65<br>39x80<br>29x67            | AK-C-B33<br>AK-C-B34<br>AK-C-B35<br>AK-C-B36<br>AK-C-B37<br>AK-C-B38<br>AK-C-B38<br>AK-C-B40<br>AK-C-B40<br>AK-C-B44<br>AK-C-B44<br>AK-C-B45<br>AK-C-B46<br>AK-C-B48<br>AK-C-B48<br>AK-C-B48<br>AK-C-B48<br>AK-C-B49<br>AK-C-B51 | 35x80<br>28x84<br>27.5x66.2<br>47x132<br>25x58<br>22.4x61<br>30.5x72<br>27.5x81<br>26x108<br>40x93<br>45x240<br>30x80<br>42.7x65.8<br>33x61<br>45.2x70.8<br>30x79<br>24x58<br>35x90<br>20x65  |  |  |
|                                                | AK-C-B21<br>AK-C-822<br>AK-C-823<br>AK-C-824<br>AK-C-824<br>AK-C-826<br>AK-C-827<br>AK-C-828<br>AK-C-828<br>AK-C-828<br>AK-C-831<br>AK-C-832                                                                                                                                         | 27x142.5<br>28.8x82.8<br>45x122<br>32x82<br>40x157<br>32x138.5<br>25x66<br>24x70<br>19x45<br>22x55<br>25x64<br>29x46<br>47x88                                                         | AK-C-B52<br>AK-C-B53<br>AK-C-B55<br>AK-C-B55<br>AK-C-B55<br>AK-C-B56<br>AK-C-B58<br>AK-C-B59<br>AK-C-B59<br>AK-C-B61<br>AK-C-B61<br>AK-C-B64                                                                                     | 22.5x43.5<br>48x100<br>30x55<br>40x50<br>56x75<br>23.5x64<br>42.5x68<br>23.5x101.2<br>33x79.2<br>45x60<br>35x70<br>46x66<br>28x122.3                                                          |  |  |
| Seperat<br>Size Lis                            |                                                                                                                                                                                                                                                                                      |                                                                                                                                                                                       |                                                                                                                                                                                                                                  |                                                                                                                                                                                               |  |  |
|                                                | AK-C-C1<br>AK-C-C2<br>AK-C-C3<br>AK-C-C4<br>AK-C-C5<br>AK-C-C7<br>AK-C-C7<br>AK-C-C7<br>AK-C-C10<br>AK-C-C11<br>AK-C-C12<br>AK-C-C13<br>AK-C-C13<br>AK-C-C15<br>AK-C-C15<br>AK-C-C16<br>AK-C-C16                                                                                     | Le<br>40x97<br>25x98<br>20x82<br>26x26<br>20x26<br>20x50<br>38x52<br>46x76<br>63x120<br>33x152<br>33x11<br>25x106<br>38x88<br>30x105<br>25x106<br>38x88<br>30x105<br>25x106<br>45x122 | ngth can b<br>AK-C-G32<br>AK-C-G33<br>AK-C-G34<br>AK-C-G35<br>AK-C-G36<br>AK-C-G36<br>AK-C-G36<br>AK-C-G38<br>AK-C-G38<br>AK-C-G38<br>AK-C-G43<br>AK-C-G43<br>AK-C-G43<br>AK-C-G48<br>AK-C-G48<br>AK-C-G48<br>AK-C-G48           | 26.5x76<br>38x91<br>74x90<br>83x120<br>33x96<br>103x120<br>70x120<br>50x91<br>44x90<br>57x76<br>35x120<br>57x76<br>35x120<br>57x76<br>44x100<br>664x136<br>44x100<br>60x82<br>25x25<br>88x167 |  |  |
|                                                | AK-C-C20<br>AK-C-C21<br>AK-C-C22<br>AK-C-C23<br>AK-C-C24<br>AK-C-C25<br>AK-C-C26<br>AK-C-C26<br>AK-C-C28<br>AK-C-C29<br>AK-C-C30<br>AK-C-C31                                                                                                                                         | 45x152<br>47x107<br>51x125<br>54x145<br>54x145<br>68x145<br>56x96<br>90x90<br>50x110<br>30x88<br>29x90<br>48x91                                                                       | AK-C-C50<br>AK-C-C51<br>AK-C-C53<br>AK-C-C53<br>AK-C-C54<br>AK-C-C55<br>AK-C-C57<br>AK-C-C57<br>AK-C-C59<br>AK-C-C59<br>AK-C-C59<br>AK-C-C61<br>AK-C-C61                                                                         | 50×178<br>61×115<br>101×155<br>81×135<br>122×175<br>55×95<br>22×65.2<br>38×61<br>49×61<br>68×65<br>45×61<br>15.2×67.3<br>26×78                                                                |  |  |
| Plate S                                        | ilkscre<br>Ve can                                                                                                                                                                                                                                                                    | Si                                                                                                                                                                                    | ticker                                                                                                                                                                                                                           |                                                                                                                                                                                               |  |  |
| Cutout C                                       | Color                                                                                                                                                                                                                                                                                |                                                                                                                                                                                       | Silicon                                                                                                                                                                                                                          | e Seal.                                                                                                                                                                                       |  |  |
|                                                |                                                                                                                                                                                                                                                                                      |                                                                                                                                                                                       | ~50                                                                                                                                                                                                                              |                                                                                                                                                                                               |  |  |
| SZOMK                                          |                                                                                                                                                                                                                                                                                      |                                                                                                                                                                                       | 1                                                                                                                                                                                                                                |                                                                                                                                                                                               |  |  |
| Our packagin                                   |                                                                                                                                                                                                                                                                                      |                                                                                                                                                                                       |                                                                                                                                                                                                                                  | -                                                                                                                                                                                             |  |  |
| Plastic foam packag                            | N                                                                                                                                                                                                                                                                                    |                                                                                                                                                                                       | ell pac                                                                                                                                                                                                                          |                                                                                                                                                                                               |  |  |
|                                                |                                                                                                                                                                                                                                                                                      |                                                                                                                                                                                       | 65 <sup>24</sup>                                                                                                                                                                                                                 |                                                                                                                                                                                               |  |  |