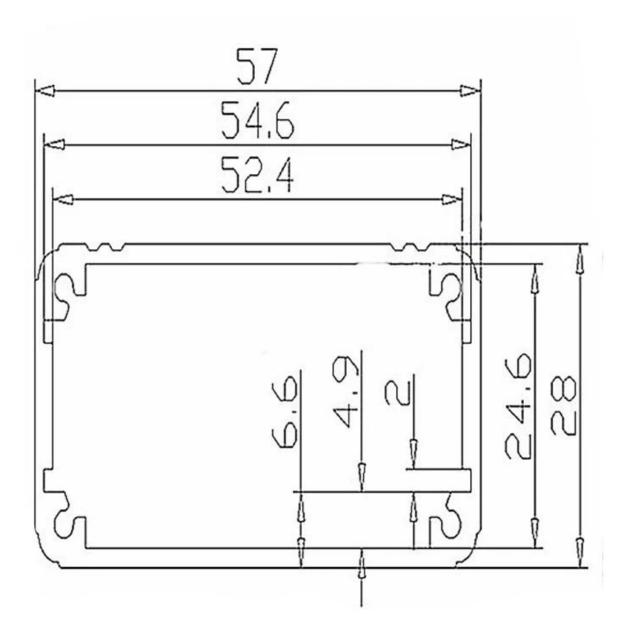

Specifications 1.Type:szomk wholesale aluminum box enclosure 2.Model No:AK-C-B6 3.Size:28(H)x58(W)xfree(mm) 1.10"x2.28"xfree 4.MOQ:20pcs

## Szomk wholesale aluminum box enclosure

| Туре           | szomk wholesale aluminum box enclosure     |
|----------------|--------------------------------------------|
| Brand          | SZOMK                                      |
| Material       | aluminum                                   |
| Model No.      | АК-С-В6                                    |
| Size           | 28(H)x58(W)xfree(mm) 1.10"x2.28"xfree      |
| Color          | black-different colors can be customized   |
| Customized MOQ | 20 pieces                                  |
| Protect level  | IP54                                       |
| Lead time      | 7-15 days after get payment                |
| Normal packing | Carton and plastic foam and tape packaging |