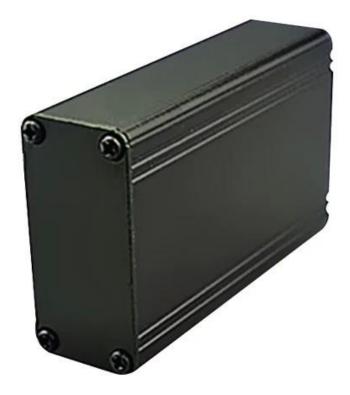

Specifications 1.Type:szomk wholesale aluminum box enclosure 2.Model No:AK-C-B6 3.Size:28(H)x58(W)xfree(mm) 1.10"x2.28"xfree 4.MOQ:20pcs

## Szomk wholesale aluminum box enclosure

| Туре           | szomk wholesale aluminum box enclosure     |
|----------------|--------------------------------------------|
| Brand          | SZOMK                                      |
| Material       | aluminum                                   |
| Model No.      | АК-С-В6                                    |
| Size           | 28(H)x58(W)xfree(mm) 1.10"x2.28"xfree      |
| Color          | black-different colors can be customized   |
| Customized MOQ | 20 pieces                                  |
| Protect level  | IP54                                       |
| Lead time      | 7-15 days after get payment                |
| Normal packing | Carton and plastic foam and tape packaging |