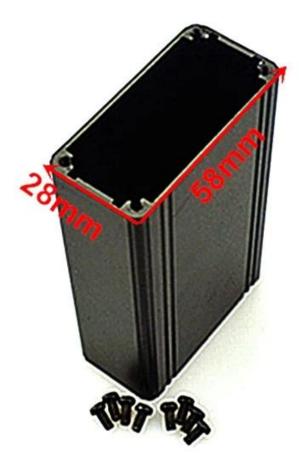

Specifications 1.Type:szomk wholesale aluminum box enclosure 2.Model No:AK-C-B6 3.Size:28(H)x58(W)xfree(mm) 1.10"x2.28"xfree 4.MOQ:20pcs

## Szomk wholesale aluminum box enclosure

| Туре           | szomk wholesale aluminum box enclosure     |
|----------------|--------------------------------------------|
| Brand          | SZOMK                                      |
| Material       | aluminum                                   |
| Model No.      | АК-С-В6                                    |
| Size           | 28(H)x58(W)xfree(mm) 1.10"x2.28"xfree      |
| Color          | black-different colors can be customized   |
| Customized MOQ | 20 pieces                                  |
| Protect level  | IP54                                       |
| Lead time      | 7-15 days after get payment                |
| Normal packing | Carton and plastic foam and tape packaging |