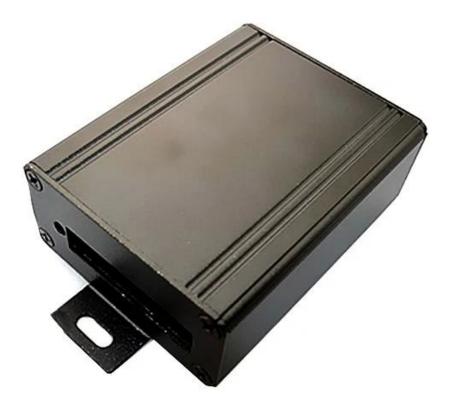

## Detail picture of szomk wholesale aluminum box enclosure

| Wall-mounting series                           |                                                                                                                                                                                                                                                                                      |                                                                                                                                                                                       |                                                                                                                                                                                                                                  |                                                                                                                                                                                               |  |  |
|------------------------------------------------|--------------------------------------------------------------------------------------------------------------------------------------------------------------------------------------------------------------------------------------------------------------------------------------|---------------------------------------------------------------------------------------------------------------------------------------------------------------------------------------|----------------------------------------------------------------------------------------------------------------------------------------------------------------------------------------------------------------------------------|-----------------------------------------------------------------------------------------------------------------------------------------------------------------------------------------------|--|--|
| Size List:HxWxfree(mm)<br>Length can be random |                                                                                                                                                                                                                                                                                      |                                                                                                                                                                                       |                                                                                                                                                                                                                                  |                                                                                                                                                                                               |  |  |
|                                                | AK-C-A1<br>AK-C-A2<br>AK-C-A3<br>AK-C-A4<br>AK-C-A5<br>AK-C-A6<br>AK-C-A7<br>AK-C-A7<br>AK-C-A10<br>AK-C-A10<br>AK-C-A12<br>AK-C-A12<br>AK-C-A13<br>AK-C-A14<br>AK-C-A15<br>AK-C-A16                                                                                                 | 36x147<br>41x147<br>29x129<br>28x104<br>32x155<br>71x190<br>46x190<br>38x88<br>48x204<br>38x150<br>55x147<br>30x67<br>73.5x250<br>24x80                                               | AK-C-A17<br>AK-C-A18<br>AK-C-A19<br>AK-C-A20<br>AK-C-A21<br>AK-C-A24<br>AK-C-A23<br>AK-C-A24<br>AK-C-A25<br>AK-C-A26<br>AK-C-A27<br>AK-C-A27<br>AK-C-A29<br>AK-C-A29<br>AK-C-A31<br>AK-C-A31                                     | 40.5x97<br>80x234<br>40x80.5<br>33x105<br>39x96<br>24x76<br>58x180<br>29x164<br>61x147<br>35x120<br>36x85<br>28x165<br>52x165<br>33.5x103<br>39x144<br>26x66                                  |  |  |
| Nor                                            | nal se                                                                                                                                                                                                                                                                               | eries                                                                                                                                                                                 |                                                                                                                                                                                                                                  |                                                                                                                                                                                               |  |  |
| Size Lis                                       | t:HxW>                                                                                                                                                                                                                                                                               |                                                                                                                                                                                       | m)<br>ngth can b                                                                                                                                                                                                                 | e random                                                                                                                                                                                      |  |  |
|                                                | AK-C-81<br>AK-C-82<br>AK-C-83<br>AK-C-84<br>AK-C-85<br>AK-C-86<br>AK-C-86<br>AK-C-80<br>AK-C-810<br>AK-C-811<br>AK-C-813<br>AK-C-813<br>AK-C-813<br>AK-C-816<br>AK-C-817<br>AK-C-818<br>AK-C-818<br>AK-C-818<br>AK-C-818<br>AK-C-818<br>AK-C-818<br>AK-C-818<br>AK-C-818<br>AK-C-818 | 45x70<br>23x44<br>43x66<br>24x64<br>27x66<br>28x58<br>25x40<br>20x54<br>44x80<br>19x52<br>22x104<br>38x63.5<br>33x70<br>32x23<br>29x75<br>25x82<br>35x65<br>39x80<br>29x67            | AK-C-B33<br>AK-C-B34<br>AK-C-B35<br>AK-C-B36<br>AK-C-B37<br>AK-C-B38<br>AK-C-B38<br>AK-C-B40<br>AK-C-B40<br>AK-C-B44<br>AK-C-B44<br>AK-C-B45<br>AK-C-B46<br>AK-C-B48<br>AK-C-B48<br>AK-C-B48<br>AK-C-B48<br>AK-C-B49<br>AK-C-B51 | 35x80<br>28x84<br>27.5x66.2<br>47x132<br>25x58<br>22.4x61<br>30.5x72<br>27.5x81<br>26x108<br>40x93<br>45x240<br>30x80<br>42.7x65.8<br>33x61<br>45.2x70.8<br>30x79<br>24x58<br>35x90<br>20x65  |  |  |
|                                                | AK-C-B21<br>AK-C-822<br>AK-C-823<br>AK-C-824<br>AK-C-824<br>AK-C-826<br>AK-C-827<br>AK-C-828<br>AK-C-828<br>AK-C-828<br>AK-C-831<br>AK-C-832                                                                                                                                         | 27x142.5<br>28.8x82.8<br>45x122<br>32x82<br>40x157<br>32x138.5<br>25x66<br>24x70<br>19x45<br>22x55<br>25x64<br>29x46<br>47x88                                                         | AK-C-B52<br>AK-C-B53<br>AK-C-B55<br>AK-C-B55<br>AK-C-B55<br>AK-C-B56<br>AK-C-B58<br>AK-C-B59<br>AK-C-B59<br>AK-C-B61<br>AK-C-B61<br>AK-C-B64                                                                                     | 22.5x43.5<br>48x100<br>30x55<br>40x50<br>56x75<br>23.5x64<br>42.5x68<br>23.5x101.2<br>33x79.2<br>45x60<br>35x70<br>46x66<br>28x122.3                                                          |  |  |
| Seperat<br>Size Lis                            |                                                                                                                                                                                                                                                                                      |                                                                                                                                                                                       |                                                                                                                                                                                                                                  |                                                                                                                                                                                               |  |  |
|                                                | AK-C-C1<br>AK-C-C2<br>AK-C-C3<br>AK-C-C4<br>AK-C-C5<br>AK-C-C7<br>AK-C-C7<br>AK-C-C7<br>AK-C-C10<br>AK-C-C11<br>AK-C-C12<br>AK-C-C13<br>AK-C-C13<br>AK-C-C15<br>AK-C-C15<br>AK-C-C16<br>AK-C-C16                                                                                     | Le<br>40x97<br>25x98<br>20x82<br>26x26<br>20x26<br>20x50<br>38x52<br>46x76<br>63x120<br>33x152<br>33x11<br>25x106<br>38x88<br>30x105<br>25x106<br>38x88<br>30x105<br>25x106<br>45x122 | ngth can b<br>AK-C-G32<br>AK-C-G33<br>AK-C-G34<br>AK-C-G35<br>AK-C-G36<br>AK-C-G36<br>AK-C-G36<br>AK-C-G38<br>AK-C-G38<br>AK-C-G38<br>AK-C-G43<br>AK-C-G43<br>AK-C-G43<br>AK-C-G48<br>AK-C-G48<br>AK-C-G48<br>AK-C-G48           | 26.5x76<br>38x91<br>74x90<br>83x120<br>33x96<br>103x120<br>70x120<br>50x91<br>44x90<br>57x76<br>35x120<br>57x76<br>35x120<br>57x76<br>44x100<br>664x136<br>44x100<br>60x82<br>25x25<br>88x167 |  |  |
|                                                | AK-C-C20<br>AK-C-C21<br>AK-C-C22<br>AK-C-C23<br>AK-C-C24<br>AK-C-C25<br>AK-C-C26<br>AK-C-C26<br>AK-C-C28<br>AK-C-C29<br>AK-C-C30<br>AK-C-C31                                                                                                                                         | 45x152<br>47x107<br>51x125<br>54x145<br>54x145<br>68x145<br>56x96<br>90x90<br>50x110<br>30x88<br>29x90<br>48x91                                                                       | AK-C-C50<br>AK-C-C51<br>AK-C-C53<br>AK-C-C53<br>AK-C-C54<br>AK-C-C55<br>AK-C-C57<br>AK-C-C57<br>AK-C-C59<br>AK-C-C59<br>AK-C-C59<br>AK-C-C61<br>AK-C-C61                                                                         | 50×178<br>61×115<br>101×155<br>81×135<br>122×175<br>55×95<br>22×65.2<br>38×61<br>49×61<br>68×65<br>45×61<br>15.2×67.3<br>26×78                                                                |  |  |
| Plate S                                        | ilkscre<br>Ve can                                                                                                                                                                                                                                                                    | Si                                                                                                                                                                                    | ticker                                                                                                                                                                                                                           |                                                                                                                                                                                               |  |  |
| Cutout C                                       | Color                                                                                                                                                                                                                                                                                |                                                                                                                                                                                       | Silicon                                                                                                                                                                                                                          | e Seal.                                                                                                                                                                                       |  |  |
|                                                |                                                                                                                                                                                                                                                                                      |                                                                                                                                                                                       | ~50                                                                                                                                                                                                                              |                                                                                                                                                                                               |  |  |
| SZOMK                                          |                                                                                                                                                                                                                                                                                      |                                                                                                                                                                                       | 1                                                                                                                                                                                                                                |                                                                                                                                                                                               |  |  |
| Our packagin                                   |                                                                                                                                                                                                                                                                                      |                                                                                                                                                                                       |                                                                                                                                                                                                                                  | -                                                                                                                                                                                             |  |  |
| Plastic foam packag                            | N                                                                                                                                                                                                                                                                                    |                                                                                                                                                                                       | ell pac                                                                                                                                                                                                                          |                                                                                                                                                                                               |  |  |
|                                                |                                                                                                                                                                                                                                                                                      |                                                                                                                                                                                       | 65 <sup>24</sup>                                                                                                                                                                                                                 |                                                                                                                                                                                               |  |  |