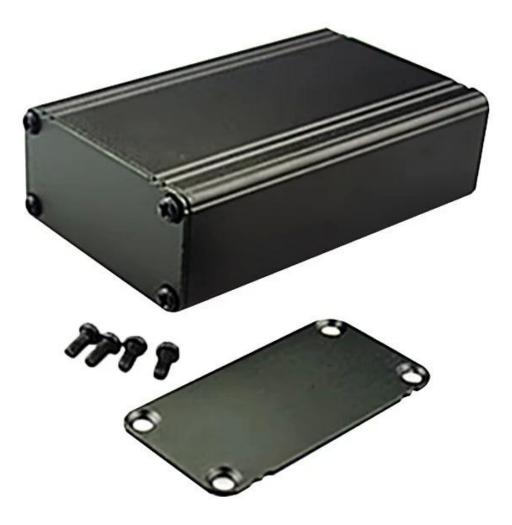

Specifications 1.Type:szomk wholesale aluminum box enclosure 2.Model No:AK-C-B6 3.Size:28(H)x58(W)xfree(mm) 1.10"x2.28"xfree 4.MOQ:20pcs

## Introduction of szomk wholesale aluminum box enclosure

The szomk wholesale aluminum box enclosure is used as an anode, placed in electrolyte, artificially formed the enclosure having a protective aluminum oxide film on the surface.

## Szomk wholesale aluminum box enclosure features

1. Has a strong resistance to abrasion, weathering, corrosion.

2. Can be formed on the surface of a variety of colors, to maximize fit your requirements.

3. Have a strong hardness, can be well protected your electronics.

## Szomk wholesale aluminum box enclosure

| Туре           | szomk wholesale aluminum box enclosure     |
|----------------|--------------------------------------------|
| Brand          | SZOMK                                      |
| Material       | aluminum                                   |
| Model No.      | АК-С-В6                                    |
| Size           | 28(H)x58(W)xfree(mm) 1.10"x2.28"xfree      |
| Color          | black-different colors can be customized   |
| Customized MOQ | 20 pieces                                  |
| Protect level  | IP54                                       |
| Lead time      | 7-15 days after get payment                |
| Normal packing | Carton and plastic foam and tape packaging |