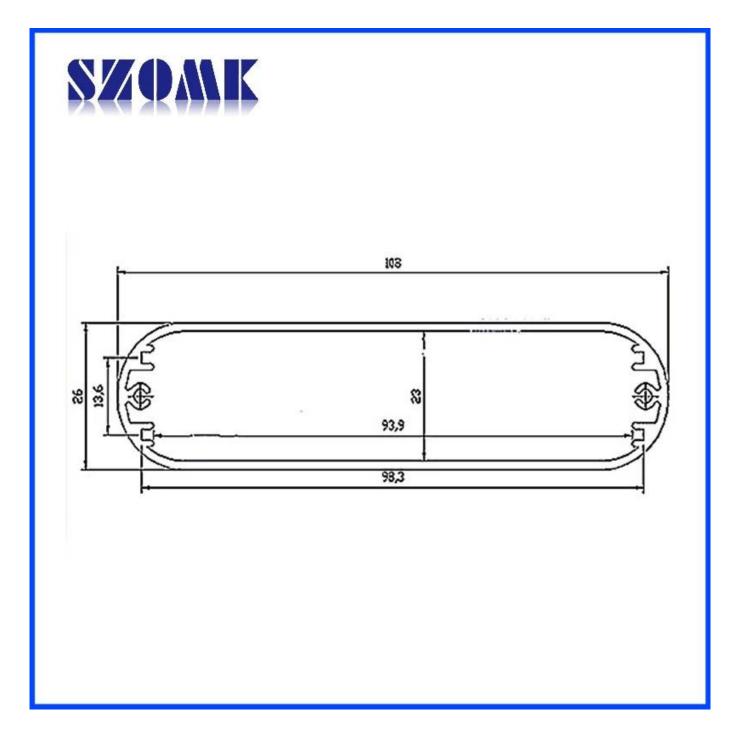

Specifications 1.Type:powder coating aluminum pcb case 2.Model No. AK-C-B41 3.Size:26x108xfree(mm) 1.02"x4.25"xfree 4.MOQ:20pcs

## Powder coating aluminum pcb case

| Type<br>Brand<br>Material | powder coating aluminum pcb case<br>SZOMK<br>aluminum |
|---------------------------|-------------------------------------------------------|
| Model No.                 | AK-C-B41                                              |
| Size                      | 26x108xfree(mm) 1.02"x4.25"xfree                      |
| Color                     | silvery                                               |
| Customize MOQ             | 20 pieces                                             |
| Protect level             | IP54                                                  |
| Lead time                 | 5-15 days after get payment                           |
| Normal packing            | Carton                                                |