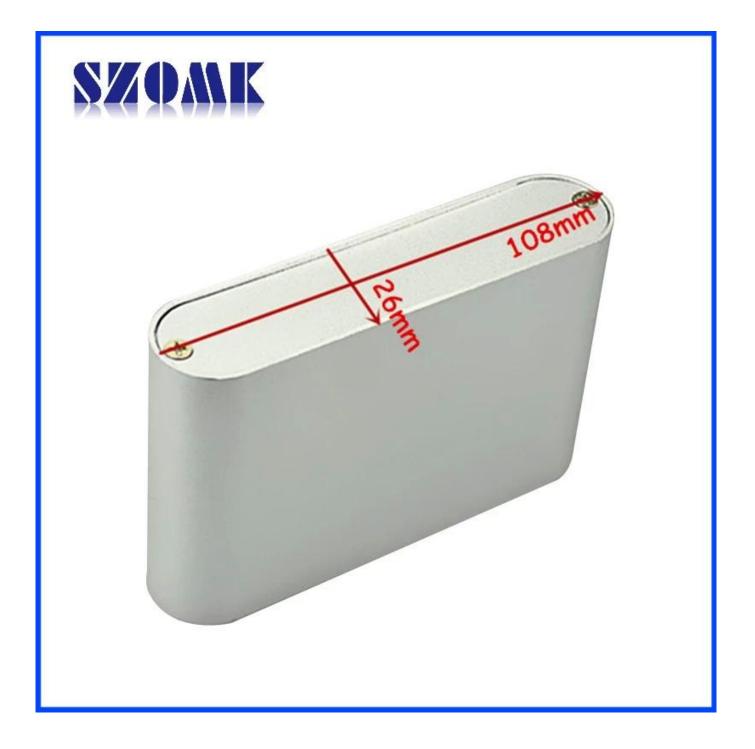

Specifications 1.Type:powder coating aluminum pcb case 2.Model No. AK-C-B41 3.Size:26x108xfree(mm) 1.02"x4.25"xfree 4.MOQ:20pcs

## Powder coating aluminum pcb case

| Type<br>Brand<br>Material | powder coating aluminum pcb case<br>SZOMK<br>aluminum |
|---------------------------|-------------------------------------------------------|
| Model No.                 | AK-C-B41                                              |
| Size                      | 26x108xfree(mm) 1.02"x4.25"xfree                      |
| Color                     | silvery                                               |
| Customize MOQ             | 20 pieces                                             |
| Protect level             | IP54                                                  |
| Lead time                 | 5-15 days after get payment                           |
| Normal packing            | Carton                                                |