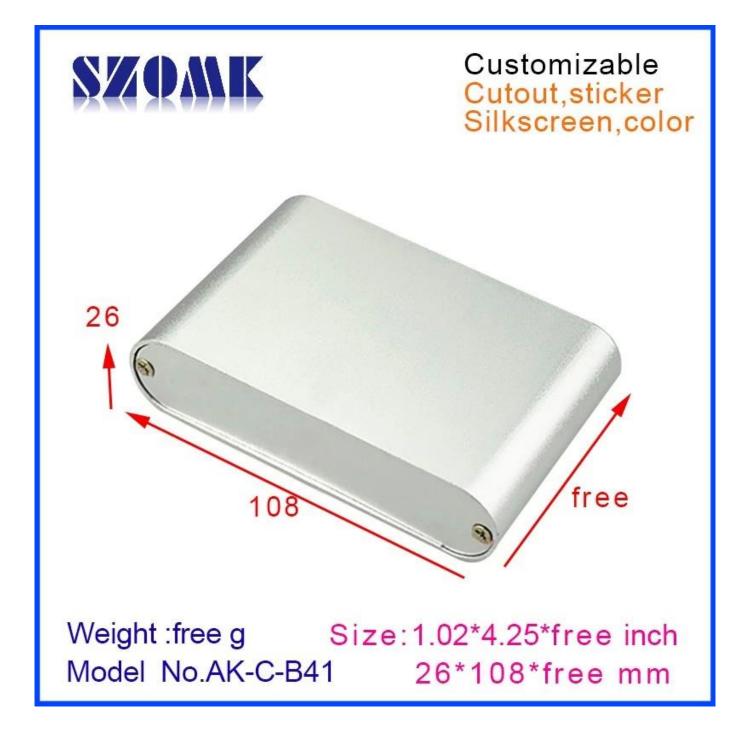

Specifications 1.Type:powder coating aluminum pcb case 2.Model No. AK-C-B41 3.Size:26x108xfree(mm) 1.02"x4.25"xfree 4.MOQ:20pcs

3. Have a strong hardness, can be well protected your electronics.

## Powder coating aluminum pcb case

| Type<br>Brand<br>Material | powder coating aluminum pcb case<br>SZOMK<br>aluminum |
|---------------------------|-------------------------------------------------------|
| Model No.                 | AK-C-B41                                              |
| Size                      | 26x108xfree(mm) 1.02"x4.25"xfree                      |
| Color                     | silvery                                               |
| Customize MOQ             | 20 pieces                                             |
| Protect level             | IP54                                                  |
| Lead time                 | 5-15 days after get payment                           |
| Normal packing            | Carton                                                |