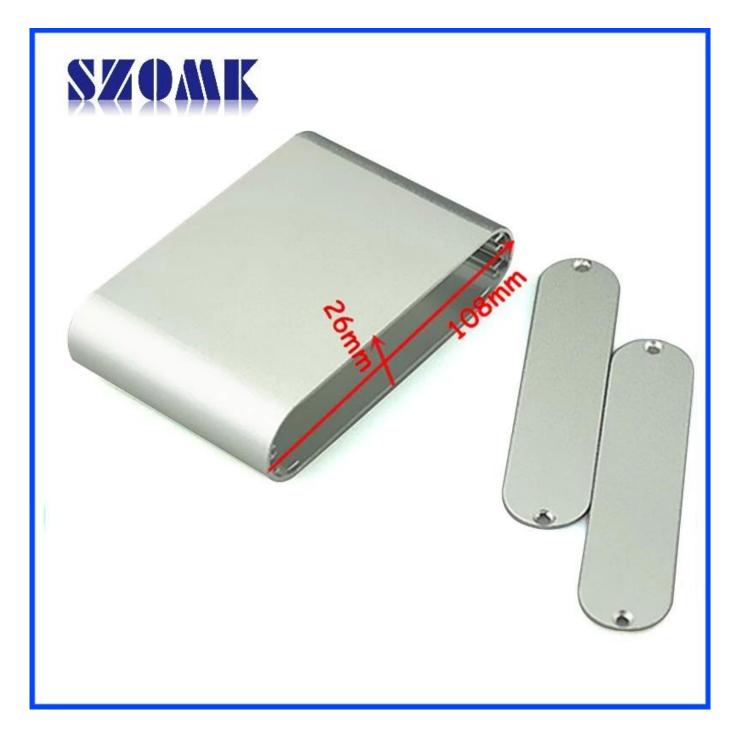

Specifications 1.Type:powder coating aluminum pcb case 2.Model No. AK-C-B41 3.Size:26x108xfree(mm) 1.02"x4.25"xfree 4.MOQ:20pcs

## Powder coating aluminum pcb case

| Type<br>Brand<br>Material | powder coating aluminum pcb case<br>SZOMK<br>aluminum |
|---------------------------|-------------------------------------------------------|
| Model No.                 | AK-C-B41                                              |
| Size                      | 26x108xfree(mm) 1.02"x4.25"xfree                      |
| Color                     | silvery                                               |
| Customize MOQ             | 20 pieces                                             |
| Protect level             | IP54                                                  |
| Lead time                 | 5-15 days after get payment                           |
| Normal packing            | Carton                                                |