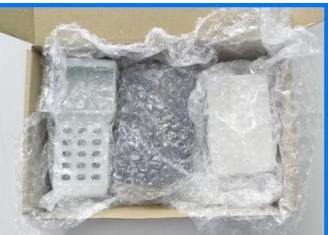

25x25     |
|   | AK-C-C18 | 45x122  | AK-C-C49    | 88x167    |
|   | AK-C-C19 | 45x152  | AK-C-C50    | 50x178    |
|   | AK-C-C20 | 47x107  | AK-C-C51    | 61x115    |
|   | AK-C-C21 | 51x125  | AK-C-C52    | 101x155   |
|   | AK-C-C22 | 54x145  | AK-C-C53    | 81x135    |
|   | AK-C-C23 | 54x168  | AK-C-C54    | 122x175   |
|   | AK-C-C24 | 82x145  | AK-C-C55    | 55x95     |
|   | AK-C-C25 | 68x145  | AK-C-C56    | 22x65.2   |
| 6 | AK-C-C26 | 56x96   | AK-C-C57    | 38x61     |
|   | AK-C-C27 | 90x90   | AK-C-C58    | 49x61     |
|   | AK-C-C28 | 50x110  | AK-C-C59    | 68x65     |
|   | AK-C-C29 | 30x88   | AK-C-C60    | 45x61     |
|   | AK-C-C30 | 29x90   | AK-C-C61    | 15.2x67.3 |
|   | AK-C-C31 | 48x91   | AK-C-C62    | 26x78     |



# Our packaging

Plastic foam packaging





Metal shell packaging

### Plastic box packaging







ric@szomk.net



szomk-008



86-755-83222882 +86-17097220635



628Room,505 Building ,Shangbu industry, Hangtian road ,Futian district ,Shenzhen, China,518031



2038015319