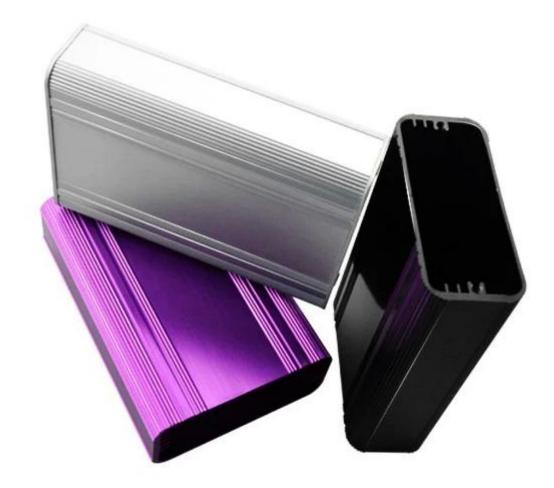

### Introduction of AK-C-B37 aluminum enclosure cast

The AK-C-B37 aluminum enclosure cast is used as an anode, placed in electrolyte, artificially formed the enclosure having a protective aluminum oxide film on the surface.

### AK-C-B37 aluminum enclosure cast features

1. Has a strong resistance to abrasion, weathering, corrosion.

2. Can be formed on the surface of a variety of colors, to maximize fit your requirements.

3. Have a strong hardness, can be well protected your electronics.

### Detail picture of AK-C-B37 aluminum enclosure cast