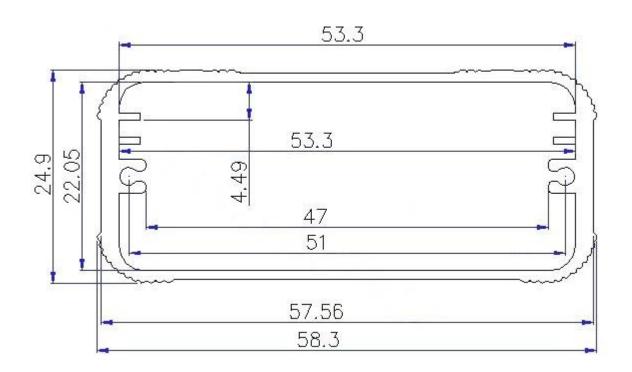

## Enclosure Manufacturer www.chinaenclosure.com

**size**:2.28\*0.98\*Free inch 58\*25\*Free mm

### Size List:HxWxfree(mm)