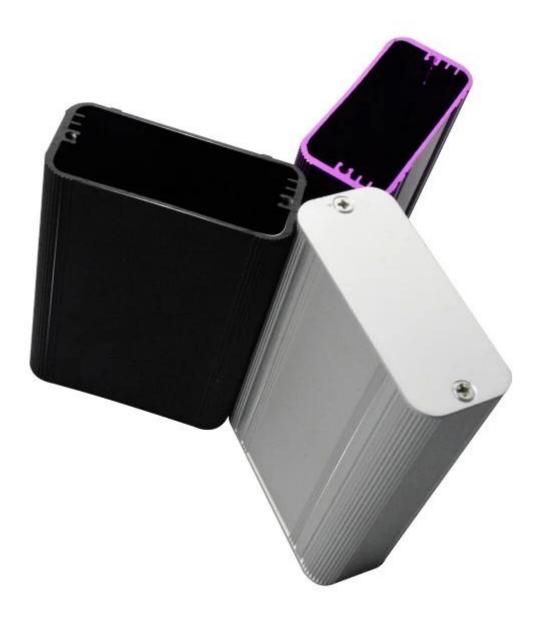

----------------|--------------------------------------------|
| Brand          | SZOMK                                      |
| Material       | aluminum                                   |
| Model No.      | АК-С-В37                                   |
| Size           | 25(H)x58(W)xfree(mm) 0.98"x2.28"xfree      |
| Color          | Black-different color can be customized    |
| Customized MOQ | 20 pieces                                  |
| Protect level  | IP54                                       |
| Lead time      | 7-15 days after get payment                |
| Normal packing | Carton and plastic foam and tape packaging |

### Detail picture of AK-C-B37 aluminum enclosure cast



## Enclosure Manufacturer www.chinaenclosure.com





**size**:2.28\*0.98\*Free inch 58\*25\*Free mm









## Wall-mounting series

### Size List:HxWxfree(mm)

### Length can be random

|        | AK-C-A1  | 36x147   | AK-C-A17 | 40.5x97  |
|--------|----------|----------|----------|----------|
|        | AK-C-A2  | 41x147   | AK-C-A18 | 80x234   |
|        | AK-C-A3  | 29x129   | AK-C-A19 | 40x80.5  |
|        | AK-C-A4  | 28x104   | AK-C-A20 | 33x105   |
|        | AK-C-A5  | 32x155   | AK-C-A21 | 39x96    |
|        | AK-C-A6  | 71x190   | AK-C-A22 | 24x76    |
|        | AK-C-A7  | 46x190   | AK-C-A23 | 58x180   |
|        | AK-C-A8  | 38x88    | AK-C-A24 | 29x164   |
|        | AK-C-A9  | 48x204   | AK-C-A25 | 61x147   |
|        | AK-C-A10 | 38x150   | AK-C-A26 | 35x120   |
|        | AK-C-A11 | 55x150   | AK-C-A27 | 36x85    |
|        | AK-C-A12 | 45x138   | AK-C-A28 | 28x165