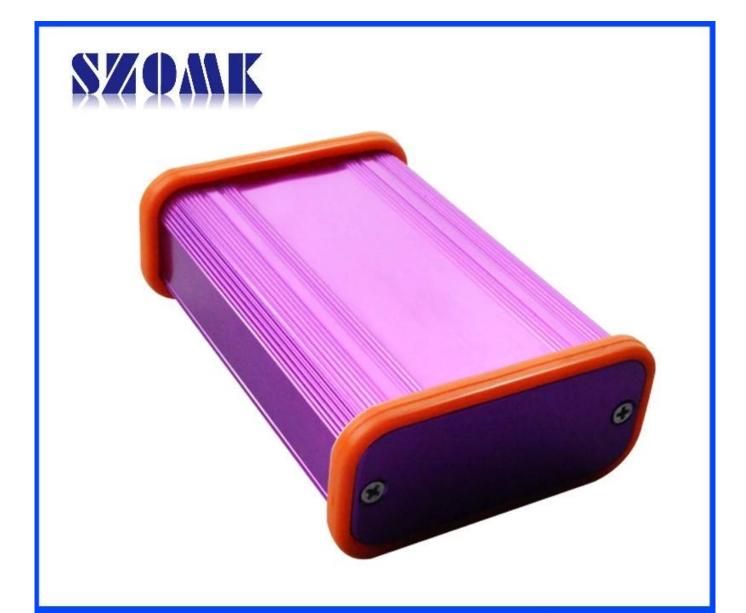

### Introduction of AK-C-B37 aluminum enclosure cast

The AK-C-B37 aluminum enclosure cast is used as an anode, placed in electrolyte, artificially formed the enclosure having a protective aluminum oxide film on the surface.

### AK-C-B37 aluminum enclosure cast features

1. Has a strong resistance to abrasion, weathering, corrosion.

2. Can be formed on the surface of a variety of colors, to maximize fit your requirements.

3. Have a strong hardness, can be well protected your electronics.