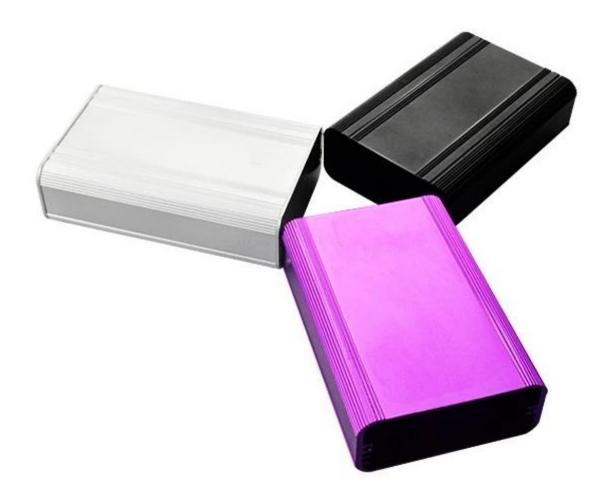

### AK-C-B37 aluminum enclosure cast features

1. Has a strong resistance to abrasion, weathering, corrosion.

2. Can be formed on the surface of a variety of colors, to maximize fit your requirements.

3. Have a strong hardness, can be well protected your electronics.

### Detail picture of AK-C-B37 aluminum enclosure cast