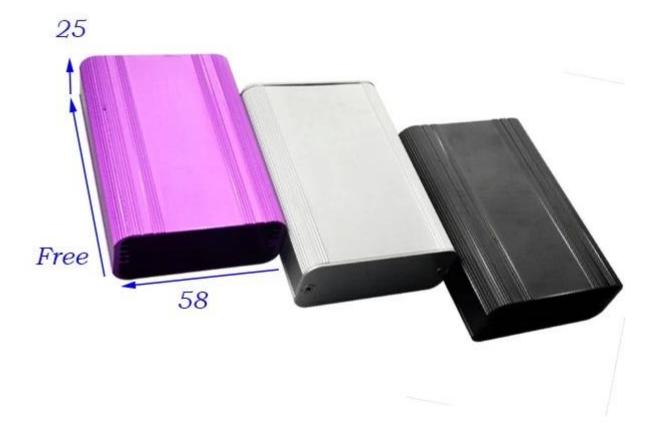

Specifications 1.Type:AK-C-B37 aluminum enclosure cast 2.Model No:AK-C-B37 3.Size:25(H)x58(W)xfree(mm) 0.98"x2.28"xfree 4.MOQ:20pcs

#### AK-C-B37 aluminum enclosure cast

| Туре           | AK-C-B37 aluminum enclosure cast           |
|----------------|--------------------------------------------|
| Brand          | SZOMK                                      |
| Material       | aluminum                                   |
| Model No.      | АК-С-В37                                   |
| Size           | 25(H)x58(W)xfree(mm) 0.98"x2.28"xfree      |
| Color          | Black-different color can be customized    |
| Customized MOQ | 20 pieces                                  |
| Protect level  | IP54                                       |
| Lead time      | 7-15 days after get payment                |
| Normal packing | Carton and plastic foam and tape packaging |

## Enclosure Manufacturer www.chinaenclosure.com

**size**:2.28\*0.98\*Free inch 58\*25\*Free mm