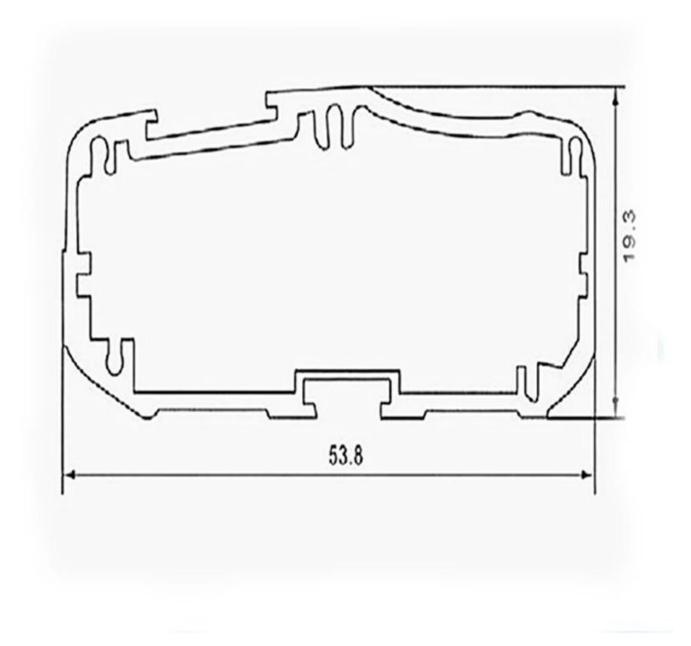

| Wall-mounting series                           |                                                                                                                                                                                                                                                                                      |                                                                                                                                                                                                |                                                                                                                                                                                                                                  |                                                                                                                                                                                               |
|------------------------------------------------|--------------------------------------------------------------------------------------------------------------------------------------------------------------------------------------------------------------------------------------------------------------------------------------|------------------------------------------------------------------------------------------------------------------------------------------------------------------------------------------------|----------------------------------------------------------------------------------------------------------------------------------------------------------------------------------------------------------------------------------|-----------------------------------------------------------------------------------------------------------------------------------------------------------------------------------------------|
| Size List:HxWxfree(mm)<br>Length can be random |                                                                                                                                                                                                                                                                                      |                                                                                                                                                                                                |                                                                                                                                                                                                                                  |                                                                                                                                                                                               |
|                                                | AK-C-A1<br>AK-C-A2<br>AK-C-A3<br>AK-C-A4<br>AK-C-A5<br>AK-C-A6<br>AK-C-A7<br>AK-C-A7<br>AK-C-A10<br>AK-C-A10<br>AK-C-A12<br>AK-C-A12<br>AK-C-A13<br>AK-C-A14<br>AK-C-A15<br>AK-C-A16                                                                                                 | 36x147<br>41x147<br>29x129<br>28x104<br>32x155<br>71x190<br>46x190<br>38x88<br>48x204<br>38x150<br>55x147<br>30x67<br>73.5x250<br>24x80                                                        | AK-C-A17<br>AK-C-A18<br>AK-C-A19<br>AK-C-A20<br>AK-C-A21<br>AK-C-A24<br>AK-C-A23<br>AK-C-A24<br>AK-C-A25<br>AK-C-A26<br>AK-C-A27<br>AK-C-A27<br>AK-C-A29<br>AK-C-A29<br>AK-C-A31<br>AK-C-A31                                     | 40.5x97<br>80x234<br>40x80.5<br>33x105<br>39x96<br>24x76<br>58x180<br>29x164<br>61x147<br>35x120<br>36x85<br>28x165<br>52x165<br>33.5x103<br>39x144<br>26x66                                  |
| Nor                                            | nal se                                                                                                                                                                                                                                                                               | eries                                                                                                                                                                                          |                                                                                                                                                                                                                                  |                                                                                                                                                                                               |
| Size Lis                                       | t:HxW>                                                                                                                                                                                                                                                                               |                                                                                                                                                                                                | m)<br>ngth can b                                                                                                                                                                                                                 | e random                                                                                                                                                                                      |
|                                                | AK-C-81<br>AK-C-82<br>AK-C-83<br>AK-C-84<br>AK-C-85<br>AK-C-86<br>AK-C-86<br>AK-C-80<br>AK-C-810<br>AK-C-811<br>AK-C-813<br>AK-C-813<br>AK-C-813<br>AK-C-816<br>AK-C-817<br>AK-C-818<br>AK-C-818<br>AK-C-818<br>AK-C-818<br>AK-C-818<br>AK-C-818<br>AK-C-818<br>AK-C-818<br>AK-C-818 | 45x70<br>23x44<br>43x66<br>24x64<br>27x66<br>28x58<br>25x40<br>20x54<br>44x80<br>19x52<br>22x104<br>38x63.5<br>33x70<br>32x23<br>29x75<br>25x82<br>35x65<br>39x80<br>29x67                     | AK-C-B33<br>AK-C-B34<br>AK-C-B35<br>AK-C-B36<br>AK-C-B37<br>AK-C-B38<br>AK-C-B38<br>AK-C-B40<br>AK-C-B40<br>AK-C-B44<br>AK-C-B44<br>AK-C-B45<br>AK-C-B46<br>AK-C-B48<br>AK-C-B48<br>AK-C-B48<br>AK-C-B48<br>AK-C-B49<br>AK-C-B51 | 35x80<br>28x84<br>27.5x66.2<br>47x132<br>25x58<br>22.4x61<br>30.5x72<br>27.5x81<br>26x108<br>40x93<br>45x240<br>30x80<br>42.7x65.8<br>33x61<br>45.2x70.8<br>30x79<br>24x58<br>35x90<br>20x65  |
|                                                | AK-C-B21<br>AK-C-822<br>AK-C-823<br>AK-C-824<br>AK-C-824<br>AK-C-826<br>AK-C-827<br>AK-C-828<br>AK-C-828<br>AK-C-828<br>AK-C-831<br>AK-C-832                                                                                                                                         | 27x142.5<br>28.8x82.8<br>45x122<br>32x82<br>40x157<br>32x138.5<br>25x66<br>24x70<br>19x45<br>22x55<br>25x64<br>29x46<br>47x88                                                                  | AK-C-B52<br>AK-C-B53<br>AK-C-B55<br>AK-C-B55<br>AK-C-B55<br>AK-C-B56<br>AK-C-B58<br>AK-C-B59<br>AK-C-B59<br>AK-C-B61<br>AK-C-B61<br>AK-C-B64                                                                                     | 22.5x43.5<br>48x100<br>30x55<br>40x50<br>56x75<br>23.5x64<br>42.5x68<br>23.5x101.2<br>33x79.2<br>45x60<br>35x70<br>46x66<br>28x122.3                                                          |
| Seperated style series Size List:HxWxfree(mm)  |                                                                                                                                                                                                                                                                                      |                                                                                                                                                                                                |                                                                                                                                                                                                                                  |                                                                                                                                                                                               |
|                                                | AK-C-C1<br>AK-C-C2<br>AK-C-C3<br>AK-C-C4<br>AK-C-C5<br>AK-C-C7<br>AK-C-C7<br>AK-C-C7<br>AK-C-C10<br>AK-C-C11<br>AK-C-C12<br>AK-C-C13<br>AK-C-C13<br>AK-C-C15<br>AK-C-C15<br>AK-C-C16<br>AK-C-C16<br>AK-C-C16                                                                         | Le<br>40x97<br>25x98<br>20x82<br>26x26<br>20x26<br>20x50<br>38x52<br>46x76<br>63x120<br>33x152<br>63x120<br>33x11<br>25x106<br>38x88<br>30x105<br>25x106<br>38x88<br>30x105<br>25x10<br>45x122 | ngth can b<br>AK-C-G32<br>AK-C-G33<br>AK-C-G34<br>AK-C-G35<br>AK-C-G36<br>AK-C-G36<br>AK-C-G36<br>AK-C-G38<br>AK-C-G38<br>AK-C-G38<br>AK-C-G43<br>AK-C-G43<br>AK-C-G43<br>AK-C-G48<br>AK-C-G48<br>AK-C-G48<br>AK-C-G48           | 26.5x76<br>38x91<br>74x90<br>83x120<br>33x96<br>103x120<br>70x120<br>50x91<br>44x90<br>57x76<br>35x120<br>57x76<br>35x120<br>57x76<br>44x100<br>664x136<br>44x100<br>60x82<br>25x25<br>88x167 |
|                                                | AK-C-C20<br>AK-C-C21<br>AK-C-C22<br>AK-C-C23<br>AK-C-C24<br>AK-C-C25<br>AK-C-C26<br>AK-C-C26<br>AK-C-C28<br>AK-C-C29<br>AK-C-C29<br>AK-C-C30<br>AK-C-C31                                                                                                                             | 45x152<br>47x107<br>51x125<br>54x145<br>54x145<br>68x145<br>56x96<br>90x90<br>50x110<br>30x88<br>29x90<br>48x91                                                                                | AK-C-C50<br>AK-C-C51<br>AK-C-C53<br>AK-C-C53<br>AK-C-C54<br>AK-C-C55<br>AK-C-C57<br>AK-C-C57<br>AK-C-C59<br>AK-C-C59<br>AK-C-C59<br>AK-C-C61<br>AK-C-C61                                                                         | 50×178<br>61×115<br>101×155<br>81×135<br>122×175<br>55×95<br>22×65.2<br>38×61<br>49×61<br>68×65<br>45×61<br>15.2×67.3<br>26×78                                                                |
| Plate S                                        | ilkscre<br>Ve can                                                                                                                                                                                                                                                                    | Si                                                                                                                                                                                             | ticker                                                                                                                                                                                                                           |                                                                                                                                                                                               |
| Cutout C                                       | Color                                                                                                                                                                                                                                                                                |                                                                                                                                                                                                | Silicon                                                                                                                                                                                                                          | e Seal.                                                                                                                                                                                       |
|                                                |                                                                                                                                                                                                                                                                                      |                                                                                                                                                                                                | ~50                                                                                                                                                                                                                              |                                                                                                                                                                                               |
| SZOMK                                          |                                                                                                                                                                                                                                                                                      |                                                                                                                                                                                                | 1                                                                                                                                                                                                                                |                                                                                                                                                                                               |
| Our packagin                                   |                                                                                                                                                                                                                                                                                      |                                                                                                                                                                                                |                                                                                                                                                                                                                                  | -                                                                                                                                                                                             |
| Plastic foam packag                            | N                                                                                                                                                                                                                                                                                    |                                                                                                                                                                                                | ell pac<br>ox pacl                                                                                                                                                                                                               |                                                                                                                                                                                               |
|                                                |                                                                                                                                                                                                                                                                                      |                                                                                                                                                                                                | 65 <sup>24</sup>                                                                                                                                                                                                                 |                                                                                                                                                                                               |