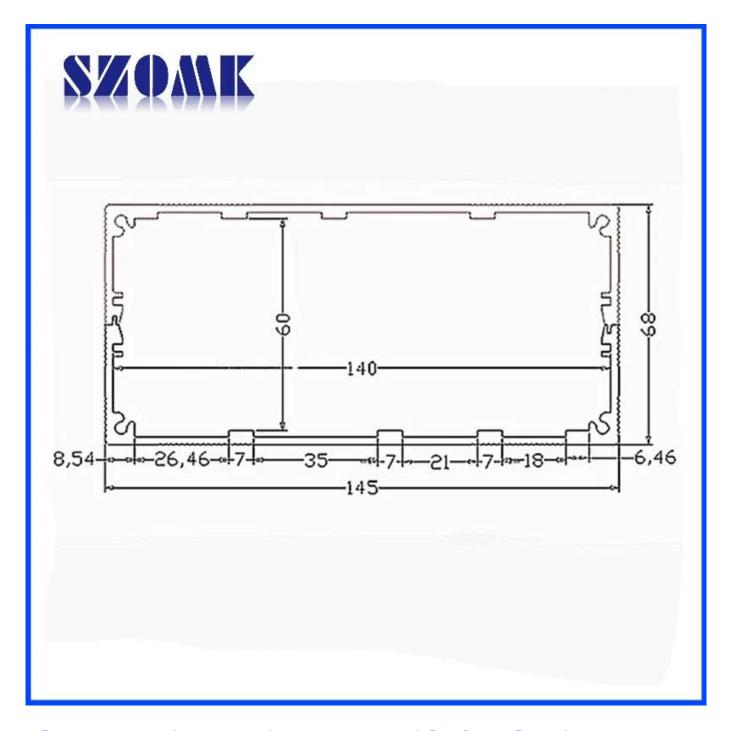

## Wall-mounting series Size List:HxWxfree(mm) Length can be random Size List:HxWxfree(mm) Length can be random Seperated style series Size List:HxWxfree(mm) Silkscreen We can do

customize

Silicone Seals