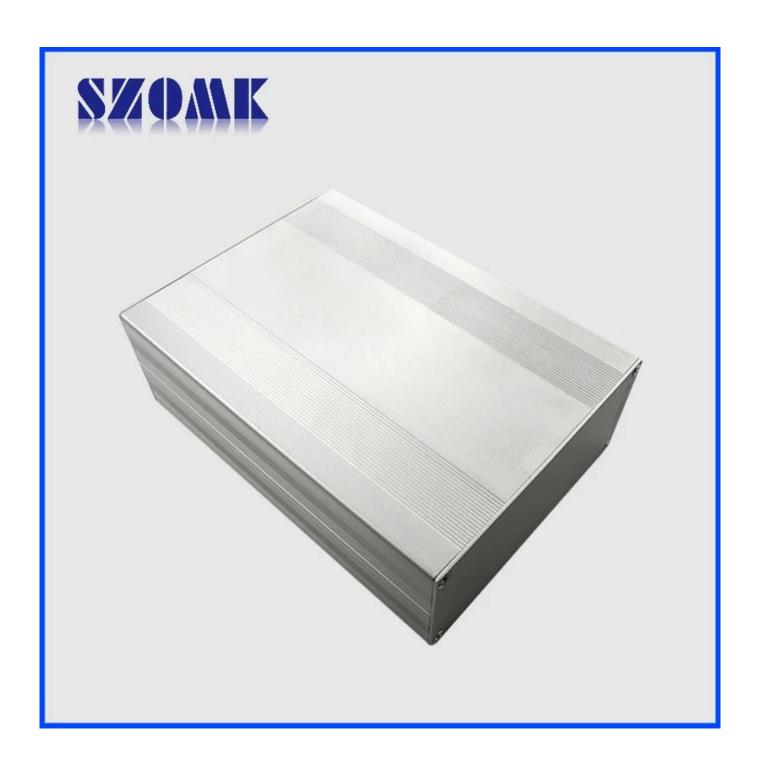

## Introduction of china seperated style small aluminium box case

The china seperated style small aluminium box case is used as an anode, placed in electrolyte, artificially formed the enclosure having a protective aluminum oxide film on the surface.

## China seperated style small aluminium box case features

- Has a strong resistance to abrasion, weathering, corrosion.
   Can be formed on the surface of a variety of colors, to maximize fit your requirements.
- 3. Have a strong hardness, can be well protected your electronics.