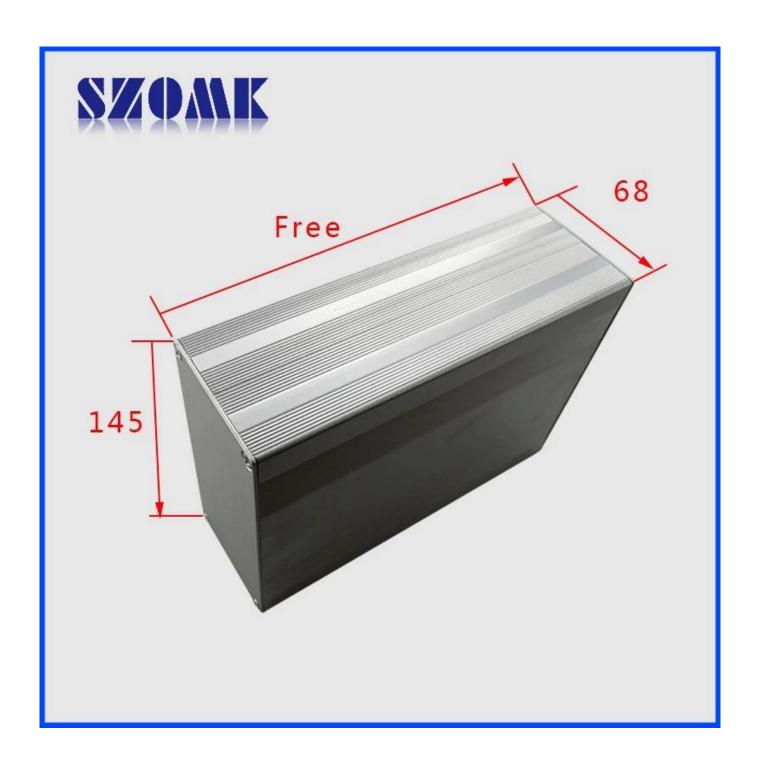

## Wall-mounting series Size List:HxWxfree(mm) Length can be random Size List:HxWxfree(mm) Length can be random Seperated style series Size List:HxWxfree(mm) Silkscreen We can do

customize

Silicone Seals