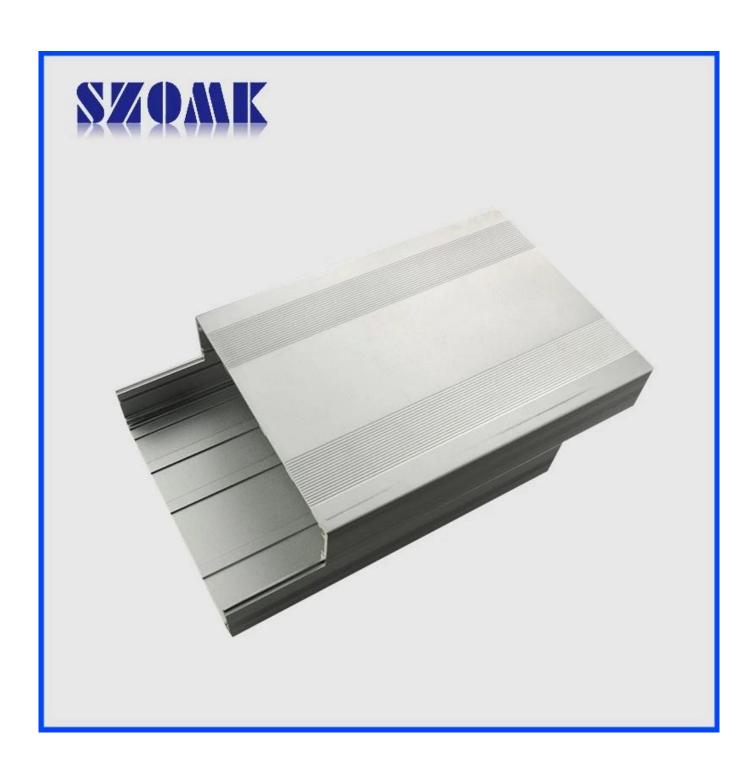

## Introduction of china seperated style small aluminium box case

The china seperated style small aluminium box case is used as an anode, placed in electrolyte, artificially formed the enclosure having a protective aluminum oxide film on the surface.

## China seperated style small aluminium box case features

- Has a strong resistance to abrasion, weathering, corrosion.
   Can be formed on the surface of a variety of colors, to maximize fit your requirements.
- 3. Have a strong hardness, can be well protected your electronics.