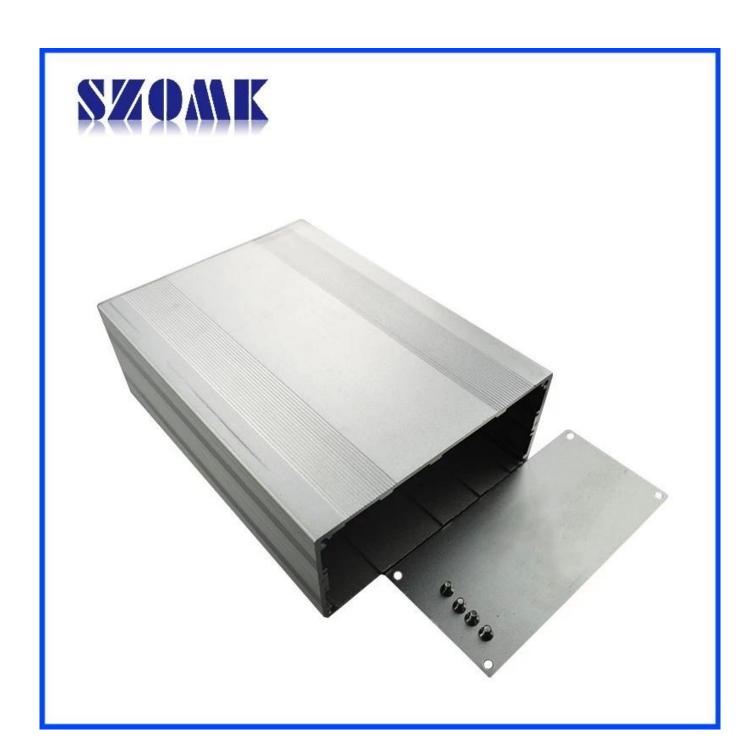

## The Customize Services we provide for aluminum enclosure

- $1.length \verb||| color \verb||| cutouts$
- 2.finish process:

  powder coating

  polishing

  brushed aluminum foil
- 3.logo print: silk-sreen laser-engraving sticker PVC label