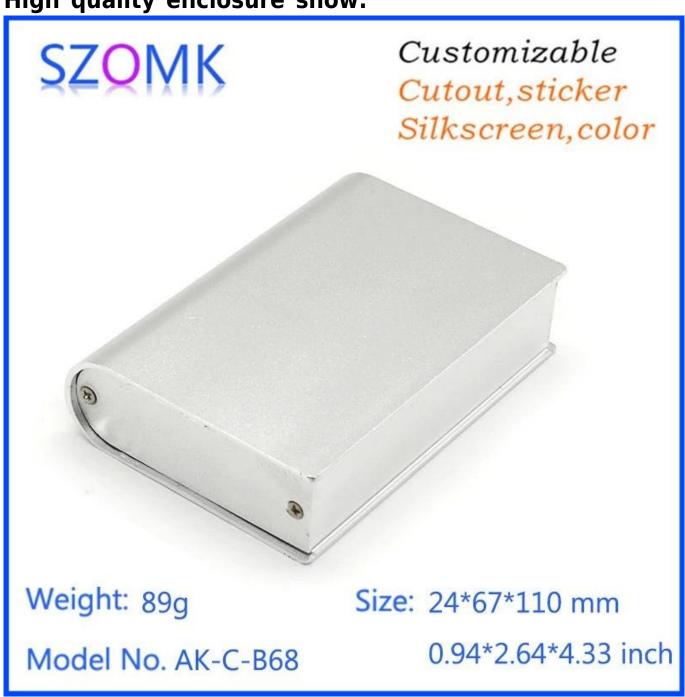

## Customizable Cutout,sticker Silkscreen,color

Weight: 89g

Model No. AK-C-B68

Size: 24\*67\*110 mm

0.94\*2.64\*4.33 inch

## Customizable Cutout,sticker Silkscreen,color

Weight: 89g

Model No. AK-C-B68

Size: 24\*67\*110 mm

0.94\*2.64\*4.33 inch

| Туре      | Integrated aluminum enclosure |
|-----------|-------------------------------|
| Model No. | AK-C-B68                      |
| Size      | 24X67X110mm                   |
| Color     | Sliver & Custom other color   |
| Weight    | 89g                           |