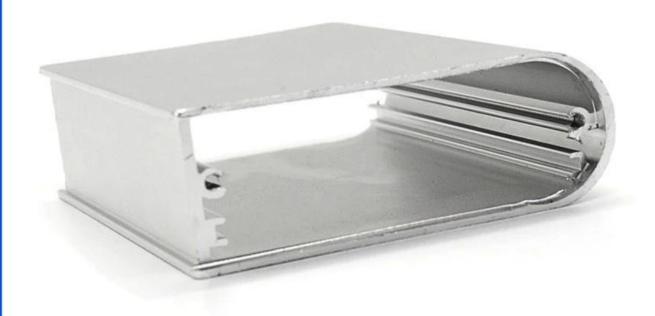

## Customizable Cutout,sticker Silkscreen,color

Weight: 89g

Model No. AK-C-B68

Size: 24\*67\*110 mm

0.94\*2.64\*4.33 inch

| Туре      | Integrated aluminum enclosure |
|-----------|-------------------------------|
| Model No. | AK-C-B68                      |
| Size      | 24X67X110mm                   |
| Color     | Sliver & Custom other color   |
| Weight    | 89g                           |