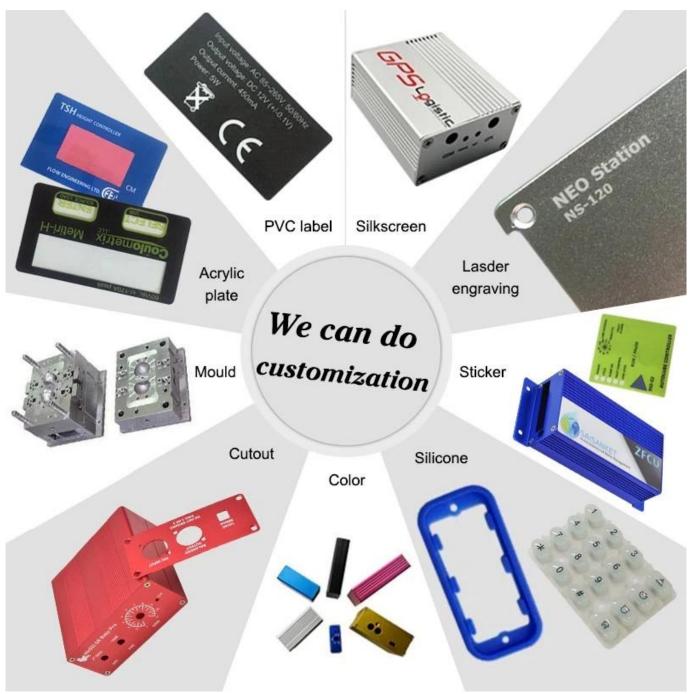

## Customizable Cutout,sticker Silkscreen,color

Weight: 89g

Model No. AK-C-B68

Size: 24\*67\*110 mm

0.94\*2.64\*4.33 inch

#### We are pleased to offer you:

- 1 Drilling, punching, etc. Welcomeenary drawings
- 2 Drilling, screen printing, laser engraving, stickers and so on
- 3 Short delivery time, usually 3-5 days after payment (according to the number)
- 4 For an accepted response to your inquiry