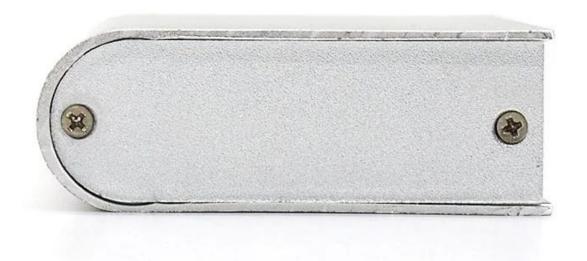

## Customizable Cutout,sticker Silkscreen,color

Weight: 89g

Model No. AK-C-B68

Size: 24\*67\*110 mm

0.94\*2.64\*4.33 inch

| Туре      | Integrated aluminum enclosure |
|-----------|-------------------------------|
| Model No. | AK-C-B68                      |
| Size      | 24X67X110mm                   |
| Color     | Sliver & Custom other color   |
| Weight    | 89g                           |