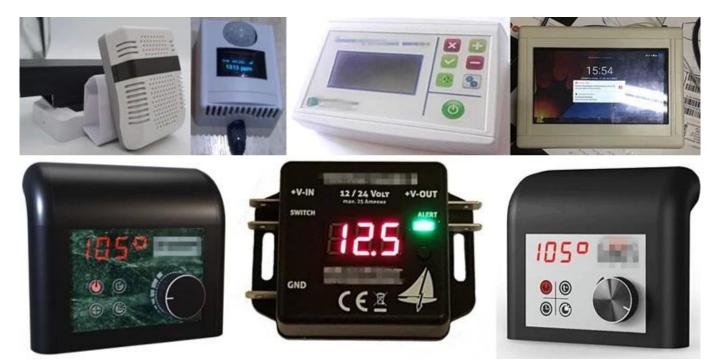

### **Applications:**

It is widely used in electronics, instrumentation, automation, communication, power supply units, student projects, amplifiers, health care equipment, test and measurement equipment, Industrial control, peripherals, interfaces, interfaces.