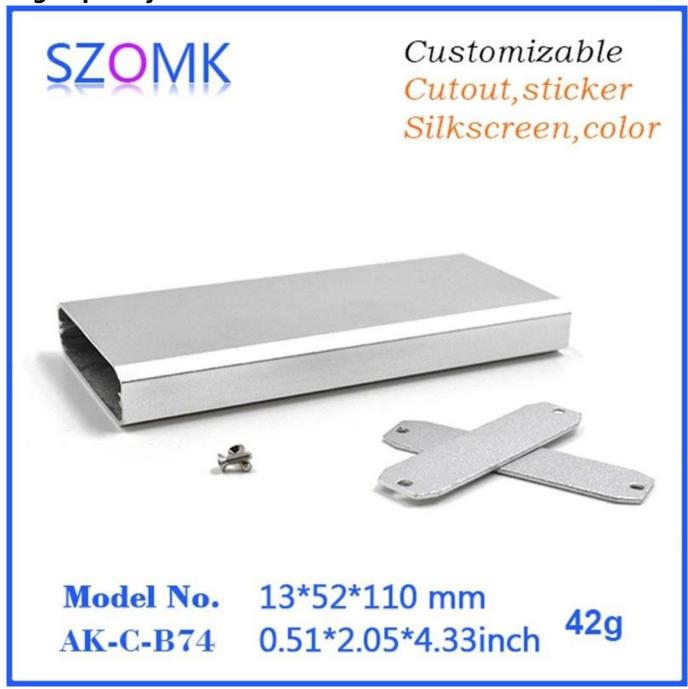

# China hot sale 13X52X110mm aluminum ele ctrical junction enclosure supply

**High quality enclosure show:** 

## Customizable Cutout, sticker Silkscreen, color

Model No. 13\*52\*110 mm 0.51\*2.05\*4.33inch

**42g** 

**AK-C-B74** 