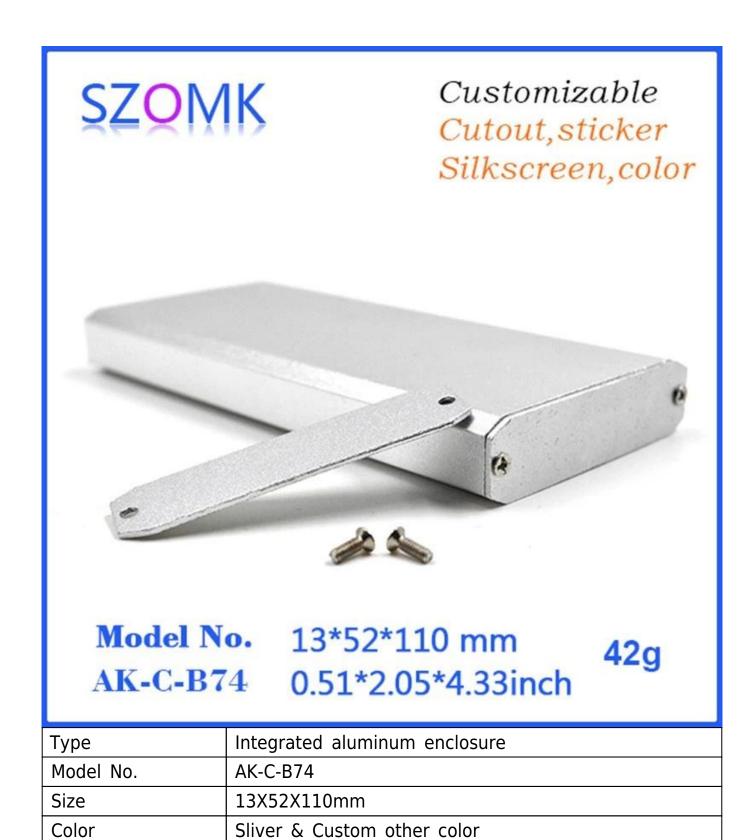

## Customizable Cutout, sticker Silkscreen, color

Model No. 13\*52\*110 mm 0.51\*2.05\*4.33inch

**42g** 

**AK-C-B74** 

#### We are pleased to offer you:

42g

Weight

- 1 Drilling, punching, etc. Welcomeenary drawings
- 2 Drilling, screen printing, laser engraving, stickers and so on
- 3 Short delivery time, usually 3-5 days after payment (according to the number)
- 4 For an accepted response to your inquiry