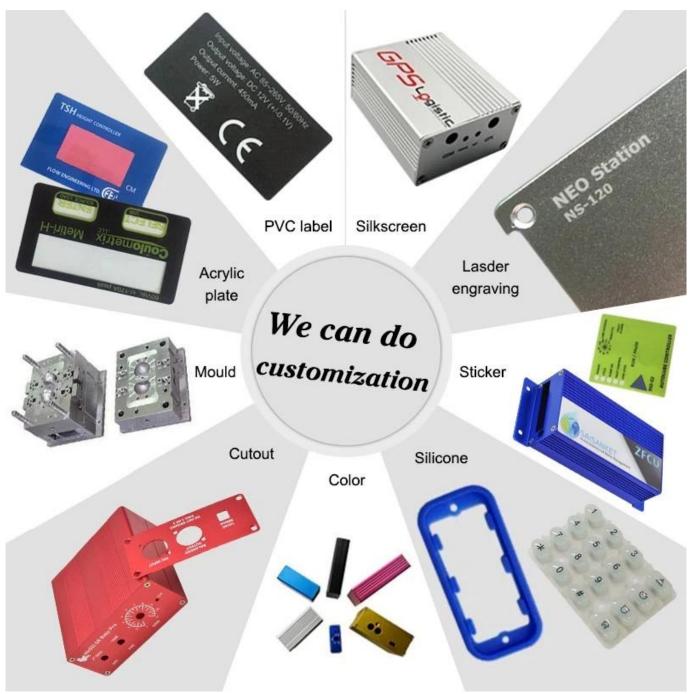

## Customizable Cutout, sticker Silkscreen, color

Model No. 13\*52\*110 mm 0.51\*2.05\*4.33inch

**42g** 

**AK-C-B74** 

#### We are pleased to offer you:

42g

Weight

- 1 Drilling, punching, etc. Welcomeenary drawings
- 2 Drilling, screen printing, laser engraving, stickers and so on
- 3 Short delivery time, usually 3-5 days after payment (according to the number)
- 4 For an accepted response to your inquiry