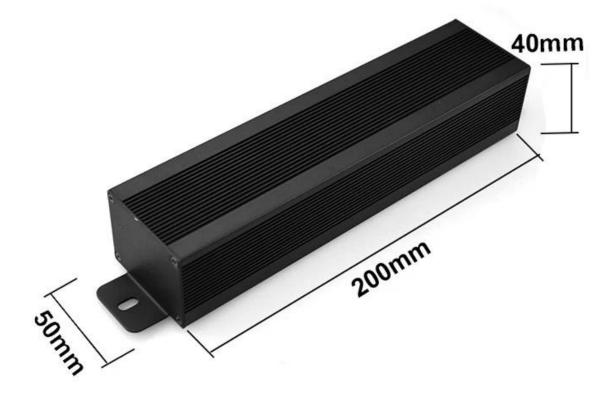

## Customizable Cutout, sticker Silkscreen, color

Weight: 120g

Model No. AK-C-B66

Size: 40\*50\*200 mm

1.57\*1.97\*7.87 inch

| Туре      | Integrated aluminum enclosure |
|-----------|-------------------------------|
| Model No. | AK-C-B66                      |
| Size      | 40X50X200mm                   |
| Color     | Black & Custom other color    |
| Weight    | 120g                          |