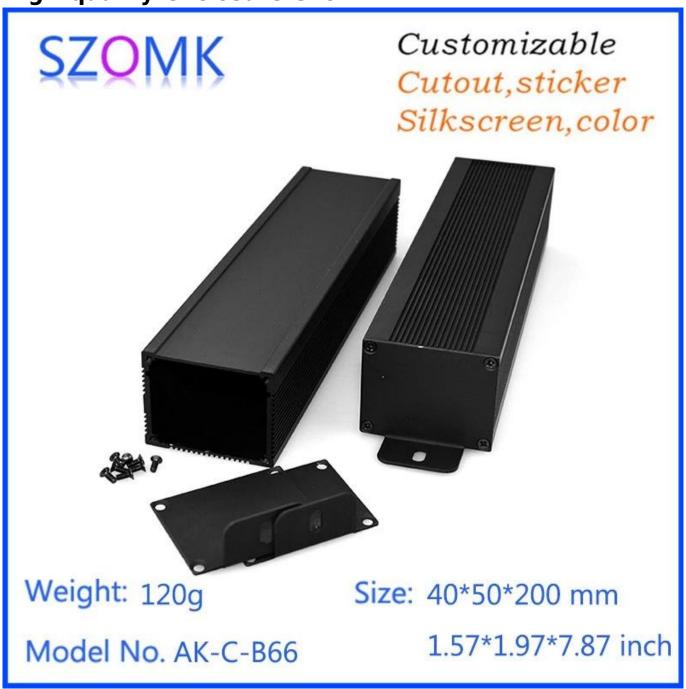

## Customizable Cutout,sticker Silkscreen,color

Weight: 120g

Model No. AK-C-B66

Size: 40\*50\*200 mm

1.57\*1.97\*7.87 inch

## Customizable Cutout, sticker Silkscreen, color

Weight: 120g

Model No. AK-C-B66

Size: 40\*50\*200 mm

1.57\*1.97\*7.87 inch

| Туре      | Integrated aluminum enclosure |
|-----------|-------------------------------|
| Model No. | AK-C-B66                      |
| Size      | 40X50X200mm                   |
| Color     | Black & Custom other color    |
| Weight    | 120g                          |