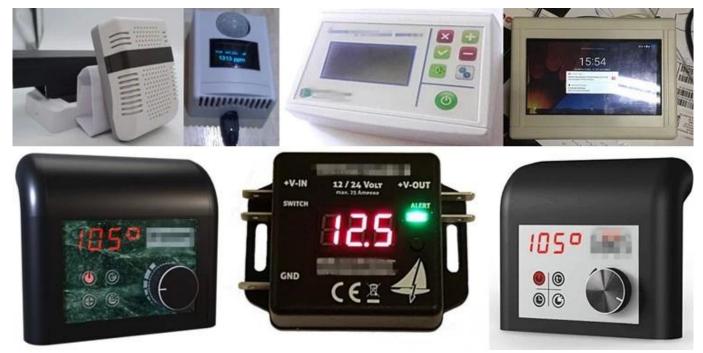

### **Applications:**

It is widely used in electronics, instrumentation, automation, communication, power supply units, student projects, amplifiers, health care equipment, test and measurement equipment, Industrial control, peripherals, interfaces, interfaces.