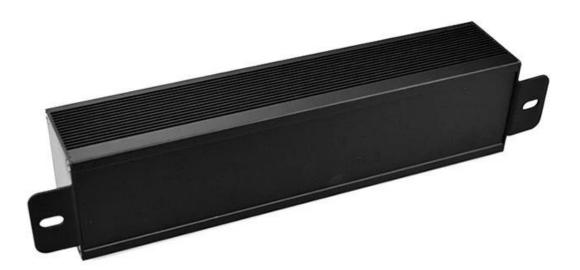

## Customizable Cutout, sticker Silkscreen, color

Weight: 120g

Model No. AK-C-B66

Size: 40\*50\*200 mm

1.57\*1.97\*7.87 inch

| Туре      | Integrated aluminum enclosure |
|-----------|-------------------------------|
| Model No. | AK-C-B66                      |
| Size      | 40X50X200mm                   |
| Color     | Black & Custom other color    |
| Weight    | 120g                          |