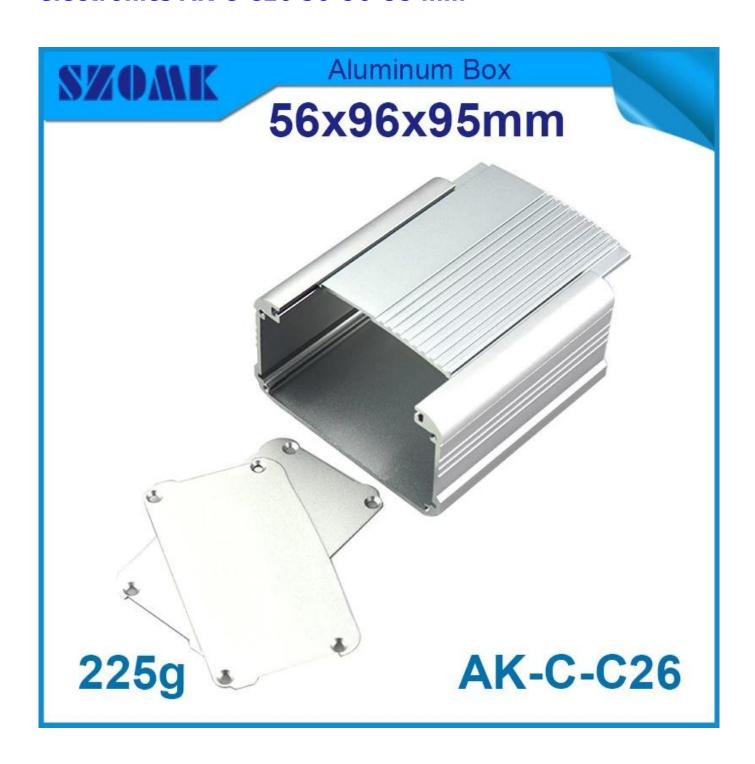

# Aluminum extruded enclosure box for pcb and DIY electronics AK-C-C26 56\*96\*95 mm

**Customized Services:** 