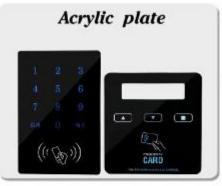

#### Applications:

It is widely used in electronics, instrumentation, automation, communication, power supply units, student projects, amplifiers, health care equipment, test and measurement equipment, industrial control, peripherals, interfaces, interfaces