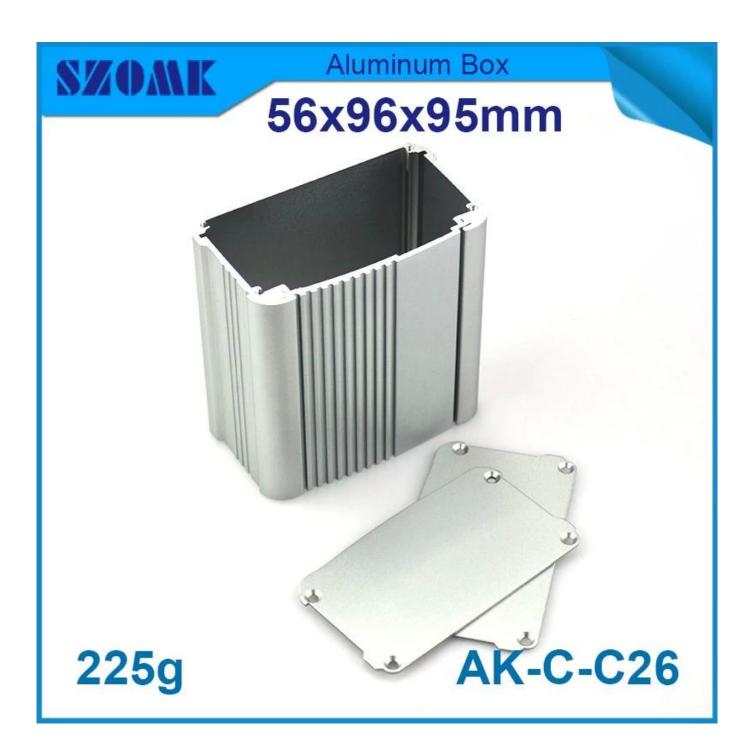

# Aluminum extruded enclosure box for pcb and DIY electronics AK-C-C26 56\*96\*95 mm

**Customized Services:** 