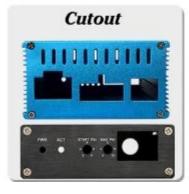

#### We are pleased to offer you:

- 1 Drilling, punching, etc. Welcomeenary drawings
- $\boldsymbol{2}$  drilling, screen printing, laser engraving, stickers and so on
- 3 short delivery time, usually 3-5 days after payment (according to the number)
- 4 for an accepted response to your inquiry