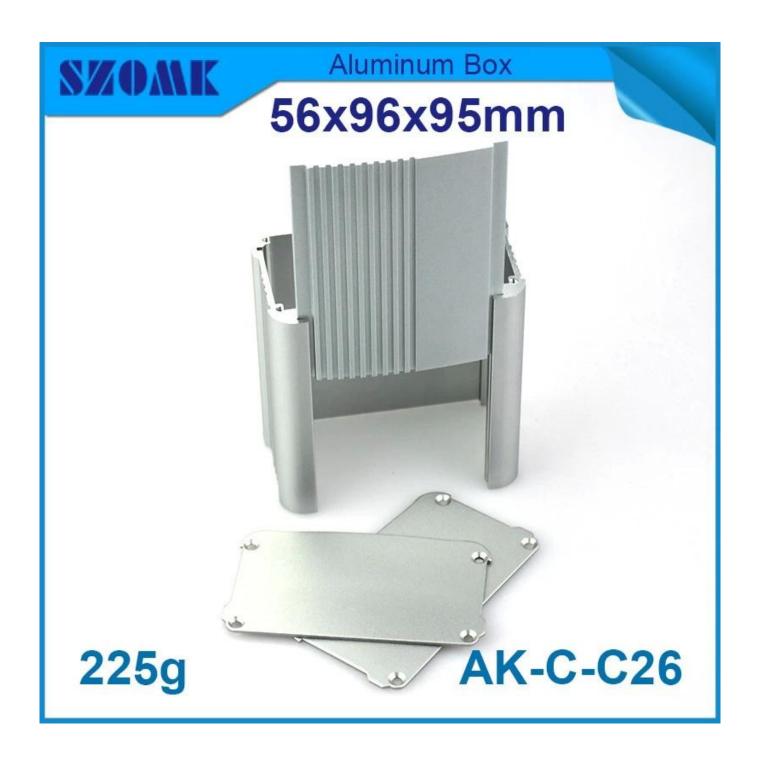

# Aluminum extruded enclosure box for pcb and DIY electronics AK-C-C26 56\*96\*95 mm

**Customized Services:** 