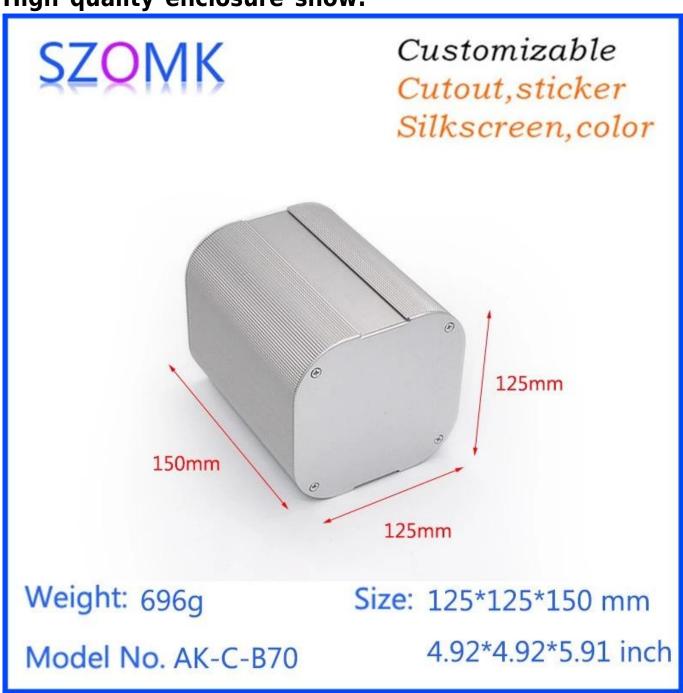

# Guangdong hot sale sale integrated alumin um 125X125X150mm junction enclosure ma nufacture

High quality enclosure show:

## Customizable Cutout,sticker Silkscreen,color

Weight: 696g Size: 125\*125\*150 mm

Model No. AK-C-B70 4.92\*4.92\*5.91 inch

## Customizable Cutout,sticker Silkscreen,color

Weight: 696g Size: 125\*125\*150 mm

Model No. AK-C-B70

4.92\*4.92\*5.91 inch

| Туре      | Integrated aluminum enclosure |
|-----------|-------------------------------|
| Model No. | AK-C-B70                      |
| Size      | 125X125X150mm                 |
| Color     | Sliver & Custom other color   |
| Weight    | 696g                          |