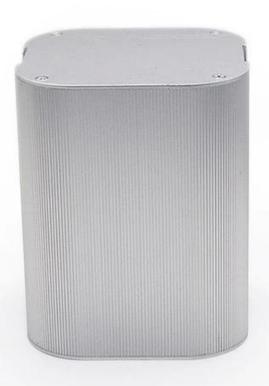

## Customizable Cutout,sticker Silkscreen,color

Weight: 696g Size: 125\*125\*150 mm

Model No. AK-C-B70

4.92\*4.92\*5.91 inch

| Туре      | Integrated aluminum enclosure |
|-----------|-------------------------------|
| Model No. | AK-C-B70                      |
| Size      | 125X125X150mm                 |
| Color     | Sliver & Custom other color   |
| Weight    | 696g                          |