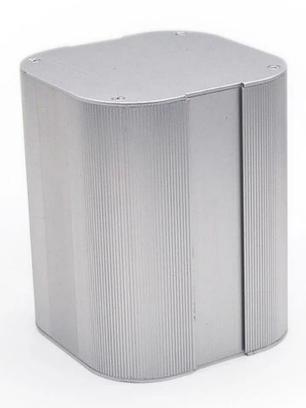

## Customizable Cutout,sticker Silkscreen,color

Weight: 696g Size: 125\*125\*150 mm

Model No. AK-C-B70

4.92\*4.92\*5.91 inch

| Туре      | Integrated aluminum enclosure |
|-----------|-------------------------------|
| Model No. | AK-C-B70                      |
| Size      | 125X125X150mm                 |
| Color     | Sliver & Custom other color   |
| Weight    | 696g                          |