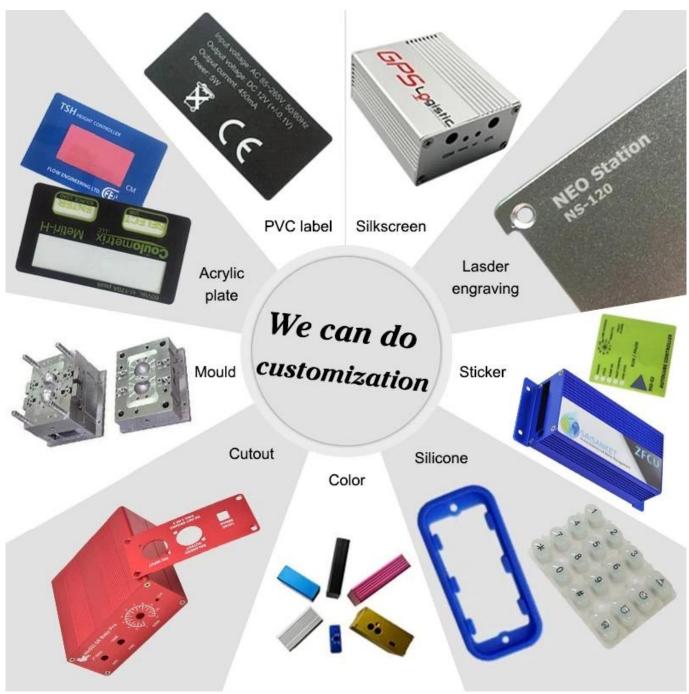

## Customizable Cutout,sticker Silkscreen,color

Weight: 696g Size: 125\*125\*150 mm

Model No. AK-C-B70 4.92\*4.92\*5.91 inch

#### We are pleased to offer you:

- 1 Drilling, punching, etc. Welcomeenary drawings
- 2 Drilling, screen printing, laser engraving, stickers and so on
- 3 Short delivery time, usually 3-5 days after payment (according to the number)
- 4 For an accepted response to your inquiry