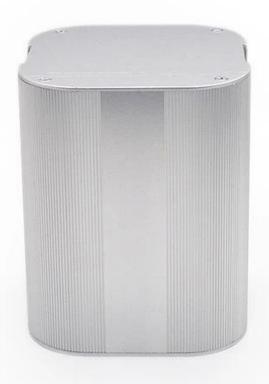

## Customizable Cutout,sticker Silkscreen,color

Weight: 696g Size: 125\*125\*150 mm

Model No. AK-C-B70

4.92\*4.92\*5.91 inch

| Туре      | Integrated aluminum enclosure |
|-----------|-------------------------------|
| Model No. | AK-C-B70                      |
| Size      | 125X125X150mm                 |
| Color     | Sliver & Custom other color   |
| Weight    | 696g                          |