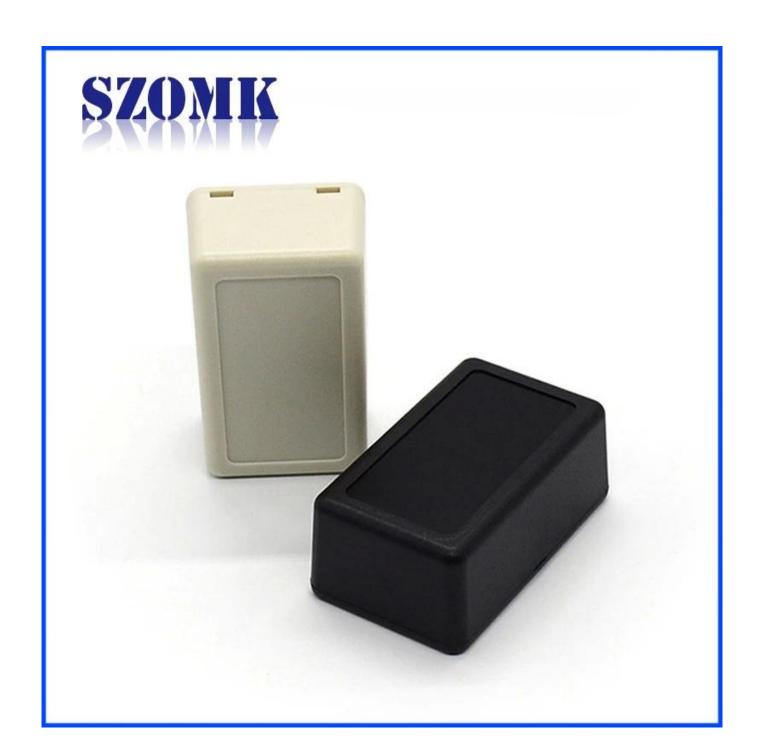

Enclosure Manufacturer www.chinaenclosure.com

Customizable cutout, sticker silkscreen, color

Weight: 19g Model No.AK-S-14

Weight: 19g Size: 2.44\*1.46\*0.98 inch

62\*37\*25 mm