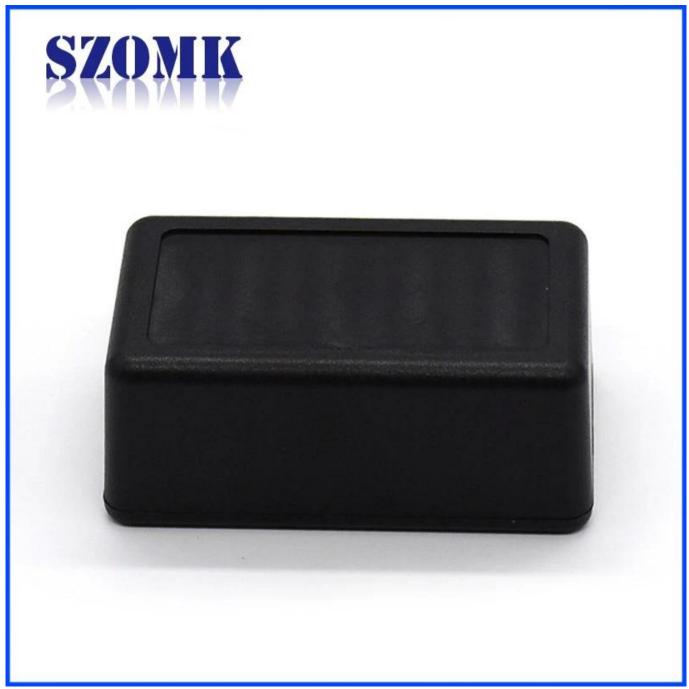

Enclosure Manufacturer www.chinaenclosure.com

Customizable cutout, sticker silkscreen, color

Weight: 19g Model No.AK-S-14

Weight: 19g Size: 2.44\*1.46\*0.98 inch

62\*37\*25 mm

## **Advantages of Access Control enclosure**

- 1)Easy and safe to use
- 2) High moisture resistance and excellent mechanical protection
- 3) Here are the different size in the same style as following for your reference