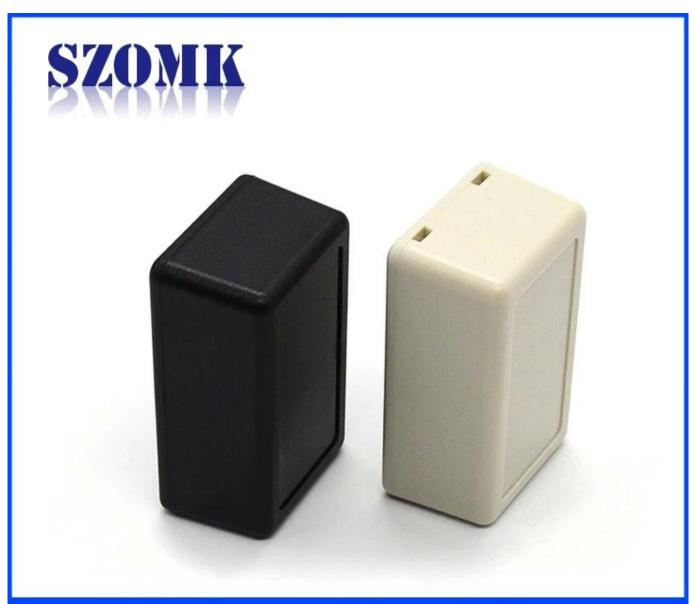

Enclosure Manufacturer www.chinaenclosure.com

Customizable cutout, sticker silkscreen, color

Weight: 19g Model No.AK-S-14

Weight: 19g Size: 2.44\*1.46\*0.98 inch

62\*37\*25 mm