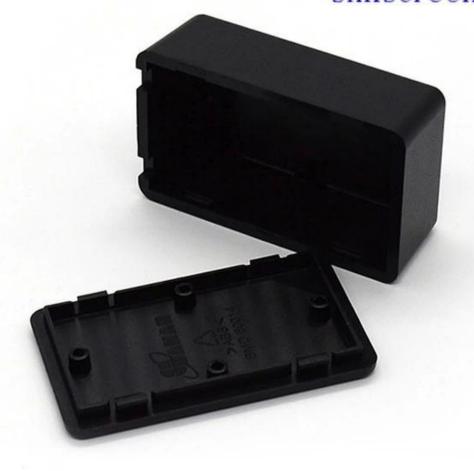

Enclosure Manufacturer www.chinaenclosure.com

Customizable cutout, sticker silkscreen, color

Weight: 19g Model No.AK-S-14

Weight: 19g Size: 2.44\*1.46\*0.98 inch

62\*37\*25 mm