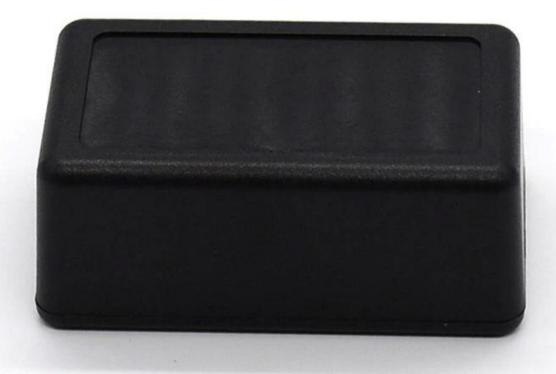

Enclosure Manufacturer www.chinaenclosure.com

Customizable cutout, sticker silkscreen, color

Weight: 19g Model No.AK-S-14

Weight: 19g Size: 2.44\*1.46\*0.98 inch

62\*37\*25 mm

## **Advantages of Access Control enclosure**

- 1)Easy and safe to use
- 2) High moisture resistance and excellent mechanical protection
- 3) Here are the different size in the same style as following for your reference