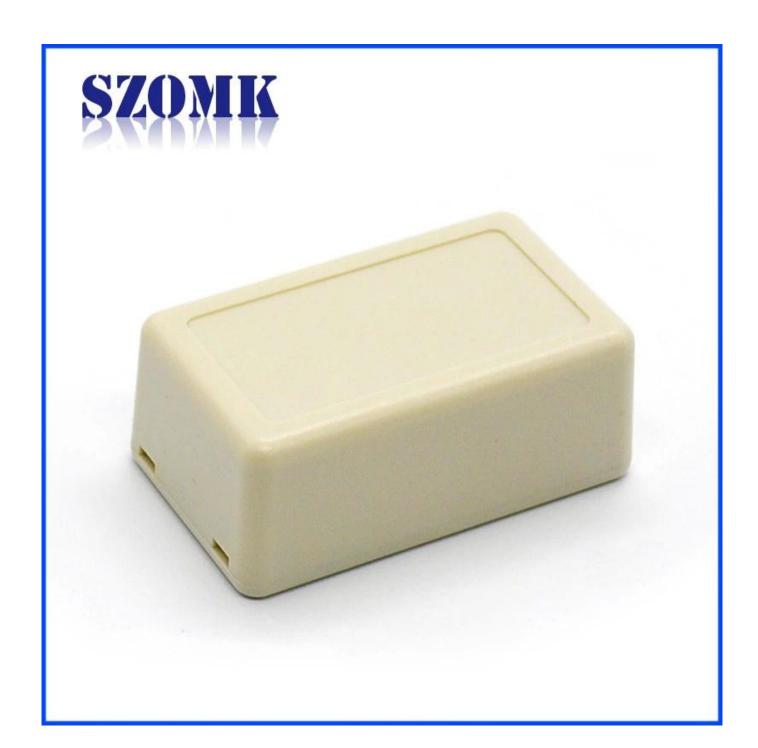

Enclosure Manufacturer www.chinaenclosure.com

Customizable cutout, sticker silkscreen, color

Weight: 19g Model No.AK-S-14

Weight: 19g Size: 2.44\*1.46\*0.98 inch

62\*37\*25 mm

## **Advantages of Access Control enclosure**

- 1)Easy and safe to use
- 2) High moisture resistance and excellent mechanical protection
- 3) Here are the different size in the same style as following for your reference