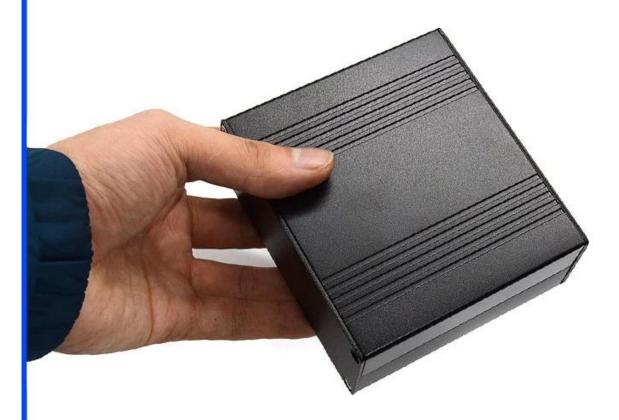

# Best heatsink Electronic Amplifier Extruded Aluminum Enclosures AK-C-C69 150 \* 105 \* 40mm

## High quality enclosure show:

Customizable Cutout, sticker Silkscreen, color

Weight: 432g

Model No. AK-C-C69

Size: 40x105x150 mm

1.57\*4.13\*5.91 inch