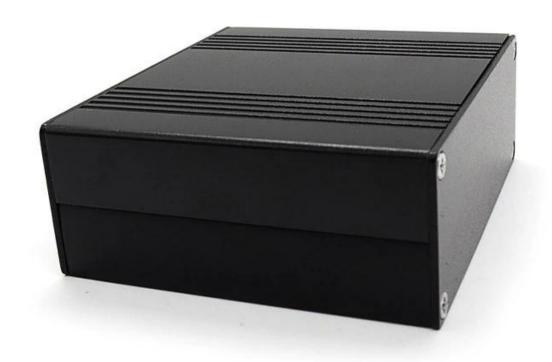

# Customizable Cutout,sticker Silkscreen,color

Weight: 432g

Model No. AK-C-C69

Size: 40x105x150 mm

1.57\*4.13\*5.91 inch

| Stype     | Seperated aluminum enclosure   |
|-----------|--------------------------------|
| Model Nu. | AK-C-C69                       |
| Size      | 150X105X40mm                   |
| Color     | Black & Customized other color |
| Weight    | 432g                           |