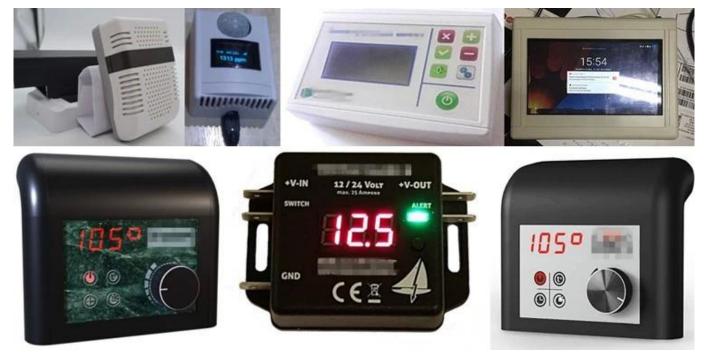

## **Applications:**

It is widely used in electronics, instrumentation, automation, communication, power supply units, student projects, amplifiers, health care equipment, test and measurement equipment, industrial control, peripherals, interfaces, interfaces.