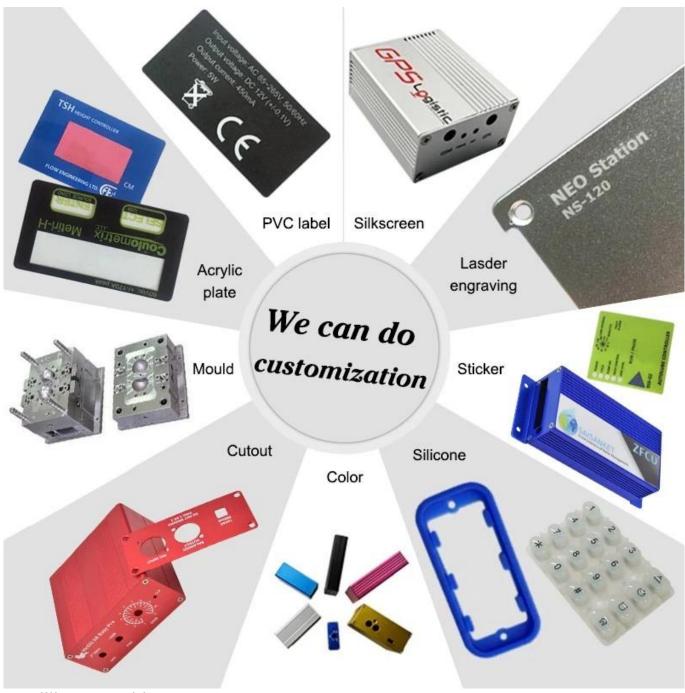

## High quality enclosure show:

Customizable Cutout, sticker Silkscreen, color

Weight: 432g

Model No. AK-C-C69

Size: 40x105x150 mm

1.57\*4.13\*5.91 inch

# Customizable Cutout, sticker Silkscreen, color

Weight: 432g Size: 40x105x150 mm

Model No. AK-C-C69 1.57\*4.13\*5.91 inch

### We are pleased to offer you:

- 1 Drilling, punching, etc.
- 2 Drilling, screen printing, laser engraving, stickers and so on
- 3 Short delivery time, usually 3-5 days after payment (according to the number)
- 4 For an accepted response to your inquiry