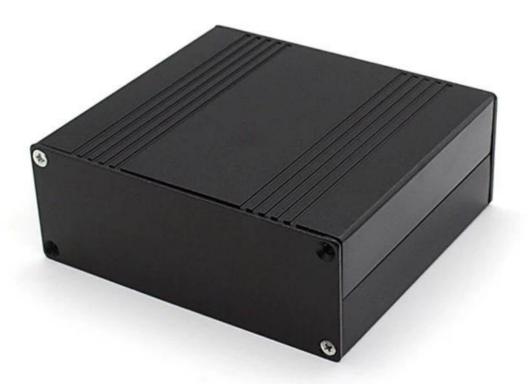

# Customizable Cutout, sticker Silkscreen, color

Weight: 432g Size: 40x105x150 mm

Model No. AK-C-C69 1.57\*4.13\*5.91 inch