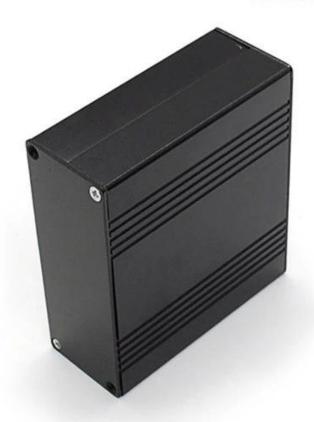

# Customizable Cutout, sticker Silkscreen, color

Weight: 432g Size: 40x105x150 mm

Model No. AK-C-C69 1.57\*4.13\*5.91 inch