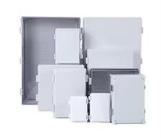

### SZOMK Black Junction Box Ip65 Distribution Power Box Abs Plastic Outdoor Enclosures Electronic Case For Electronic Projects

| Vaterproof Plastic Project Box                                                                                                                                                                                                                                                                                                                                                                                          |
|-------------------------------------------------------------------------------------------------------------------------------------------------------------------------------------------------------------------------------------------------------------------------------------------------------------------------------------------------------------------------------------------------------------------------|
| K-BS-Series[]13 sizes[]                                                                                                                                                                                                                                                                                                                                                                                                 |
| BS,accept customization                                                                                                                                                                                                                                                                                                                                                                                                 |
| lack,accept customization                                                                                                                                                                                                                                                                                                                                                                                               |
| P65                                                                                                                                                                                                                                                                                                                                                                                                                     |
| reat for making diy projects, easy to drill and shape many ems, waterproof & dustproof rating protect against dust, corrosion nd splashes, durable for years of use.                                                                                                                                                                                                                                                    |
| ilicon Seal Strip,Silicone sealing ring, good sealing, strong issulation, high and low temperature resistance, less interference from the external environment.                                                                                                                                                                                                                                                         |
| P65 plastic waterproof box Outdoor waterproof junction box Cable uried branch terminal box outdoor rainproof shell, outdoor light, eographical light waterproof wiring circuit board protection box, afe and flame retardant, sealed and dust-proof, sealed and vaterproof, durable quality, mainly used for outdoor waterproof quipment, street lights, buried lights, garden lights, outdoor imming lights and so on. |
| E/IP65/ISO/ROHS                                                                                                                                                                                                                                                                                                                                                                                                         |
| i i i i i i i i i i i i i i i i i i i                                                                                                                                                                                                                                                                                                                                                                                   |

## Dimension(Allowable error: ±1mm)

size( W  $\times$  L  $\times$  H ): 115 x 90 x 55(mm)

| AK-BS-Series Black Waterproof Box |               |        |  |
|-----------------------------------|---------------|--------|--|
| Model                             | Size(H*L*W)MM | Weight |  |
| AK-BS-20                          | 63*58*35mm    | 48g    |  |
| AK-BS-25                          | 83*81*56mm    | 123g   |  |
| AK-BS-4                           | 100*68*50mm   | 112g   |  |
| AK-BS-3                           | 115*90*55mm   | 160g   |  |
| AK-BS-2                           | 158*90*60mm   | 187g   |  |
| AK-BS-14                          | 120*120*90mm  | 284g   |  |
| AK-BS-1                           | 200*120*75mm  | 315g   |  |
| AK-BS-6                           | 263*182*95mm  | 645g   |  |
| AK-BS-36                          | 290*210*100mm | 749g   |  |

## 2000+ Models

SZOMK will definitely meet your plastic enclosure needs