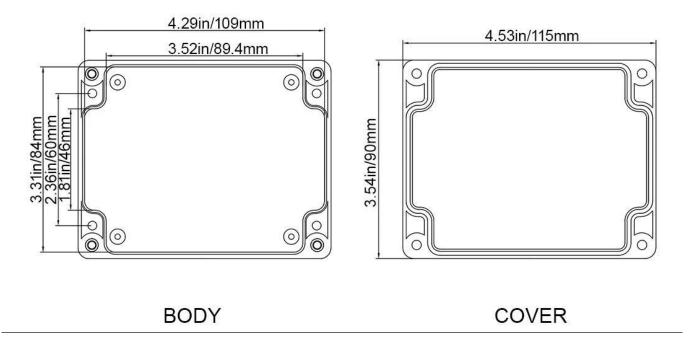

## Dimension(Allowable error: ±1mm)

size( W  $\times$  L  $\times$  H ): 115 x 90 x 55(mm)

| AK-BS-Series Black Waterproof Box |               |        |  |
|-----------------------------------|---------------|--------|--|
| Model                             | Size(H*L*W)MM | Weight |  |
| AK-BS-20                          | 63*58*35mm    | 48g    |  |
| AK-BS-25                          | 83*81*56mm    | 123g   |  |
| AK-BS-4                           | 100*68*50mm   | 112g   |  |
| AK-BS-3                           | 115*90*55mm   | 160g   |  |
| AK-BS-2                           | 158*90*60mm   | 187g   |  |
| AK-BS-14                          | 120*120*90mm  | 284g   |  |
| AK-BS-1                           | 200*120*75mm  | 315g   |  |
| AK-BS-6                           | 263*182*95mm  | 645g   |  |
| AK-BS-36                          | 290*210*100mm | 749g   |  |