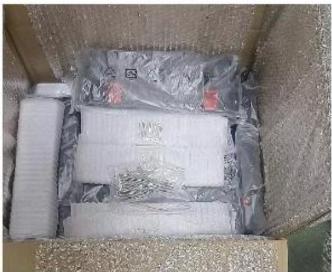

| AK-BS-4-2 | 100*68*50mm  | 120g |
|-----------|--------------|------|
| AK-BS-3-2 | 115*90*55mm  | 183g |
| AK-BS-2-2 | 158*90*60mm  | 217g |
| AK-BS-1-2 | 200*120*75mm | 350g |

**Products Packing** 