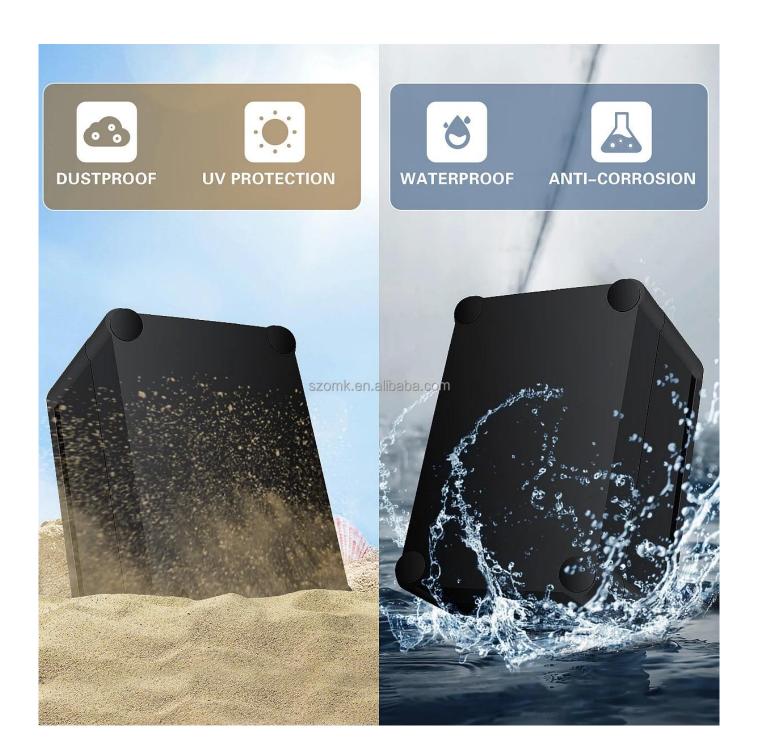

### SZOMK Black Junction Box Ip65 Distribution Power Box Abs Plastic Outdoor Enclosures Electronic Case For Electronic Projects

| Vaterproof Plastic Project Box                                                                                                                                                                                                                                                                                                                                                                                          |
|-------------------------------------------------------------------------------------------------------------------------------------------------------------------------------------------------------------------------------------------------------------------------------------------------------------------------------------------------------------------------------------------------------------------------|
| K-BS-Series[]13 sizes[]                                                                                                                                                                                                                                                                                                                                                                                                 |
| BS,accept customization                                                                                                                                                                                                                                                                                                                                                                                                 |
| lack,accept customization                                                                                                                                                                                                                                                                                                                                                                                               |
| P65                                                                                                                                                                                                                                                                                                                                                                                                                     |
| reat for making diy projects, easy to drill and shape many ems, waterproof & dustproof rating protect against dust, corrosion nd splashes, durable for years of use.                                                                                                                                                                                                                                                    |
| ilicon Seal Strip,Silicone sealing ring, good sealing, strong issulation, high and low temperature resistance, less interference from the external environment.                                                                                                                                                                                                                                                         |
| P65 plastic waterproof box Outdoor waterproof junction box Cable uried branch terminal box outdoor rainproof shell, outdoor light, eographical light waterproof wiring circuit board protection box, afe and flame retardant, sealed and dust-proof, sealed and vaterproof, durable quality, mainly used for outdoor waterproof quipment, street lights, buried lights, garden lights, outdoor imming lights and so on. |
| E/IP65/ISO/ROHS                                                                                                                                                                                                                                                                                                                                                                                                         |
| i i i i i i i i i i i i i i i i i i i                                                                                                                                                                                                                                                                                                                                                                                   |