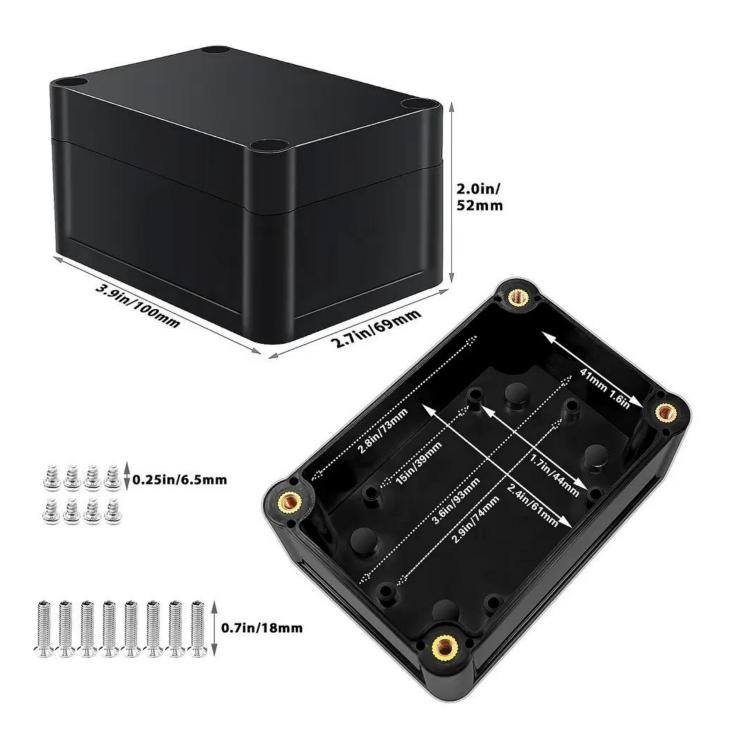

## Dimension(Allowable error: ±1mm)

size( W  $\times$  L  $\times$  H ): 115 x 90 x 55(mm)

| AK-BS-Series Black Waterproof Box |               |        |  |
|-----------------------------------|---------------|--------|--|
| Model                             | Size(H*L*W)MM | Weight |  |
| AK-BS-20                          | 63*58*35mm    | 48g    |  |
| AK-BS-25                          | 83*81*56mm    | 123g   |  |
| AK-BS-4                           | 100*68*50mm   | 112g   |  |
| AK-BS-3                           | 115*90*55mm   | 160g   |  |
| AK-BS-2                           | 158*90*60mm   | 187g   |  |
| AK-BS-14                          | 120*120*90mm  | 284g   |  |
| AK-BS-1                           | 200*120*75mm  | 315g   |  |
| AK-BS-6                           | 263*182*95mm  | 645g   |  |
| AK-BS-36                          | 290*210*100mm | 749g   |  |

| AK-BS-4-2 | 100*68*50mm  | 120g |
|-----------|--------------|------|
| AK-BS-3-2 | 115*90*55mm  | 183g |
| AK-BS-2-2 | 158*90*60mm  | 217g |
| AK-BS-1-2 | 200*120*75mm | 350g |

**Products Packing** 