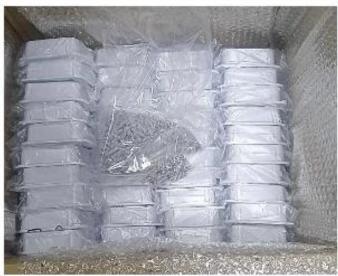

| AK-BS-4-2 | 100*68*50mm  | 120g |
|-----------|--------------|------|
| AK-BS-3-2 | 115*90*55mm  | 183g |
| AK-BS-2-2 | 158*90*60mm  | 217g |
| AK-BS-1-2 | 200*120*75mm | 350g |

**Products Packing** 

## Our packaging

Plastic foam packaging

Metal shell packaging

Plastic box packaging