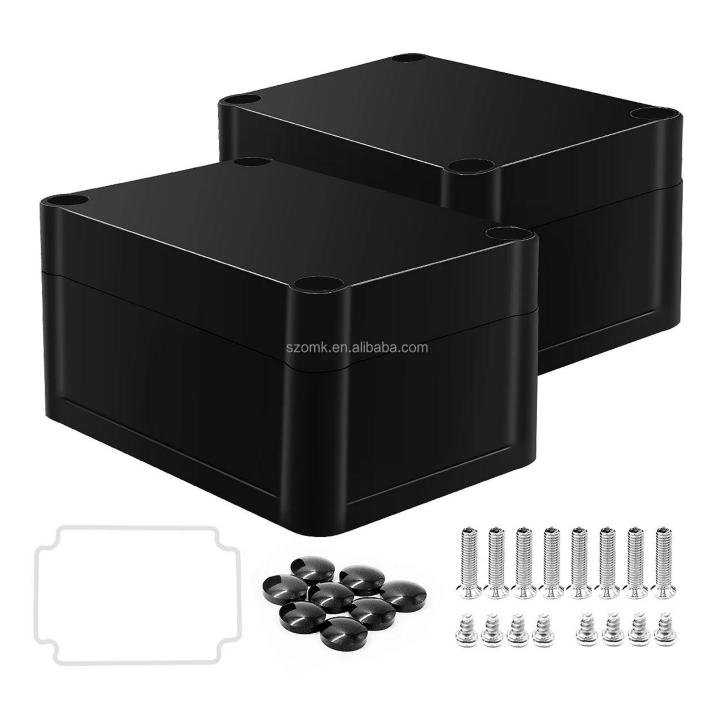

### SZOMK Black Junction Box Ip65 Distribution Power Box Abs Plastic Outdoor Enclosures Electronic Case For Electronic Projects

| Vaterproof Plastic Project Box                                                                                                                                                                                                                                                                                                                                                                                          |
|-------------------------------------------------------------------------------------------------------------------------------------------------------------------------------------------------------------------------------------------------------------------------------------------------------------------------------------------------------------------------------------------------------------------------|
| K-BS-Series[]13 sizes[]                                                                                                                                                                                                                                                                                                                                                                                                 |
| BS,accept customization                                                                                                                                                                                                                                                                                                                                                                                                 |
| lack,accept customization                                                                                                                                                                                                                                                                                                                                                                                               |
| P65                                                                                                                                                                                                                                                                                                                                                                                                                     |
| reat for making diy projects, easy to drill and shape many ems, waterproof & dustproof rating protect against dust, corrosion nd splashes, durable for years of use.                                                                                                                                                                                                                                                    |
| ilicon Seal Strip,Silicone sealing ring, good sealing, strong issulation, high and low temperature resistance, less interference from the external environment.                                                                                                                                                                                                                                                         |
| P65 plastic waterproof box Outdoor waterproof junction box Cable uried branch terminal box outdoor rainproof shell, outdoor light, eographical light waterproof wiring circuit board protection box, afe and flame retardant, sealed and dust-proof, sealed and vaterproof, durable quality, mainly used for outdoor waterproof quipment, street lights, buried lights, garden lights, outdoor imming lights and so on. |
| E/IP65/ISO/ROHS                                                                                                                                                                                                                                                                                                                                                                                                         |
| i i i i i i i i i i i i i i i i i i i                                                                                                                                                                                                                                                                                                                                                                                   |

## Dimension(Allowable error: ±1mm)

size( W  $\times$  L  $\times$  H ): 115 x 90 x 55(mm)

| AK-BS-Series Black Waterproof Box |               |        |  |
|-----------------------------------|---------------|--------|--|
| Model                             | Size(H*L*W)MM | Weight |  |
| AK-BS-20                          | 63*58*35mm    | 48g    |  |
| AK-BS-25                          | 83*81*56mm    | 123g   |  |
| AK-BS-4                           | 100*68*50mm   | 112g   |  |
| AK-BS-3                           | 115*90*55mm   | 160g   |  |
| AK-BS-2                           | 158*90*60mm   | 187g   |  |
| AK-BS-14                          | 120*120*90mm  | 284g   |  |
| AK-BS-1                           | 200*120*75mm  | 315g   |  |
| AK-BS-6                           | 263*182*95mm  | 645g   |  |
| AK-BS-36                          | 290*210*100mm | 749g   |  |