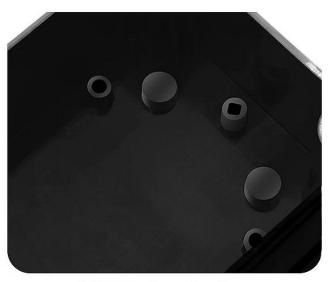

|
| i i i i i i i i i i i i i i i i i i i                                                                                                                                                                                                                                                                                                                                                                                   |

**Customized Service** 

Cutout,silkscreen Printing/ pad printing, laser engraving, UV printing, sticker, membrane keyboard, acrylic plate, oil painting,plastic electroplating, hot melt treatment,custom PC plate,plastic CNC, ultrasonic welding, RFI/EMI shielding coating, Change Material UL94-V0, Flame Retardant, High-temperature Retardant.









Copper nuts



Mounting holes



Stainless steel screws



**Heavy duty** 





## Dimension(Allowable error: ±1mm)



size( W  $\times$  L  $\times$  H ): 115 x 90 x 55(mm)

| AK-BS-Series Black Waterproof Box |               |        |  |
|-----------------------------------|---------------|--------|--|
| Model                             | Size(H*L*W)MM | Weight |  |
| AK-BS-20                          | 63*58*35mm    | 48g    |  |
| AK-BS-25                          | 83*81*56mm    | 123g   |  |
| AK-BS-4                           | 100*68*50mm   | 112g   |  |
| AK-BS-3                           | 115*90*55mm   | 160g   |  |
| AK-BS-2                           | 158*90*60mm   | 187g   |  |
| AK-BS-14                          | 120*120*90mm  | 284g   |  |
| AK-BS-1                           | 200*12