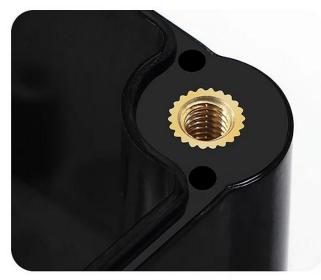

|
| i i i i i i i i i i i i i i i i i i i                                                                                                                                                                                                                                                                                                                                                                                   |

**Customized Service** 

Cutout,silkscreen Printing/ pad printing, laser engraving, UV printing, sticker, membrane keyboard, acrylic plate, oil painting,plastic electroplating, hot melt treatment,custom PC plate,plastic CNC, ultrasonic welding, RFI/EMI shielding coating, Change Material UL94-V0, Flame Retardant, High-temperature Retardant.









Copper nuts



Mounting holes



Stainless steel screws



**Heavy duty** 





## Dimension(Allowable error: ±1mm)



size( W  $\times$  L  $\times$  H ): 115 x 90 x 55(mm)

| AK-BS-Series Black Waterproof Box |               |        |  |
|-----------------------------------|---------------|--------|--|
| Model                             | Size(H*L*W)MM | Weight |  |
| AK-BS-20                          | 63*58*35mm    | 48g    |  |
| AK-BS-25                          | 83*81*56mm    | 123g   |  |
| AK-BS-4                           | 100*68*50mm   | 112g   |  |
| AK-BS-3                           | 115*90*55mm   | 160g   |  |
| AK-BS-2                           | 158*90*60mm   | 187g   |  |
| AK-BS-14                          | 120*120*90mm  | 284g   |  |
| AK-BS-1