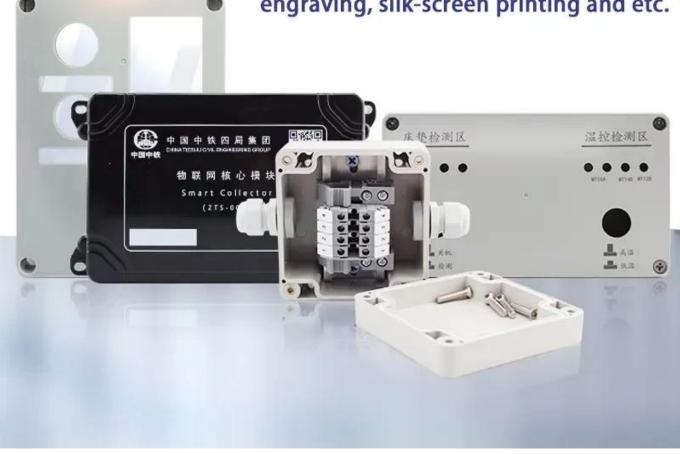

# ODM&OEM

Support drilling, painting, engraving, silk-screen printing and etc.

**Customized Service** 

Cutout,silkscreen Printing/ pad printing, laser engraving, UV printing, sticker, membrane keyboard, acrylic plate, oil painting,plastic electroplating, hot melt treatment,custom PC plate,plastic CNC, ultrasonic welding, RFI/EMI shielding coating, Change Material UL94-V0, Flame Retardant, High-temperature Retardant.