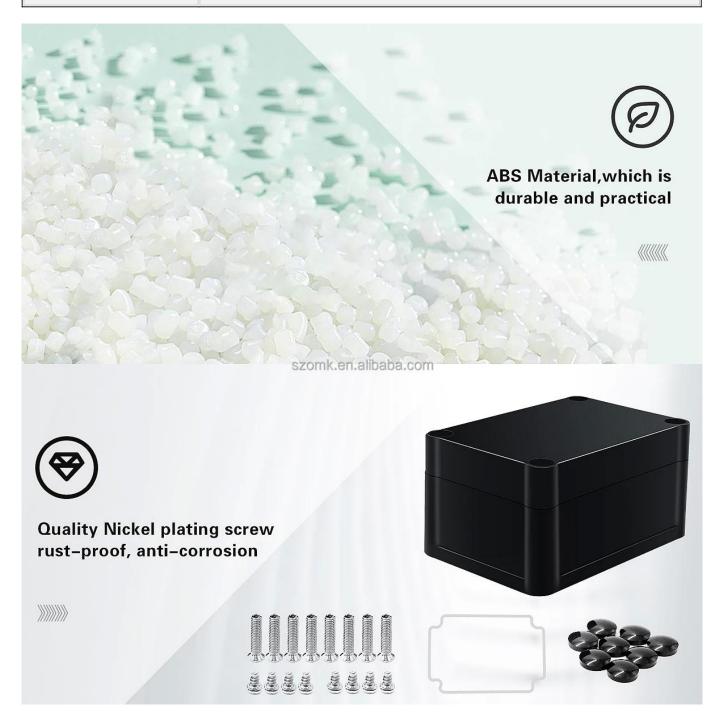

### SZOMK Black Junction Box Ip65 Distribution Power Box Abs Plastic Outdoor Enclosures Electronic Case For Electronic Projects

| Vaterproof Plastic Project Box                                                                                                                                                                                                                                                                                                                                                                                          |
|-------------------------------------------------------------------------------------------------------------------------------------------------------------------------------------------------------------------------------------------------------------------------------------------------------------------------------------------------------------------------------------------------------------------------|
| K-BS-Series[]13 sizes[]                                                                                                                                                                                                                                                                                                                                                                                                 |
| BS,accept customization                                                                                                                                                                                                                                                                                                                                                                                                 |
| lack,accept customization                                                                                                                                                                                                                                                                                                                                                                                               |
| P65                                                                                                                                                                                                                                                                                                                                                                                                                     |
| reat for making diy projects, easy to drill and shape many ems, waterproof & dustproof rating protect against dust, corrosion nd splashes, durable for years of use.                                                                                                                                                                                                                                                    |
| ilicon Seal Strip,Silicone sealing ring, good sealing, strong issulation, high and low temperature resistance, less interference from the external environment.                                                                                                                                                                                                                                                         |
| P65 plastic waterproof box Outdoor waterproof junction box Cable uried branch terminal box outdoor rainproof shell, outdoor light, eographical light waterproof wiring circuit board protection box, afe and flame retardant, sealed and dust-proof, sealed and vaterproof, durable quality, mainly used for outdoor waterproof quipment, street lights, buried lights, garden lights, outdoor imming lights and so on. |
| E/IP65/ISO/ROHS                                                                                                                                                                                                                                                                                                                                                                                                         |
| i i i i i i i i i i i i i i i i i i i                                                                                                                                                                                                                                                                                                                                                                                   |

Copper nuts

Mounting holes

Stainless steel screws

**Heavy duty** 

## Dimension(Allowable error: ±1mm)

size( W  $\times$  L  $\times$  H ): 115 x 90 x 55(mm)

| AK-BS-Series Black Waterproof Box |               |        |  |
|-----------------------------------|---------------|--------|--|
| Model                             | Size(H*L*W)MM | Weight |  |
| AK-BS-20                          | 63*58*35mm    | 48g    |  |
| AK-BS-25                          | 83*81*56mm    | 123g   |  |
| AK-BS-4                           | 100*68*50mm   | 112g   |  |
| AK-BS-3                           | 115*90*55mm   | 160g   |  |
| AK-BS-2                           | 158*90*60mm   | 187g   |  |
| AK-BS-14                          | 120*120*90mm  | 284g   |  |
| AK-BS-1                           | 200*120*75mm  | 315g   |  |
| AK-BS-6                           | 263*182*95mm  | 645g   |  |
| AK-BS-36                          | 290*210*100mm | 749g   |  |