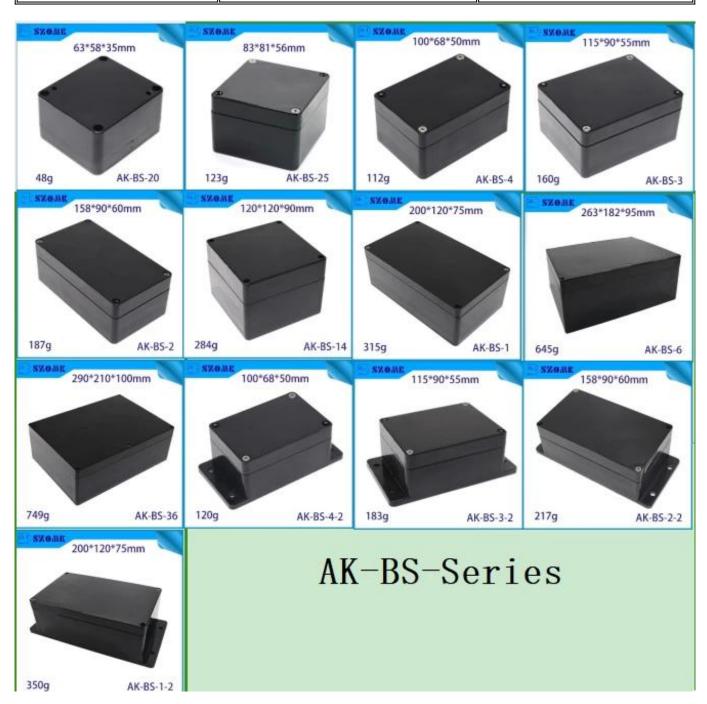

## Dimension(Allowable error: ±1mm)

size( W  $\times$  L  $\times$  H ): 115 x 90 x 55(mm)

| AK-BS-Series Black Waterproof Box |               |        |  |
|-----------------------------------|---------------|--------|--|
| Model                             | Size(H*L*W)MM | Weight |  |
| AK-BS-20                          | 63*58*35mm    | 48g    |  |
| AK-BS-25                          | 83*81*56mm    | 123g   |  |
| AK-BS-4                           | 100*68*50mm   | 112g   |  |
| AK-BS-3                           | 115*90*55mm   | 160g   |  |
| AK-BS-2                           | 158*90*60mm   | 187g   |  |
| AK-BS-14                          | 120*120*90mm  | 284g   |  |
| AK-BS-1                           | 200*120*75mm  | 315g   |  |
| AK-BS-6                           | 263*182*95mm  | 645g   |  |
| AK-BS-36                          | 290*210*100mm | 749g   |  |

| AK-BS-4-2 | 100*68*50mm  | 120g |
|-----------|--------------|------|
| AK-BS-3-2 | 115*90*55mm  | 183g |
| AK-BS-2-2 | 158*90*60mm  | 217g |
| AK-BS-1-2 | 200*120*75mm | 350g |

**Products Packing** 