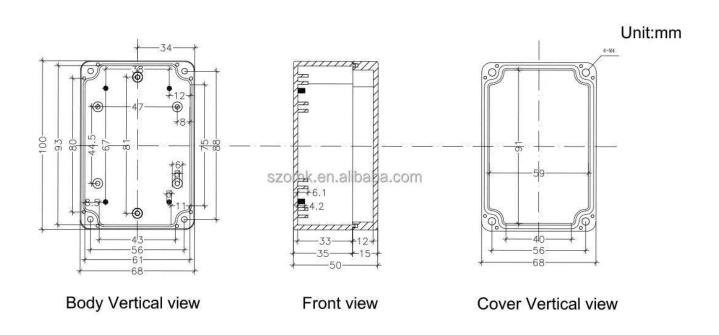

## Dimension(Allowable error: ±1mm)

size( W  $\times$  L  $\times$  H ): 115 x 90 x 55(mm)

| AK-BS-Series Black Waterproof Box |               |        |  |
|-----------------------------------|---------------|--------|--|
| Model                             | Size(H*L*W)MM | Weight |  |
| AK-BS-20                          | 63*58*35mm    | 48g    |  |
| AK-BS-25                          | 83*81*56mm    | 123g   |  |
| AK-BS-4                           | 100*68*50mm   | 112g   |  |
| AK-BS-3                           | 115*90*55mm   | 160g   |  |
| AK-BS-2                           | 158*90*60mm   | 187g   |  |
| AK-BS-14                          | 120*120*90mm  | 284g   |  |
| AK-BS-1                           | 200*120*75mm  | 315g   |  |
| AK-BS-6                           | 263*182*95mm  | 645g   |  |
| AK-BS-36                          | 290*210*100mm | 749g   |  |