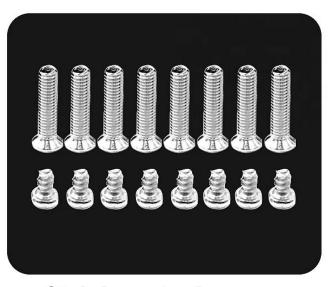

Copper nuts

Mounting holes

Stainless steel screws

**Heavy duty** 

| AK-BS-4-2 | 100*68*50mm  | 120g |
|-----------|--------------|------|
| AK-BS-3-2 | 115*90*55mm  | 183g |
| AK-BS-2-2 | 158*90*60mm  | 217g |
| AK-BS-1-2 | 200*120*75mm | 350g |

**Products Packing** 