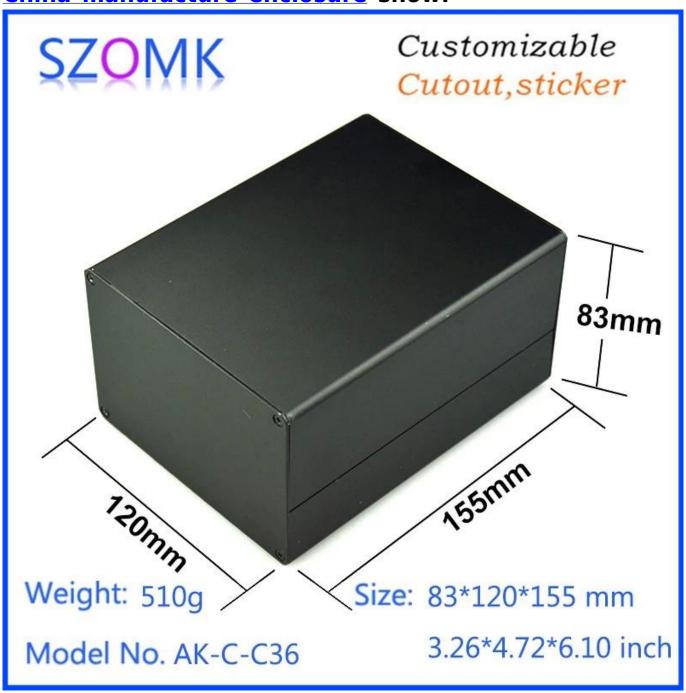

#### **China manufacture enclosure show:**

Weight: 510g

Model No. AK-C-C36

Size: 83\*120\*155 mm

3.26\*4.72\*6.10 inch