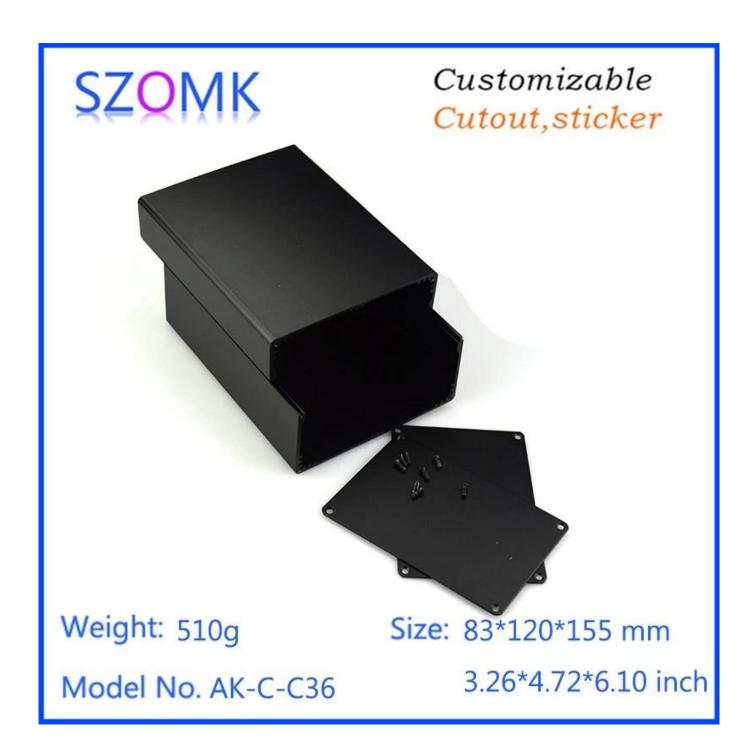

#### **China manufacture enclosure show:**

Weight: 510g

Model No. AK-C-C36

Size: 83\*120\*155 mm

3.26\*4.72\*6.10 inch