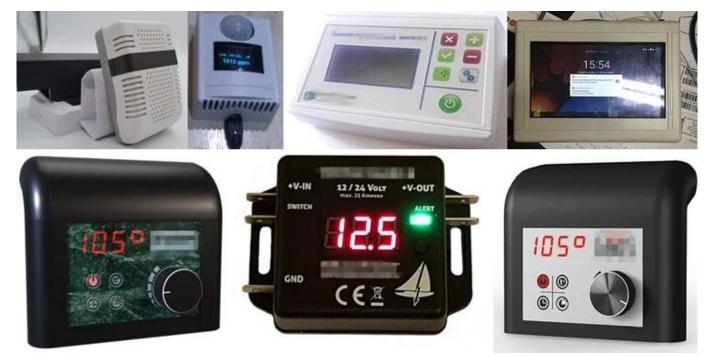

# **Applications:**

It is widely used in electronics, instrumentation, automation, communication, power supply units, student projects, amplifiers, health care equipment, test and measurement equipment, industrial control, peripherals, interfaces, interfaces