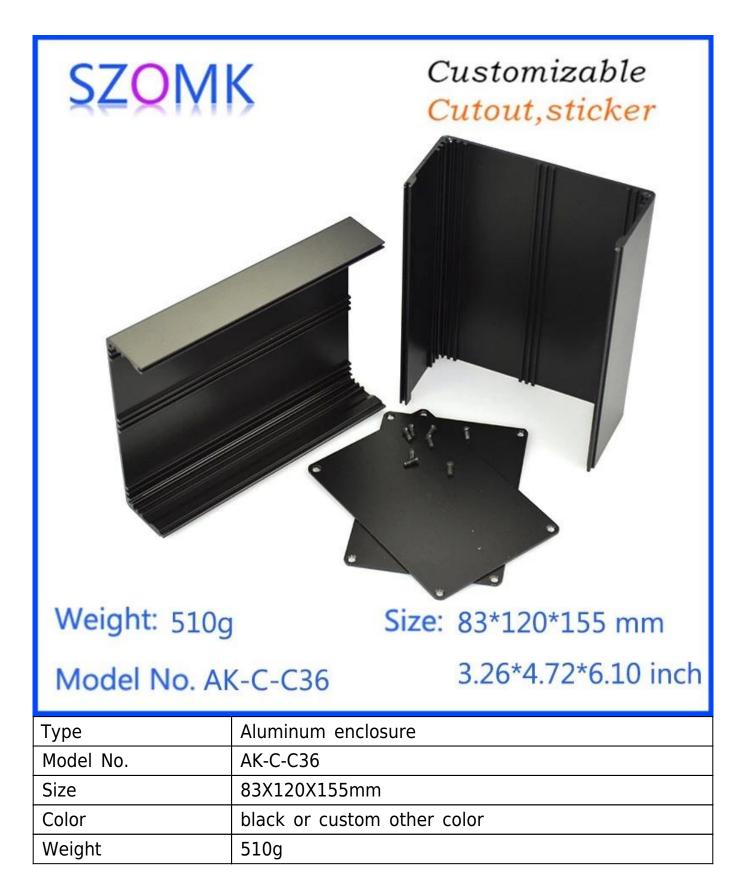

#### **China manufacture enclosure show:**

Weight: 510g

Model No. AK-C-C36

Size: 83\*120\*155 mm

3.26\*4.72\*6.10 inch