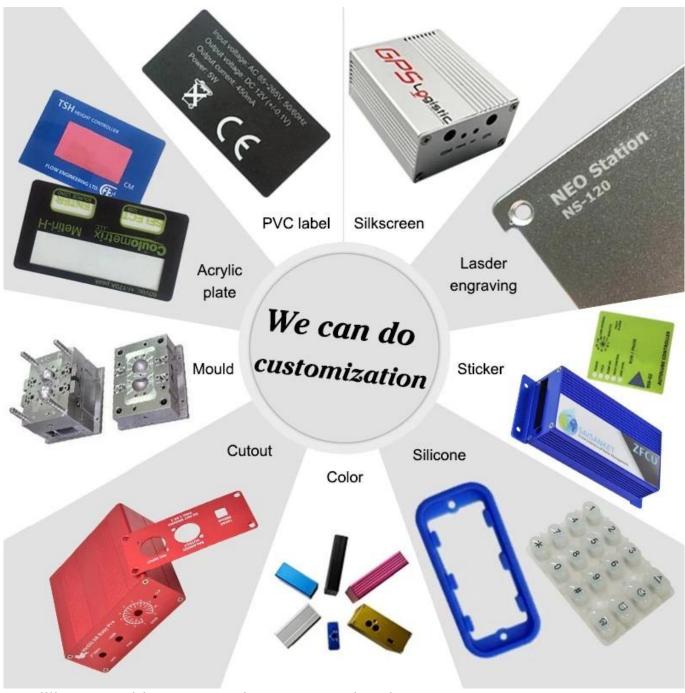

# We are pleased to offer you:

- 1 Drilling, punching, etc. Welcomeenary drawings
- 2 drilling, screen printing, laser engraving, stickers and so on
- 3 short delivery time, usually 3-5 days after payment (according to the number)
- 4 for an accepted response to your inquiry