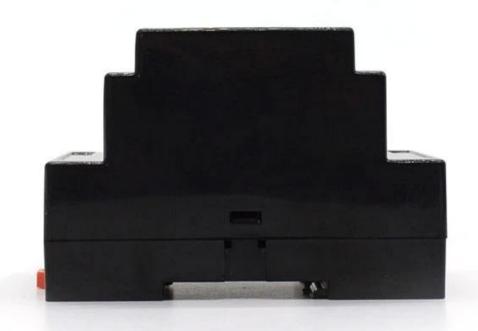

#### **China din rail box show**

SZOMK

Customizable Cutout,sticker Silkscreen,color

Weight: 61g

Size: 88\*72\*59 mm

Model No. AK-DR-03

3.46\*2.83\*2.32 inch