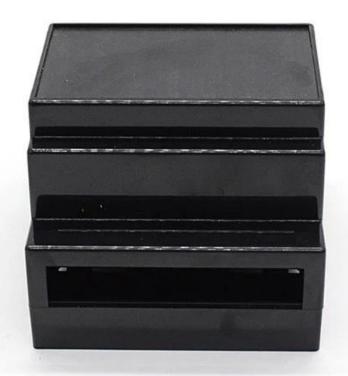

#### **China din rail box show**

SZOMK

Customizable Cutout,sticker Silkscreen,color

Weight: 61g

Size: 88\*72\*59 mm

Model No. AK-DR-03

3.46\*2.83\*2.32 inch