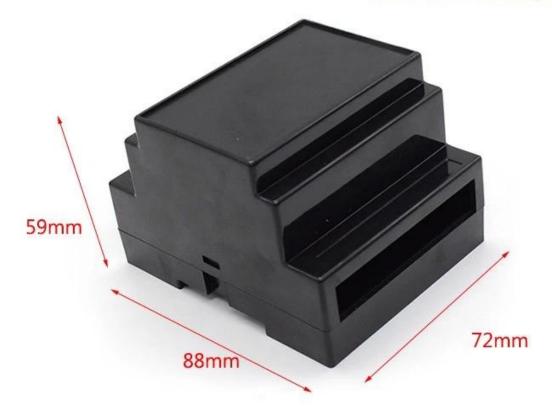

#### **China din rail box show**

SZOMK

Customizable Cutout,sticker Silkscreen,color

Weight: 61g

Size: 88\*72\*59 mm

Model No. AK-DR-03

3.46\*2.83\*2.32 inch

# Customizable Cutout, sticker Silkscreen, color

Weight: 61g

Model No. AK-DR-03

Size: 88\*72\*59 mm

3.46\*2.83\*2.32 inch

| Туре      | Din Rail plastic enclosure |
|-----------|----------------------------|
| Model No. | AK-DR-03                   |
| Size      | 88X72X59mm                 |
| Color     | Black & Custom other color |
| Weight    | 61g                        |