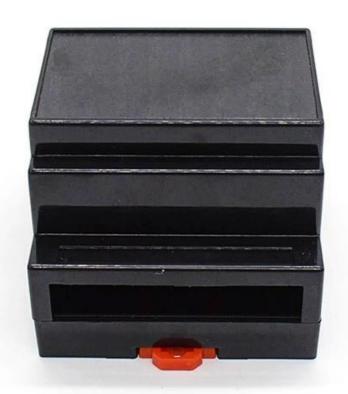

#### **China din rail box show**

SZOMK

Customizable Cutout,sticker Silkscreen,color

Weight: 61g

Size: 88\*72\*59 mm

Model No. AK-DR-03

3.46\*2.83\*2.32 inch