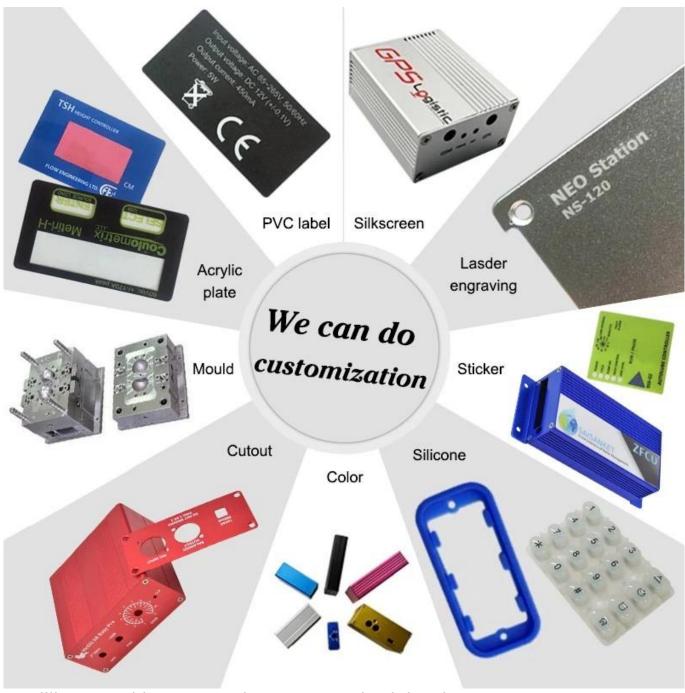

#### **China din rail box show**

SZOMK

Customizable Cutout,sticker Silkscreen,color

Weight: 61g

Size: 88\*72\*59 mm

Model No. AK-DR-03

3.46\*2.83\*2.32 inch

# Customizable Cutout,sticker Silkscreen,color

Weight: 61g Size: 88\*72\*59 mm

Model No. AK-DR-03 3.46\*2.83\*2.32 inch

## Customizable

Cutout, sticker Silkscreen, color

Weight: 61g

Model No. AK-DR-03

Size: 88\*72\*59 mm

3.46\*2.83\*2.32 inch

# Customizable Cutout, sticker Silkscreen, color

Weight: 61g

Model No. AK-DR-03

Size: 88\*72\*59 mm

3.46\*2.83\*2.32 inch

| Туре      | Din Rail plastic enclosure |
|-----------|----------------------------|
| Model No. | AK-DR-03                   |
| Size      | 88X72X59mm                 |
| Color     | Black & Custom other color |
| Weight    | 61g                        |

We are pleased to offer you:

- 1 Drilling, punching, etc. Welcome customized drawings.
- 2 Drilling, screen printing, laser engraving, stickers and so on.
- 3 Short delivery time, usually 3-5 days after payment (according to the number)
- 4 For a timely response to your inquiry